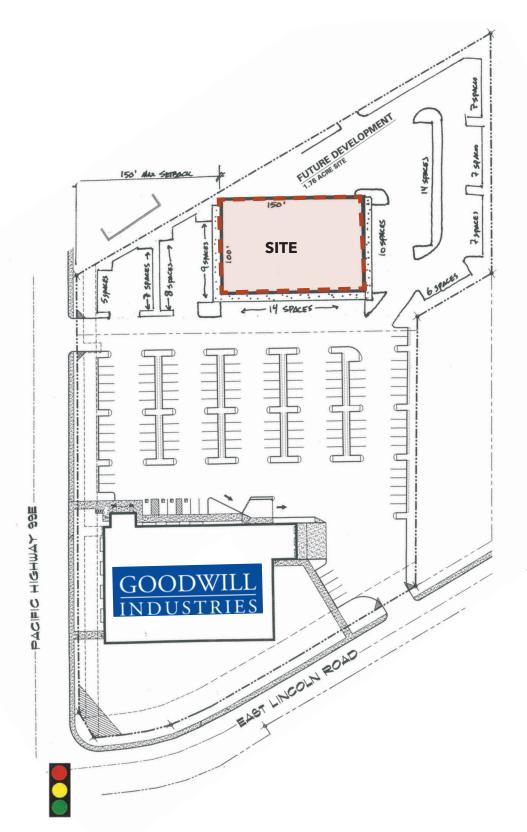

AVAILABLE SPACE | 10,000 SF build-to-suit, or potential for freestanding building with drive-thru. The site has great visibility and exposure to North Pacific Highway. Parking is available as seen on potential site plan. This site shares co-tenancy with Goodwill Industries. For daily commuters, estimated at 21,000 cars per day on Highway 99, this opportunity is conveniently located and accessible.

### **PROPOSED SITE**