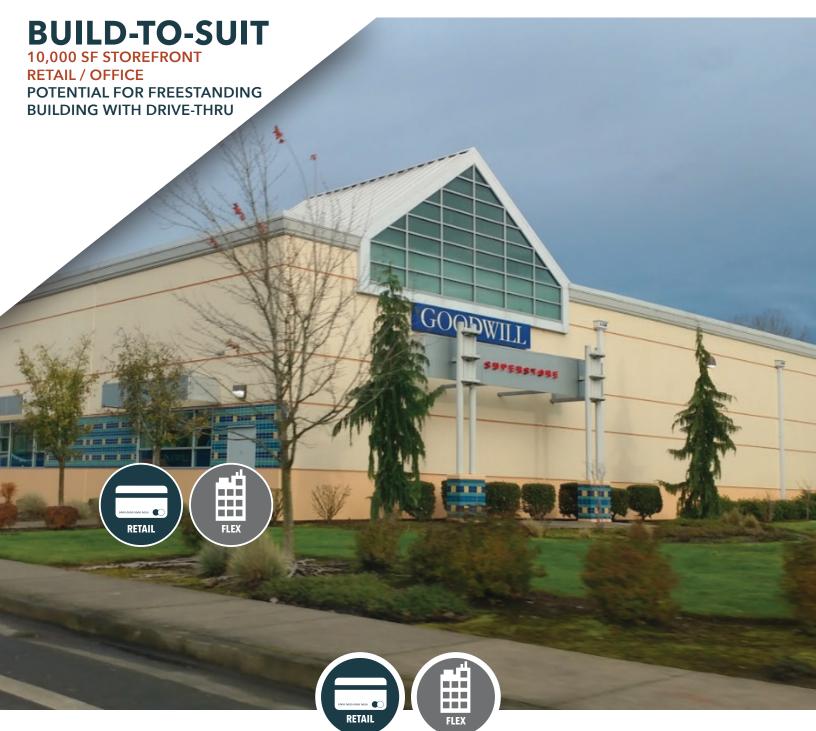

#### **GOODWILL WOODBURN**

**BUILD-TO-SUIT AVAILABLE NOW** 

#### **GOODWILL WOODBURN**

LOCATION | 948 NORTH PACIFIC HWY

AVAILABLE | APPROXIMATELY 10,000 SF STOREFRONT RETAIL, BUILD-TO-SUIT

TIMING | AVAILABLE NOW

PARKING | 50 OFF-STREET PARKING STALLS

TENANTS | KEY BANK, BI-MART, SAFEWAY

AVAILABLE SPACE | 10,000 SF build-to-suit, or potential for freestanding building with drive-thru. The site has great visibility and exposure to North Pacific Highway. Parking is available as seen on potential site plan. This site shares co-tenancy with Goodwill Industries. For daily commuters, estimated at 21,000 cars per day on Highway 99, this opportunity is conveniently located and accessible.