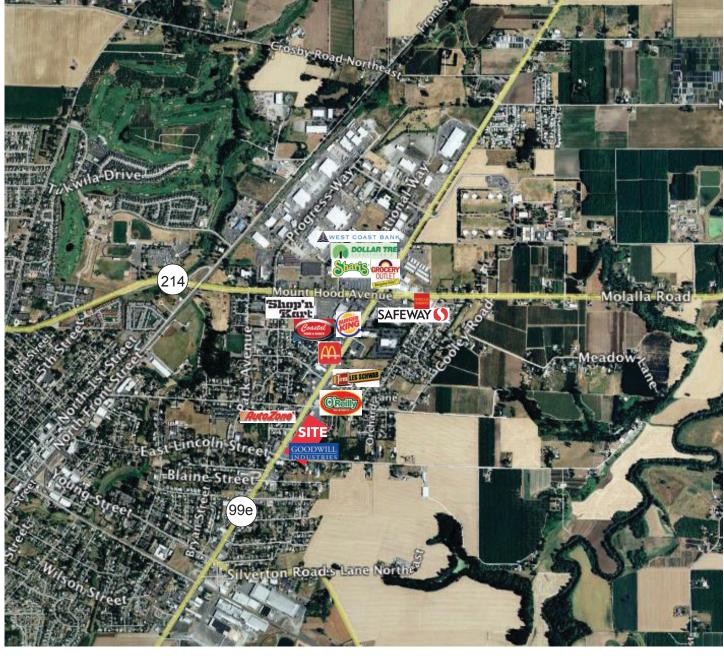

#### **GOODWILL WOODBURN**

LOCATION | 948 NORTH PACIFIC HWY

AVAILABLE | APPROXIMATELY 10,000 SF STOREFRONT RETAIL, BUILD-TO-SUIT

TIMING | AVAILABLE NOW

PARKING | 50 OFF-STREET PARKING STALLS

TENANTS | KEY BANK, BI-MART, SAFEWAY

AVAILABLE SPACE | 10,000 SF build-to-suit, or potential for freestanding building with drive-thru. The site has great visibility and exposure to North Pacific Highway. Parking is available as seen on potential site plan. This site shares co-tenancy with Goodwill Industries. For daily commuters, estimated at 21,000 cars per day on Highway 99, this opportunity is conveniently located and accessible.

## **AREA MAP & DEMOS**

|                    | 1 MILE   | 3 MILES  | 5 MILES  |
|--------------------|----------|----------|----------|
| POPULATION         | 10,408   | 29,808   | 39,442   |
| TOTAL EMPLOYEES    | 4,080    | 11,404   | 14,284   |
| TOTAL BUSINESSES   | 385      | 993      | 1,289    |
| MEDIAN HH INCOME   | \$38,801 | \$43,171 | \$45,624 |
| MEDIAN AGE         | 26.6     | 34.5     | 34.2     |
| EDU - SOME COLLEGE | 27.3%    | 41.3%    | 43.1%    |