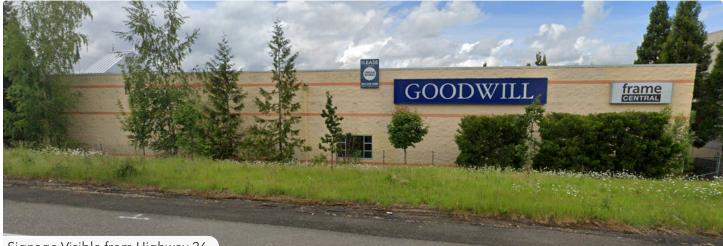

## About

- Easy access to Highway 26 (exposure to 119,000 cars per day)
- Close proximity to dense employment and residential neighborhoods
- Shadow anchored by a 22,000 SF Goodwill Retail store

INFORMATION CONTAINED HEREIN IS FROM SOURCES DEEMED RELIABLE, BUT NOT GUARANTEED.