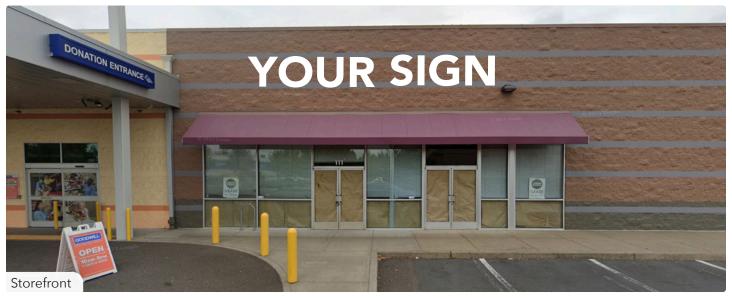

## **BETHANY CROSSING**

| Address               | Area             |
|-----------------------|------------------|
| 16157 SW Cornell Road | Beaverton        |
| Space                 | Uses             |
|                       | 0363             |
| 2,694 SF              | Retail / Service |

## About

- Easy access to Highway 26 (exposure to 119,000 cars per day)
- Close proximity to dense employment and residential neighborhoods
- Shadow anchored by a 22,000 SF Goodwill Retail store

INFORMATION CONTAINED HEREIN IS FROM SOURCES DEEMED RELIABLE, BUT NOT GUARANTEED.