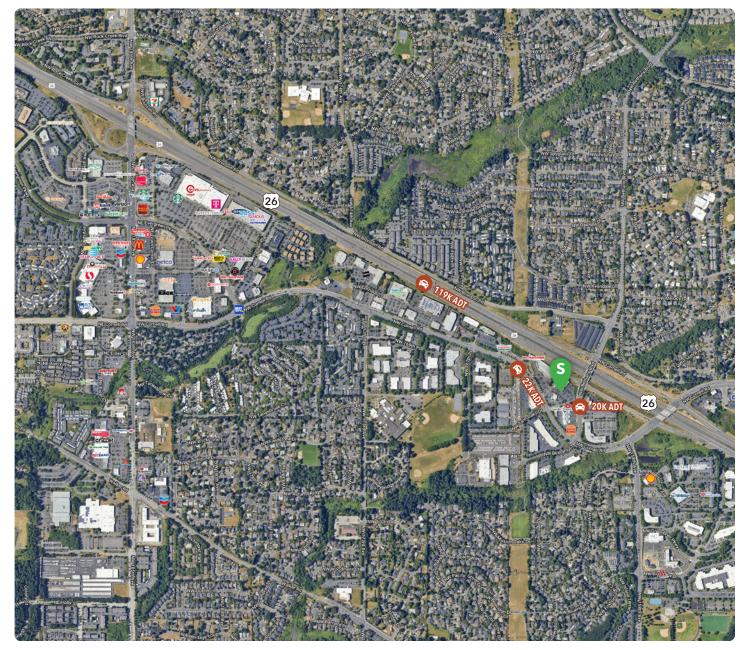

## About

- Easy access to Highway 26 (exposure to 119,000 cars per day)
- Close proximity to dense employment and residential neighborhoods
- Shadow anchored by a 22,000 SF Goodwill Retail store

INFORMATION CONTAINED HEREIN IS FROM SOURCES DEEMED RELIABLE, BUT NOT GUARANTEED.

## NEIGHBORHOOD

URBAN WORKS

INFORMATION CONTAINED HEREIN IS FROM SOURCES DEEMED RELIABLE, BUT NOT GUARANTEED.