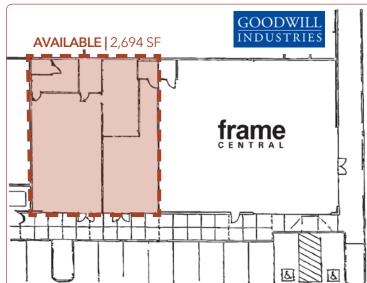

## **BETHANY CROSSING**

| Address               | Area             |
|-----------------------|------------------|
| 16157 SW Cornell Road | Beaverton        |
| Space                 | Uses             |
|                       | 0363             |
| 2,694 SF              | Retail / Service |

## About

- Easy access to Highway 26 (exposure to 119,000 cars per day)
- Close proximity to dense employment and residential neighborhoods
- Shadow anchored by a 22,000 SF Goodwill Retail store

INFORMATION CONTAINED HEREIN IS FROM SOURCES DEEMED RELIABLE, BUT NOT GUARANTEED.