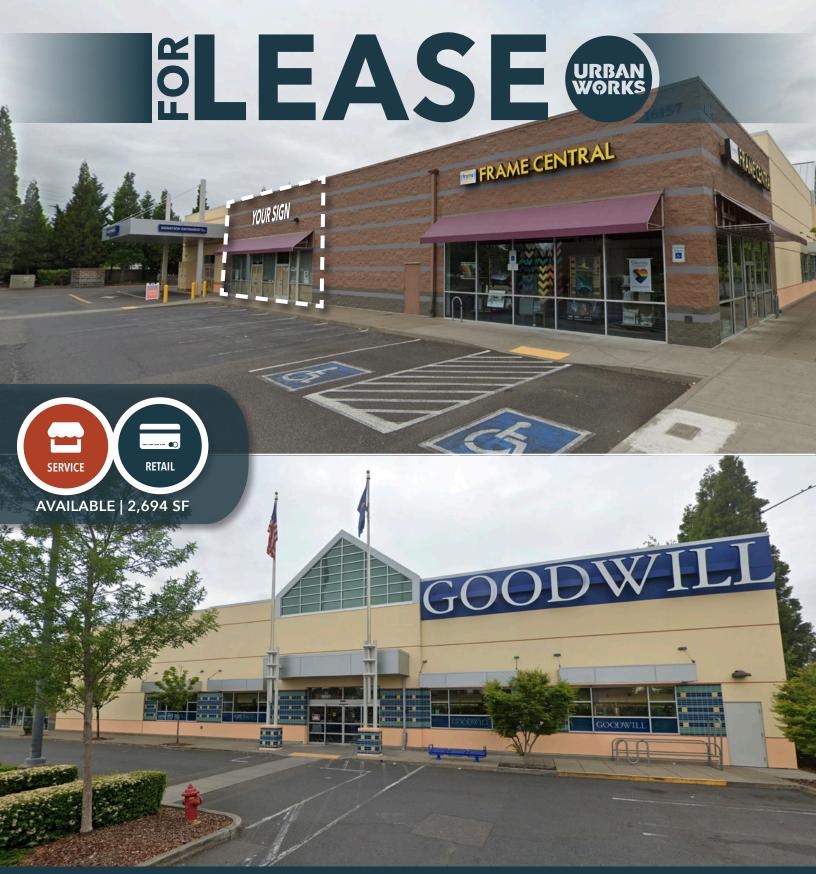

## **BETHANY CROSSING** 16157 SW CORNELL ROAD | BEAVERTON, OR

DAN BOZICH | 503.228.3135 dbozich@urbanworksrealestate.com BRIAN GREELEY | 503.228.3147 bgreeley@urbanworksrealestate.com

urbanworksrealestate.com

## **BETHANY CROSSING**

| Address               | Area             |
|-----------------------|------------------|
| 16157 SW Cornell Road | Beaverton        |
| Space                 | Uses             |
|                       | 0363             |
| 2,694 SF              | Retail / Service |

## About

- Easy access to Highway 26 (exposure to 119,000 cars per day)
- Close proximity to dense employment and residential neighborhoods
- Shadow anchored by a 22,000 SF Goodwill Retail store

INFORMATION CONTAINED HEREIN IS FROM SOURCES DEEMED RELIABLE, BUT NOT GUARANTEED.