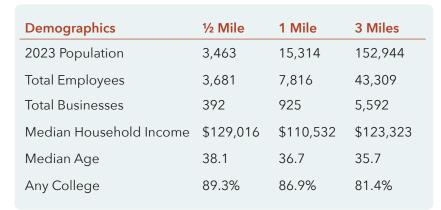

## About

- Easy access to Highway 26 (exposure to 119,000 cars per day)
- Close proximity to dense employment and residential neighborhoods
- Shadow anchored by a 22,000 SF Goodwill Retail store

INFORMATION CONTAINED HEREIN IS FROM SOURCES DEEMED RELIABLE, BUT NOT GUARANTEED.