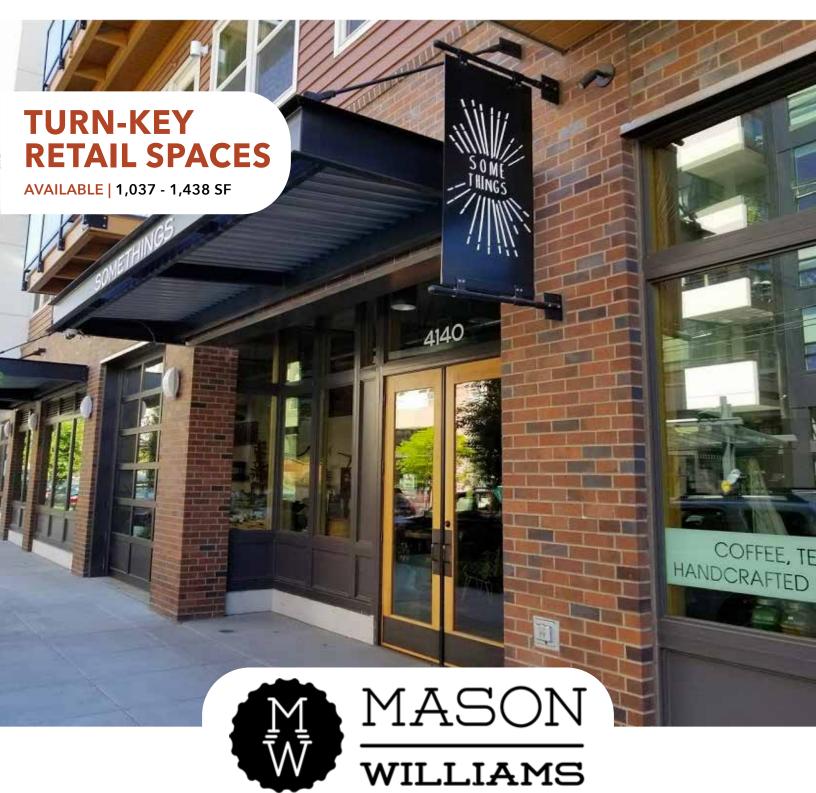

#### **About The Spaces**

Delightful, turn-key retail spaces available on N Williams Ave. These spaces feature roll up doors, tall ceilings and beautiful natural wood trim throughout.

| Retail 1        | Space    |  |
|-----------------|----------|--|
| 4140 N Williams | 1,438 SF |  |
|                 |          |  |
| Timing          |          |  |

| Retail 2        | Space |  |
|-----------------|-------|--|
| 4220 N Williams | 1,037 |  |
| Timing          |       |  |

July 1, 2020