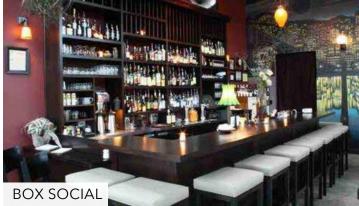

1        | Space    |  |
|-----------------|----------|--|
| 4140 N Williams | 1,438 SF |  |
|                 |          |  |
| Timing          |          |  |

| Retail 2        | Space |  |
|-----------------|-------|--|
| 4220 N Williams | 1,037 |  |
| Timing          |       |  |

July 1, 2020



## FLOOR PLAN





### **AREA RETAIL & DEMOS**



|                  | .25 MILES | .5 MILES | 1 MILE   |
|------------------|-----------|----------|----------|
| 2019 POPULATION  | 2,866     | 10.201   | 30,238   |
| TOTAL EMPLOYEES  | 557       | 3,370    | 19,132   |
| TOTAL BUSINESSES | 107       | 565      | 2,059    |
| MEDIAN HH INCOME | \$81,919  | \$79,449 | \$82,914 |
| MEDIAN AGE       | 34.8      | 34.2     | 34.8     |
| SOME COLLEGE     | 81.62%    | 82.91%   | 83.63%   |















#### **RETAIL MAP**