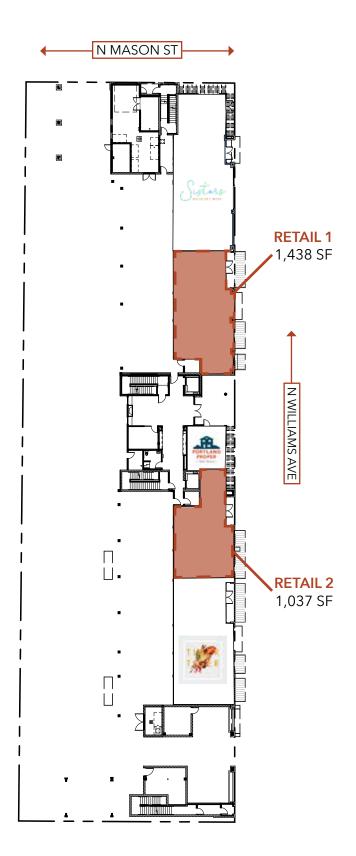

## FLOOR PLAN

#### **About The Spaces**

Delightful, turn-key retail spaces available on N Williams Ave. These spaces feature roll up doors, tall ceilings and beautiful natural wood trim throughout.

| Retail 1        | Space    |  |
|-----------------|----------|--|
| 4140 N Williams | 1,438 SF |  |
|                 |          |  |
| Timing          |          |  |

| Retail 2        | Space |  |
|-----------------|-------|--|
| 4220 N Williams | 1,037 |  |
| Timing          |       |  |

July 1, 2020