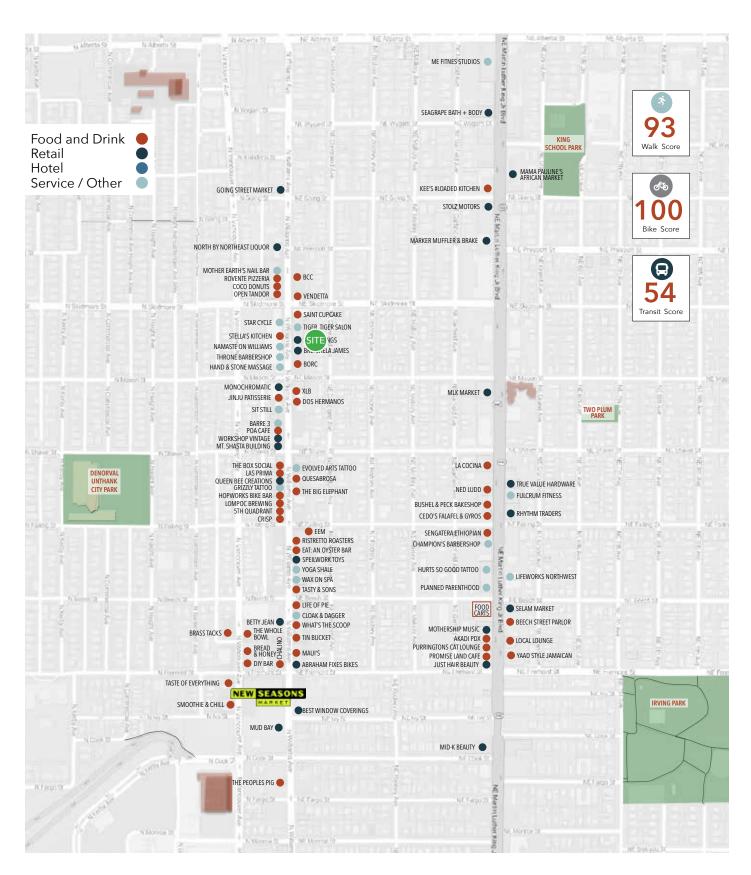

------------|----------|--|
| 4140 N Williams | 1,438 SF |  |
|                 |          |  |
| Timing          |          |  |

| Retail 2        | Space |  |
|-----------------|-------|--|
| 4220 N Williams | 1,037 |  |
| Timing          |       |  |

July 1, 2020



## FLOOR PLAN





### **AREA RETAIL & DEMOS**



|                  | .25 MILES | .5 MILES | 1 MILE   |
|------------------|-----------|----------|----------|
| 2019 POPULATION  | 2,866     | 10.201   | 30,238   |
| TOTAL EMPLOYEES  | 557       | 3,370    | 19,132   |
| TOTAL BUSINESSES | 107       | 565      | 2,059    |
| MEDIAN HH INCOME | \$81,919  | \$79,449 | \$82,914 |
| MEDIAN AGE       | 34.8      | 34.2     | 34.8     |
| SOME COLLEGE     | 81.62%    | 82.91%   | 83.63%   |















#### **RETAIL MAP**