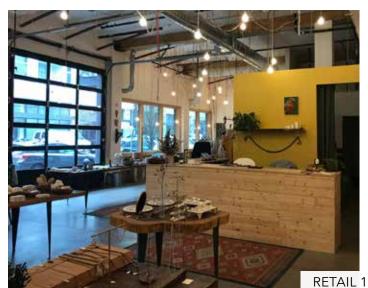

#### **About The Spaces**

Delightful, turn-key retail spaces available on N Williams Ave. These spaces feature roll up doors, tall ceilings and beautiful natural wood trim throughout.

| Retail 1        | Space    |  |
|-----------------|----------|--|
| 4140 N Williams | 1,438 SF |  |
|                 |          |  |
| Timing          |          |  |