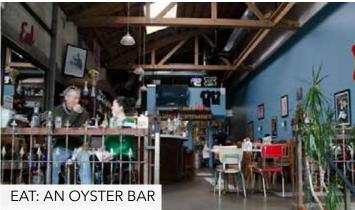

| Space    |  |
|-----------------|----------|--|
| 4140 N Williams | 1,438 SF |  |
|                 |          |  |
| Timing          |          |  |

| Retail 2        | Space |  |
|-----------------|-------|--|
| 4220 N Williams | 1,037 |  |
| Timing          |       |  |

July 1, 2020



## FLOOR PLAN





### **AREA RETAIL & DEMOS**



|                  | .25 MILES | .5 MILES | 1 MILE   |
|------------------|-----------|----------|----------|
| 2019 POPULATION  | 2,866     | 10.201   | 30,238   |
| TOTAL EMPLOYEES  | 557       | 3,370    | 19,132   |
| TOTAL BUSINESSES | 107       | 565      | 2,059    |
| MEDIAN HH INCOME | \$81,919  | \$79,449 | \$82,914 |
| MEDIAN AGE       | 34.8      | 34.2     | 34.8     |
| SOME COLLEGE     | 81.62%    | 82.91%   | 83.63%   |















#### **RETAIL MAP**