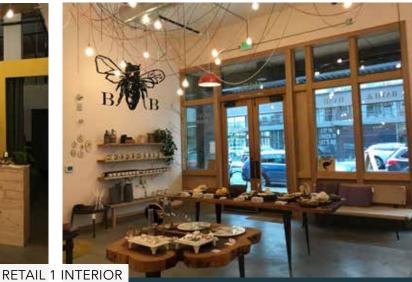

#### **About The Spaces**

Delightful, turn-key retail spaces available on N Williams Ave. These spaces feature roll up doors, tall ceilings and beautiful natural wood trim throughout.

| Retail 1        | Space    |  |
|-----------------|----------|--|
| 4140 N Williams | 1,438 SF |  |
|                 |          |  |
| Timing          |          |  |