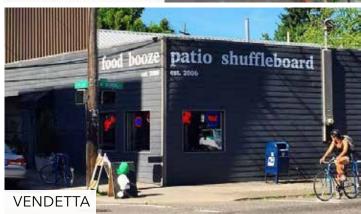

| Space    |  |
|-----------------|----------|--|
| 4140 N Williams | 1,438 SF |  |
|                 |          |  |
| Timing          |          |  |

| Retail 2        | Space |  |
|-----------------|-------|--|
| 4220 N Williams | 1,037 |  |
| Timing          |       |  |

July 1, 2020



## FLOOR PLAN





### **AREA RETAIL & DEMOS**



|                  | .25 MILES | .5 MILES | 1 MILE   |
|------------------|-----------|----------|----------|
| 2019 POPULATION  | 2,866     | 10.201   | 30,238   |
| TOTAL EMPLOYEES  | 557       | 3,370    | 19,132   |
| TOTAL BUSINESSES | 107       | 565      | 2,059    |
| MEDIAN HH INCOME | \$81,919  | \$79,449 | \$82,914 |
| MEDIAN AGE       | 34.8      | 34.2     | 34.8     |
| SOME COLLEGE     | 81.62%    | 82.91%   | 83.63%   |















#### **RETAIL MAP**