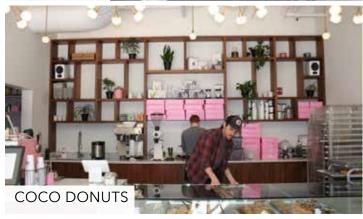

| Space    |  |
|-----------------|----------|--|
| 4140 N Williams | 1,438 SF |  |
|                 |          |  |
| Timing          |          |  |

| Retail 2        | Space |  |
|-----------------|-------|--|
| 4220 N Williams | 1,037 |  |
| Timing          |       |  |

July 1, 2020



## FLOOR PLAN





### **AREA RETAIL & DEMOS**



|                  | .25 MILES | .5 MILES | 1 MILE   |
|------------------|-----------|----------|----------|
| 2019 POPULATION  | 2,866     | 10.201   | 30,238   |
| TOTAL EMPLOYEES  | 557       | 3,370    | 19,132   |
| TOTAL BUSINESSES | 107       | 565      | 2,059    |
| MEDIAN HH INCOME | \$81,919  | \$79,449 | \$82,914 |
| MEDIAN AGE       | 34.8      | 34.2     | 34.8     |
| SOME COLLEGE     | 81.62%    | 82.91%   | 83.63%   |















#### **RETAIL MAP**