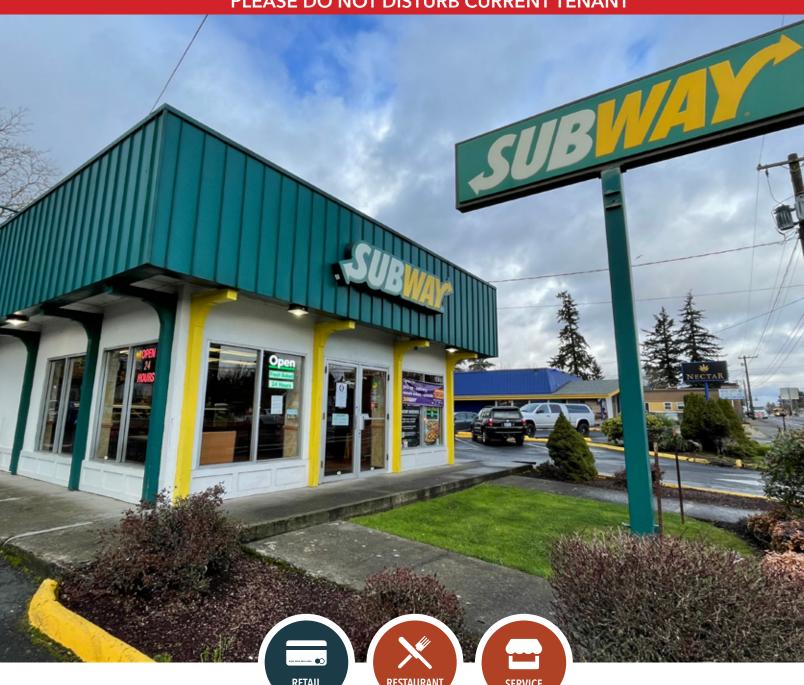

# EASE WORKS

PLEASE DO NOT DISTURB CURRENT TENANT

**2411 SE 122ND AVE** 

1,400 SF STANDALONE BUILDING WITH PARKING AVAILABLE DECEMBER 2021

#### **About the Building**

- Great exposure to both SE Division St and SE 122nd Ave
- Dedicated parking lot (+/- 17 stalls)
- Lit monument and building sign
- Walk in cooler and freezer available
- 2 unisex restrooms
- Existing plumbing includes 3-comp, hand and mop sinks
- Trash enclosure on site
- Call for rates

#### Uses

Retail / Restaurant / Service /

Food & Beverage / Wireless Retailer / etc.