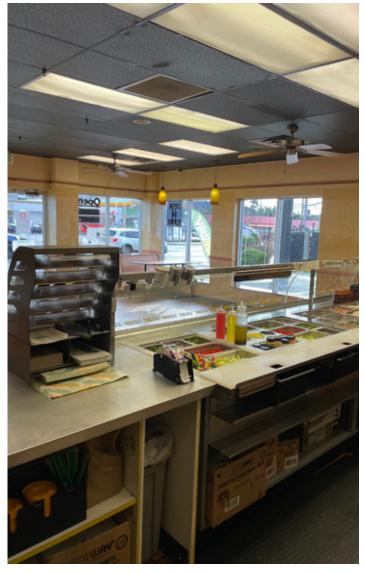

# INTERIOR PHOTOS

#### **About the Building**

- Great exposure to both SE Division St and SE 122nd Ave
- Dedicated parking lot (+/- 17 stalls)
- Lit monument and building sign
- Walk in cooler and freezer available
- 2 unisex restrooms
- Existing plumbing includes 3-comp, hand and mop sinks
- Trash enclosure on site
- Call for rates