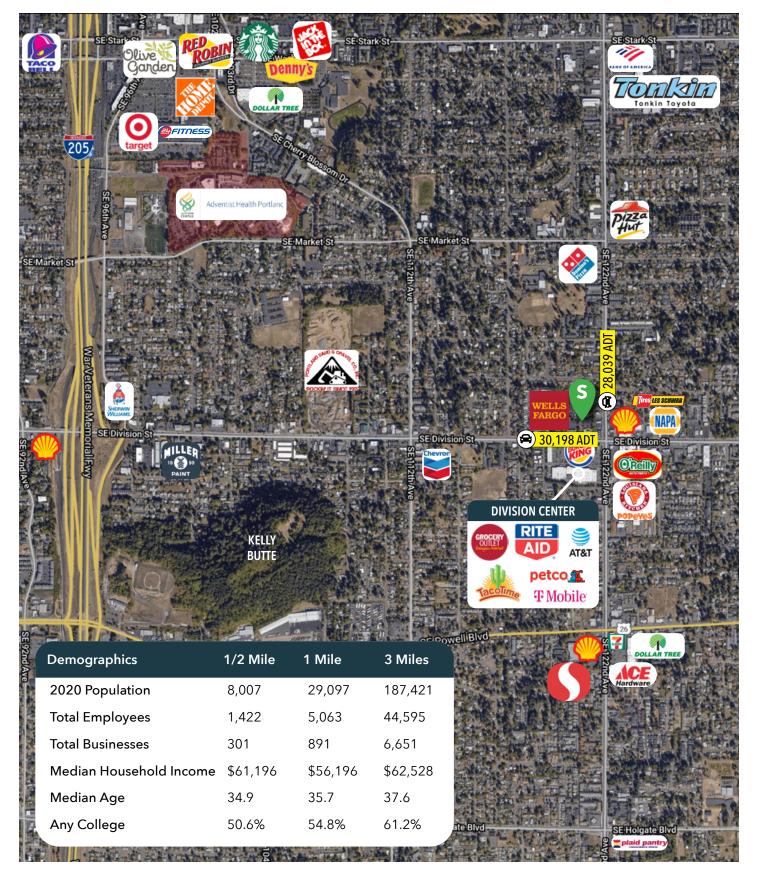

# EASE WORKS

PLEASE DO NOT DISTURB CURRENT TENANT



**2411 SE 122ND AVE** 

1,400 SF STANDALONE BUILDING WITH PARKING AVAILABLE DECEMBER 2021

### **2411 SE 122ND AVE**





#### **About the Building**

- Great exposure to both SE Division St and SE 122nd Ave
- Dedicated parking lot (+/- 17 stalls)
- Lit monument and building sign
- Walk in cooler and freezer available
- 2 unisex restrooms
- Existing plumbing includes 3-comp, hand and mop sinks
- Trash enclosure on site
- Call for rates

#### **Address**

#### **Space**

2411 SE 122nd Ave

1,400 SF

#### **Available**

December 2021

(Options for early possession)

#### Uses

Retail / Restaurant / Service /

Food & Beverage / Wireless Retailer / etc.

# INTERIOR PHOTOS











## **RETAIL MAP & DEMOS**