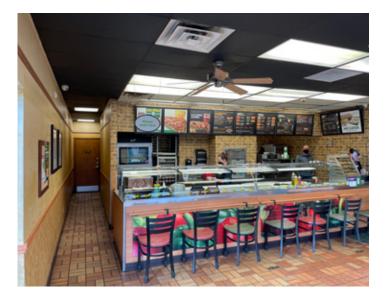

# INTERIOR PHOTOS

#### **About the Building**

- Great exposure to both SE Division St and SE 122nd Ave
- Dedicated parking lot (+/- 17 stalls)
- Lit monument and building sign
- Walk in cooler and freezer available
- 2 unisex restrooms
- Existing plumbing includes 3-comp, hand and mop sinks
- Trash enclosure on site
- Call for rates