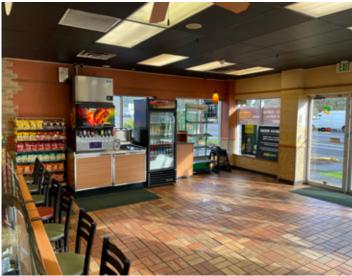

# INTERIOR PHOTOS

#### **About the Building**

- Great exposure to both SE Division St and SE 122nd Ave
- Dedicated parking lot (+/- 17 stalls)
- Lit monument and building sign
- Walk in cooler and freezer available
- 2 unisex restrooms
- Existing plumbing includes 3-comp, hand and mop sinks
- Trash enclosure on site
- Call for rates