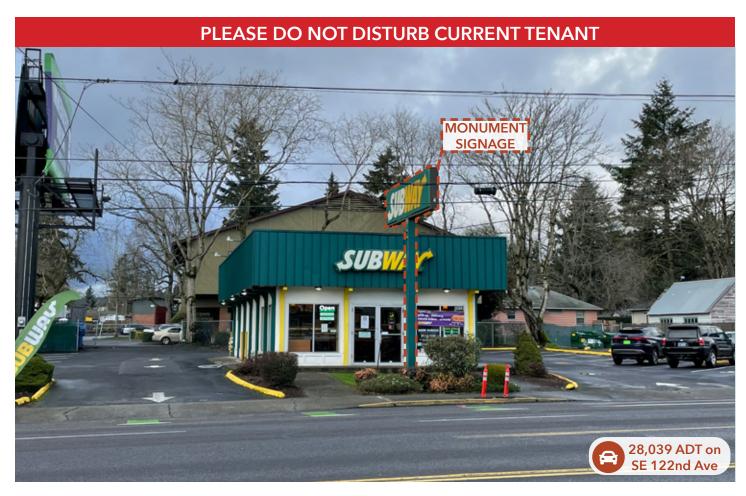

# EASE WORKS

PLEASE DO NOT DISTURB CURRENT TENANT

**2411 SE 122ND AVE** 

1,400 SF STANDALONE BUILDING WITH PARKING AVAILABLE DECEMBER 2021

#### **About the Building**

- Great exposure to both SE Division St and SE 122nd Ave
- Dedicated parking lot (+/- 17 stalls)
- Lit monument and building sign
- Walk in cooler and freezer available
- 2 unisex restrooms
- Existing plumbing includes 3-comp, hand and mop sinks
- Trash enclosure on site
- Call for rates