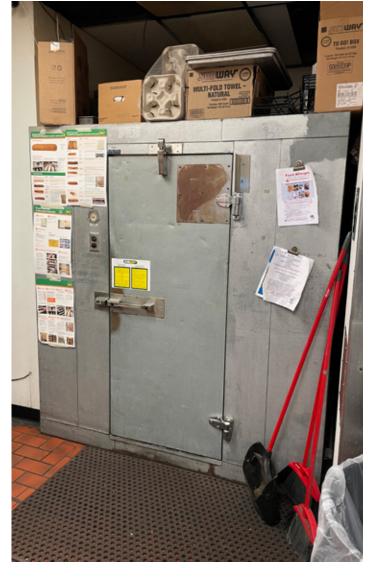

# INTERIOR PHOTOS

#### **About the Building**

- Great exposure to both SE Division St and SE 122nd Ave
- Dedicated parking lot (+/- 17 stalls)
- Lit monument and building sign
- Walk in cooler and freezer available
- 2 unisex restrooms
- Existing plumbing includes 3-comp, hand and mop sinks
- Trash enclosure on site
- Call for rates