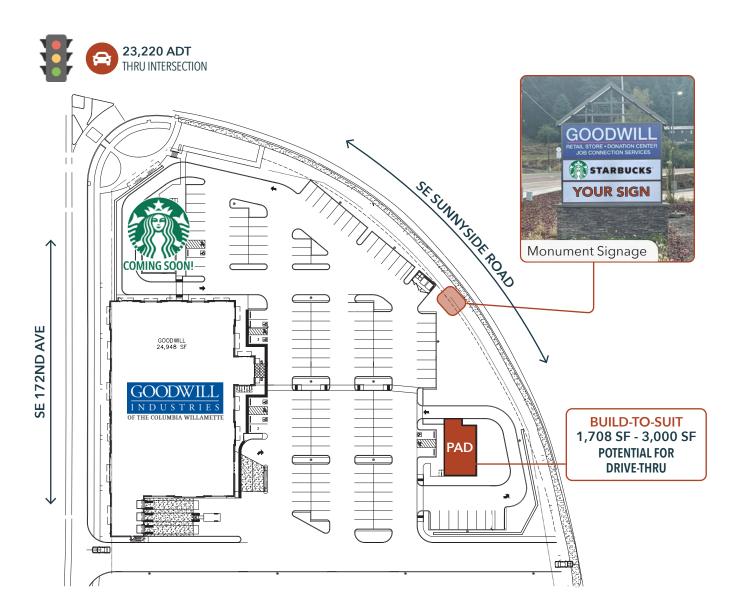

#### **About the Space**

Build-to-suit pad in the new development anchored by Goodwill Industries. Located kitty-corner to the Fred Meyer anchored Happy Valley Crossroads in the heart of the Happy Valley retail trade area.

#### **Address**

17366 SE Sunnyside Road | Happy Valley, OR

#### Pad | Build-to-Suit

Can accomodate 1,708 SF - 3,000 SF Building (Pending parking requirement)

#### Uses

Fast Food / Medical Office

## **RETAIL MAP**