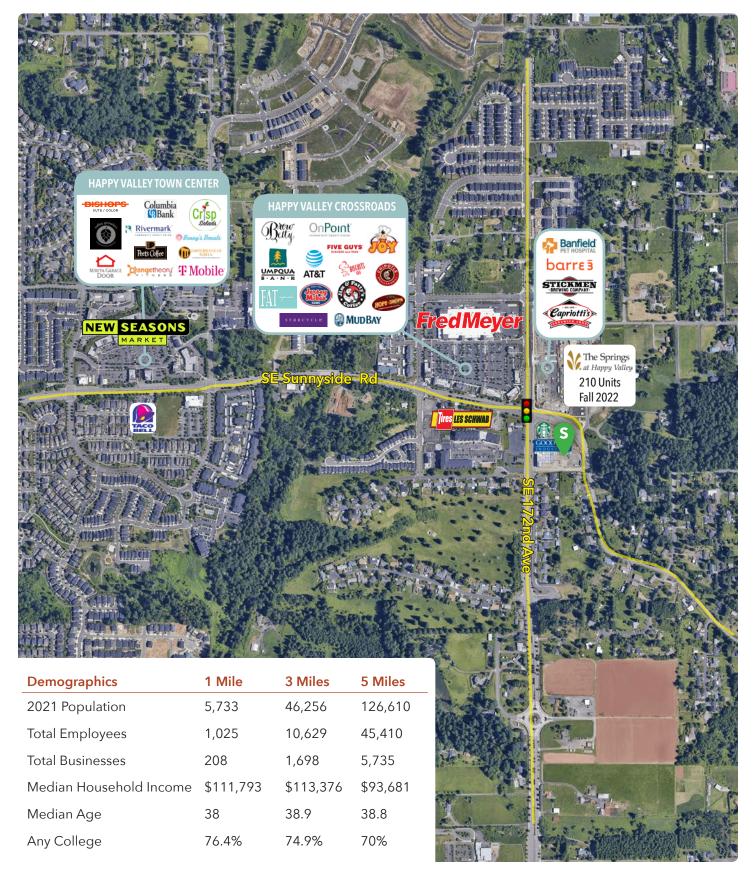

#### **About the Space**

Build-to-suit pad in the new development anchored by Goodwill Industries. Located kitty-corner to the Fred Meyer anchored Happy Valley Crossroads in the heart of the Happy Valley retail trade area.

#### **Trade Area Highlights**

Due to the expansion of the urban growth boundary, Happy Valley has experienced in excess of 15% growth in the last 5 years and boasts some of the highest Median Household Incomes in the Portland Metro Area.

## **RETAIL MAP**