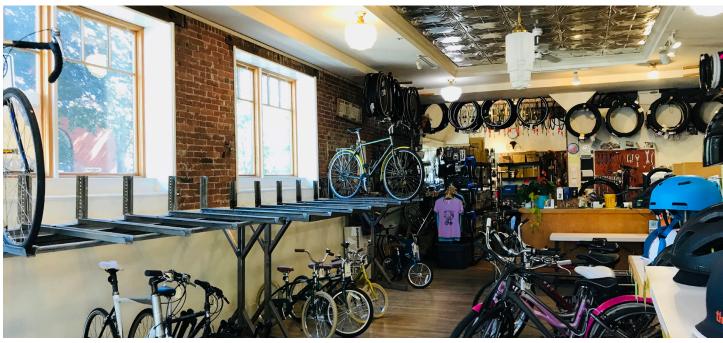

#### **About the Space**

Charming turn key retail space with excellent corner visibility at N Mississippi Ave and N Shaver St. Featuring tall ceilings, beautiful corner window line, hardwood floors and shared basement storage space, the space includes an office space and restroom in addition to open floor plan retail area. Available September 1, 2021.