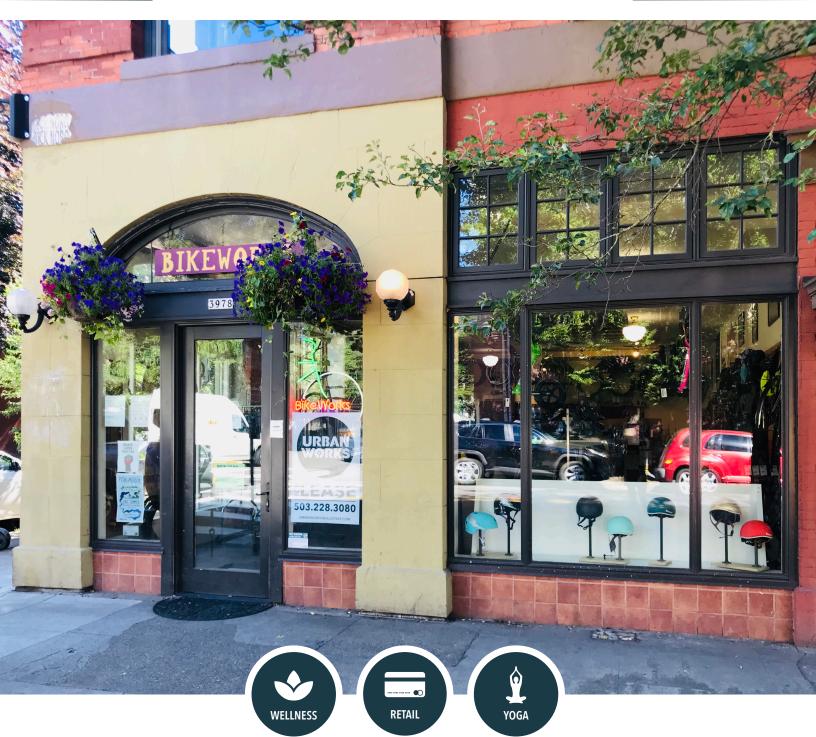

# EASE WORKS

3978 N MISSISSIPPI

1,489 SF TURN-KEY SPACE

CHARLOTTE LARSON | 503.228.3080 URBANWORKSREALESTATE.COM

#### Uses Retail / Wellness / Yoga

#### **About the Space**

Charming turn key retail space with excellent corner visibility at N Mississippi Ave and N Shaver St. Featuring tall ceilings, beautiful corner window line, hardwood floors and shared basement storage space, the space includes an office space and restroom in addition to open floor plan retail area. Available September 1, 2021.