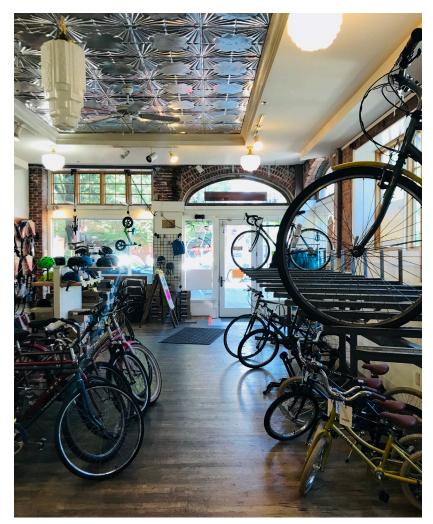

#### **About the Space**

Charming turn key retail space with excellent corner visibility at N Mississippi Ave and N Shaver St. Featuring tall ceilings, beautiful corner window line, hardwood floors and shared basement storage space, the space includes an office space and restroom in addition to open floor plan retail area. Available September 1, 2021.