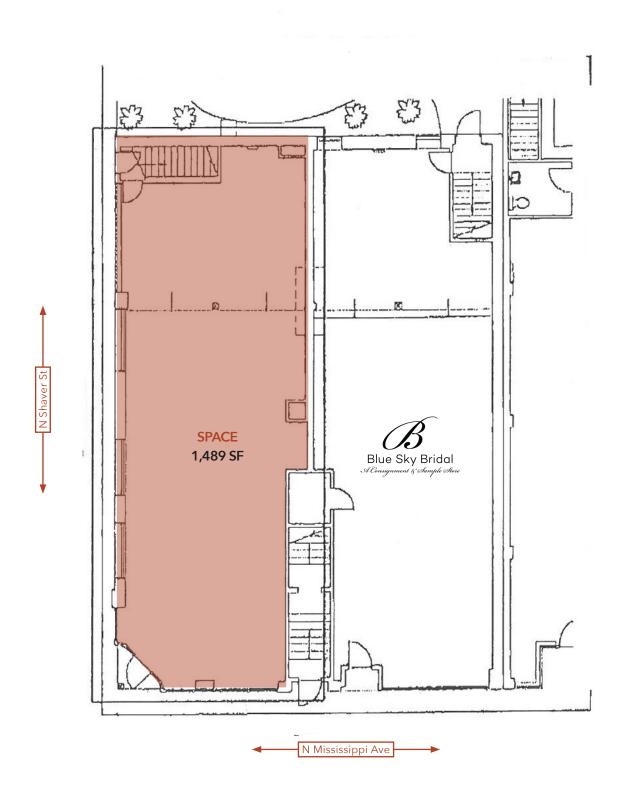

# EASE WORKS



3978 N MISSISSIPPI

1,489 SF TURN-KEY SPACE

CHARLOTTE LARSON | 503.228.3080 URBANWORKSREALESTATE.COM

## 3978 N MISSISSIPPI





| Address            | Area          |
|--------------------|---------------|
| 3978 N Mississippi | N Mississippi |
|                    |               |
| Space              | Timing        |

#### Uses Retail / Wellness / Yoga

#### **About the Space**

Charming turn key retail space with excellent corner visibility at N Mississippi Ave and N Shaver St. Featuring tall ceilings, beautiful corner window line, hardwood floors and shared basement storage space, the space includes an office space and restroom in addition to open floor plan retail area. Available September 1, 2021.



# **SITE PLAN**





# **NEIGHBORHOOD**



| Demographics            | 1/4 Mile | ½ Mile   | 1 Mile   |
|-------------------------|----------|----------|----------|
| 2021 Population         | 2,396    | 8,600    | 25,542   |
| Total Employees         | 1,110    | 3,779    | 15,619   |
| Total Businesses        | 195      | 579      | 1,842    |
| Median Household Income | \$83,641 | \$79,534 | \$79,902 |
| Median Age              | 33.3     | 34.3     | 34.6     |
| Any College             | 82.4%    | 80.9%    | 82.4%    |

















### **RETAIL MAP**