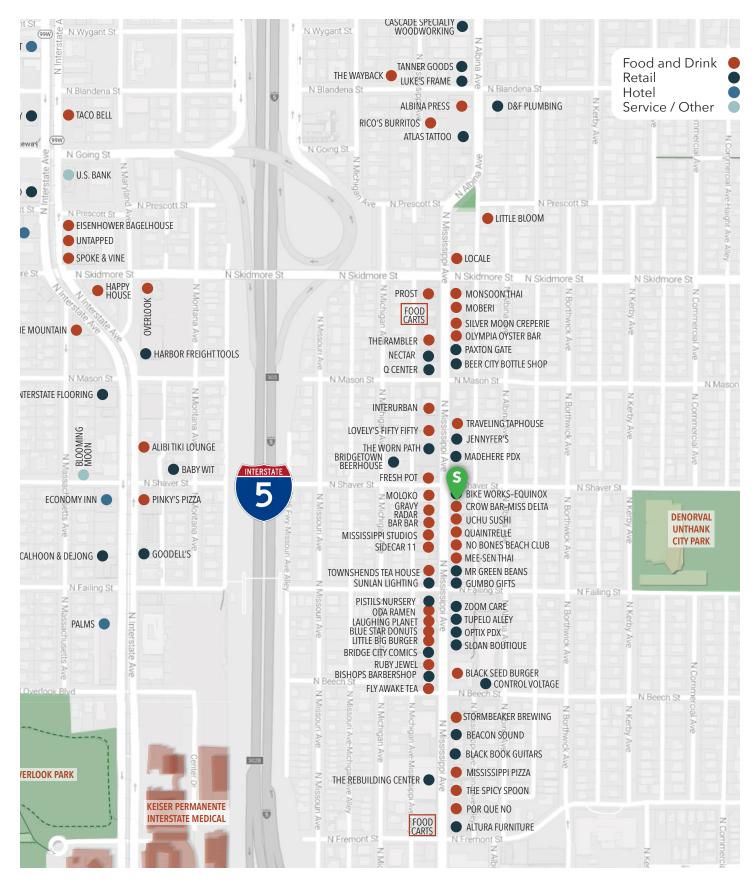

Featuring tall ceilings, beautiful corner window line, hardwood floors and shared basement storage space, the space includes an office space and restroom in addition to open floor plan retail area. Available September 1, 2021.



# **SITE PLAN**





# **NEIGHBORHOOD**



| Demographics            | 1/4 Mile | ½ Mile   | 1 Mile   |
|-------------------------|----------|----------|----------|
| 2021 Population         | 2,396    | 8,600    | 25,542   |
| Total Employees         | 1,110    | 3,779    | 15,619   |
| Total Businesses        | 195      | 579      | 1,842    |
| Median Household Income | \$83,641 | \$79,534 | \$79,902 |
| Median Age              | 33.3     | 34.3     | 34.6     |
| Any College             | 82.4%    | 80.9%    | 82.4%    |

















### **RETAIL MAP**