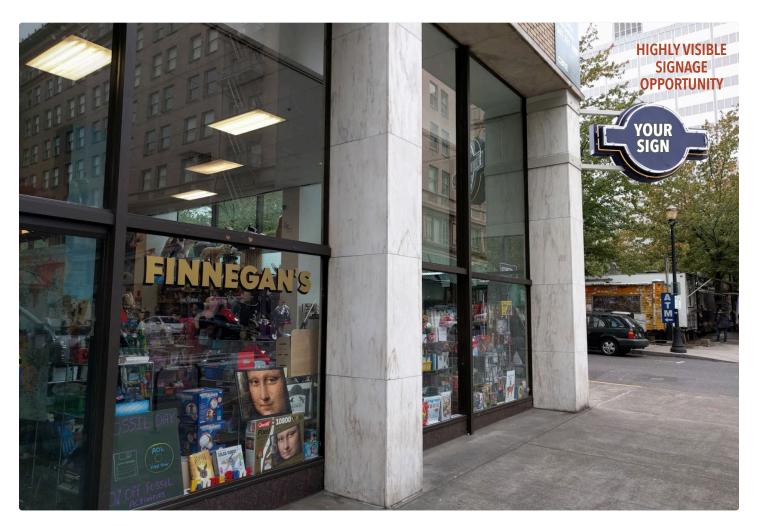

#### **About the Space**

Prime retail space located in Portland's West End shopping district. Located adjacent to the new Ritz Carlton Hotel development, and shadow anchored by a new 8,000 SF Food Hall. The space is located between Broadway and the West End, boasting strong traffic counts on SW Washington St.