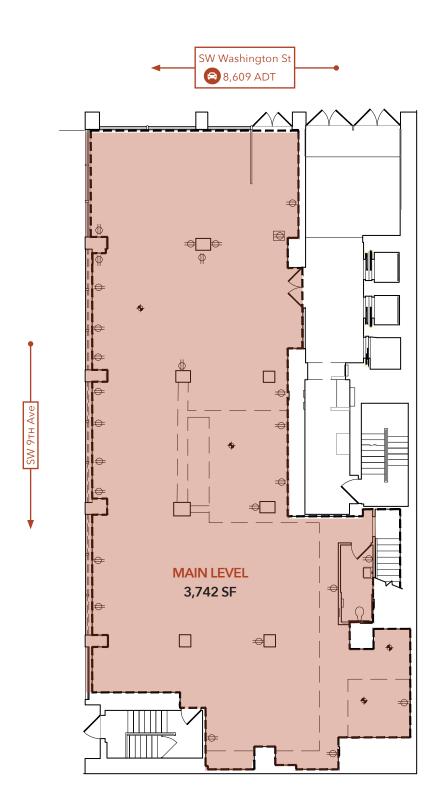

### **STEVENS BUILDING**

**812 SW WASHINGTON ST** 

DAN BOZICH | BRIAN GREELEY | 503.228.3080 URBANWORKSREALESTATE.COM

## **STEVENS BUILDING**





| Address              | Area         |  |
|----------------------|--------------|--|
| 812 SW Washington St | Downtown PDX |  |
|                      |              |  |
| Space                | Uses         |  |

#### **About the Space**

Prime retail space located in Portland's West End shopping district. Located adjacent to the new Ritz Carlton Hotel development, and shadow anchored by a new 8,000 SF Food Hall. The space is located between Broadway and the West End, boasting strong traffic counts on SW Washington St.

#### \* Please call for pricing information



## **FLOOR PLAN**







# NEIGHBORHOOD



| Demographics            | ¼ Mile   | ½ Mile   | 1 Mile   |
|-------------------------|----------|----------|----------|
| 2021 Population         | 3,027    | 14,184   | 48,254   |
| Total Employees         | 27,337   | 75,432   | 112,263  |
| Total Businesses        | 2,229    | 5,573    | 9,048    |
| Median Household Income | \$26,328 | \$42,752 | \$60,849 |
| Median Age              | 40.3     | 39.9     | 36.1     |
| Any College             | 73.7%    | 79.6%    | 84.5%    |















## THE WEST END