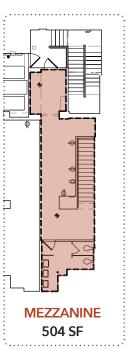

### **STEVENS BUILDING**

**812 SW WASHINGTON ST** 

DAN BOZICH | BRIAN GREELEY | 503.228.3080 URBANWORKSREALESTATE.COM

## **STEVENS BUILDING**





| Address              | Area         |  |
|----------------------|--------------|--|
| 812 SW Washington St | Downtown PDX |  |
|                      |              |  |
| Space                | Uses         |  |

#### **About the Space**

Prime retail space located in Portland's West End shopping district. Located adjacent to the new Ritz Carlton Hotel development, and shadow anchored by a new 8,000 SF Food Hall. The space is located between Broadway and the West End, boasting strong traffic counts on SW Washington St.

#### \* Please call for pricing information



## **FLOOR PLAN**







# NEIGHBORHOOD



| Demographics            | ¼ Mile   | ½ Mile   | 1 Mile   |
|-------------------------|----------|----------|----------|
| 2021 Population         | 3,027    | 14,184   | 48,254   |
| Total Employees         | 27,337   | 75,432   | 112,263  |
| Total Businesses        | 2,229    | 5,573    | 9,048    |
| Median Household Income | \$26,328 | \$42,752 | \$60,849 |
| Median Age              | 40.3     | 39.9     | 36.1     |
| Any College             | 73.7%    | 79.6%    | 84.5%    |















## THE WEST END