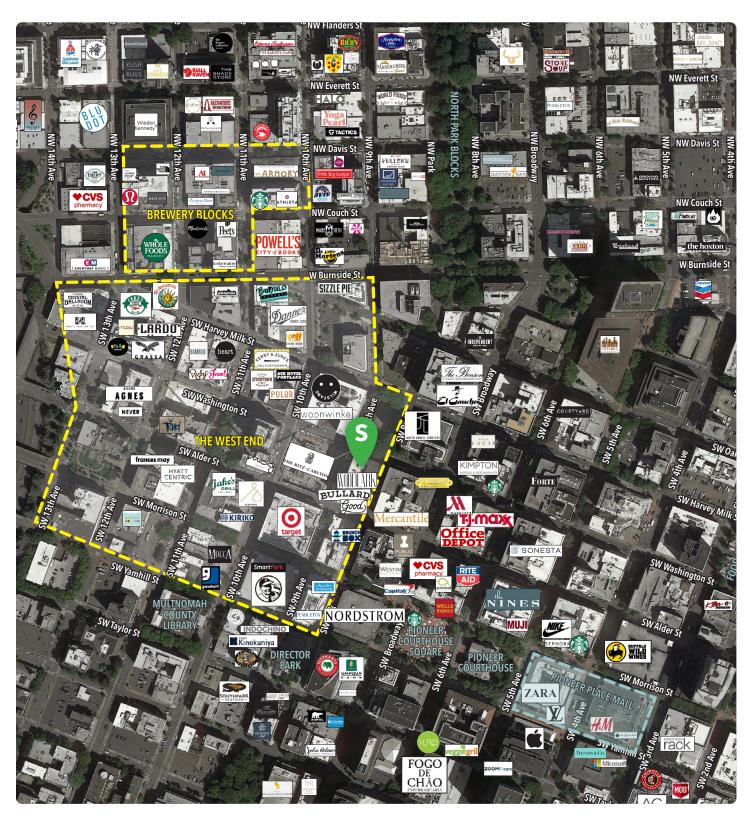

#### **About the Space**

Prime retail space located in Portland's West End shopping district. Located adjacent to the new Ritz Carlton Hotel development, and shadow anchored by a new 8,000 SF Food Hall. The space is located between Broadway and the West End, boasting strong traffic counts on SW Washington St.

## THE WEST END