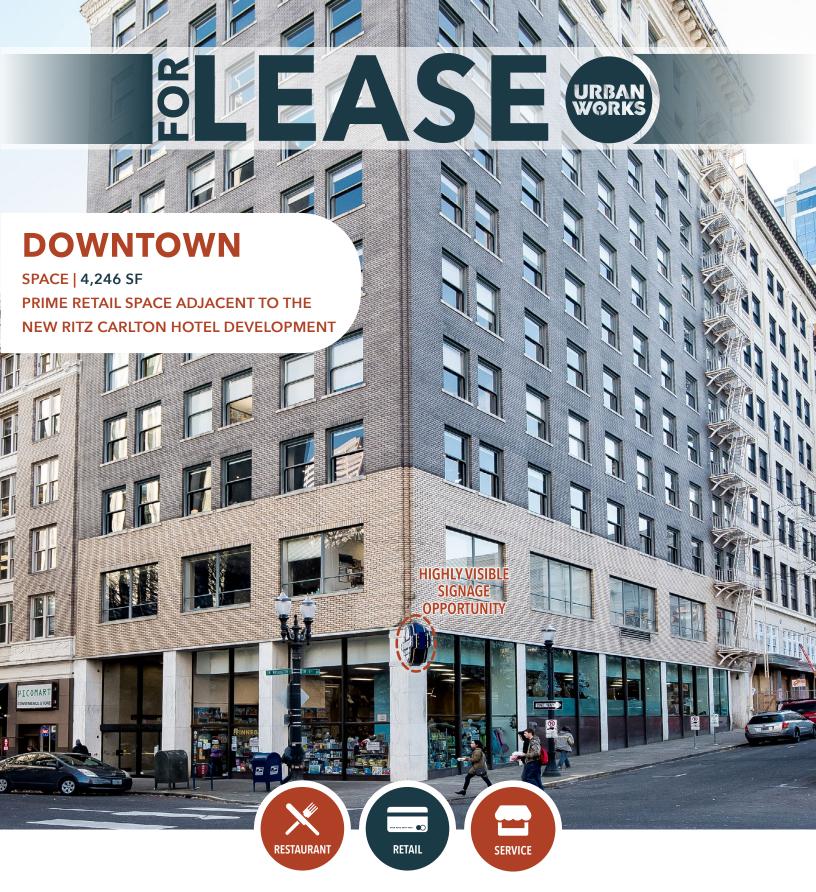

#### **About the Space**

Prime retail space located in Portland's West End shopping district. Located adjacent to the new Ritz Carlton Hotel development, and shadow anchored by a new 8,000 SF Food Hall. The space is located between Broadway and the West End, boasting strong traffic counts on SW Washington St.