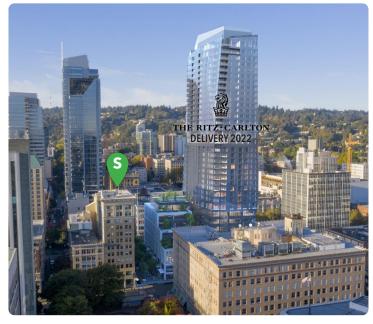

#### **About the Space**

Prime retail space located in Portland's West End shopping district. Located adjacent to the new Ritz Carlton Hotel development, and shadow anchored by a new 8,000 SF Food Hall. The space is located between Broadway and the West End, boasting strong traffic counts on SW Washington St.