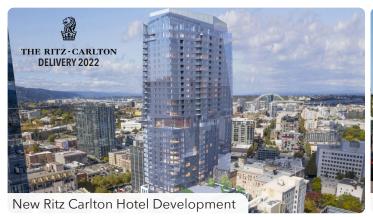

#### **About the Space**

Prime retail space located in Portland's West End shopping district. Located adjacent to the new Ritz Carlton Hotel development, and shadow anchored by a new 8,000 SF Food Hall. The space is located between Broadway and the West End, boasting strong traffic counts on SW Washington St.