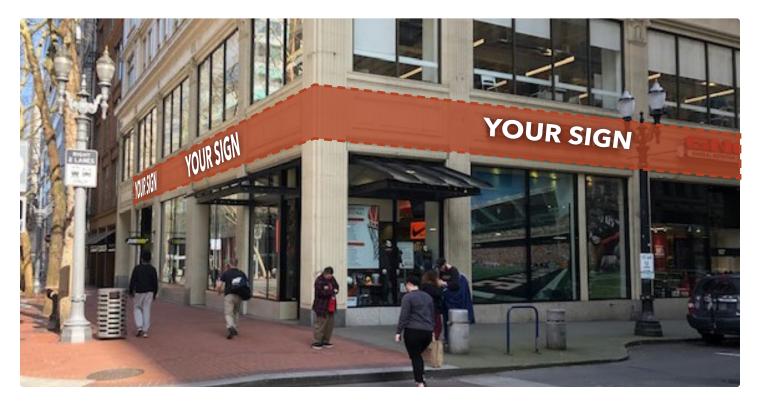

#### The Space

- Floor to ceiling glass along SW Alder St and SW 6th Ave
- Exterior signage along both SW Alder St and SW 6th Ave
- Shadow anchored by Meier & Frank redevelopment
- Centrally located in the heart of Downtown's retail core