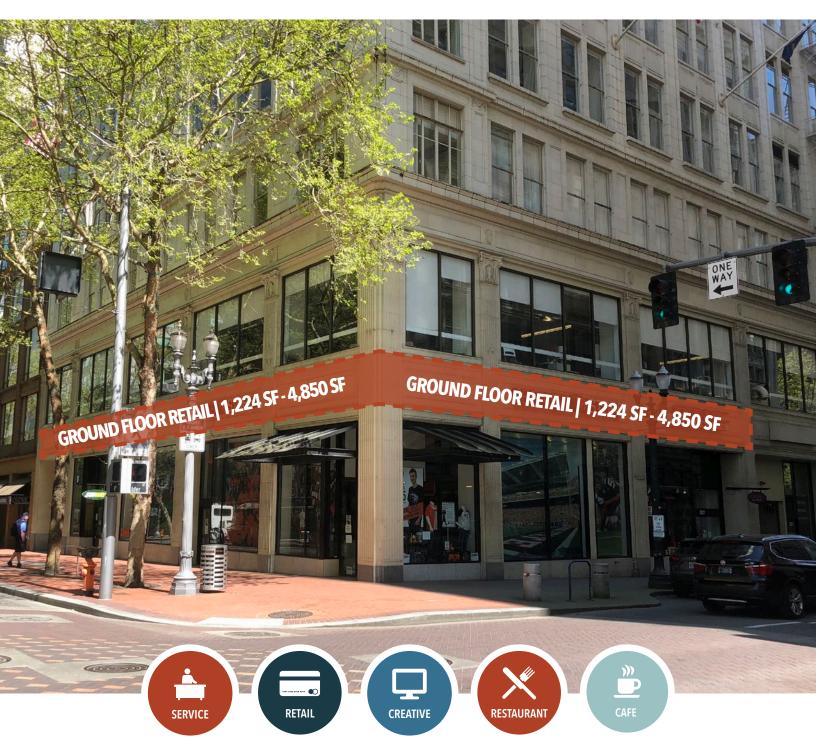

## **CASCADE BUILDING**

PROMINENT CORNER OF SW 6TH AVE & SW ALDER ST

## **SW 6TH & ALDER**

| Address         | Area           |  |
|-----------------|----------------|--|
| 538 SW 6th Ave  | Downtown / CBD |  |
|                 | Timing         |  |
| Available Space | Timing         |  |

#### Uses

Service / Retail / Restaurant / Cafe / Creative Office

#### The Space

- Floor to ceiling glass along SW Alder St and SW 6th Ave
- Exterior signage along both SW Alder St and SW 6th Ave
- Shadow anchored by Meier & Frank redevelopment
- Centrally located in the heart of Downtown's retail core