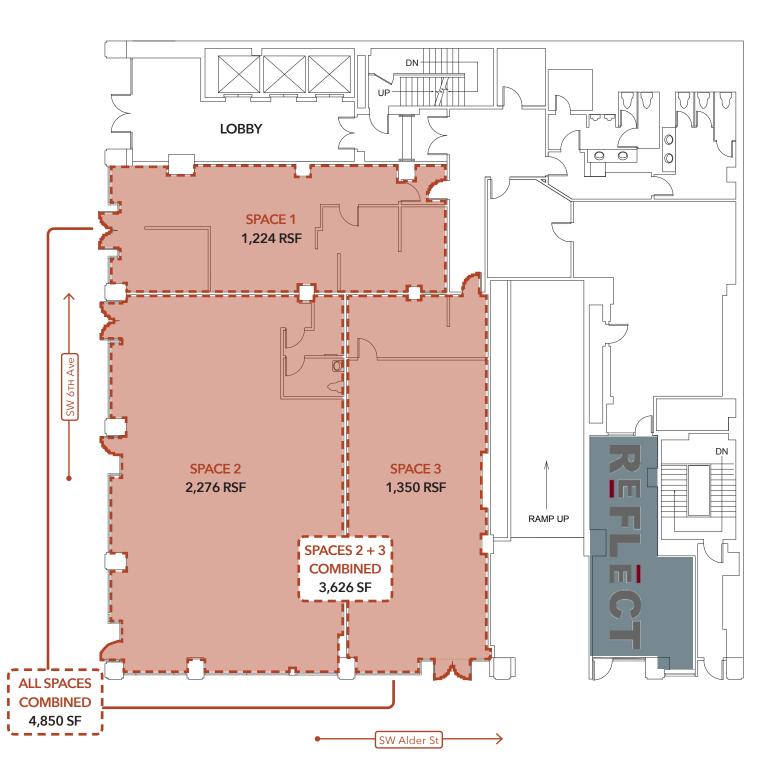

# EASE WORKS



## **CASCADE BUILDING**

PROMINENT CORNER OF SW 6TH AVE & SW ALDER ST

## **SW 6TH & ALDER**





| Address         | Area           |  |
|-----------------|----------------|--|
| 538 SW 6th Ave  | Downtown / CBD |  |
|                 | Timing         |  |
| Available Space | Timing         |  |

#### Uses

Service / Retail / Restaurant / Cafe / Creative Office

#### The Space

- Floor to ceiling glass along SW Alder St and SW 6th Ave
- Exterior signage along both SW Alder St and SW 6th Ave
- Shadow anchored by Meier & Frank redevelopment
- Centrally located in the heart of Downtown's retail core



## **SITE PLAN**





### **RETAIL MAP / DEMOS**



| Demographics             | ¼ Mile   | ½ Mile   | 1 Mile   |
|--------------------------|----------|----------|----------|
| 2021 Population          | 1,783    | 11,851   | 44,912   |
| Total Employees          | 31,868   | 74,176   | 116,812  |
| Total Businesses         | 2,402    | 5,365    | 9,157    |
| Median Household Income  | \$23,788 | \$40,152 | \$58,763 |
| Median Age               | 42.5     | 40.6     | 36.1     |
| Education - Some College | 68.3%    | 78.6%    | 83.8%    |