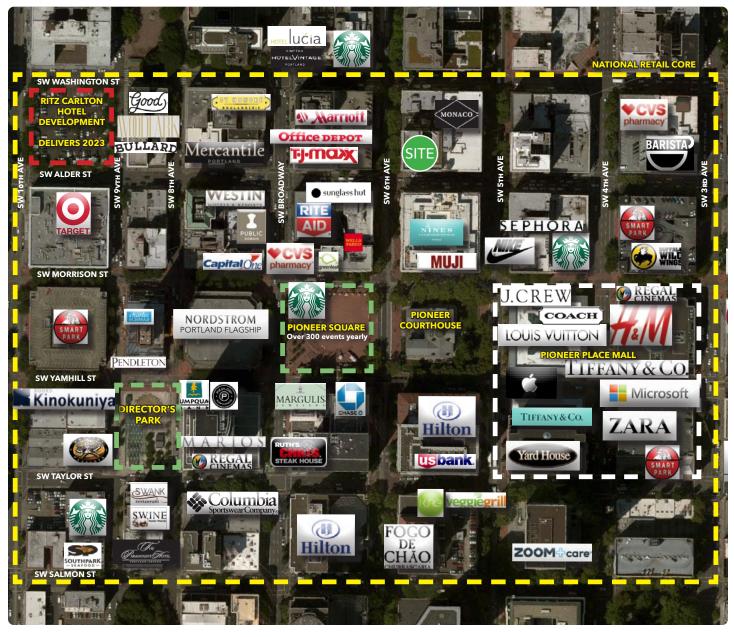

## **SITE PLAN**

### **RETAIL MAP / DEMOS**

| Demographics             | ¼ Mile   | ½ Mile   | 1 Mile   |
|--------------------------|----------|----------|----------|
| 2021 Population          | 1,783    | 11,851   | 44,912   |
| Total Employees          | 31,868   | 74,176   | 116,812  |
| Total Businesses         | 2,402    | 5,365    | 9,157    |
| Median Household Income  | \$23,788 | \$40,152 | \$58,763 |
| Median Age               | 42.5     | 40.6     | 36.1     |
| Education - Some College | 68.3%    | 78.6%    | 83.8%    |