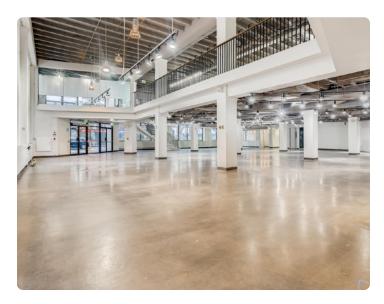

#### **About the Space**

This building is centrally located between Portland's West End and Central Business District neighborhoods. With high ceilings and oversized windows, the space is perfect for Creative Office or Large Retail users. The space features a beautiful spiral staircase which connects the first and second levels. Secured parking available for tenants, located in an adjacent property.

#### Total Available Space - 17,302 SF

First Floor | 9,782 SF Second Floor | 7,520 SF