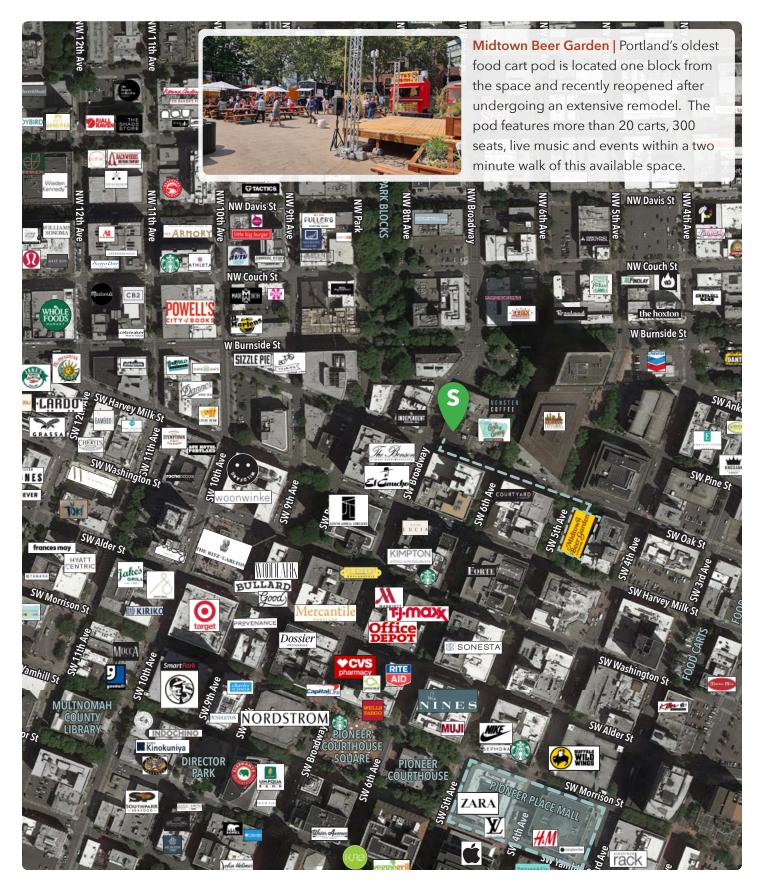

jacent property.

#### **Address**

234 SW Broadway

#### Total Available Space - 17,302 SF

First Floor | 9,782 SF Second Floor | 7,520 SF

#### Uses

Office / Retail / Service





# **FLOOR PLANS**



**ADJACENT TO** 

**FOR TENANTS** 



SW Oak St

# **NEIGHBORHOOD**



| Demographics            | ¼ Mile   | ½ Mile   | 1 Mile   |
|-------------------------|----------|----------|----------|
| 2023 Population         | 2,135    | 9,648    | 41,897   |
| Total Employees         | 16,532   | 60,825   | 105,001  |
| Total Businesses        | 1,400    | 4,965    | 9,003    |
| Median Household Income | \$42,714 | \$66,011 | \$74,424 |
| Median Age              | 45.8     | 43.3     | 38.2     |
| Any College             | 63.8%    | 72.3%    | 83%      |















### **RETAIL MAP**