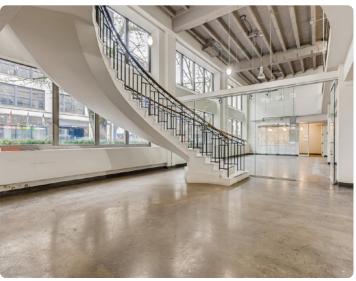

#### **About the Space**

This building is centrally located between Portland's West End and Central Business District neighborhoods. With high ceilings and oversized windows, the space is perfect for Creative Office or Large Retail users. The space features a beautiful spiral staircase which connects the first and second levels. Secured parking available for tenants, located in an adjacent property.