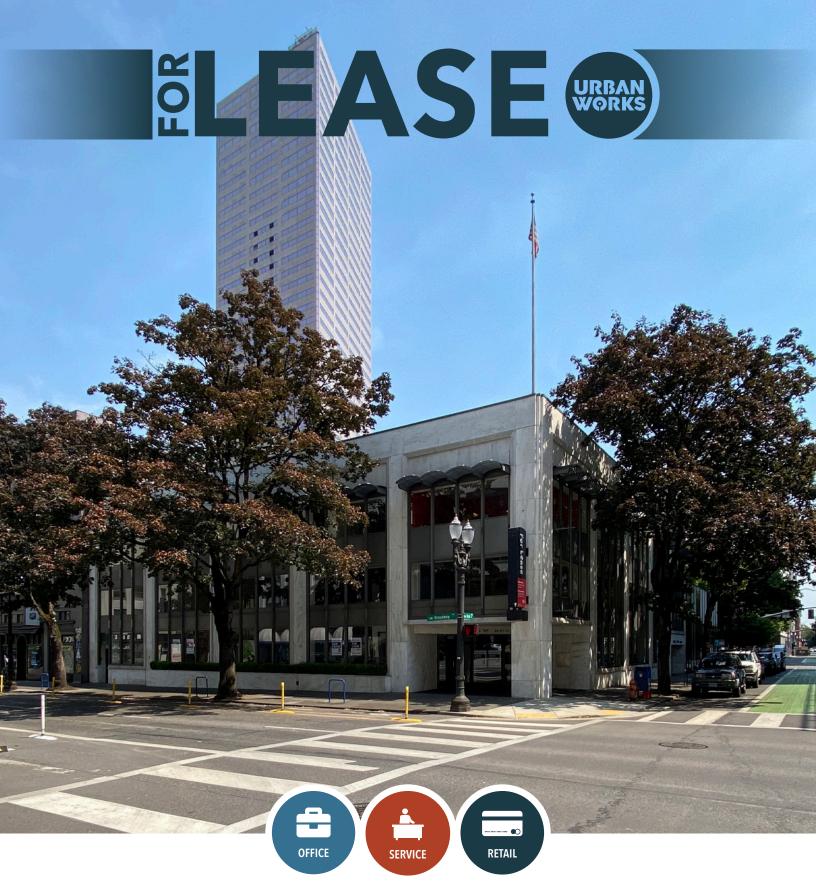

## 234 SW BROADWAY

### **17,302 SF TWO STORY OPPORTUNITY**

DAN BOZICH | 503.228.3135 dbozich@urbanworksrealestate.com

BRIAN GREELEY | 503.228.3147 bgreeley@urbanworksrealestate.com

# **234 SW BROADWAY**

#### **About the Space**

This building is centrally located between Portland's West End and Central Business District neighborhoods. With high ceilings and oversized windows, the space is perfect for Creative Office or Large Retail users. The space features a beautiful spiral staircase which connects the first and second levels. Secured parking available for tenants, located in an adjacent property.

#### **Address**

234 SW Broadway

#### Uses

Office / Retail / Service