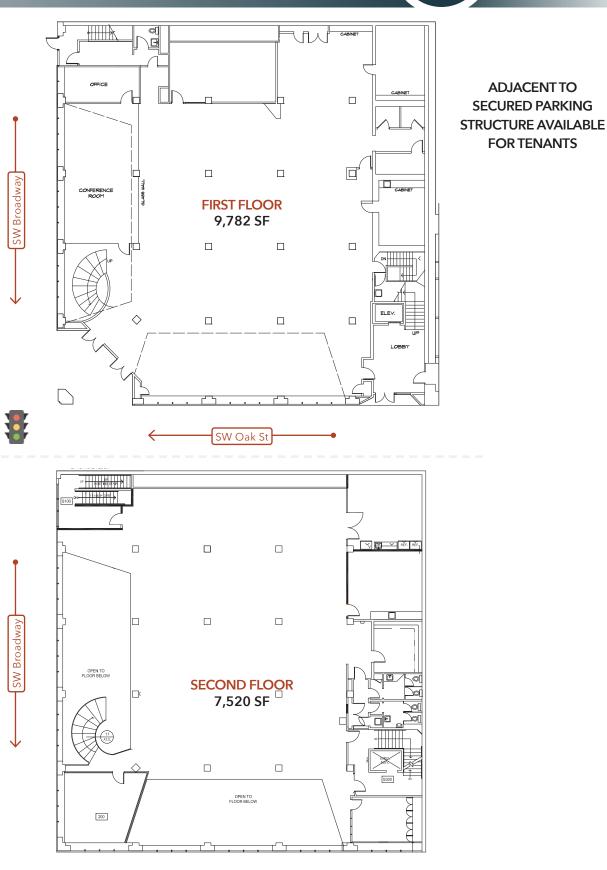

#### Total Available Space - 17,302 SF

First Floor | 9,782 SF Second Floor | 7,520 SF

# **FLOOR PLANS**

**ADJACENT TO** 

**FOR TENANTS** 

SW Oak St