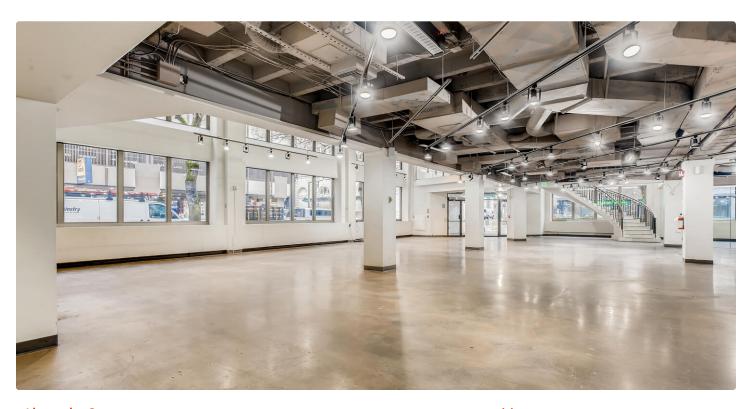

#### **About the Space**

This building is centrally located between Portland's West End and Central Business District neighborhoods. With high ceilings and oversized windows, the space is perfect for Creative Office or Large Retail users. The space features a beautiful spiral staircase which connects the first and second levels. Secured parking available for tenants, located in an adjacent property.

#### Total Available Space - 17,302 SF

First Floor | 9,782 SF Second Floor | 7,520 SF