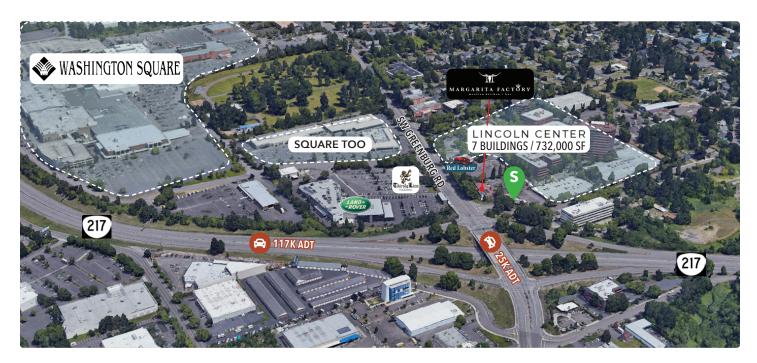

## **AREA MAP**

#### Area

Tigard / Washington Square

#### **About the Building**

- Freestanding building
- Adjacent, on-site parking
- Part of a seven building, 732,000 SF office park
- Excellent access to / from building via Highway 217
- Neighboring Margarita Factory open now!