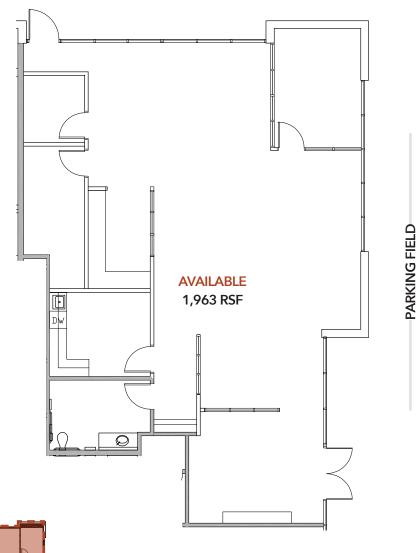

# E E S E URBAN WORKS



## LINCOLN PLAZA

### 10500 SW GREENBURG RD | TIGARD, OR

DAN BOZICH | 503.228.3135 dbozich@urbanworksrealestate.com KIA HARTLEY | 503.228.3209 khartley@urbanworksrealestate.com

# LINCOLN PLAZA





#### **Address**

10500 SW Greenburg Rd

#### **Available Space**

1,963 RSF

#### Area

Tigard / Washington Square

#### Uses

Retail / Office / Medical / Service

#### **About the Building**

- Freestanding building
- Adjacent, on-site parking
- Part of a seven building, 732,000 SF office park
- Excellent access to / from building via Highway 217
- Neighboring Margarita Factory open now!



# **FLOOR PLAN**









## **AREA MAP**