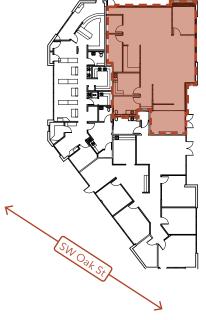

# E E S E URBAN WORKS



## LINCOLN PLAZA

### 10500 SW GREENBURG RD | TIGARD, OR

DAN BOZICH | 503.228.3135 dbozich@urbanworksrealestate.com KIA HARTLEY | 503.228.3209 khartley@urbanworksrealestate.com

# LINCOLN PLAZA





#### **Address**

10500 SW Greenburg Rd

#### **Available Space**

1,963 RSF

#### Area

Tigard / Washington Square

#### Uses

Retail / Office / Medical / Service

#### **About the Building**

- Freestanding building
- Adjacent, on-site parking
- Part of a seven building, 732,000 SF office park
- Excellent access to / from building via Highway 217
- Neighboring Margarita Factory open now!



# **FLOOR PLAN**









## **AREA MAP**