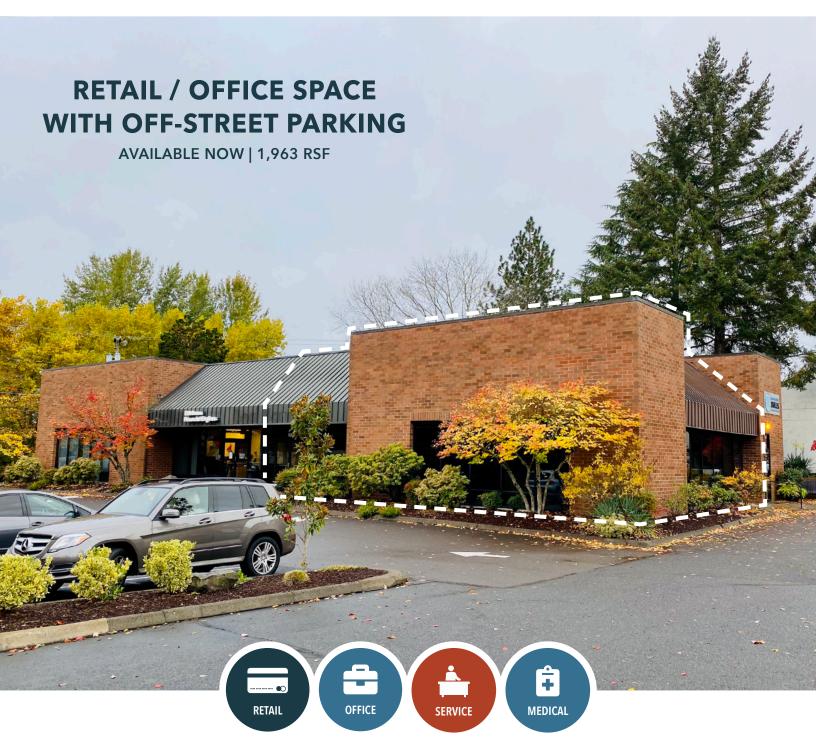

## LINCOLN PLAZA

### 10500 SW GREENBURG RD | TIGARD, OR

DAN BOZICH | 503.228.3135 dbozich@urbanworksrealestate.com KIA HARTLEY | 503.228.3209 khartley@urbanworksrealestate.com

#### **Available Space**

1,963 RSF

#### Uses

Retail / Office / Medical / Service

#### **About the Building**

- Freestanding building
- Adjacent, on-site parking
- Part of a seven building, 732,000 SF office park
- Excellent access to / from building via Highway 217
- Neighboring Margarita Factory open now!