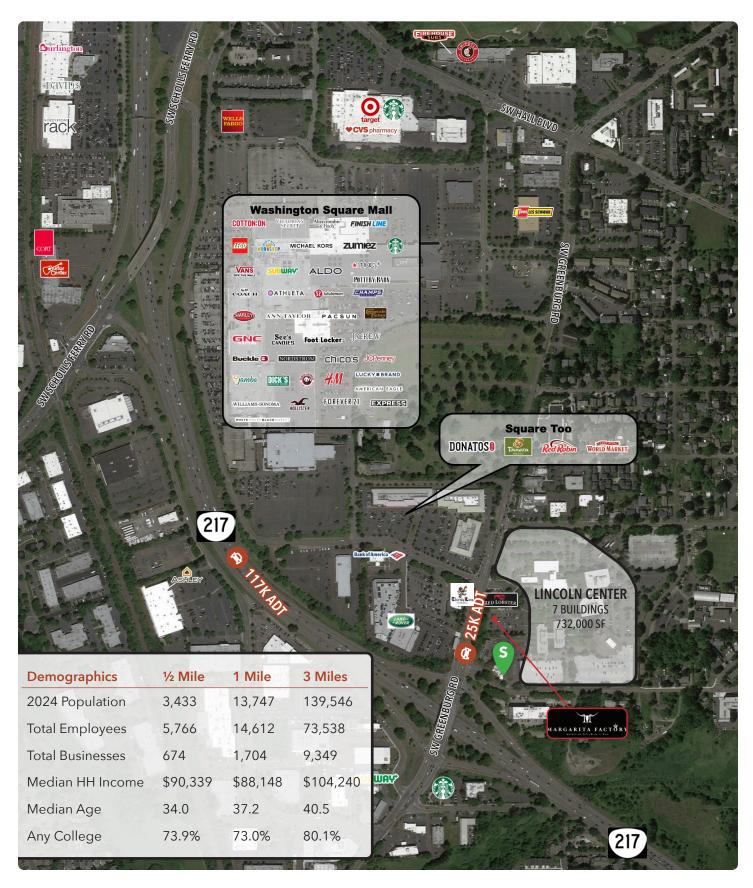

## **AREA MAP**

#### Area

Tigard / Washington Square

#### **About the Building**

- Freestanding building
- Adjacent, on-site parking
- Part of a seven building, 732,000 SF office park
- Excellent access to / from building via Highway 217
- Neighboring Margarita Factory open now!