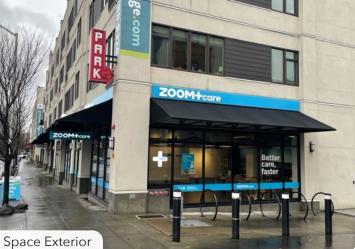

| Address                  | Area                  |  |
|--------------------------|-----------------------|--|
| 3258 NE Broadway         | Grant Park            |  |
|                          | Uses                  |  |
| Available Space          | Uses                  |  |
| Available Space 2,029 SF | Uses Retail / Service |  |