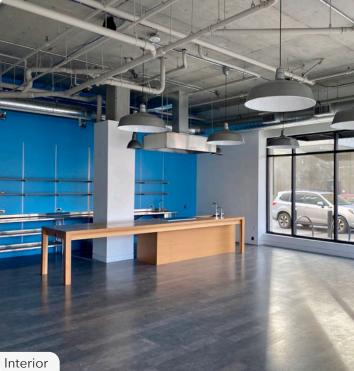

| Uses                  |  |
| Available Space          | Uses                  |  |
| Available Space 2,029 SF | Uses Retail / Service |  |

#### **Amenities**

- 108 off-street retail parking spaces
- Public plaza
- Outdoor seating area

## **FLOOR PLANS**





## DEMOGRAPHICS & ADDITIONAL PHOTOS



| Demographics            | ¼ Mile   | ½ Mile   | 1 Mile   |
|-------------------------|----------|----------|----------|
| 2021 Population         | 1,507    | 6,169    | 29,226   |
| Total Employees         | 1,482    | 3,575    | 17,383   |
| Total Businesses        | 279      | 662      | 2,598    |
| Median Household Income | \$97,655 | \$97,936 | \$97,265 |
| Median Age              | 39.5     | 40       | 40.7     |
| Any College             | 91.8%    | 90.6%    | 90.6%    |











## **RETAIL MAP**