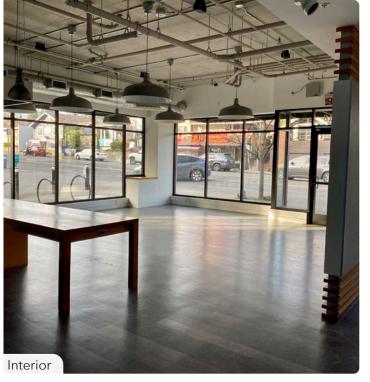

| Uses                  |  |
| Available Space          | Uses                  |  |
| Available Space 2,029 SF | Uses Retail / Service |  |

#### **Amenities**

- 108 off-street retail parking spaces
- Public plaza
- Outdoor seating area

## **FLOOR PLANS**





## DEMOGRAPHICS & ADDITIONAL PHOTOS



| Demographics            | ¼ Mile   | ½ Mile   | 1 Mile   |
|-------------------------|----------|----------|----------|
| 2021 Population         | 1,507    | 6,169    | 29,226   |
| Total Employees         | 1,482    | 3,575    | 17,383   |
| Total Businesses        | 279      | 662      | 2,598    |
| Median Household Income | \$97,655 | \$97,936 | \$97,265 |
| Median Age              | 39.5     | 40       | 40.7     |
| Any College             | 91.8%    | 90.6%    | 90.6%    |











## **RETAIL MAP**