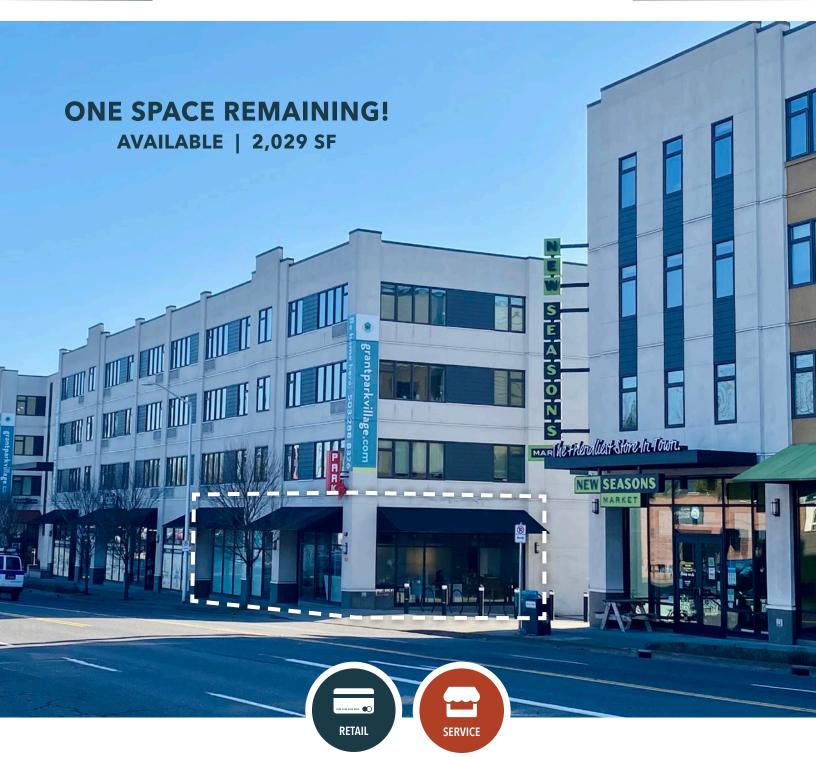

# EASE WORKS

**GRANT PARK VILLAGE** 

RETAIL OPPORTUNITY SERVICING THE SURROUNDING GRANT PARK NEIGHBORHOOD

#### **About the Building**

Grant Park Village is a mixed-use development currently featuring 378 market rate units in five separate buildings above a 34,500 SF New Seasons Market, 13,000 SF of Class A retail space, and a 269 stall on-site parking garage designated for both residential and retail users. The site is located on NE Broadway between 32nd & 33rd with a new signalized intersection at NE 32nd and easy access to/from I-84, the Banfield Expressway.

| Address                  | Area                  |  |
|--------------------------|-----------------------|--|
| 3258 NE Broadway         | Grant Park            |  |
|                          | Uses                  |  |
| Available Space          | Uses                  |  |
| Available Space 2,029 SF | Uses Retail / Service |  |