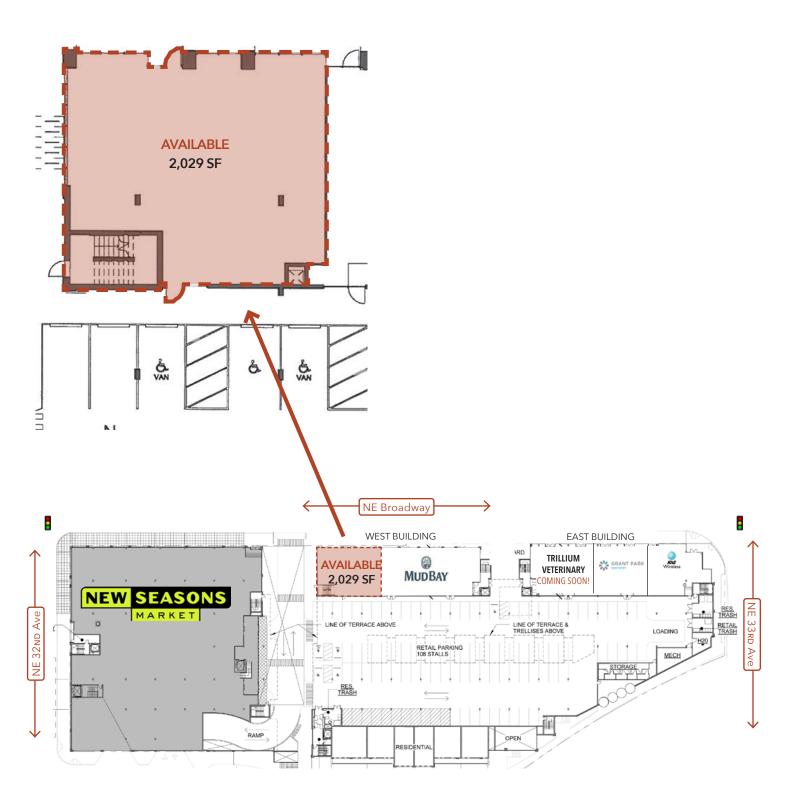

| Address                  | Area                  |  |
|--------------------------|-----------------------|--|
| 3258 NE Broadway         | Grant Park            |  |
|                          | Uses                  |  |
| Available Space          | Uses                  |  |
| Available Space 2,029 SF | Uses Retail / Service |  |

## **FLOOR PLANS**