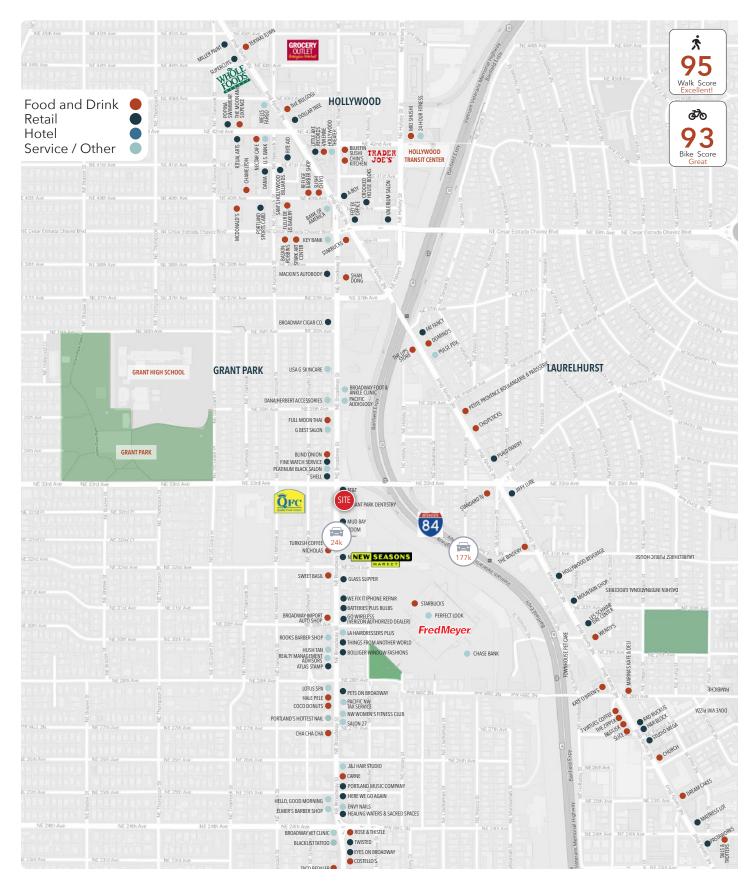

|  |
| Available Space          | Uses                  |  |
| Available Space 2,029 SF | Uses Retail / Service |  |

#### **Amenities**

- 108 off-street retail parking spaces
- Public plaza
- Outdoor seating area

## **FLOOR PLANS**





## DEMOGRAPHICS & ADDITIONAL PHOTOS



| Demographics            | ¼ Mile   | ½ Mile   | 1 Mile   |
|-------------------------|----------|----------|----------|
| 2021 Population         | 1,507    | 6,169    | 29,226   |
| Total Employees         | 1,482    | 3,575    | 17,383   |
| Total Businesses        | 279      | 662      | 2,598    |
| Median Household Income | \$97,655 | \$97,936 | \$97,265 |
| Median Age              | 39.5     | 40       | 40.7     |
| Any College             | 91.8%    | 90.6%    | 90.6%    |











## **RETAIL MAP**