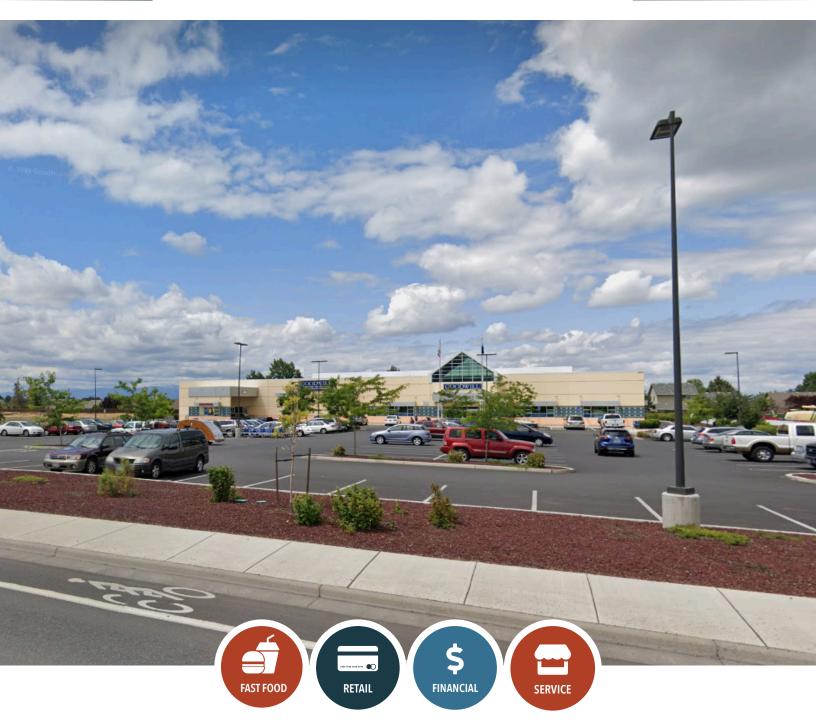

### **GOODWILL ANCHORED**

#### **About the Space**

This project is located strategically between Wal-Mart, Petco and Home Depot in the most active portion of the Redmond retail trade area. The project is anchored by a 24,000 square foot Goodwill Industries retail store and offers prospective tenants excellent visibility and signage along NW 6th Street (Old Highway 97). This section of the Redmond retail trade area has seen extensive growth recently.

#### **Spaces**

Junior anchor / PAD / Drive-thru opportunities