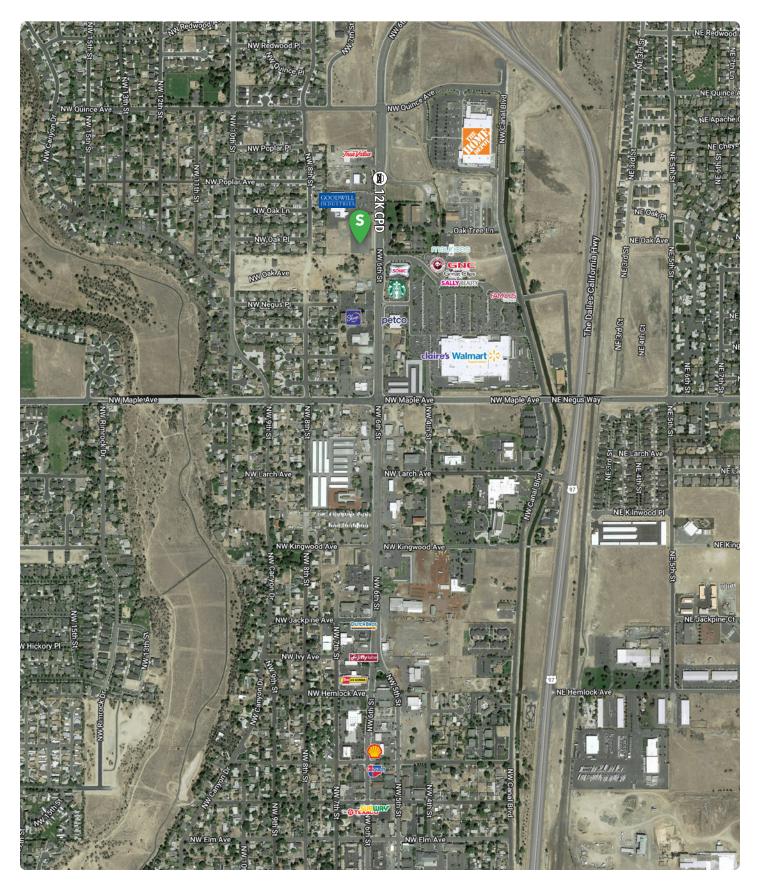

#### **About the Space**

This project is located strategically between Wal-Mart, Petco and Home Depot in the most active portion of the Redmond retail trade area. The project is anchored by a 24,000 square foot Goodwill Industries retail store and offers prospective tenants excellent visibility and signage along NW 6th Street (Old Highway 97). This section of the Redmond retail trade area has seen extensive growth recently.

## **RETAIL MAP**