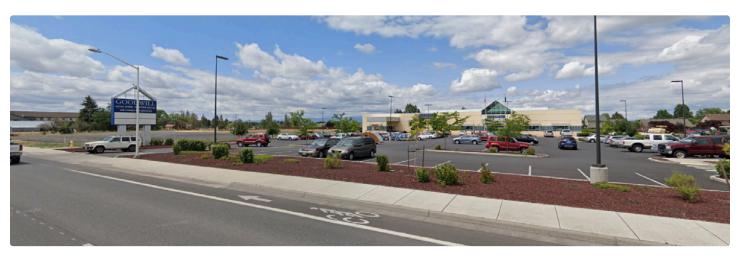

#### **About the Space**

This project is located strategically between Wal-Mart, Petco and Home Depot in the most active portion of the Redmond retail trade area. The project is anchored by a 24,000 square foot Goodwill Industries retail store and offers prospective tenants excellent visibility and signage along NW 6th Street (Old Highway 97). This section of the Redmond retail trade area has seen extensive growth recently.