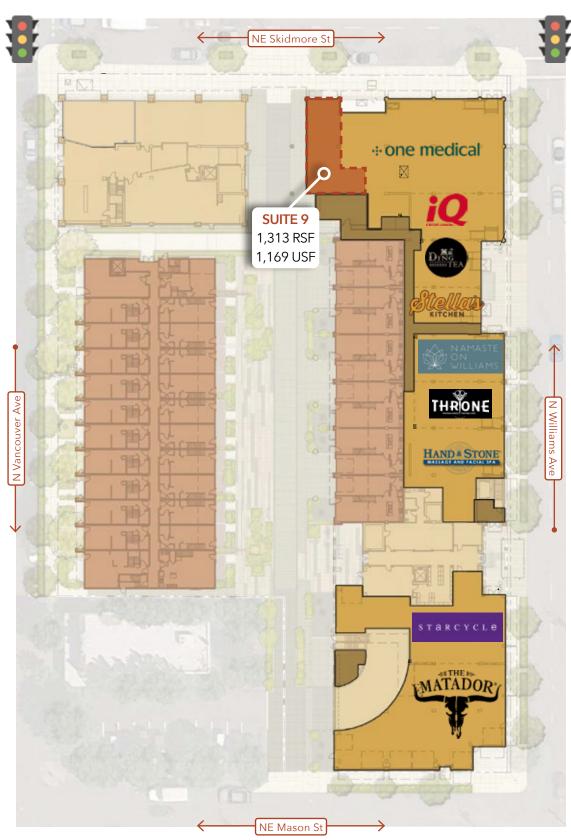

y floor to ceiling glass and 50 dedicated underground parking spaces.

## The N Williams District

The North Williams District is thriving! New Seasons anchors the neighborhood and development continues to boom in the area. N Williams offers unbeatable exposure with high bicycle counts, vehicular traffic and pedestrian activity. With easy, close- in eastside access, North Williams has become the destination for entertainment, goods, and services. High daytime population in the area stems from major employers like Legacy Emanuel Hospital.

# **Tenants Include**



















### **Address**

4141 N Williams Ave

## Suite 9

1,313 RSF / 1,169 USF

#### Area

N Williams District

### Uses

Service / Retail

# **Parking**

50 stalls dedicated to retail customers







# **SITE PLAN**





# **NEIGHBORHOOD**



| Demographics            | ¼ Mile   | ½ Mile   | 1 Mile   |
|-------------------------|----------|----------|----------|
| 2022 Population         | 3,559    | 10,692   | 32,369   |
| Total Employees         | 815      | 5,497    | 25,988   |
| Total Businesses        | 151      | 754      | 2,245    |
| Median Household Income | \$92,906 | \$86,013 | \$86,216 |
| Median Age              | 31.8     | 32.5     | 34.1     |
| Any College             | 87.8%    | 85.1%    | 82.9%    |















# **RETAIL MAP**