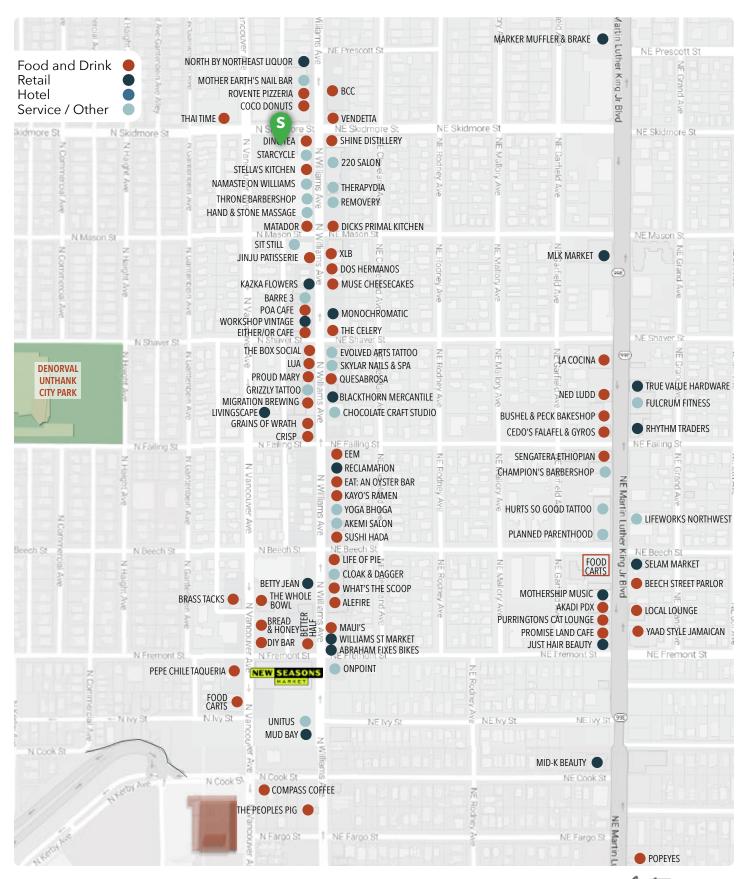

**Tenants Include**



















### **Address**

4141 N Williams Ave

## Suite 9

1,313 RSF / 1,169 USF

#### Area

N Williams District

### Uses

Service / Retail

# **Parking**

50 stalls dedicated to retail customers







# **SITE PLAN**





# **NEIGHBORHOOD**



| Demographics            | ¼ Mile   | ½ Mile   | 1 Mile   |
|-------------------------|----------|----------|----------|
| 2022 Population         | 3,559    | 10,692   | 32,369   |
| Total Employees         | 815      | 5,497    | 25,988   |
| Total Businesses        | 151      | 754      | 2,245    |
| Median Household Income | \$92,906 | \$86,013 | \$86,216 |
| Median Age              | 31.8     | 32.5     | 34.1     |
| Any College             | 87.8%    | 85.1%    | 82.9%    |















# **RETAIL MAP**