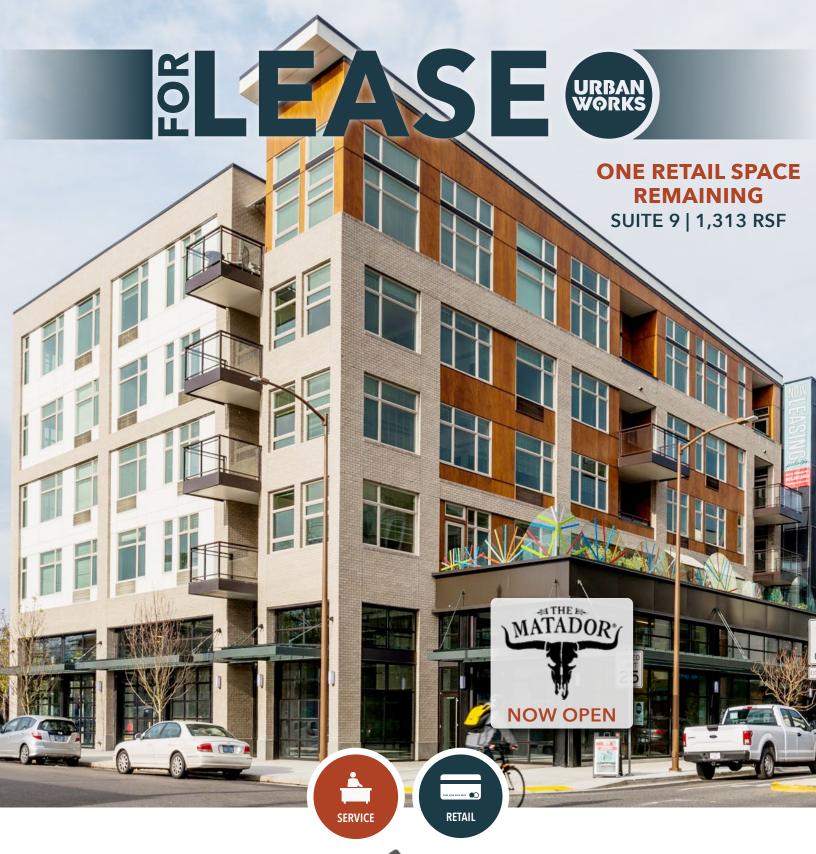

# **About the Building**

This new 4-building project in the heart of the North Williams District features 268 apartment units and approx. 26,168 SF of ground floor retail. Retail spaces enjoy floor to ceiling glass and 50 dedicated underground parking spaces.

## Suite 9

1,313 RSF / 1,169 USF

### Uses

Service / Retail

# **Parking**

50 stalls dedicated to retail customers