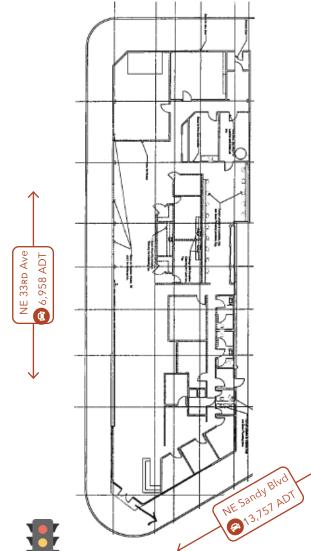

#### Features

- Turn-key space
- Open floor plan
- Approx. 4 private offices
- Conference room
- Break room
- 3 larger break out / storage spaces
- Corner exposure
- High traffic count location
- Curb cut with former roll-up door facing NE Wasco St