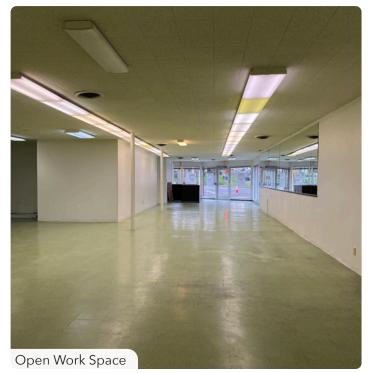

### 

CHARLOTTE LARSON | 503.228.3165 | clarson@urbanworksrealestate.com urbanworksrealestate.com

## NE 33RD AVE & SANDY BLVD







| Address            | Area           |
|--------------------|----------------|
| 3301 NE Sandy Blvd | Laurelhurst    |
| Space              | Timing         |
| 7,250 SF           | Available Now  |
|                    |                |
| Year Built         | Zoning         |
| Year Built<br>1937 | Zoning<br>CM3d |
|                    | 3              |

#### Features

- Turn-key space
- Open floor plan
- Approx. 4 private offices
- Conference room
- Break room
- 3 larger break out / storage spaces
- Corner exposure
- High traffic count location
- Curb cut with former roll-up door facing NE Wasco St

# **INTERIOR PHOTOS**





Corner Window Line





INFORMATION CONTAINED HEREIN IS FROM SOURCES DEEMED RELIABLE, BUT NOT GUARANTEED.

## NEIGHBORHOOD

| Demographics            | ¼ Mile   | 1⁄2 Mile | 1 Mile   |
|-------------------------|----------|----------|----------|
| 2022 Population         | 1,690    | 6,261    | 29,238   |
| Total Employees         | 1,514    | 3,605    | 23,487   |
| Total Businesses        | 306      | 686      | 2,861    |
| Median Household Income | \$87,277 | \$98,556 | \$93,023 |
| Median Age              | 38.4     | 39.4     | 39.9     |
| Any College             | 87.6%    | 88.7%    | 88.6%    |
|                         |          |          |          |















INFORMATION CONTAINED HEREIN IS FROM SOURCES DEEMED RELIABLE, BUT NOT GUARANTEED.



**Migration Brewing** 



## **PROXIMITY TO HIG