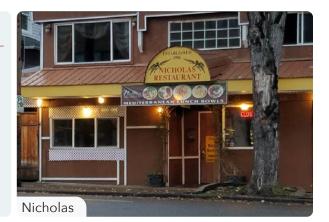

## NE 33RD AVE & SANDY BLVD

| Address            | Area           |
|--------------------|----------------|
| 3301 NE Sandy Blvd | Laurelhurst    |
| Space              | Timing         |
| 7,250 SF           | Available Now  |
|                    |                |
| Year Built         | Zoning         |
| Year Built<br>1937 | Zoning<br>CM3d |
|                    | 3              |

#### Features

- Turn-key space
- Open floor plan
- Approx. 4 private offices
- Conference room
- Break room
- 3 larger break out / storage spaces
- Corner exposure
- High traffic count location
- Curb cut with former roll-up door facing NE Wasco St