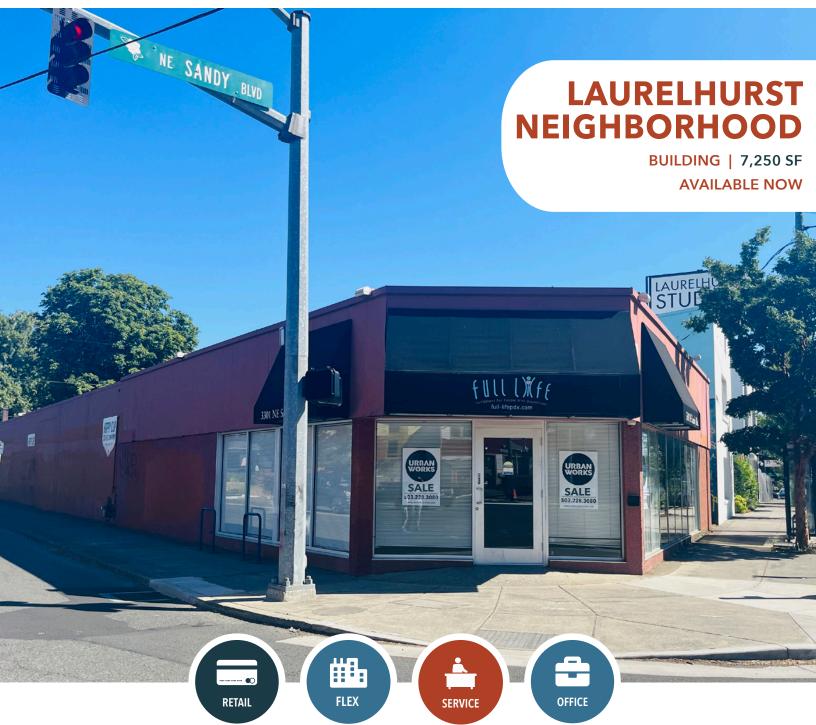

## NE 33RD AVE & SANDY BLVD

| Address            | Area           |
|--------------------|----------------|
| 3301 NE Sandy Blvd | Laurelhurst    |
| Space              | Timing         |
| 7,250 SF           | Available Now  |
|                    |                |
| Year Built         | Zoning         |
| Year Built<br>1937 | Zoning<br>CM3d |
|                    | 3              |

#### Features

- Turn-key space
- Open floor plan
- Approx. 4 private offices
- Conference room
- Break room
- 3 larger break out / storage spaces
- Corner exposure
- High traffic count location
- Curb cut with former roll-up door facing NE Wasco St