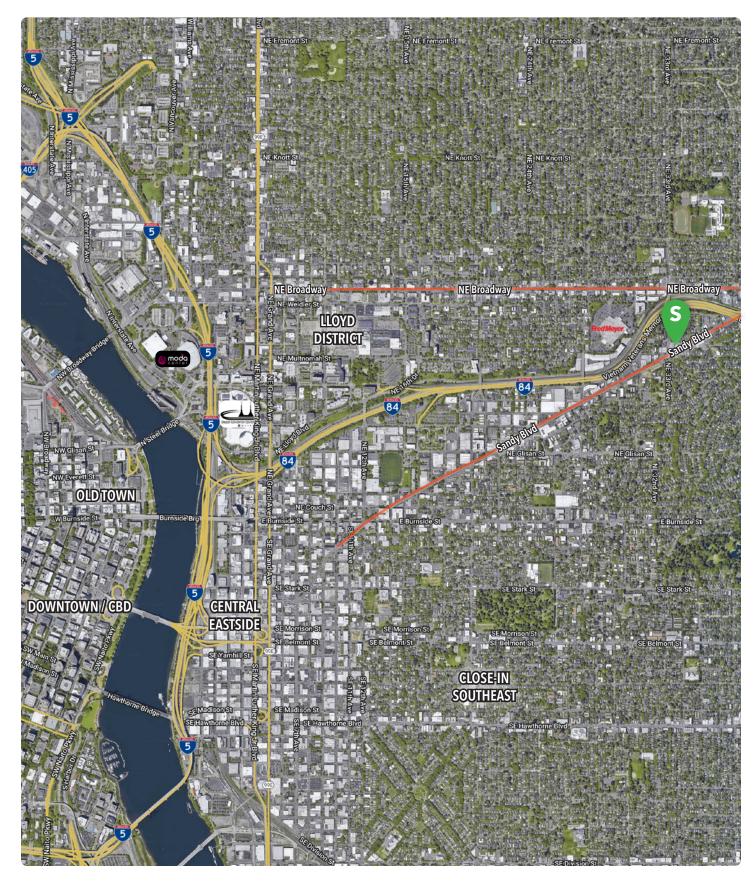

TION CONTAINED HEREIN IS FROM SOURCES DEEMED RELIABLE, BUT NOT GUARANTEED.

## NEIGHBORHOOD

| Demographics            | ¼ Mile   | 1⁄2 Mile | 1 Mile   |
|-------------------------|----------|----------|----------|
| 2022 Population         | 1,690    | 6,261    | 29,238   |
| Total Employees         | 1,514    | 3,605    | 23,487   |
| Total Businesses        | 306      | 686      | 2,861    |
| Median Household Income | \$87,277 | \$98,556 | \$93,023 |
| Median Age              | 38.4     | 39.4     | 39.9     |
| Any College             | 87.6%    | 88.7%    | 88.6%    |
|                         |          |          |          |















INFORMATION CONTAINED HEREIN IS FROM SOURCES DEEMED RELIABLE, BUT NOT GUARANTEED.



**Migration Brewing** 



## **PROXIMITY TO HIGHWAYS**