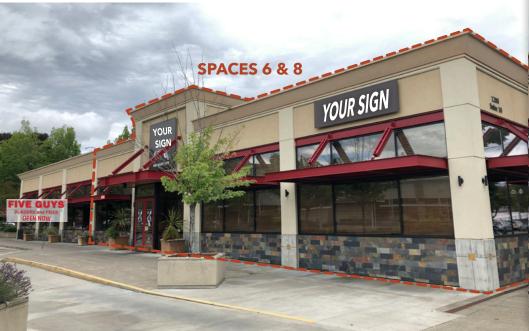

### **AVAILABLE SUITES**

| SPACE D1 | 8,733 SF  | SPACE 6  | 3,582 SF |
|----------|-----------|----------|----------|
| SPACE D2 | 2,970 SF  | SPACE 8  | 1,422 SF |
|          |           |          |          |
| COMBINED | 11,703 SF | COMBINED | 5,004 SF |