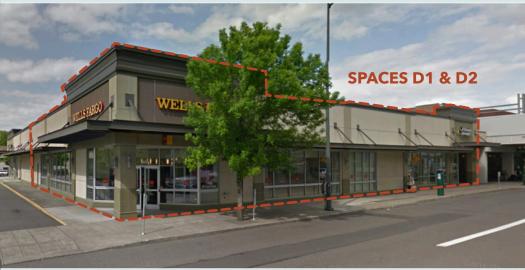

### **AVAILABLE SUITES**

| SPACE D1 | 8,733 SF  | SPACE 6  | 3,582 SF |
|----------|-----------|----------|----------|
| SPACE D2 | 2,970 SF  | SPACE 8  | 1,422 SF |
|          |           |          |          |
| COMBINED | 11,703 SF | COMBINED | 5,004 SF |