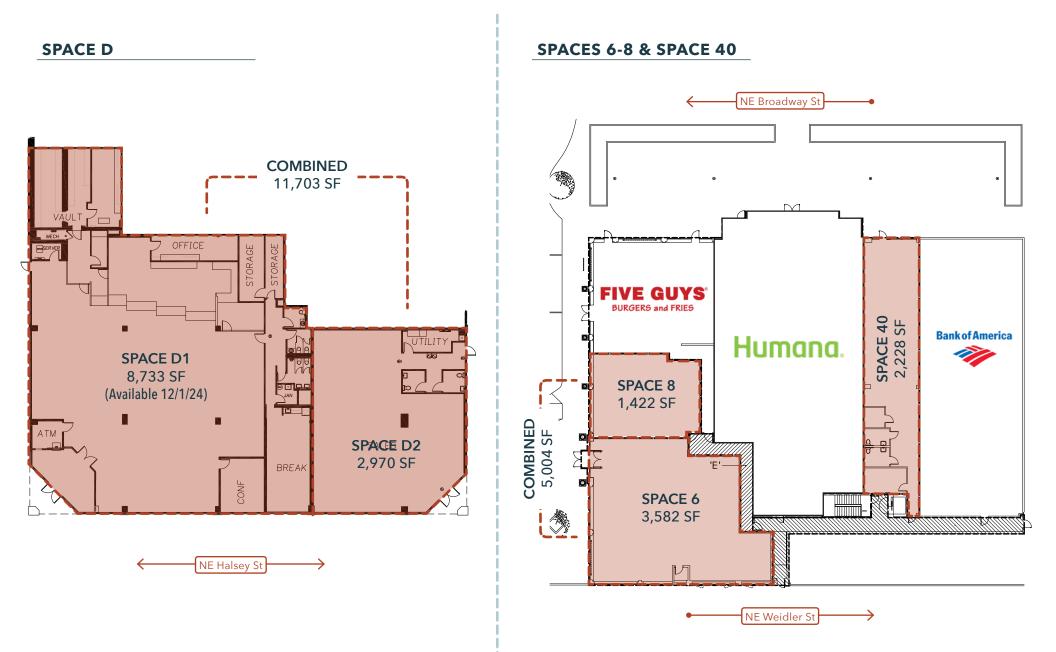

### **AVAILABLE SUITES**

| SPACE D1 | 8,733 SF  | SPACE 6  | 3,582 SF |
|----------|-----------|----------|----------|
| SPACE D2 | 2,970 SF  | SPACE 8  | 1,422 SF |
|          |           |          |          |
| COMBINED | 11,703 SF | COMBINED | 5,004 SF |

URBAN WORKS ELLOYD'S STATION DETAILED FLOOR PLANS

LLOYD'S STATION | 6