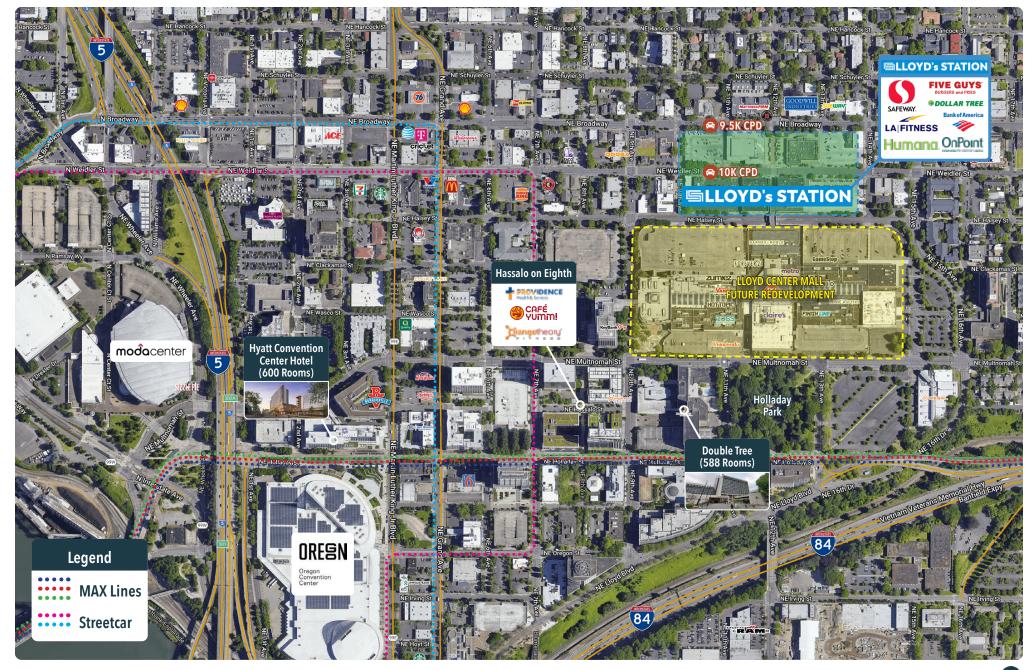

### ABOUT

Lloyd's Station is centrally located within Portland's Lloyd District. The neighboring 29.3 Acre Lloyd Center Mall is currently being master replanned to include high density mixed-use retail and slated to incorporate over 5,000 new housing units.

The district is home to a large concentration of office buildings and has experienced a great deal of residential growth in recent years, making the area a true day and night destination.