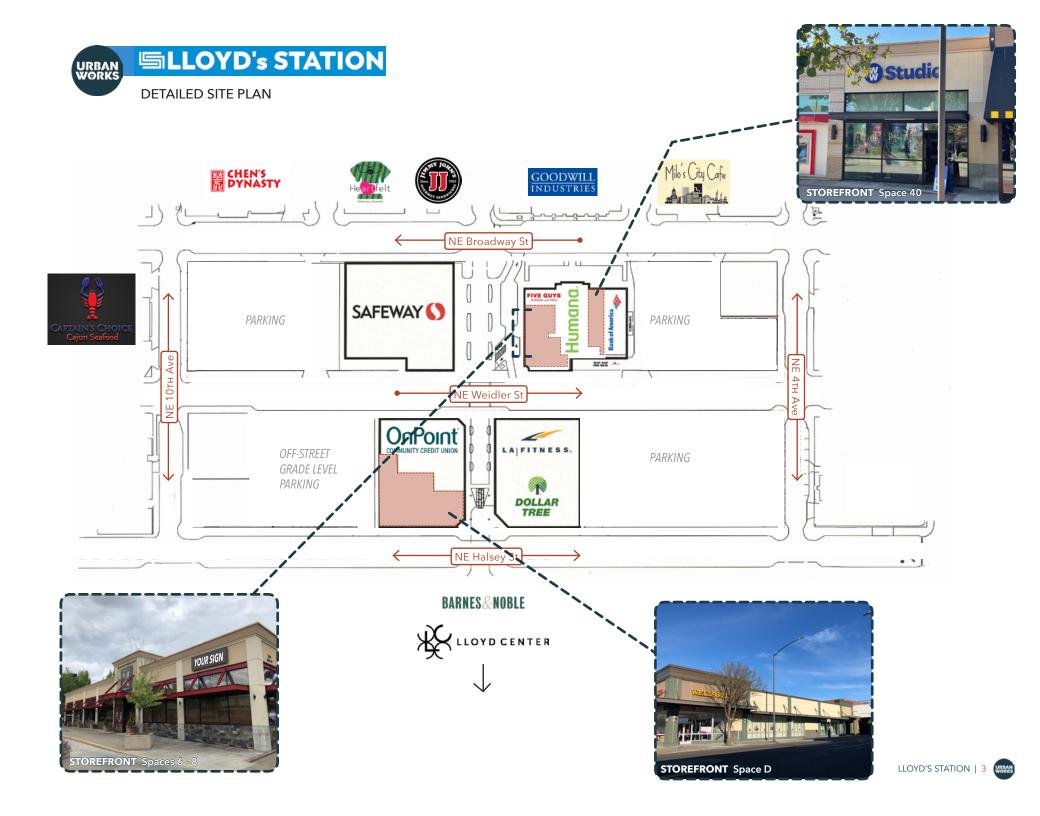

#### **CURRENT TENANTS**

| DEMOGRAPHICS     | 1/4 MILE | 1/2 MILE | 1 MILE   |
|------------------|----------|----------|----------|
| 2023 POPULATION  | 1,778    | 8,472    | 29,871   |
| MEDIAN HH INCOME | \$93,848 | \$91     | \$94,119 |
| TOTAL BUSINESSES | 293      | 1,044    | 3,396    |
| TOTAL EMPLOYEES  | 2,268    | 15,416   | 36,924   |