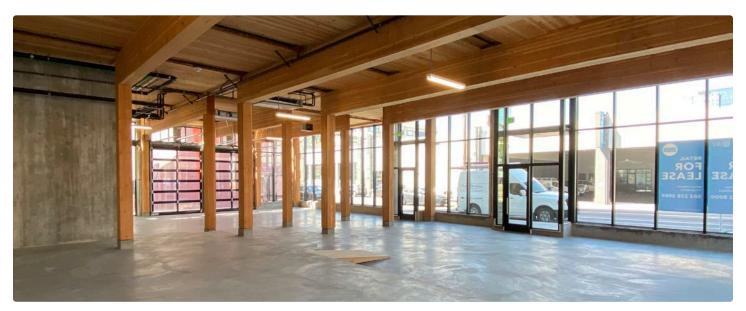

#### About the Space

- New, ground-up, 6-story mass timber building (crosslaminated)
- Surrounded by trendsetting eateries, micro-distilleries, breweries, coffee roasters, studios and gallery space
- Easy access to Portland Streetcar and Bus Lines
- Off-street loading
- Located across the street from a 57 room boutique hotel restoration project by Beam Development & UD+P
- In the Central Eastside there are approximately 3,250 new residential units delivered in the last 3 years