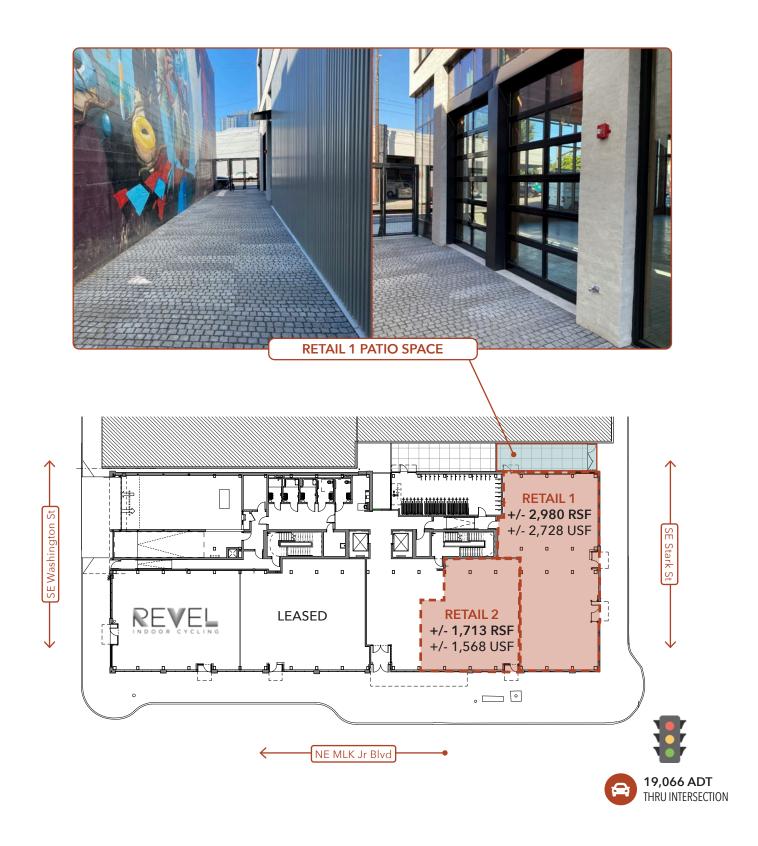

### **SITE PLAN**

Traffic Count - SE MLK Jr Blvd & SE Stark St

19,066 Average Daily Traffic

• Chase ready to receive Type 1 Hood