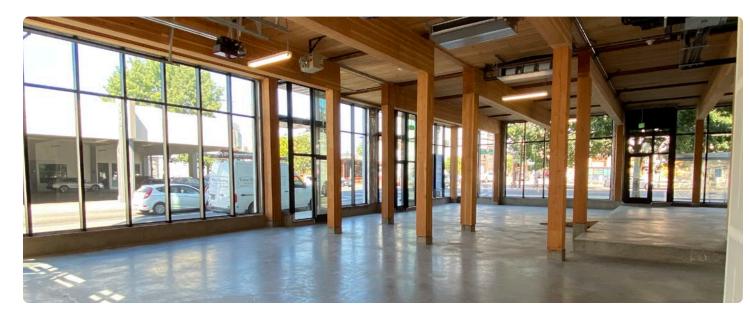

#### About the Space

- New, ground-up, 6-story mass timber building (crosslaminated)
- Surrounded by trendsetting eateries, micro-distilleries, breweries, coffee roasters, studios and gallery space
- Easy access to Portland Streetcar and Bus Lines
- Off-street loading
- Located across the street from a 57 room boutique hotel restoration project by Beam Development & UD+P
- In the Central Eastside there are approximately 3,250 new residential units delivered in the last 3 years