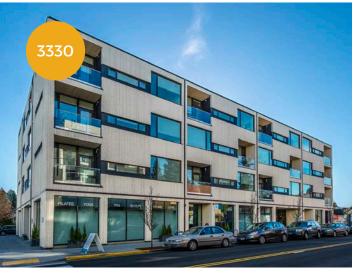

Developed in 2013 and 2014,
Anthology consists of 3 adjacent and complementary buildings along SE
Division and is considered one of the most prominent mixed use properties in Portland featuring 89 residential units sitting above 12,000 SF of curated retail and 3,000 SF of creative office space.

# OUR RETAIL PARTNERS

CORAL STORY

FOR PAWS

89
APARTMENTS

12K

3K