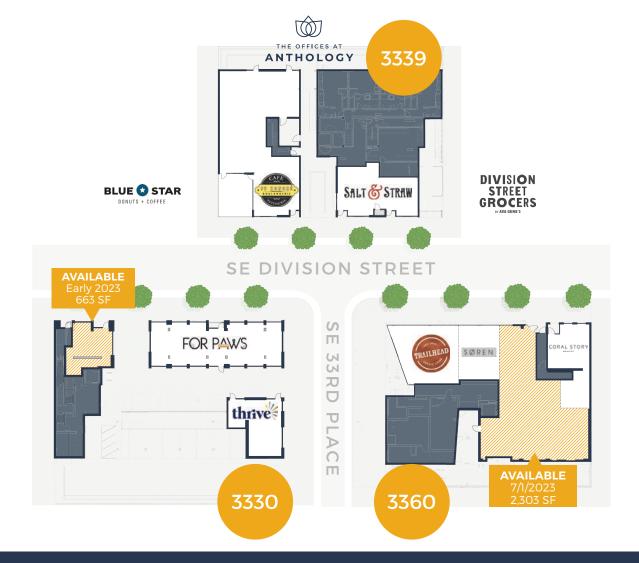

Developed in 2013 and 2014,
Anthology consists of 3 adjacent and complementary buildings along SE
Division and is considered one of the most prominent mixed use properties in Portland featuring 89 residential units sitting above 12,000 SF of curated retail and 3,000 SF of creative office space.

# OUR RETAIL PARTNERS

CORAL STORY

FOR PAWS

89
APARTMENTS

12K

3K