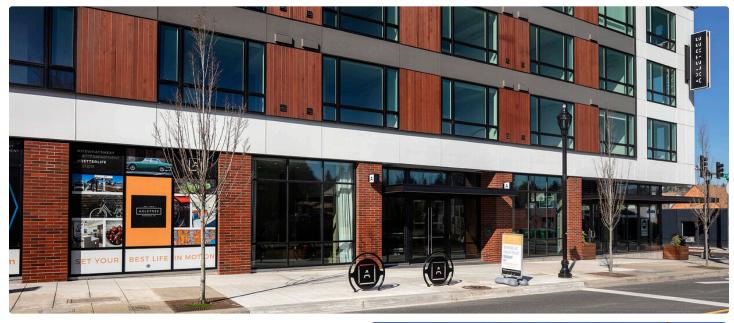

#### The Building

Axletree is a new, mixed-use development located in downtown Milwaukie, one block from the new MAX Orange Line light rail station. The building has 110 market-rate apartments above ground floor retail.

#### **Ground Floor Retail**

The ground floor spaces are ideal for retail or service retail and offer available vent shafts for restaurant opportunities. Each corner space offers modern design elements with clean lines, large glass storefront systems, double glass storefront entries and high ceilings. Axletree is a great opportunity to serve downtown Milwaukie's growing population. Existing neighborhood retailers and restaurants include: Bloom Garden Supply, Duffy's Irish Pub, Bank of the West, Milwaukie Farmer's Market and more.