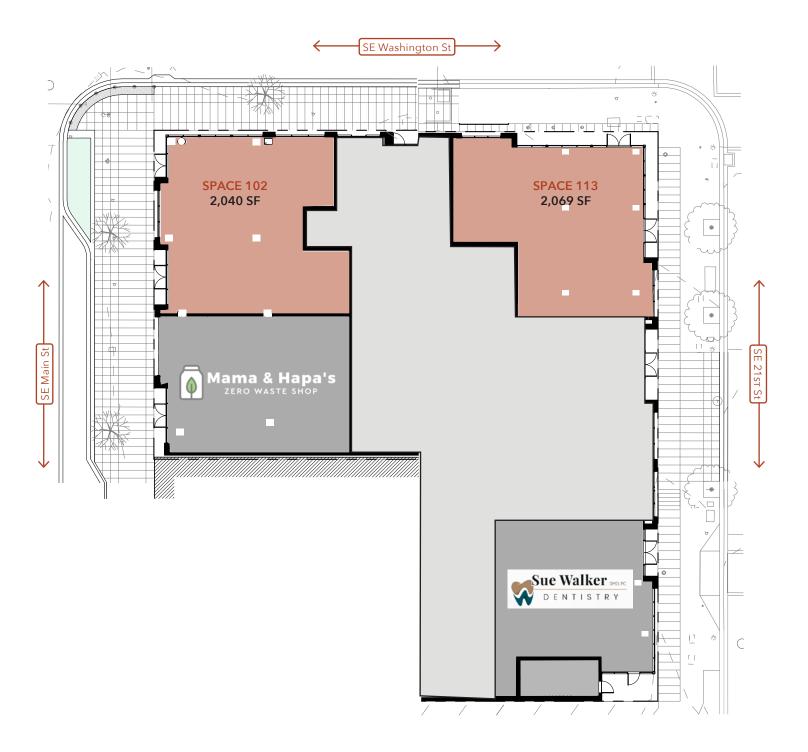

### AXLETREE

SPACE 102 | 2,040 SF SPACE 113 | 2,069 SF

**COMING SOON:** 

Mama & Hapa's zero waste shop

#### **Address**

SE Main St & SE Washington St | Milwaukie, OR

Space 102

Space 113

2,040 SF

2,069 SF

Uses

Service / Retail / Restaurant

SITE PLAN