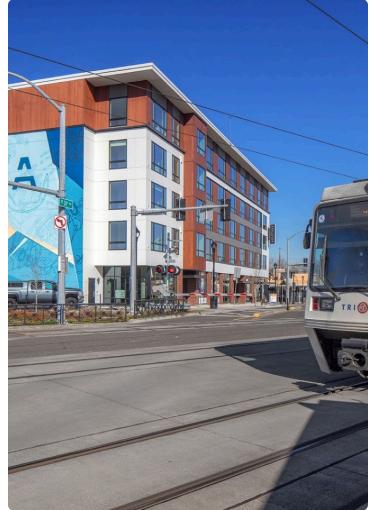

#### The Building

Axletree is a new, mixed-use development located in downtown Milwaukie, one block from the new MAX Orange Line light rail station. The building has 110 market-rate apartments above ground floor retail.