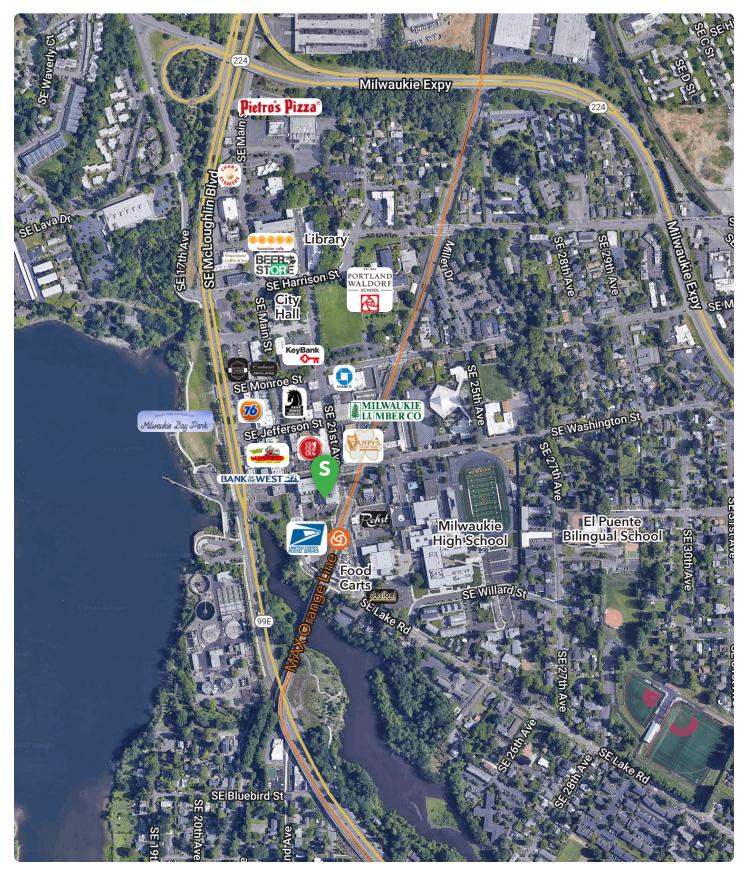

eat opportunity to serve downtown Milwaukie's growing population. Existing neighborhood retailers and restaurants include: Bloom Garden Supply, Duffy's Irish Pub, Bank of the West, Milwaukie Farmer's Market and more.



SITE PLAN





# NEIGHBORHOOD

| Demographics            | 1⁄2 Mile | 1 Mile   | 2 Miles  |
|-------------------------|----------|----------|----------|
| 2022 Population         | 2,753    | 10,106   | 47,495   |
| Total Employees         | 2,031    | 6,527    | 22,660   |
| Total Businesses        | 262      | 704      | 2,783    |
| Median Household Income | \$64,968 | \$64,547 | \$85,682 |
| Median Age              | 42.8     | 42.6     | 41.1     |
| Any College             | 77.3%    | 77.5%    | 77.5%    |



URB/ WØR







Gramma's Corner





## **RETAIL MAP**