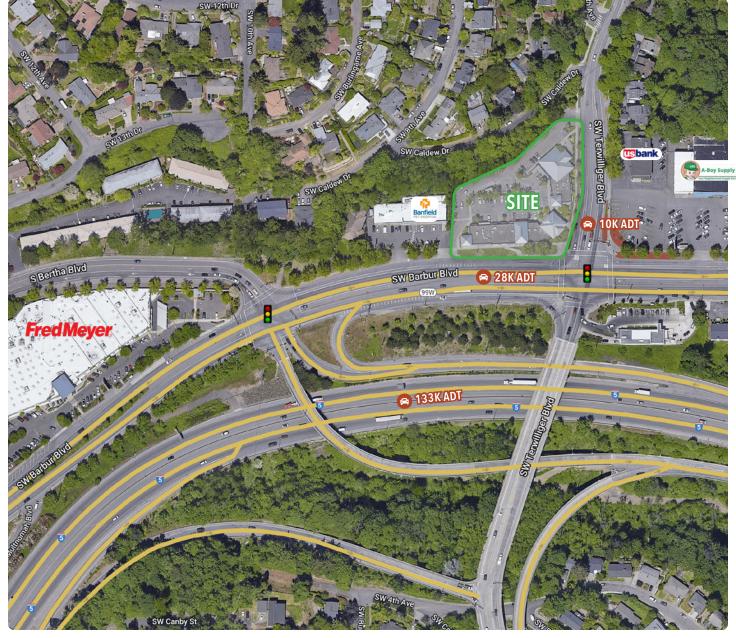

#### **About the Center**

Barbur Shops is conveniently located at the base of the Terwilliger Hills and visible from Terwilliger and Barbur Boulevards, both high traffic streets which provide access to I-5. The shops are Class A brick construction featuring floor to ceiling glass along Barbur Blvd making storefronts highly visible to area traffic.

#### **Address**

7425 SW Barbur Blvd

#### Area

Southwest Portland