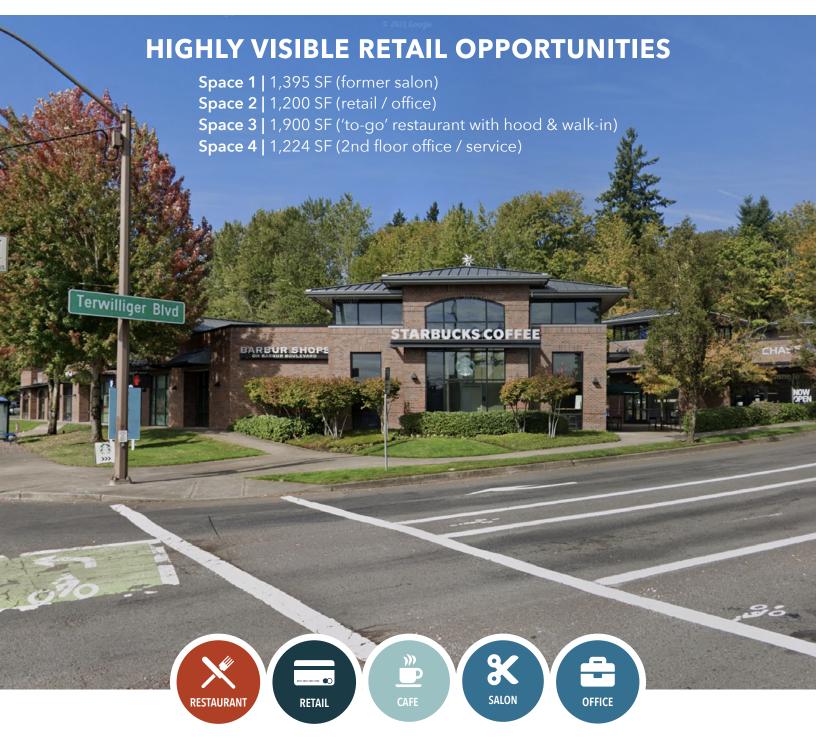

#### **About the Center**

Barbur Shops is conveniently located at the base of the Terwilliger Hills and visible from Terwilliger and Barbur Boulevards, both high traffic streets which provide access to I-5. The shops are Class A brick construction featuring floor to ceiling glass along Barbur Blvd making storefronts highly visible to area traffic.

#### **Address**

7425 SW Barbur Blvd

#### **Available Spaces**

Space 1 | 1,395 SF (former salon)

**Space 2** | 1,200 SF (retail / office)

**Space 3 |** 1,900 SF ('to-go' restaurant with hood & walk-in)

**Space 4** | 1,224 SF (2nd floor office / service)

#### Uses

Retail / Restaurant / Cafe / Salon / Office