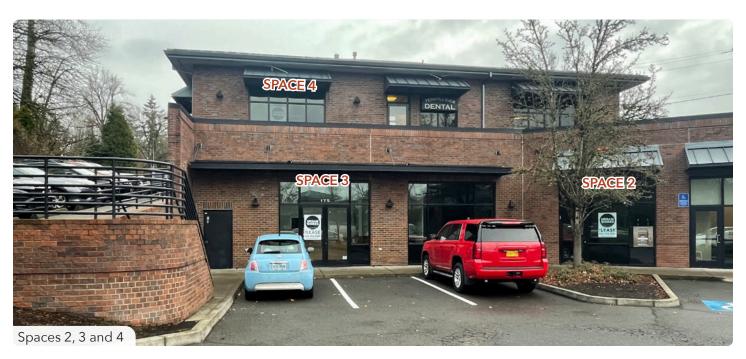

#### **Available Spaces**

Space 1 | 1,395 SF (former salon)

**Space 2** | 1,200 SF (retail / office)

**Space 3 |** 1,900 SF ('to-go' restaurant with hood & walk-in)

**Space 4** | 1,224 SF (2nd floor office / service)

## **SITE PLAN**