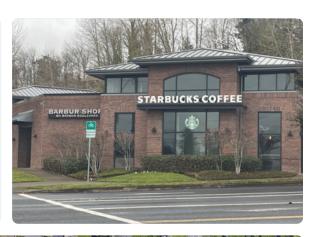

#### **About the Center**

Barbur Shops is conveniently located at the base of the Terwilliger Hills and visible from Terwilliger and Barbur Boulevards, both high traffic streets which provide access to I-5. The shops are Class A brick construction featuring floor to ceiling glass along Barbur Blvd making storefronts highly visible to area traffic.