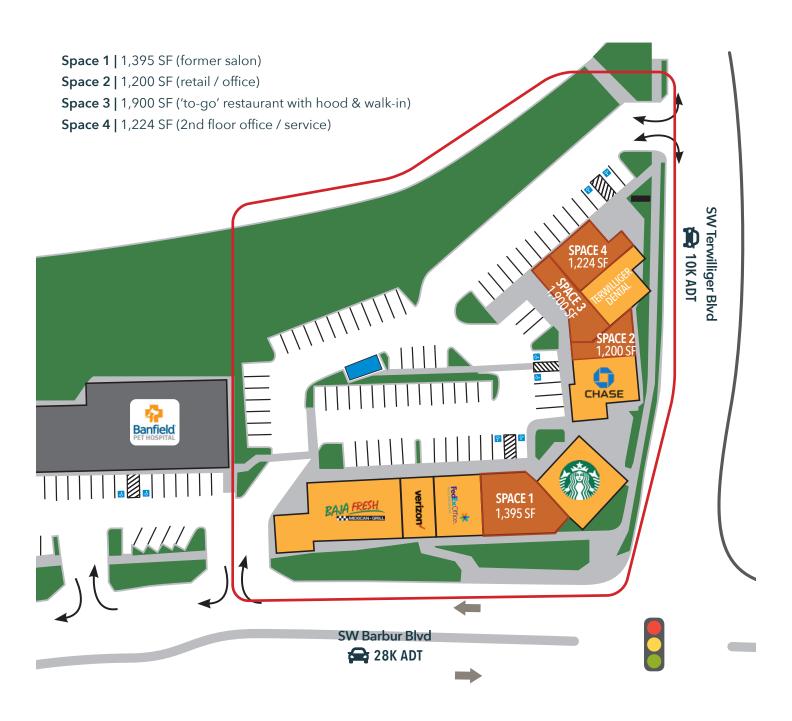

#### **Available Spaces**

Space 1 | 1,395 SF (former salon)

**Space 2** | 1,200 SF (retail / office)

**Space 3 |** 1,900 SF ('to-go' restaurant with hood & walk-in)

**Space 4** | 1,224 SF (2nd floor office / service)

## **SITE PLAN**