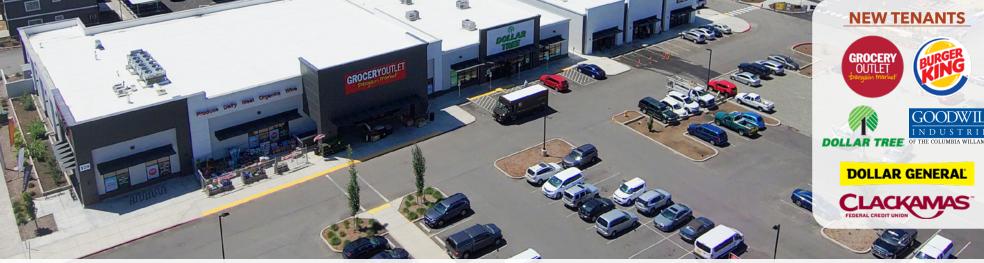

#### **ABOUT THE CENTER**

Cascade Center is a new development located at the intersection of W Main St and S Leroy Ave in fast growing Molalla, Oregon.

Surrounded by several new residential projects including the Bear Creek neighborhood and Stoneplace Apartments, Cascade Center will feature a mix of retail and service tenants. The project includes anchors Grocery Outlet, Goodwill and Dollar Tree.

## **NEW TENANTS**

| DEMOGRAPHICS     | 3 Miles  | 5 Miles  | 10 Miles |
|------------------|----------|----------|----------|
| 2022 Population  | 12,518   | 17,433   | 55,237   |
| Total Households | 4,392    | 6,120    | 19,573   |
| Median HH Income | \$79,909 | \$80,726 | \$81,449 |
| Total Businesses | 422      | 667      | 2,532    |
| Total Employees  | 3,338    | 4,224    | 16,634   |