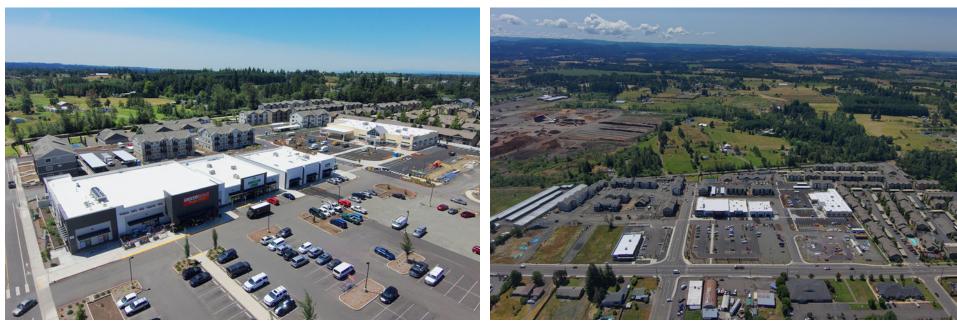

#### **ABOUT THE CENTER**

Cascade Center is a new development located at the intersection of W Main St and S Leroy Ave in fast growing Molalla, Oregon.

Surrounded by several new residential projects including the Bear Creek neighborhood and Stoneplace Apartments, Cascade Center will feature a mix of retail and service tenants. The project includes anchors Grocery Outlet, Goodwill and Dollar Tree.

0.83 AC / 36,060 SF Proposed Pad Building | 9,000 SF (Divisible)

| BUILDING D           | FOR LEASE ONLY - Call for Lease Rates |
|----------------------|---------------------------------------|
| <b>D1  </b> 2,222 SF | <b>D2  </b> 1,232 SF                  |
| * Common restrooms   | and trash                             |

## **NEW TENANTS**

| DEMOGRAPHICS     | 3 Miles  | 5 Miles  | 10 Miles |
|------------------|----------|----------|----------|
| 2022 Population  | 12,518   | 17,433   | 55,237   |
| Total Households | 4,392    | 6,120    | 19,573   |
| Median HH Income | \$79,909 | \$80,726 | \$81,449 |
| Total Businesses | 422      | 667      | 2,532    |
| Total Employees  | 3,338    | 4,224    | 16,634   |