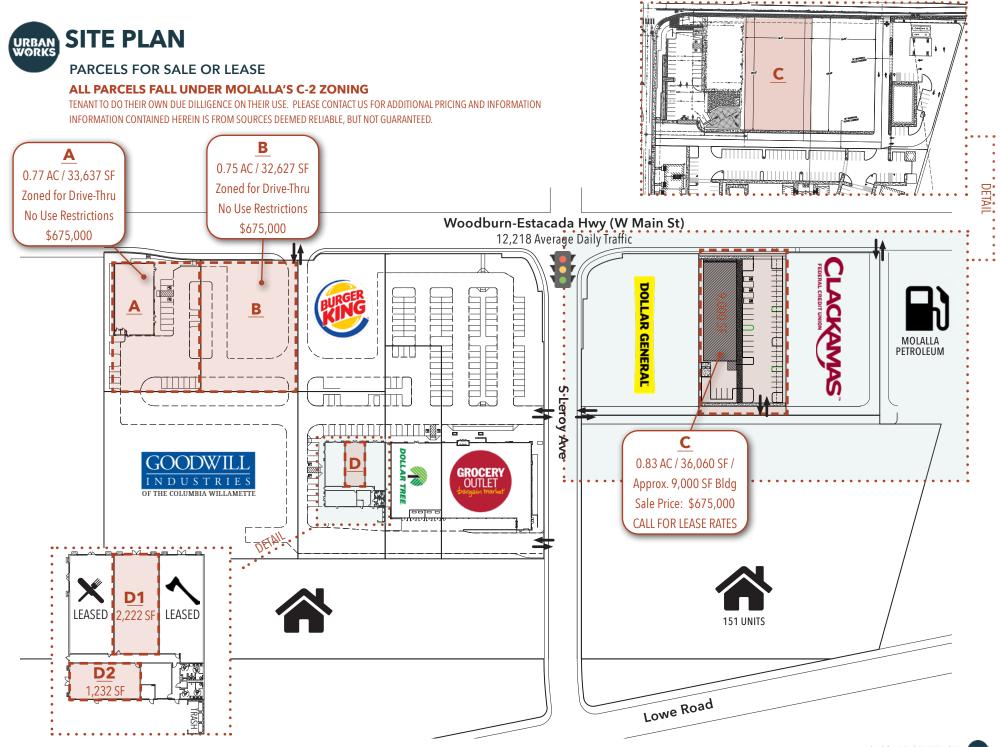

# ALL PARCELS FALL UNDER MOLALLA'S C-2 ZONING

Tenant to do their own Due Dilligence on their use

## **AVAILABLE PARCELS**

| PARCEL A                                                        | \$675,000 |  |          |
|-----------------------------------------------------------------|-----------|--|----------|
| 0.77 AC / 33,637 SF                                             |           |  |          |
| Zoned for a drive through<br>No use restrictions on this parcel |           |  |          |
|                                                                 |           |  |          |
| 0.75 AC / 32,627 SF                                             |           |  |          |
| Zoned for a drive through<br>No use restrictions on this parcel |           |  |          |
|                                                                 |           |  | PARCEL C |

0.83 AC / 36,060 SF Proposed Pad Building | 9,000 SF (Divisible)

| BUILDING D           | FOR LEASE ONLY - Call for Lease Rates |
|----------------------|---------------------------------------|
| <b>D1  </b> 2,222 SF | <b>D2  </b> 1,232 SF                  |
| * Common restrooms   | and trash                             |