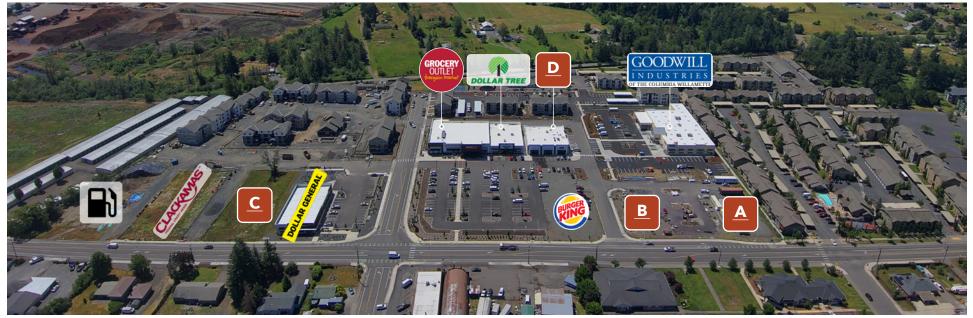

#### **ABOUT THE CENTER**

Cascade Center is a new development located at the intersection of W Main St and S Leroy Ave in fast growing Molalla, Oregon.

Surrounded by several new residential projects including the Bear Creek neighborhood and Stoneplace Apartments, Cascade Center will feature a mix of retail and service tenants. The project includes anchors Grocery Outlet, Goodwill and Dollar Tree.