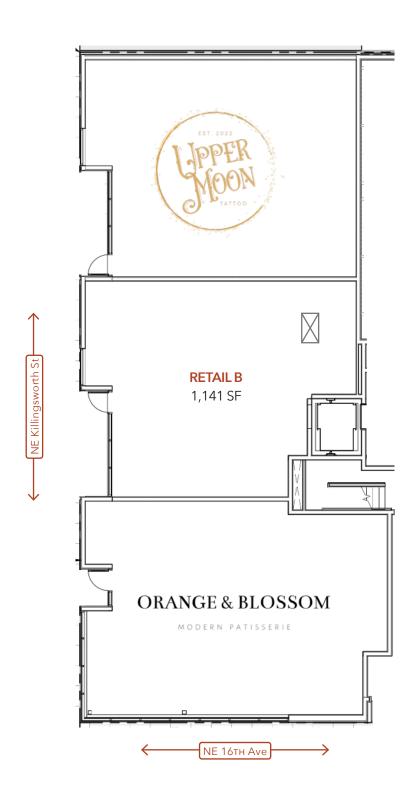

POPULAR NEIGHBORHOOD RETAIL

**NE KILLINGSWORTH ST & NE 16TH AVE** 

BRIAN GREELEY | 503.228.3147 bgreeley@urbanworksrealestate.com

TYLER BRUSS | 503.228.3274 tbruss@urbanworksrealestate.com

# LYRA





| Address          | Area                          |  |
|------------------|-------------------------------|--|
| 5470 NE 16th Ave | Killingsworth / Alberta / MLK |  |
|                  |                               |  |
| Retail B         | Uses                          |  |

#### **About the Space**

Located on the corner of NE Killingsworth St. and NE 16th Ave., these retail spaces are situated in the epicenter of the historic Killingsworth Commercial Corridor to provide the perfect opportunity for a Tenant to capitalize on the vibrant neighborhood synergy.



### **FLOOR PLAN**





### NEIGHBORHOOD



| Demographics            | ¼ Mile    | ½ Mile   | 1 Mile   |
|-------------------------|-----------|----------|----------|
| 2022 Population         | 2,024     | 8,173    | 30,154   |
| Total Employees         | 661       | 1,920    | 9,010    |
| Total Businesses        | 168       | 479      | 1,758    |
| Median Household Income | \$102,047 | \$97,066 | \$98,238 |
| Median Age              | 33.2      | 33.5     | 35       |
| Any College             | 87.3%     | 84.8%    | 84.8%    |