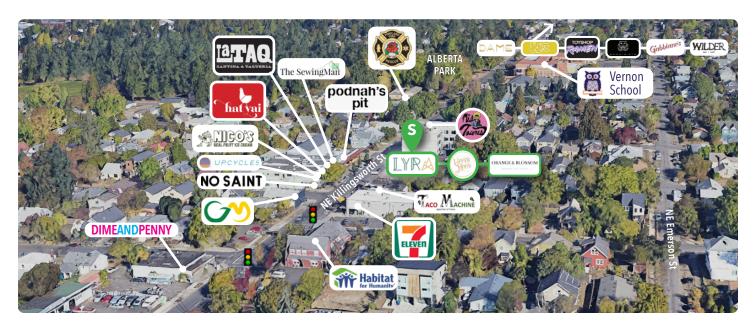

### NEIGHBORHOOD

| Demographics            | ¼ Mile    | ½ Mile   | 1 Mile   |
|-------------------------|-----------|----------|----------|
| 2022 Population         | 2,024     | 8,173    | 30,154   |
| Total Employees         | 661       | 1,920    | 9,010    |
| Total Businesses        | 168       | 479      | 1,758    |
| Median Household Income | \$102,047 | \$97,066 | \$98,238 |
| Median Age              | 33.2      | 33.5     | 35       |
| Any College             | 87.3%     | 84.8%    | 84.8%    |