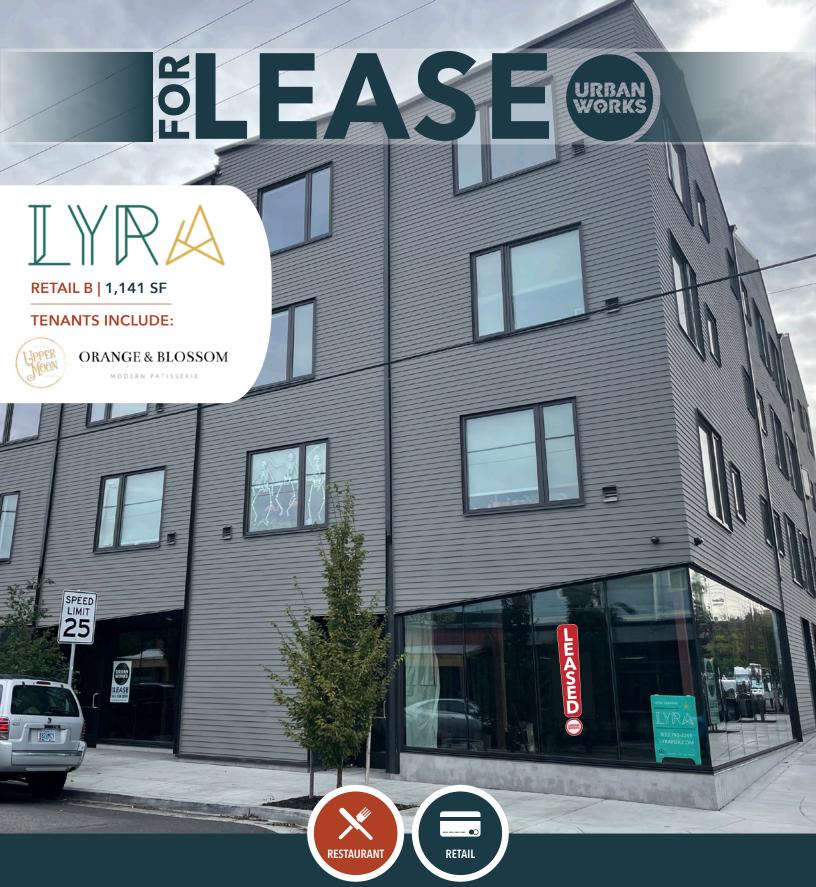

## POPULAR NEIGHBORHOOD RETAIL

**NE KILLINGSWORTH ST & NE 16TH AVE** 

BRIAN GREELEY | 503.228.3147 bgreeley@urbanworksrealestate.com

TYLER BRUSS | 503.228.3274 tbruss@urbanworksrealestate.com

# LYRA

| Address          | Area                          |  |
|------------------|-------------------------------|--|
| 5470 NE 16th Ave | Killingsworth / Alberta / MLK |  |
|                  |                               |  |
| Retail B         | Uses                          |  |

#### **About the Space**

Located on the corner of NE Killingsworth St. and NE 16th Ave., these retail spaces are situated in the epicenter of the historic Killingsworth Commercial Corridor to provide the perfect opportunity for a Tenant to capitalize on the vibrant neighborhood synergy.