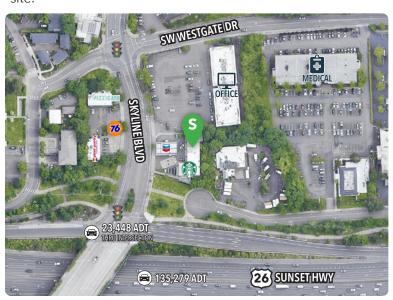

#### Sylvan-Highlands Neighborhood

This development at the corner of SW Skyline Blvd and Hwy 26 offers tenants an excellent opportunity to take advantages of the affluent Sylvan-Highlands neighborhoods while also benefiting from the high volume of employees working within the Sylvan Professional Office Park, adjacent to the site.