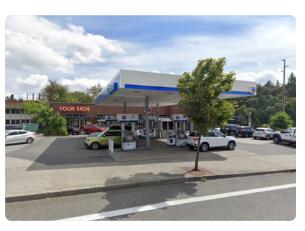

#### Sylvan-Highlands Neighborhood

This development at the corner of SW Skyline Blvd and Hwy 26 offers tenants an excellent opportunity to take advantages of the affluent Sylvan-Highlands neighborhoods while also benefiting from the high volume of employees working within the Sylvan Professional Office Park, adjacent to the site.

#### Signage

Tenant will have signage with visibility to SW Skyline Blvd

#### **About the Space**

Class A brick construction with floor-to-ceiling glass along SW Skyline Blvd making the site highly visible to traffic in the area