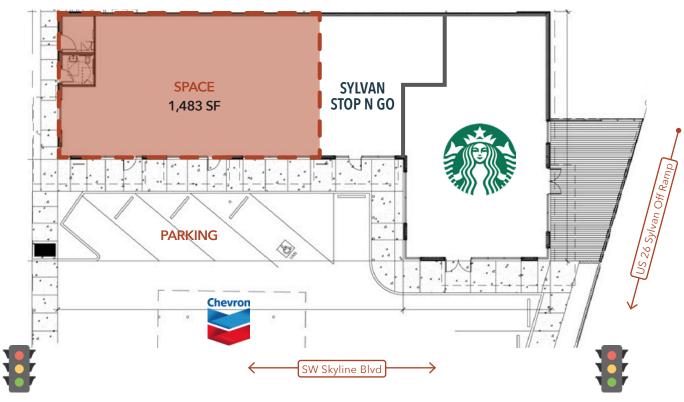

| Address              | Area                     |  |
|----------------------|--------------------------|--|
| 1850 SW Skyline Blvd | Sylvan-Highlands         |  |
| Space                | Uses                     |  |
| 1,483 SF             | Deli / Restaurant / Cafe |  |

#### Signage

Tenant will have signage with visibility to SW Skyline Blvd

#### **About the Space**

Class A brick construction with floor-to-ceiling glass along SW Skyline Blvd making the site highly visible to traffic in the area