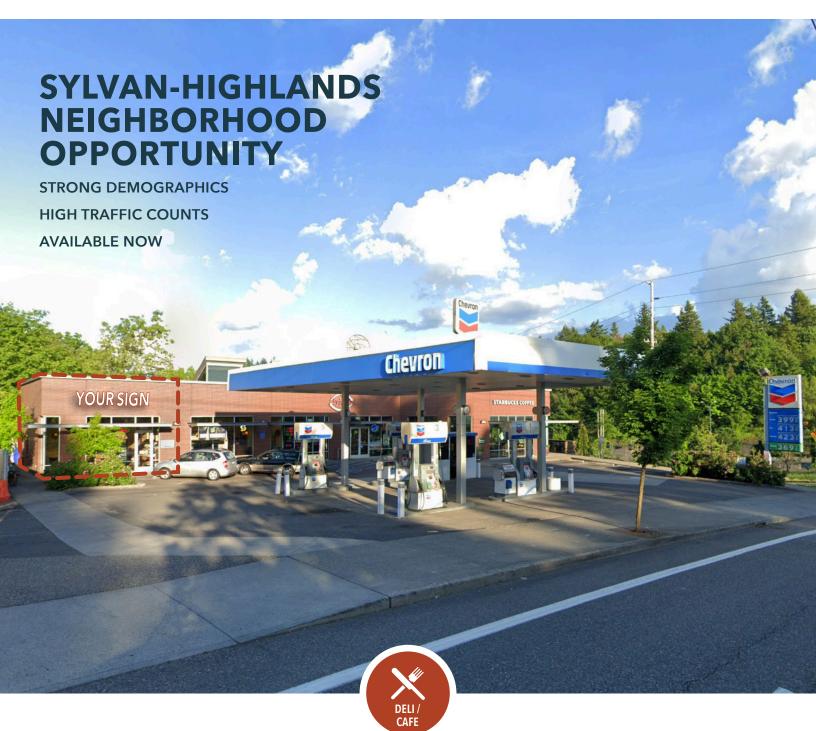

#### Sylvan-Highlands Neighborhood

This development at the corner of SW Skyline Blvd and Hwy 26 offers tenants an excellent opportunity to take advantages of the affluent Sylvan-Highlands neighborhoods while also benefiting from the high volume of employees working within the Sylvan Professional Office Park, adjacent to the site.

#### Signage

Tenant will have signage with visibility to SW Skyline Blvd

#### **About the Space**

Class A brick construction with floor-to-ceiling glass along SW Skyline Blvd making the site highly visible to traffic in the area