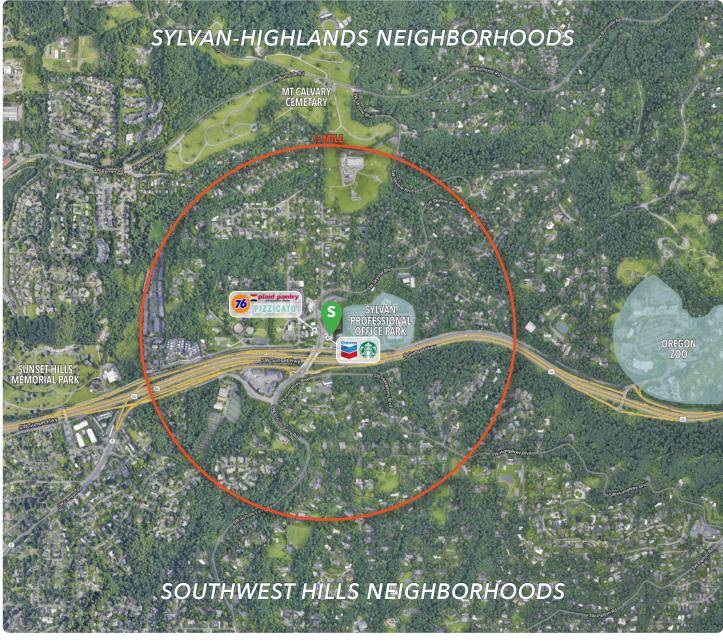

#### Sylvan-Highlands Neighborhood

This development at the corner of SW Skyline Blvd and Hwy 26 offers tenants an excellent opportunity to take advantages of the affluent Sylvan-Highlands neighborhoods while also benefiting from the high volume of employees working within the Sylvan Professional Office Park, adjacent to the site.

# **NEIGHBORHOOD**

| Demographics         | ½ Mile    | 1 Mile    | 2 Miles   |
|----------------------|-----------|-----------|-----------|
| 2022 Population      | 1,085     | 5,263     | 33,335    |
| Total Employees      | 1,863     | 2,604     | 14,036    |
| Total Businesses     | 332       | 488       | 2,417     |
| Avg Household Income | \$252,108 | \$248,274 | \$187,757 |
| Median Age           | 47.2      | 46.9      | 44.8      |
| Any College          | 93.4%     | 91.4%     | 91.3%     |