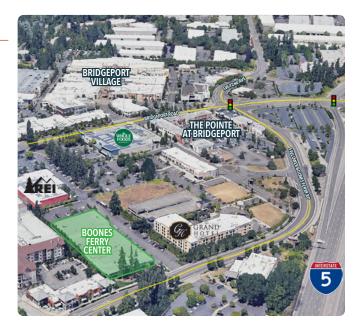

#### **About the Center**

Boones Ferry Center is located off of Exit 290 from I-5 in Tigard, Oregon. The center is situated across from Bridgeport Village, adjacent to retailers such as REI, Whole Foods, Apple, Nike and more.

## **RETAIL MAP**

**Bridgeport Village** | Consisting of 500,000 square feet of premier retail, this nearby lifestyle center offers an outstanding array of the region's first and exclusive one of a kind and internationally renowned stores and boutiques including Cole Haan, Saks Fifth Avenue OFF 5TH, The Container Store, Crate & Barrel, Z Gallerie, Eileen Fisher, MAC Cosmetics, Tommy Bahama, along with the first Coldwater Creek The Spa and the largest Regal Cinema in the state – including an IMAX Theater.