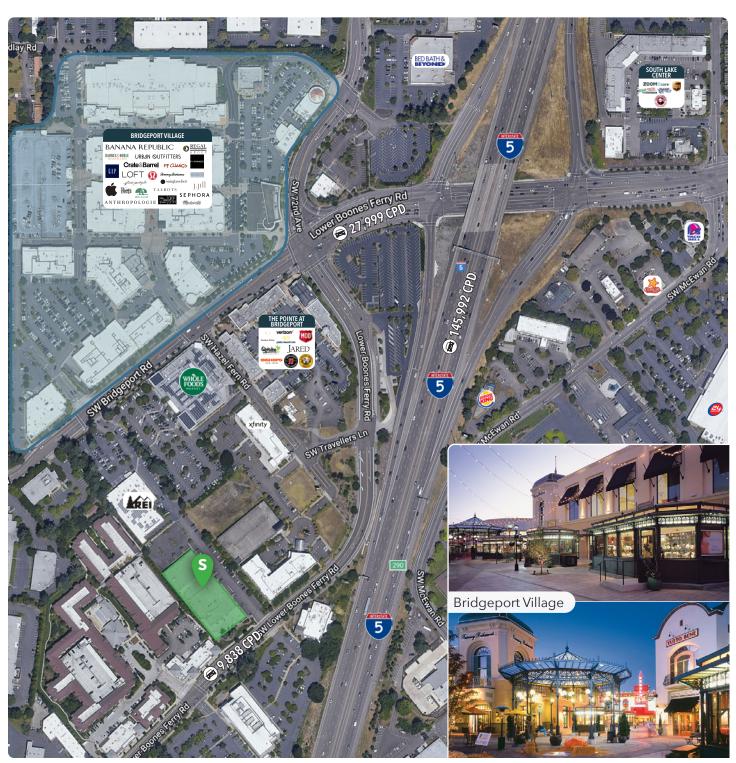

#### **About the Center**

Boones Ferry Center is located off of Exit 290 from I-5 in Tigard, Oregon. The center is situated across from Bridgeport Village, adjacent to retailers such as REI, Whole Foods, Apple, Nike and more.

Just minutes from Downtown Portland, the Bridgeport Trade Area has transformed to a thriving retail and residential mecca over the past decade.

| Demographics      | 1 Mile   | 2 Miles   | 3 Miles   |
|-------------------|----------|-----------|-----------|
| 2022 Population   | 9,193    | 43,040    | 87,259    |
| Total Employees   | 4,534    | 14,338    | 69,384    |
| Total Businesses  | 453      | 1,571     | 7,625     |
| Average HH Income | \$99,169 | \$127,114 | \$127,134 |
| Median Age        | 35.7     | 40.1      | 42.2      |
| Any College       | 79.1%    | 81.9%     | 82%       |

## **RETAIL MAP**

**Bridgeport Village** | Consisting of 500,000 square feet of premier retail, this nearby lifestyle center offers an outstanding array of the region's first and exclusive one of a kind and internationally renowned stores and boutiques including Cole Haan, Saks Fifth Avenue OFF 5TH, The Container Store, Crate & Barrel, Z Gallerie, Eileen Fisher, MAC Cosmetics, Tommy Bahama, along with the first Coldwater Creek The Spa and the largest Regal Cinema in the state – including an IMAX Theater.