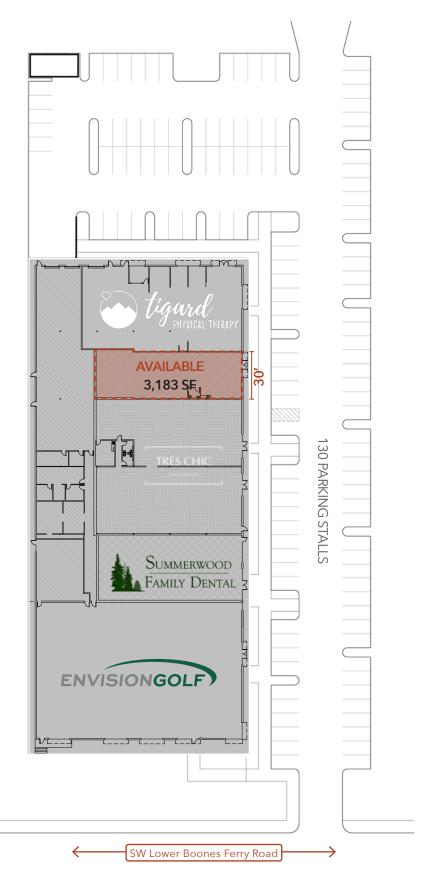

#### **Address**

18025 SW Lower Boones Ferry Road | Tigard, OR

| Available Space  | Timing         |  |
|------------------|----------------|--|
| 3,183 SF         | August 1, 2023 |  |
| Uses             | Parking        |  |
| Retail / Service | 130 Stalls     |  |