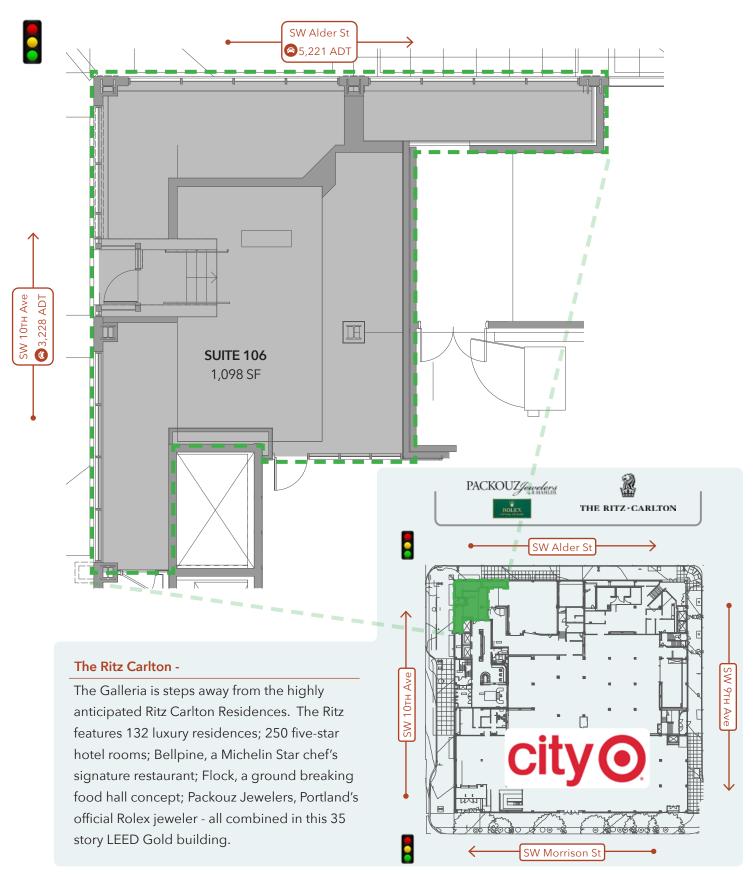

### **SITE PLAN**

Prime retail space with highly visible glass line located adjacent to Target and below Class A office space. The available storefront is across from the highly anticipated Ritz Carlton and perfectly situated in Portland's shopping district. The space's beautiful storefront windows provide incredible exposure to the strong traffic counts at the intersection of SW 10th Ave and SW Alder St.