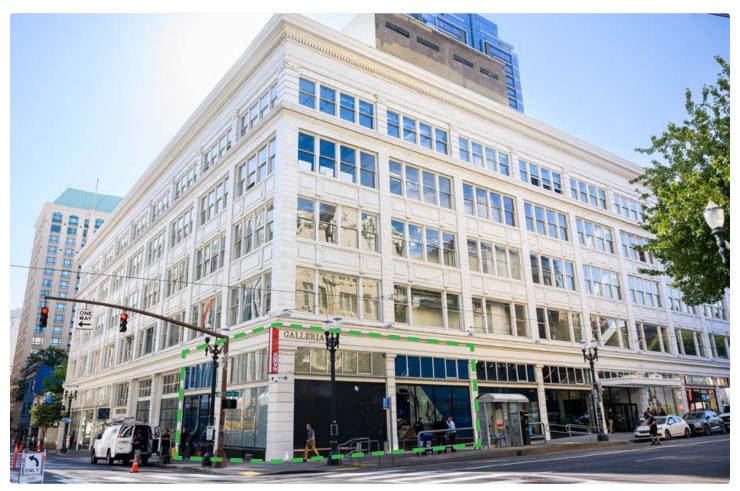

Prime retail space with highly visible glass line located adjacent to Target and below Class A office space. The available storefront is across from the highly anticipated Ritz Carlton and perfectly situated in Portland's shopping district. The space's beautiful storefront windows provide incredible exposure to the strong traffic counts at the intersection of SW 10th Ave and SW Alder St.