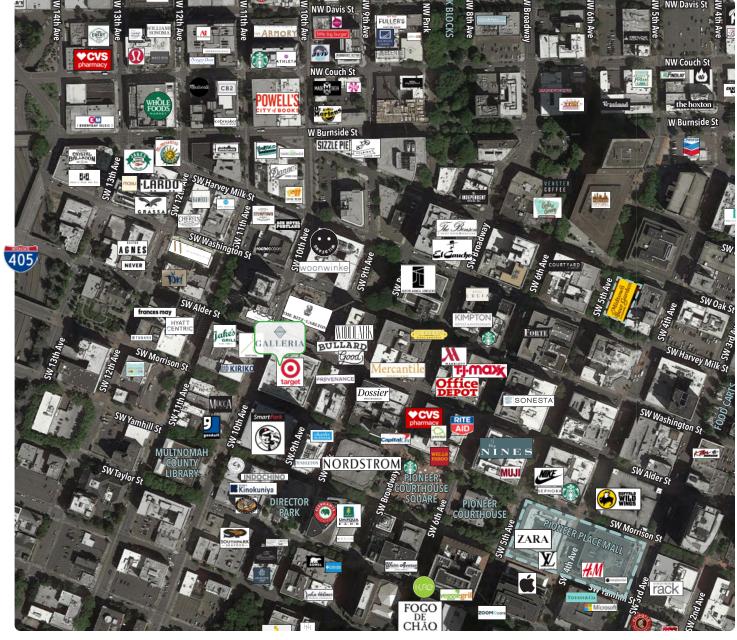

### **GALLERIA**

| Address            | Area                    |  |  |
|--------------------|-------------------------|--|--|
| 600 SW 10th Ave    | Downtown PDX            |  |  |
| Space              | Uses                    |  |  |
| 1,098 SF           | Cafe / Retail / Service |  |  |
| About the Building |                         |  |  |

Prime retail space with highly visible glass line located adjacent to Target and below Class A office space. The available storefront is across from the highly anticipated Ritz Carlton and perfectly situated in Portland's shopping district. The space's beautiful storefront windows provide incredible exposure to the strong traffic counts at the intersection of SW 10th Ave and SW Alder St.

## **NEIGHBORHOOD**

| Demographics            | ¼ Mile   | ½ Mile   | 1 Mile    |
|-------------------------|----------|----------|-----------|
| 2023 Population         | 1,772    | 14,055   | 44,270    |
| Total Employees         | 21,455   | 63,711   | 102,223   |
| Total Businesses        | 1,893    | 5,214    | 8,978     |
| Median Household Income | \$55,707 | \$62,352 | \$102,223 |
| Median Age              | 44.2     | 42.5     | 38.5      |
| Any College             | 69.5%    | 78.4%    | 83.8%     |