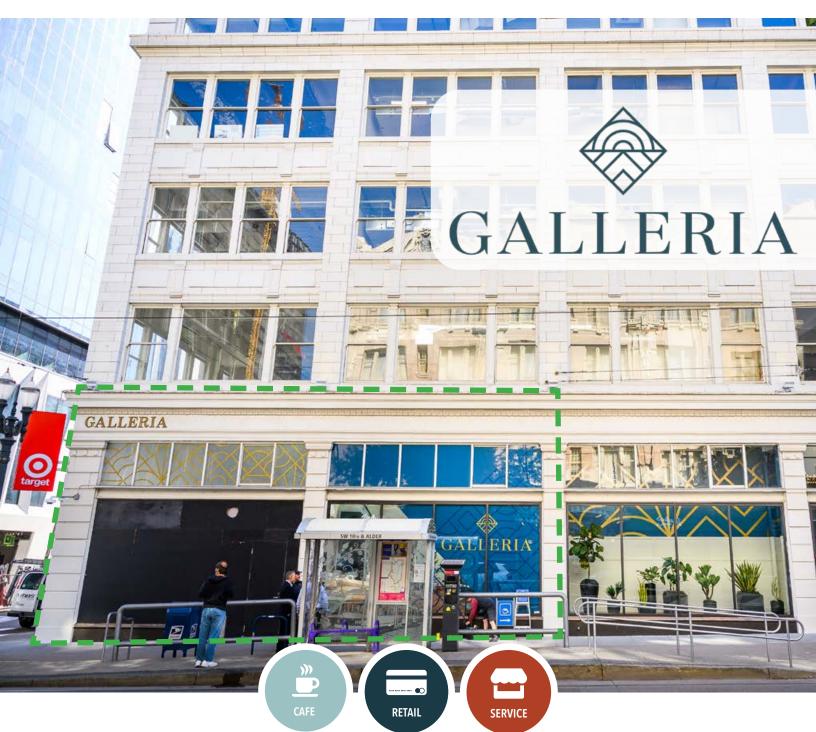

### **GALLERIA**

| Address            | Area                    |  |  |
|--------------------|-------------------------|--|--|
| 600 SW 10th Ave    | Downtown PDX            |  |  |
| Space              | Uses                    |  |  |
| 1,098 SF           | Cafe / Retail / Service |  |  |
| About the Building |                         |  |  |

Prime retail space with highly visible glass line located adjacent to Target and below Class A office space. The available storefront is across from the highly anticipated Ritz Carlton and perfectly situated in Portland's shopping district. The space's beautiful storefront windows provide incredible exposure to the strong traffic counts at the intersection of SW 10th Ave and SW Alder St.