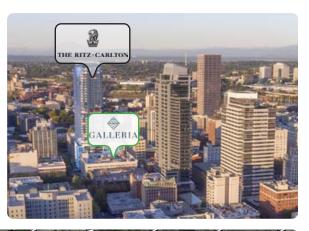

Prime retail space with highly visible glass line located adjacent to Target and below Class A office space. The available storefront is across from the highly anticipated Ritz Carlton and perfectly situated in Portland's shopping district. The space's beautiful storefront windows provide incredible exposure to the strong traffic counts at the intersection of SW 10th Ave and SW Alder St.