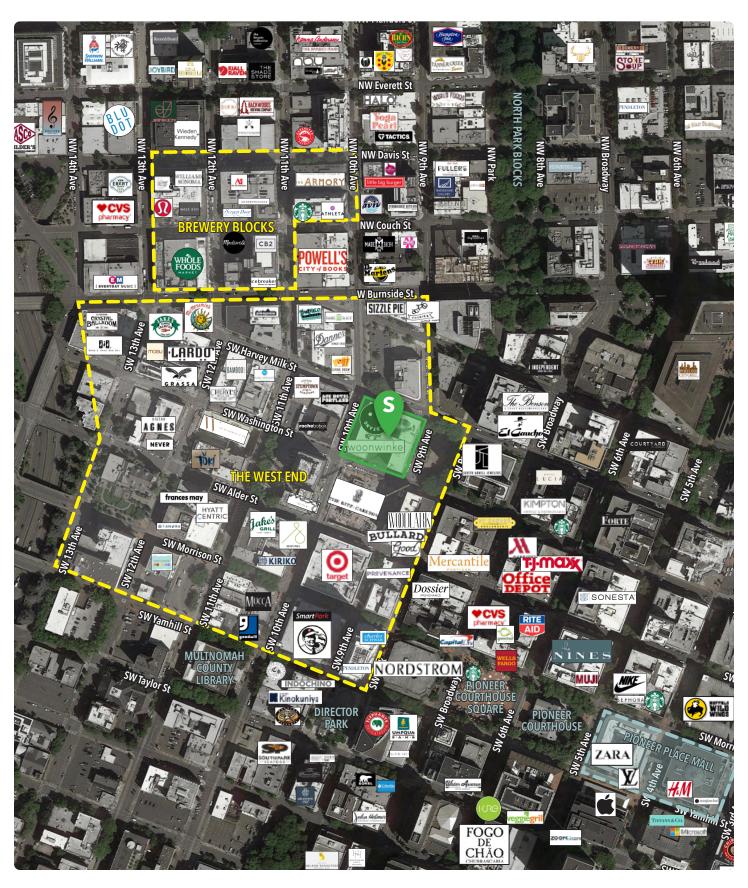

Woodlark Hotel, Sentinel Hotel, Multnomah Whiskey Library, Patagonia, Lardo, Bamboo Sushi and the new 11W residential tower with Shake Shack and Ritz Carlton opening soon.







SW Harvey Milk St





SW Washington St



THE RITZ-CARLTON OPENING SOON

# **NEIGHBORHOOD**



| Demographics            | ¼ Mile   | ½ Mile   | 1 Mile   |
|-------------------------|----------|----------|----------|
| 2022 Population         | 2,558    | 13,260   | 44,470   |
| Total Employees         | 25,069   | 63,349   | 106,093  |
| Total Businesses        | 2,229    | 5,288    | 9,210    |
| Median Household Income | \$48,436 | \$48,605 | \$63,192 |
| Median Age              | 43.3     | 42.6     | 38.4     |
| Any College             | 77.8%    | 77.6%    | 84.5%    |















## **RETAIL MAP**