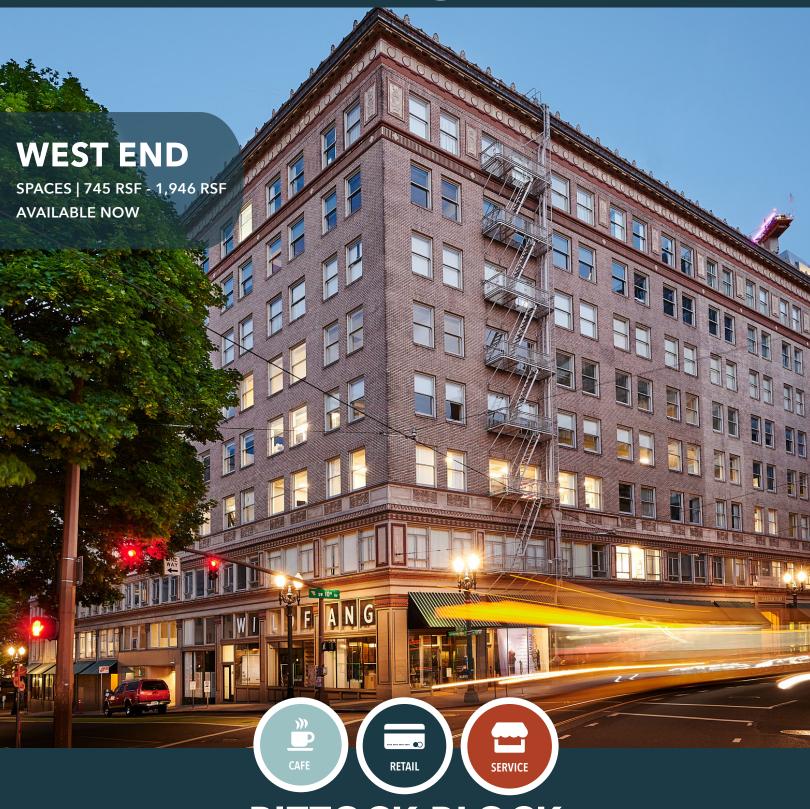

### **PITTOCK BLOCK**

| Ac | bk | lre | SS |
|----|----|-----|----|
|    |    |     |    |

921 SW Washington St

West End / CBD

#### **Available Space**

Timing

Area

745 RSF - 1,946 RSF

Available Now

#### Uses

Cafe / Retail / Service

#### **About the District**

This historic building encompasses a full city block in Portland's trendy West End. Located between Downtown and the Pearl District, the West End neighborhood is home to the Woodlark Hotel, Sentinel Hotel, Multnomah Whiskey Library, Patagonia, Lardo, Bamboo Sushi and the new 11W residential tower with Shake Shack and Ritz Carlton opening soon.