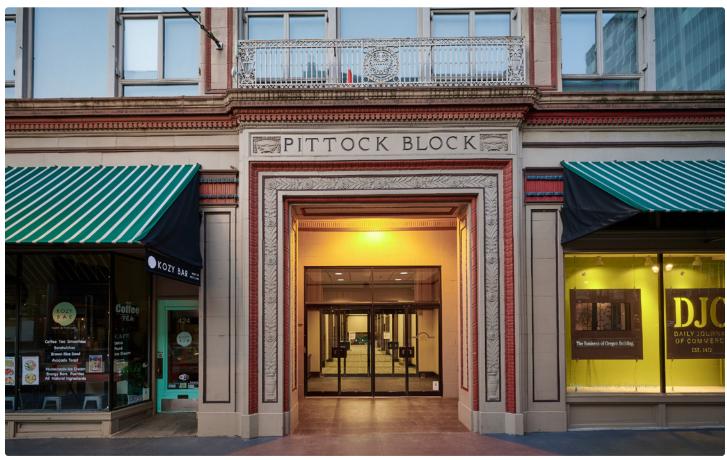

### **PITTOCK BLOCK**

| Ac | bk | lre | SS |
|----|----|-----|----|
|    |    |     |    |

921 SW Washington St

West End / CBD

#### **About the District**

This historic building encompasses a full city block in Portland's trendy West End. Located between Downtown and the Pearl District, the West End neighborhood is home to the Woodlark Hotel, Sentinel Hotel, Multnomah Whiskey Library, Patagonia, Lardo, Bamboo Sushi and the new 11W residential tower with Shake Shack and Ritz Carlton opening soon.