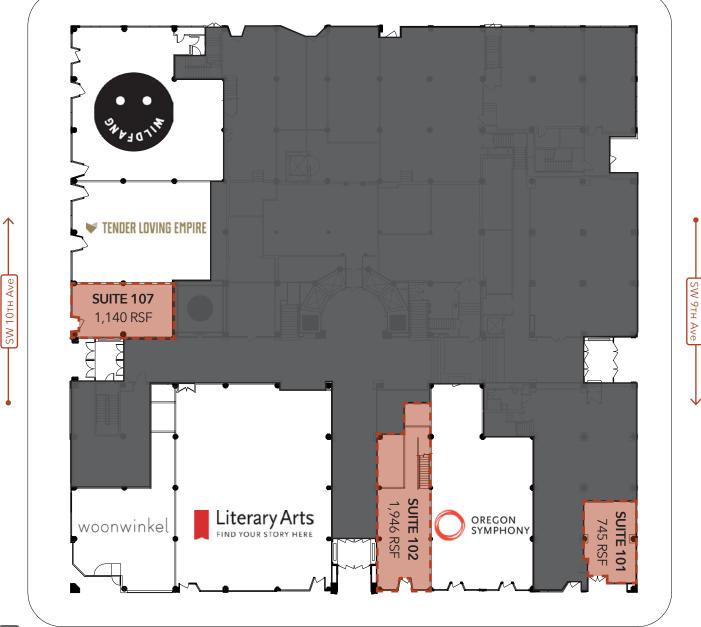

#### **Available Space**

Timing

Area

745 RSF - 1,946 RSF

Available Now

#### Uses

Cafe / Retail / Service

## **RETAIL MAP**