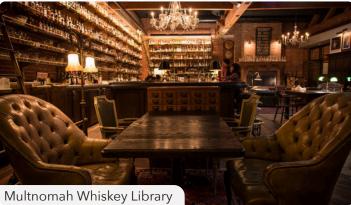

#### **About the District**

This historic building encompasses a full city block in Portland's trendy West End. Located between Downtown and the Pearl District, the West End neighborhood is home to the Woodlark Hotel, Sentinel Hotel, Multnomah Whiskey Library, Patagonia, Lardo, Bamboo Sushi and the new 11W residential tower with Shake Shack and Ritz Carlton opening soon.