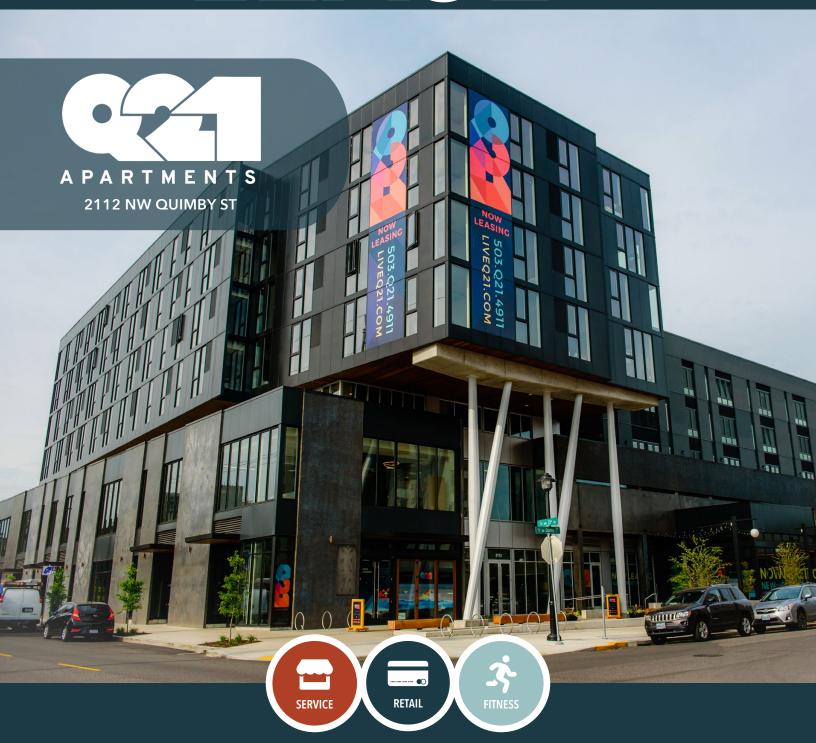

# ELEASE WORKS

THREE RETAIL SPACES AVAILABLE
IN THE HEART OF THE SLABTOWN DISTRICT
RANGING FROM 771 SF - 1,421 SF

**Address** 

Area

2112 NW Quimby St

Slabtown District

#### Retail 1 - 1,421 SF

- Former exercise studio
- Corner location at NW 21st Ave & Pettygrove St
- Includes studio room / reception / bathroom / kitchenette

#### Retail 2 - 771 SF

Retail Space

Retail 3 - 823 SF

Retail Space