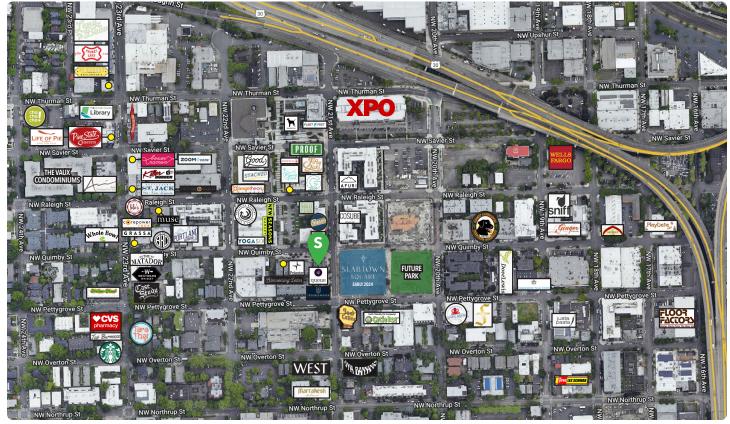

studio room / reception / bathroom / kitchenette

#### Retail 2 - 771 SF

Retail Space

Retail 3 - 823 SF

Retail Space

#### **Building Tenants Include**









#### **Nearby Retailers Include:**















### **SITE PLAN**









Retail 1 - Corner Storefront & Interior

## **NEIGHBORHOOD**



| Demographics            | ¼ Mile   | ½ Mile   | 1 Mile   |
|-------------------------|----------|----------|----------|
| 2022 Population         | 4,047    | 11,559   | 33,625   |
| Total Employees         | 4,755    | 14,397   | 43,834   |
| Total Businesses        | 568      | 1,675    | 4,624    |
| Median Household Income | \$73,915 | \$77,894 | \$84,454 |
| Median Age              | 40.6     | 37.2     | 38.2     |
| Any College             | 93.6%    | 91.7%    | 90.4%    |