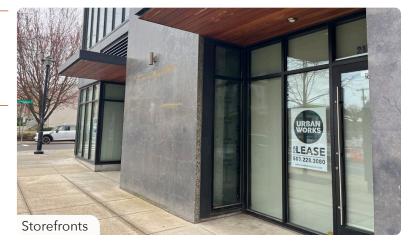

#### Retail 1 - 1,421 SF

- Former exercise studio
- Corner location at NW 21st Ave & Pettygrove St
- Includes studio room / reception / bathroom / kitchenette

#### Retail 2 - 771 SF

Retail Space

Retail 3 - 823 SF

Retail Space