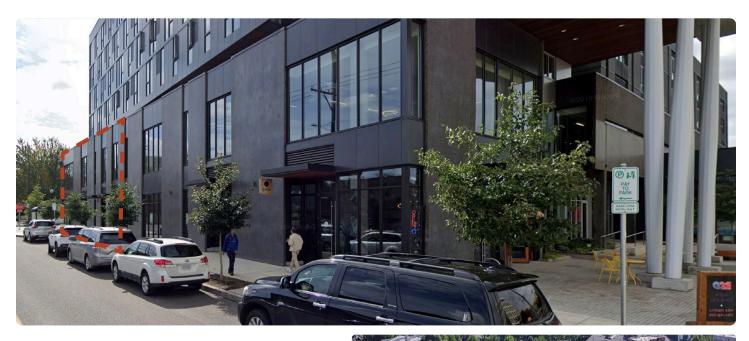

### **SITE PLAN**

Retail 1 - Corner Storefront & Interior

#### Retail 1 - 1,421 SF

- Former exercise studio
- Corner location at NW 21st Ave & Pettygrove St
- Includes studio room / reception / bathroom / kitchenette