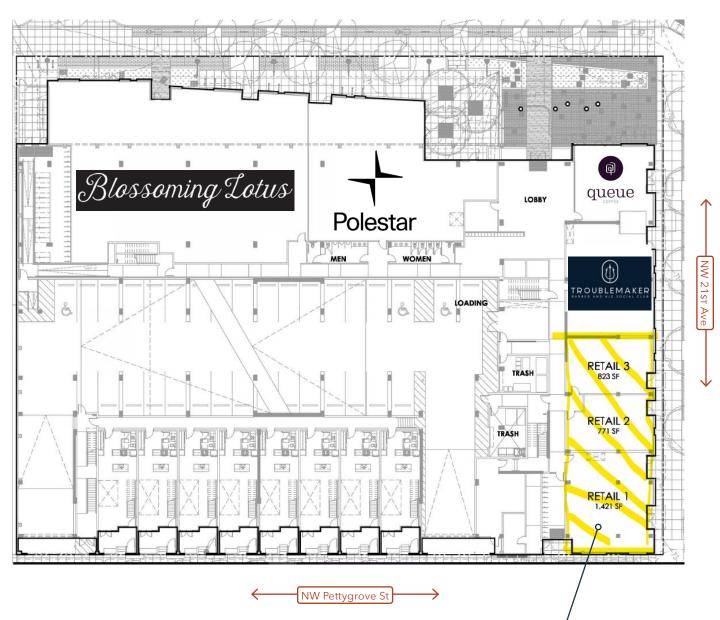

### **SITE PLAN**

Retail 1 - Corner Storefront & Interior

#### Retail 1 - 1,421 SF

- Former exercise studio
- Corner location at NW 21st Ave & Pettygrove St
- Includes studio room / reception / bathroom / kitchenette

#### Retail 2 - 771 SF

Retail Space

Retail 3 - 823 SF

Retail Space

#### **Building Tenants Include**

#### **Nearby Retailers Include:**