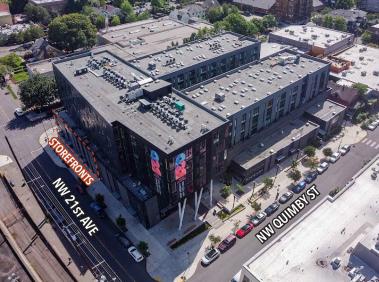

# ELEASE WORKS



THREE RETAIL SPACES AVAILABLE
IN THE HEART OF THE SLABTOWN DISTRICT
RANGING FROM 771 SF - 1,421 SF







**Address** 

Area

2112 NW Quimby St

Slabtown District

#### Retail 1 - 1,421 SF

- Former exercise studio
- Corner location at NW 21st Ave & Pettygrove St
- Includes studio room / reception / bathroom / kitchenette

#### Retail 2 - 771 SF

Retail Space

Retail 3 - 823 SF

Retail Space

#### **Building Tenants Include**









#### **Nearby Retailers Include:**















### **SITE PLAN**









Retail 1 - Corner Storefront & Interior

## **NEIGHBORHOOD**



| Demographics            | ¼ Mile   | ½ Mile   | 1 Mile   |
|-------------------------|----------|----------|----------|
| 2022 Population         | 4,047    | 11,559   | 33,625   |
| Total Employees         | 4,755    | 14,397   | 43,834   |
| Total Businesses        | 568      | 1,675    | 4,624    |
| Median Household Income | \$73,915 | \$77,894 | \$84,454 |
| Median Age              | 40.6     | 37.2     | 38.2     |
| Any College             | 93.6%    | 91.7%    | 90.4%    |