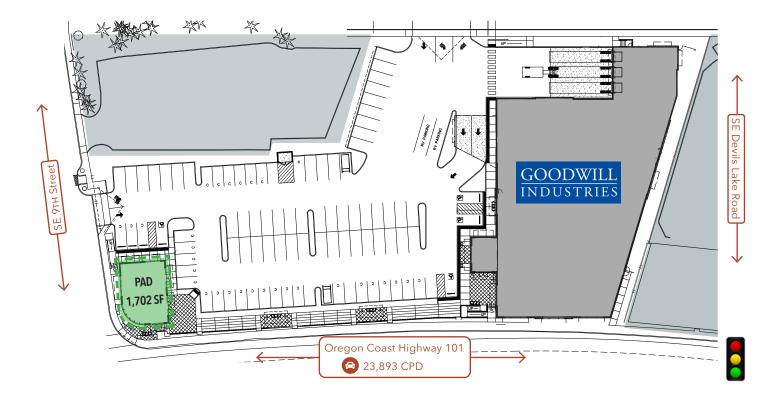

# PAD BUILDING

| Address            | Area             | About the     |
|--------------------|------------------|---------------|
| 900 SE Highway 101 | Lincoln City, OR | Standalone    |
| Space              | Timing           | center & a    |
|                    |                  | — building is |
| 1,702 SF           | Q1 2024          | featuring g   |
| Uses               |                  | each side o   |
| Retail / Service   |                  | day on Hic    |

#### e Space

ne pad building in Goodwill anchored shopping adjacent to the Lincoln City Outlets. The s located in a prime location on Highway 101 great visibility and ample light from the glass on of the building. Signage fronts 23,893 cars per day on Highway 101 & the center features ample parking.