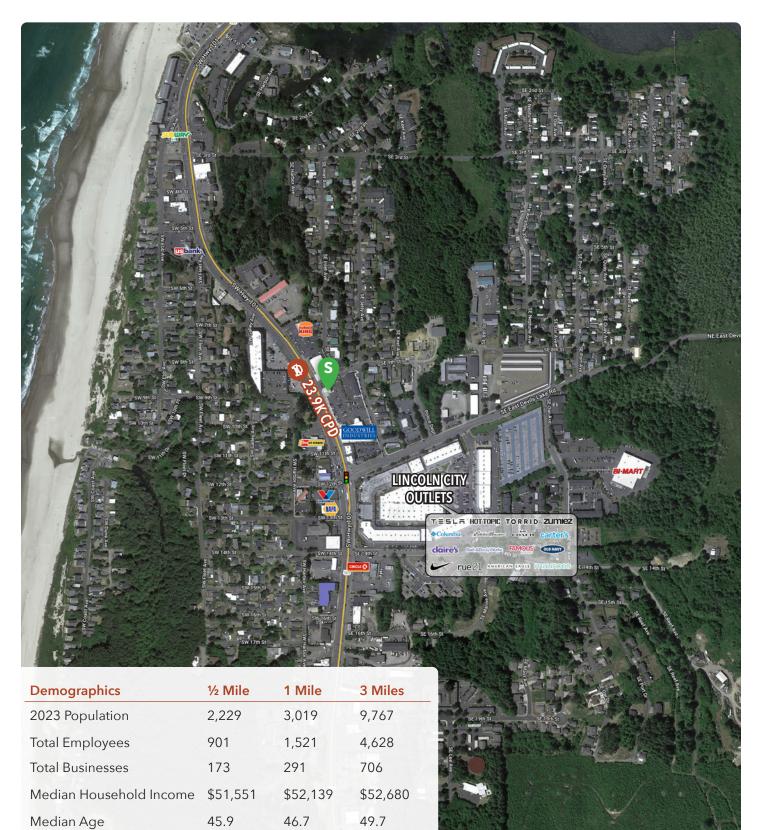

# PAD BUILDING

| Address            | Area             | About the     |
|--------------------|------------------|---------------|
| 900 SE Highway 101 | Lincoln City, OR | Standalone    |
| Space              | Timing           | center & a    |
|                    |                  | — building is |
| 1,702 SF           | Q1 2024          | featuring g   |
| Uses               |                  | each side o   |
| Retail / Service   |                  | day on Hic    |

#### e Space

ne pad building in Goodwill anchored shopping adjacent to the Lincoln City Outlets. The s located in a prime location on Highway 101 great visibility and ample light from the glass on of the building. Signage fronts 23,893 cars per day on Highway 101 & the center features ample parking.

# **RETAIL MAP**

63.8%

64.8%

65.1%

Any College