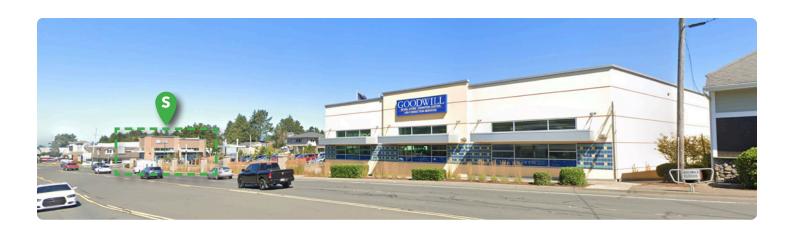

#### e Space

ne pad building in Goodwill anchored shopping adjacent to the Lincoln City Outlets. The s located in a prime location on Highway 101 great visibility and ample light from the glass on of the building. Signage fronts 23,893 cars per day on Highway 101 & the center features ample parking.