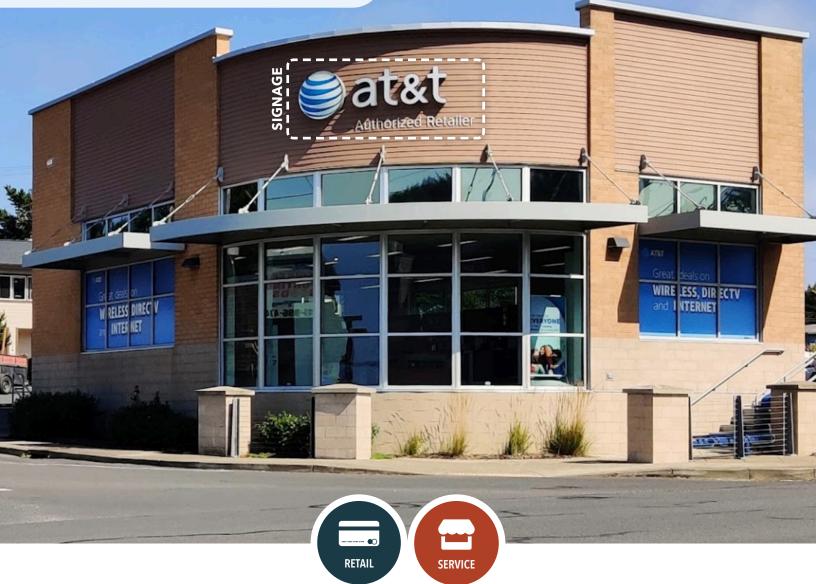

#### HIGH TRAFFIC RETAIL OPPORTUNITY

AVAILABLE SPACE | 1,702 SF

TIMING | Q1 2024

# PAD BUILDING

| Address            | Area             | About the     |
|--------------------|------------------|---------------|
| 900 SE Highway 101 | Lincoln City, OR | Standalone    |
| Space              | Timing           | center & a    |
|                    |                  | — building is |
| 1,702 SF           | Q1 2024          | featuring g   |
| Uses               |                  | each side o   |
| Retail / Service   |                  | day on Hic    |

#### e Space

ne pad building in Goodwill anchored shopping adjacent to the Lincoln City Outlets. The s located in a prime location on Highway 101 great visibility and ample light from the glass on of the building. Signage fronts 23,893 cars per day on Highway 101 & the center features ample parking.