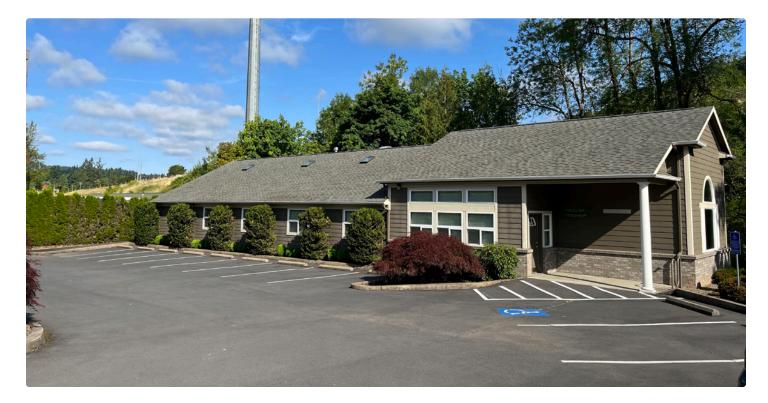

## OFFICE BUILDING WITH PARKING 2350 WILLAMETTE FALLS DR | WEST LINN, OR

CHARLOTTE LARSON | 503.228.3165 | clarson@urbanworksrealestate.com urbanworksrealestate.com

## WEST LINN OFFICE SPACE

| Address                  | Area      |
|--------------------------|-----------|
| 2350 Willamette Falls Dr | West Linn |
| Building Size            | Lot Size  |
| 3,448 SF                 | 30,225 SF |
| Uses                     |           |
| Turn-key Office          |           |
| Property Features        |           |

- 10 private offices with windows
- Signature conference room
- Off street parking
- Excellent West Linn location

**Reception Area** 

- Kitchenette
- Reception area

2350 Willamette Falls Drive | West Linn | 2