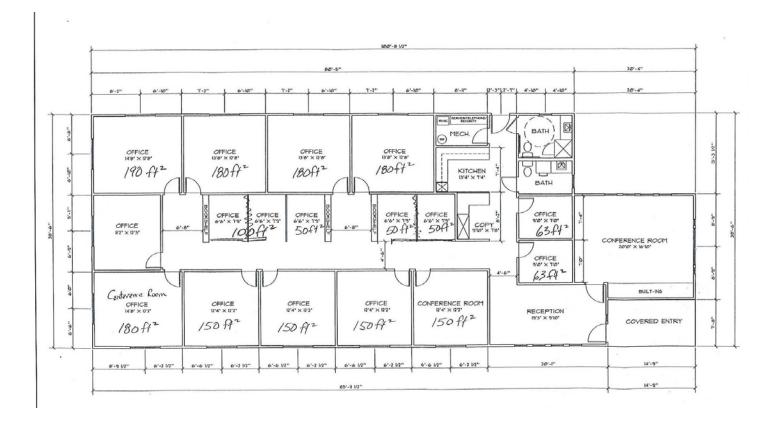

#### SITE PLAN

- 10 private offices with windows
- Signature conference room
- Off street parking
- Excellent West Linn location

**Reception Area** 

- Kitchenette
- Reception area

2350 Willamette Falls Drive | West Linn | 2