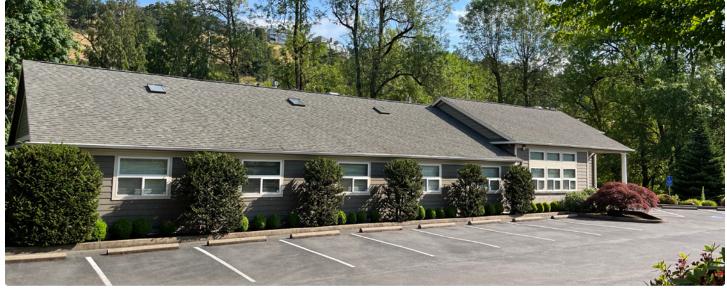

#### **AVAILABLE NOW**

BUILDING | 3,448 SF LOT SIZE | 30,225 SF

## OFFICE BUILDING WITH PARKING 2350 WILLAMETTE FALLS DR | WEST LINN, OR

CHARLOTTE LARSON | 503.228.3165 | clarson@urbanworksrealestate.com urbanworksrealestate.com

## WEST LINN OFFICE SPACE

| Address                  | Area      |
|--------------------------|-----------|
| 2350 Willamette Falls Dr | West Linn |
| Building Size            | Lot Size  |
| 3,448 SF                 | 30,225 SF |
| Uses                     |           |
| Turn-key Office          |           |
| Property Features        |           |