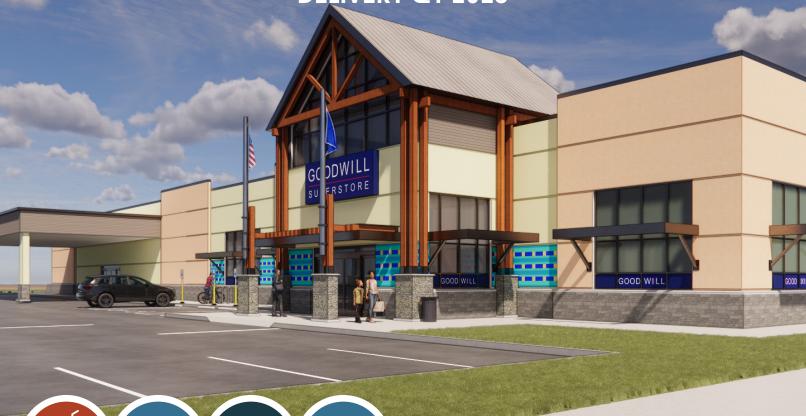

## BUILD-TO-SUIT OPPORTUNITIES IN ANCHORED CENTER

**DELIVERY Q1 2025** 

#### The Development

Build-to-suit pads available in a growing area of Bend in a new center anchored by Goodwill Industries. Potential for two buildings or a single co-anchor building, pending parking requirements. Conveniently located across the street from a 52 acre master-plan that is inclusive of 422 proposed residential units, a new 150,000 square foot Costco with fuel station, as well as an additional 22,900 square feet of retail shops.