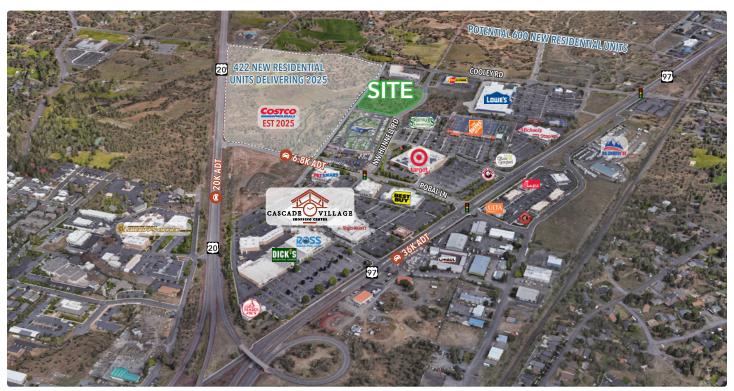

### **SURROUNDING RETAILERS:**

#### The Development

Build-to-suit pads available in a growing area of Bend in a new center anchored by Goodwill Industries. Potential for two buildings or a single co-anchor building, pending parking requirements. Conveniently located across the street from a 52 acre master-plan that is inclusive of 422 proposed residential units, a new 150,000 square foot Costco with fuel station, as well as an additional 22,900 square feet of retail shops.

#### **Immediate Surrounding Trade Area Highlights**

- Close proximity to anchor retailers including Costco (2025), Home Depot, Lowes, Target and Dick's Sporting Goods.
- Excellent access to Santiam Highway and Highway 97.
- Potential 600 additional residential units in the immediate area.
- Trade area population of over 250,000 people.
- Bend is the fastest growing region in the state of Oregon.