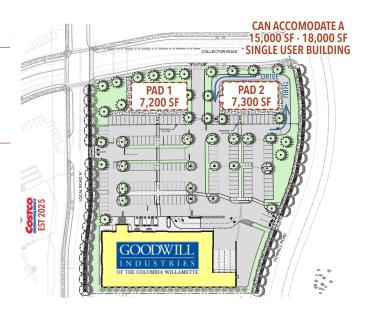

#### The Development

Build-to-suit pads available in a growing area of Bend in a new center anchored by Goodwill Industries. Potential for two buildings or a single co-anchor building, pending parking requirements. Conveniently located across the street from a 52 acre master-plan that is inclusive of 422 proposed residential units, a new 150,000 square foot Costco with fuel station, as well as an additional 22,900 square feet of retail shops.

#### **Two Buildings**

Pad 1 | up to 7,200 SF Pad 2 | up to 7,300 SF with wrap around drive thru

#### Single Co-Anchor

**Building** | 15,000 SF up to 18,000 SF pending use & parking requirement

## SITE PLAN