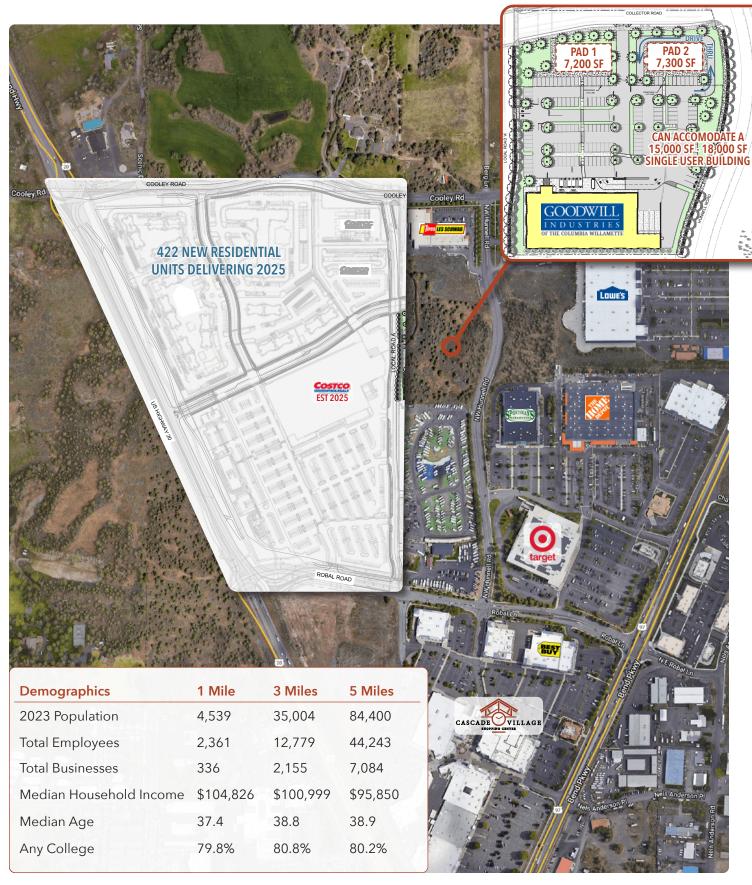

#### The Development

Build-to-suit pads available in a growing area of Bend in a new center anchored by Goodwill Industries. Potential for two buildings or a single co-anchor building, pending parking requirements. Conveniently located across the street from a 52 acre master-plan that is inclusive of 422 proposed residential units, a new 150,000 square foot Costco with fuel station, as well as an additional 22,900 square feet of retail shops.

#### **Two Buildings**

Pad 1 | up to 7,200 SF Pad 2 | up to 7,300 SF with wrap around drive thru

#### Single Co-Anchor

**Building** | 15,000 SF up to 18,000 SF pending use & parking requirement

#### **Immediate Surrounding Trade Area Highlights**

- Close proximity to anchor retailers including Costco (2025), Home Depot, Lowes, Target and Dick's Sporting Goods.
- Excellent access to Santiam Highway and Highway 97.
- Potential 600 additional residential units in the immediate area.
- Trade area population of over 250,000 people.
- Bend is the fastest growing region in the state of Oregon.