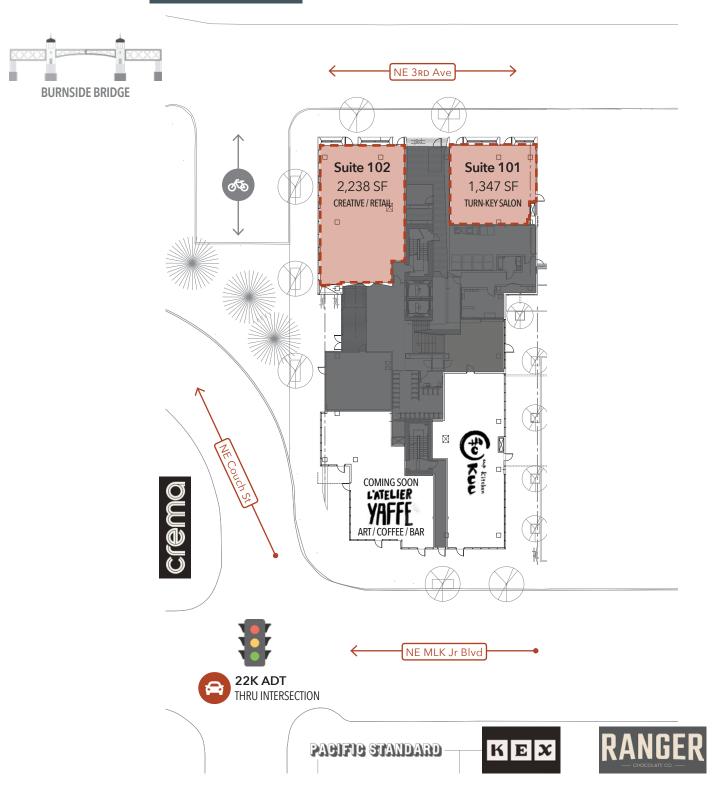

# **SITE PLAN**

WILLAMETTE RIVER, EASTSIDE ESPLANADE & KEVIN J DUCKWORTH MEMORIAL DOCK

#### **Available Space**

1,347 SF - 2,238 SF