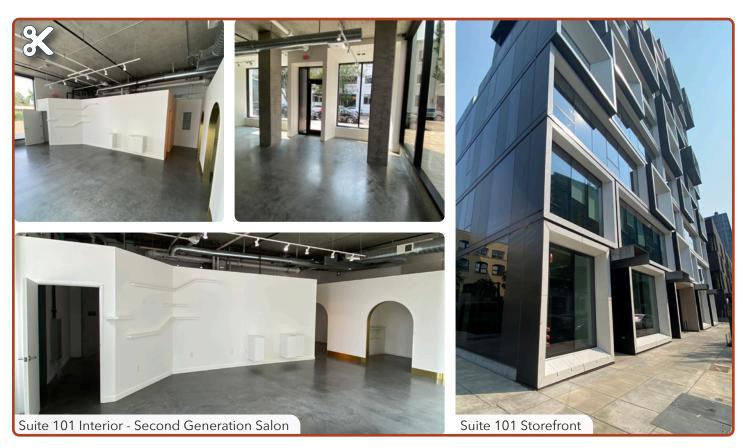

NE COUCH ST**

BRIAN GREELEY | 503.228.3147 bgreeley@urbanworksrealestate.com

TYLER BRUSS | 503.228.3274 tbruss@urbanworksrealestate.com

# SLATE







#### **About the Building**

Slate is one of the first new development projects built to anchor the Burnside Bridgehead. The building's eye catching exterior is home to 75 high-end apartment units with retail and office covering the first 4 floors. The available ground floor opportunities include a second generation salon space and creative office/service space with views of downtown.

#### **Address**

321 NE Couch St

#### Area

Burnside Bridgehead / Central Eastside

#### **Available Space**

1,347 SF - 2,238 SF



# **SITE PLAN**





WILLAMETTE RIVER, EASTSIDE ESPLANADE & KEVIN J DUCKWORTH MEMORIAL DOCK



# **ADDITIONAL PHOTOS**











# NEIGHBORHOOD



| Demographics            | ¼ Mile   | ½ Mile   | 1 Mile   |
|-------------------------|----------|----------|----------|
| 2023 Population         | 918      | 4,165    | 25,910   |
| Total Employees         | 3,521    | 15,253   | 84,198   |
| Total Businesses        | 363      | 1,280    | 7,382    |
| Median Household Income | \$64,828 | \$68,158 | \$69,791 |
| Median Age              | 32.8     | 36.1     | 37.8     |
| Any College             | 85.8%    | 84.8%    | 81.2%    |















### **AREA RETAIL**