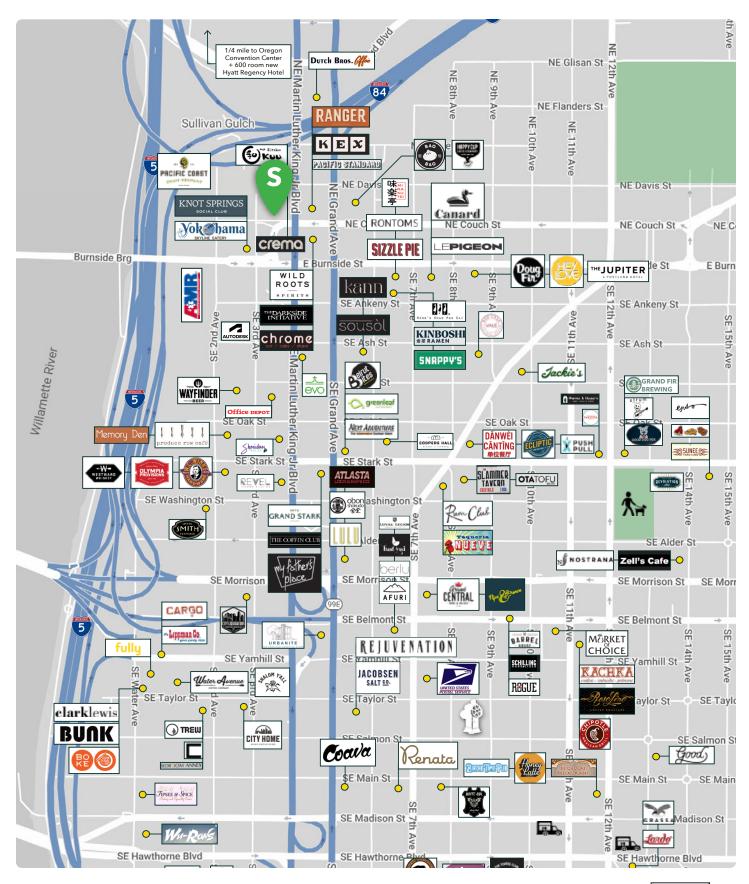

dress**

321 NE Couch St

#### Area

Burnside Bridgehead / Central Eastside

#### **Available Space**

1,347 SF - 2,238 SF



# **SITE PLAN**





WILLAMETTE RIVER, EASTSIDE ESPLANADE & KEVIN J DUCKWORTH MEMORIAL DOCK



# **ADDITIONAL PHOTOS**











# NEIGHBORHOOD



| Demographics            | ¼ Mile   | ½ Mile   | 1 Mile   |
|-------------------------|----------|----------|----------|
| 2023 Population         | 918      | 4,165    | 25,910   |
| Total Employees         | 3,521    | 15,253   | 84,198   |
| Total Businesses        | 363      | 1,280    | 7,382    |
| Median Household Income | \$64,828 | \$68,158 | \$69,791 |
| Median Age              | 32.8     | 36.1     | 37.8     |
| Any College             | 85.8%    | 84.8%    | 81.2%    |















### **AREA RETAIL**