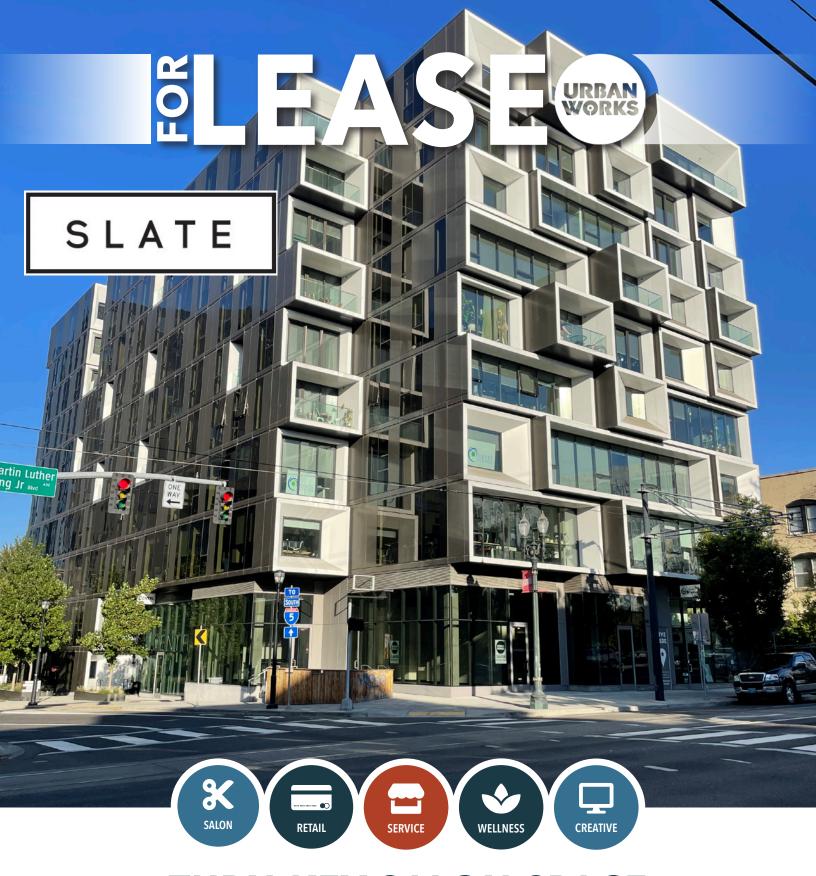

# SLATE

#### **About the Building**

Slate is one of the first new development projects built to anchor the Burnside Bridgehead. The building's eye catching exterior is home to 75 high-end apartment units with retail and office covering the first 4 floors. The available ground floor opportunities include a second generation salon space and creative office/service space with views of downtown.

#### **Address**

321 NE Couch St

#### Area

Burnside Bridgehead / Central Eastside

#### **Available Space**

1,347 SF - 2,238 SF