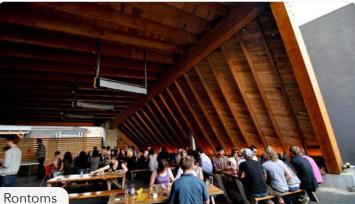

ith views of downtown.

#### **Address**

321 NE Couch St

#### Area

Burnside Bridgehead / Central Eastside

#### **Available Space**

1,347 SF - 2,238 SF



# **SITE PLAN**





WILLAMETTE RIVER, EASTSIDE ESPLANADE & KEVIN J DUCKWORTH MEMORIAL DOCK



# **ADDITIONAL PHOTOS**











# NEIGHBORHOOD



| Demographics            | ¼ Mile   | ½ Mile   | 1 Mile   |
|-------------------------|----------|----------|----------|
| 2023 Population         | 918      | 4,165    | 25,910   |
| Total Employees         | 3,521    | 15,253   | 84,198   |
| Total Businesses        | 363      | 1,280    | 7,382    |
| Median Household Income | \$64,828 | \$68,158 | \$69,791 |
| Median Age              | 32.8     | 36.1     | 37.8     |
| Any College             | 85.8%    | 84.8%    | 81.2%    |















### **AREA RETAIL**