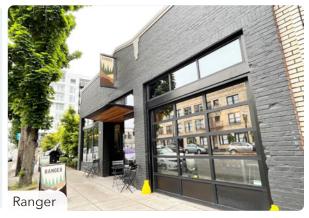

ce with views of downtown.

#### **Address**

321 NE Couch St

#### Area

Burnside Bridgehead / Central Eastside

#### **Available Space**

1,347 SF - 2,238 SF



# **SITE PLAN**





WILLAMETTE RIVER, EASTSIDE ESPLANADE & KEVIN J DUCKWORTH MEMORIAL DOCK



# **ADDITIONAL PHOTOS**











# NEIGHBORHOOD



| Demographics            | ¼ Mile   | ½ Mile   | 1 Mile   |
|-------------------------|----------|----------|----------|
| 2023 Population         | 918      | 4,165    | 25,910   |
| Total Employees         | 3,521    | 15,253   | 84,198   |
| Total Businesses        | 363      | 1,280    | 7,382    |
| Median Household Income | \$64,828 | \$68,158 | \$69,791 |
| Median Age              | 32.8     | 36.1     | 37.8     |
| Any College             | 85.8%    | 84.8%    | 81.2%    |















### **AREA RETAIL**