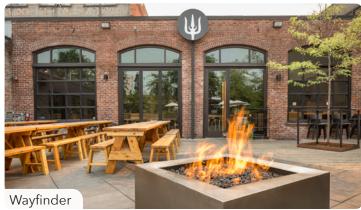

s of downtown.

#### **Address**

321 NE Couch St

#### Area

Burnside Bridgehead / Central Eastside

#### **Available Space**

1,347 SF - 2,238 SF



# **SITE PLAN**





WILLAMETTE RIVER, EASTSIDE ESPLANADE & KEVIN J DUCKWORTH MEMORIAL DOCK



# **ADDITIONAL PHOTOS**











# NEIGHBORHOOD



| Demographics            | ¼ Mile   | ½ Mile   | 1 Mile   |
|-------------------------|----------|----------|----------|
| 2023 Population         | 918      | 4,165    | 25,910   |
| Total Employees         | 3,521    | 15,253   | 84,198   |
| Total Businesses        | 363      | 1,280    | 7,382    |
| Median Household Income | \$64,828 | \$68,158 | \$69,791 |
| Median Age              | 32.8     | 36.1     | 37.8     |
| Any College             | 85.8%    | 84.8%    | 81.2%    |















### **AREA RETAIL**