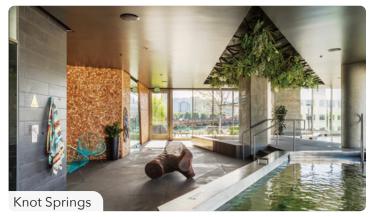

with views of downtown.

#### **Address**

321 NE Couch St

#### Area

Burnside Bridgehead / Central Eastside

#### **Available Space**

1,347 SF - 2,238 SF



# **SITE PLAN**





WILLAMETTE RIVER, EASTSIDE ESPLANADE & KEVIN J DUCKWORTH MEMORIAL DOCK



# **ADDITIONAL PHOTOS**











# NEIGHBORHOOD



| Demographics            | ¼ Mile   | ½ Mile   | 1 Mile   |
|-------------------------|----------|----------|----------|
| 2023 Population         | 918      | 4,165    | 25,910   |
| Total Employees         | 3,521    | 15,253   | 84,198   |
| Total Businesses        | 363      | 1,280    | 7,382    |
| Median Household Income | \$64,828 | \$68,158 | \$69,791 |
| Median Age              | 32.8     | 36.1     | 37.8     |
| Any College             | 85.8%    | 84.8%    | 81.2%    |















### **AREA RETAIL**