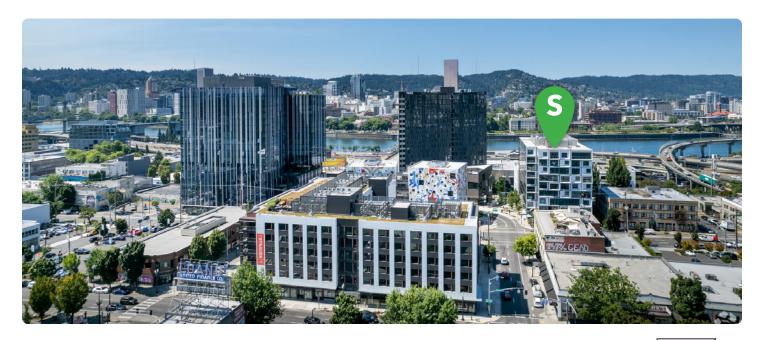

#### **About the Building**

Slate is one of the first new development projects built to anchor the Burnside Bridgehead. The building's eye catching exterior is home to 75 high-end apartment units with retail and office covering the first 4 floors. The available ground floor opportunities include a second generation salon space and creative office/service space with views of downtown.

#### **Address**

321 NE Couch St

#### Area

Burnside Bridgehead / Central Eastside

#### **Available Space**

1,347 SF - 2,238 SF