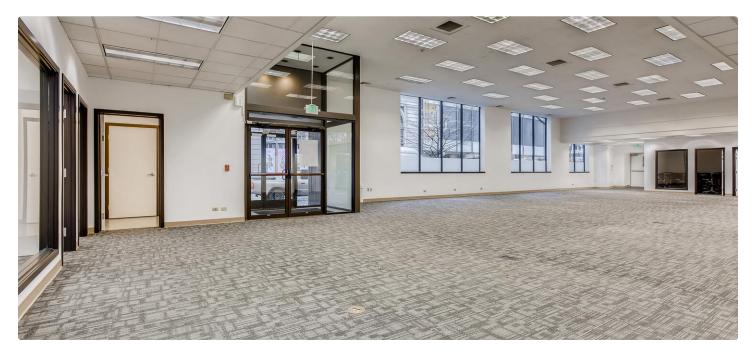

#### About the Space

This building is centrally located between Portland's West End and Central Business District neighborhoods at the signalized intersection of SW 6th Ave and SW Oak St. The space features high ceilings, glass lines along both SW 6th Ave and SW Oak Street, as well as eight private offices and a conference room on the perimeter walls. The lower level space features restrooms and a shower for an additional amenity option. Secured parking available for tenants, located in an adjacent property.