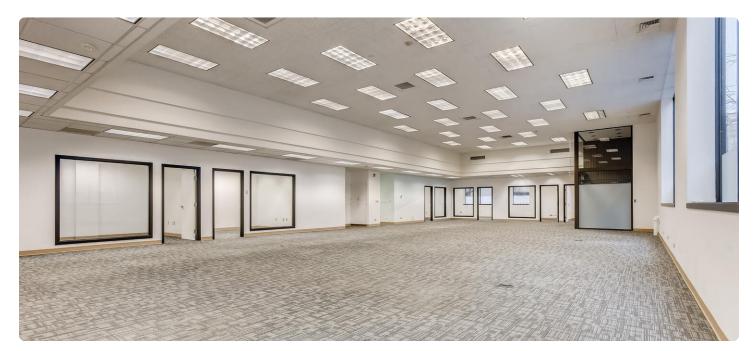

#### About the Space

This building is centrally located between Portland's West End and Central Business District neighborhoods at the signalized intersection of SW 6th Ave and SW Oak St. The space features high ceilings, glass lines along both SW 6th Ave and SW Oak Street, as well as eight private offices and a conference room on the perimeter walls. The lower level space features restrooms and a shower for an additional amenity option. Secured parking available for tenants, located in an adjacent property.