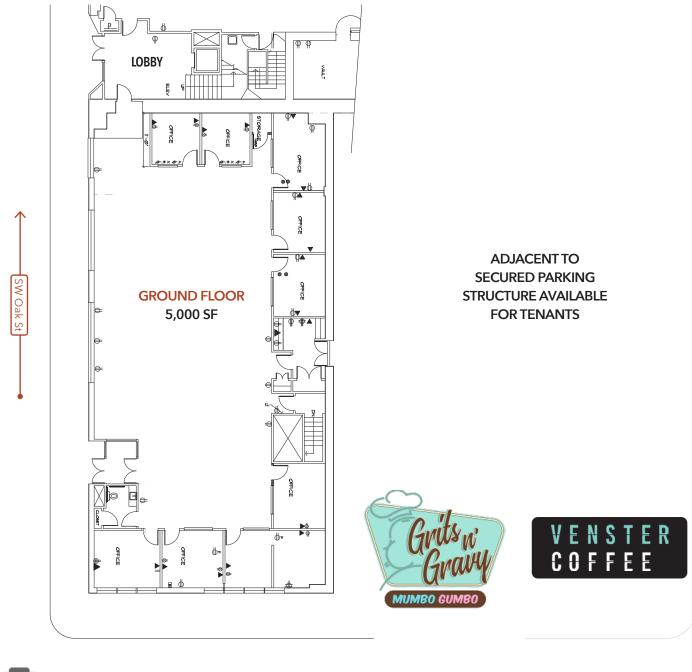

# **GROUND FLOOR PLAN**

INFORMATION CONTAINED HEREIN IS FROM SOURCES DEEMED RELIABLE, BUT NOT GUARANTEED.

SW 6TH Ave

 $\rightarrow$ 

#### Total Available Space - 9,229 SF

Ground Floor | 5,000 SF Lower Level | 4,229 SF