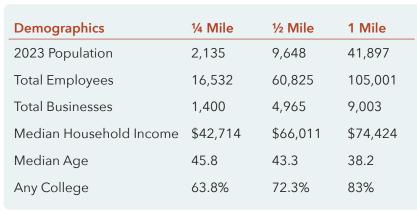

# **NEIGHBORHOOD**

URBA WØRI

Shake Shack

Grits N' Gravy

INFORMATION CONTAINED HEREIN IS FROM SOURCES DEEMED RELIABLE, BUT NOT GUARANTEED.