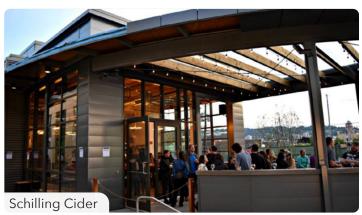

borhood and the Morrison Bridge accessing downtown Portland.

| dress |
|-------|
|-------|

717-735 SE Morrison

Central Eastside

#### Uses

Retail / Creative Office / Warehouse / Storage

#### **Retail Space**

1,242 SF

#### Warehouse / Storage

Daylight/Mezz - 2,522 SF





## **NEIGHBORHOOD**



| Demographics            | ¼ Mile   | ½ Mile   | 1 Mile   |
|-------------------------|----------|----------|----------|
| 2023 Population         | 1,687    | 6,140    | 22,892   |
| Total Employees         | 3,399    | 12,696   | 66,234   |
| Total Businesses        | 427      | 1,670    | 6,098    |
| Median Household Income | \$59,815 | \$68,699 | \$74,309 |
| Median Age              | 36.9     | 34.6     | 35.7     |
| Any College             | 79%      | 85.6%    | 85.4%    |















### **RETAIL MAP**