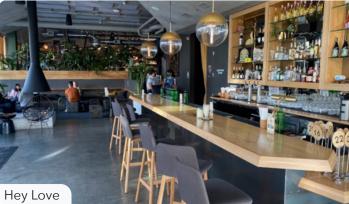

eighborhood and the Morrison Bridge accessing downtown Portland.

| dress |
|-------|
|-------|

717-735 SE Morrison

Central Eastside

#### Uses

Retail / Creative Office / Warehouse / Storage

#### **Retail Space**

1,242 SF

#### Warehouse / Storage

Daylight/Mezz - 2,522 SF





## **NEIGHBORHOOD**



| Demographics            | ¼ Mile   | ½ Mile   | 1 Mile   |
|-------------------------|----------|----------|----------|
| 2023 Population         | 1,687    | 6,140    | 22,892   |
| Total Employees         | 3,399    | 12,696   | 66,234   |
| Total Businesses        | 427      | 1,670    | 6,098    |
| Median Household Income | \$59,815 | \$68,699 | \$74,309 |
| Median Age              | 36.9     | 34.6     | 35.7     |
| Any College             | 79%      | 85.6%    | 85.4%    |















### **RETAIL MAP**