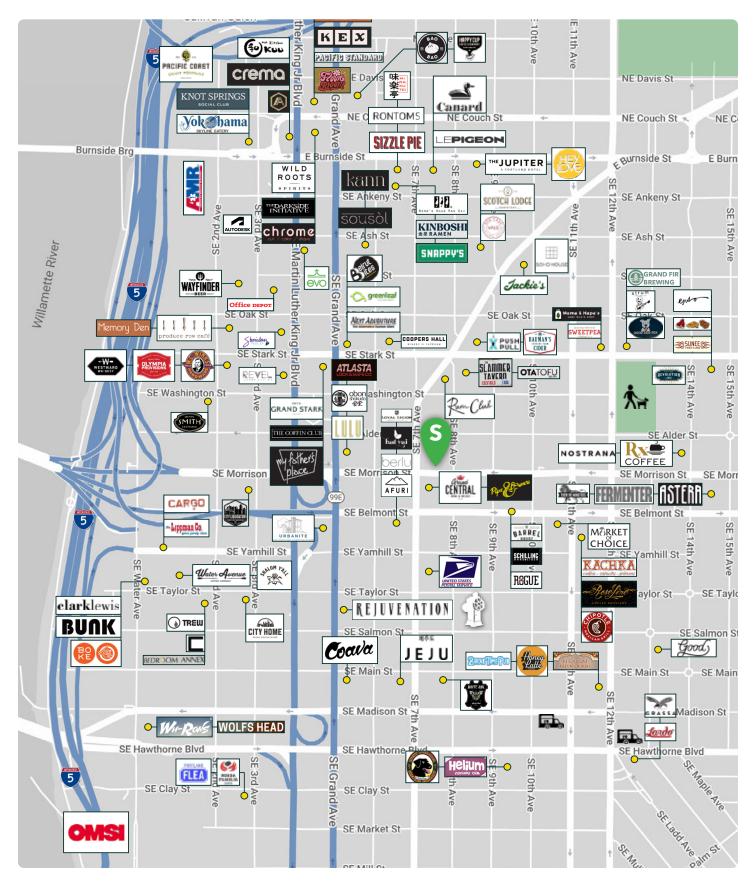

dge accessing downtown Portland.

| dress |
|-------|
|-------|

717-735 SE Morrison

Central Eastside

#### Uses

Retail / Creative Office / Warehouse / Storage

#### **Retail Space**

1,242 SF

#### Warehouse / Storage

Daylight/Mezz - 2,522 SF





## **NEIGHBORHOOD**



| Demographics            | ¼ Mile   | ½ Mile   | 1 Mile   |
|-------------------------|----------|----------|----------|
| 2023 Population         | 1,687    | 6,140    | 22,892   |
| Total Employees         | 3,399    | 12,696   | 66,234   |
| Total Businesses        | 427      | 1,670    | 6,098    |
| Median Household Income | \$59,815 | \$68,699 | \$74,309 |
| Median Age              | 36.9     | 34.6     | 35.7     |
| Any College             | 79%      | 85.6%    | 85.4%    |















### **RETAIL MAP**