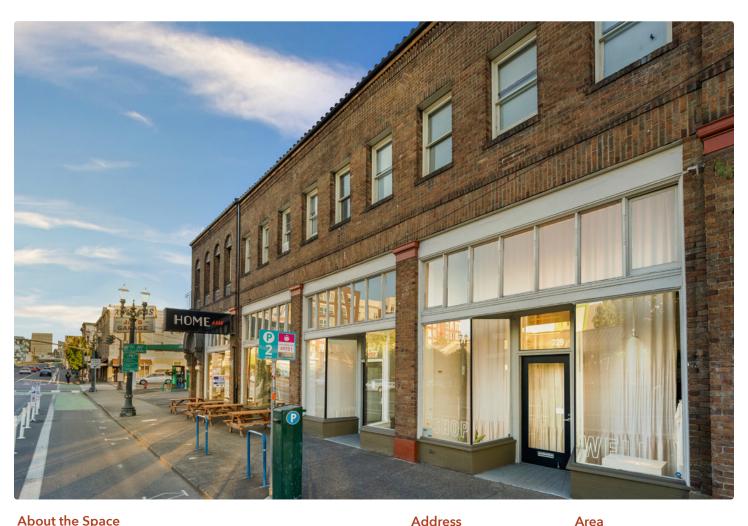

#### **About the Space**

The Morrison is a historic mixed use apartment building located in the heart of Portland's Central Eastside neighborhood. The available space is conveniently located near the shops, bars, restaurants and entertainment along SE Morrison, MLK and Grand Ave. and only a couple blocks from the Goat Blocks, Buckman neighborhood and the Morrison Bridge accessing downtown Portland.

| dress |
|-------|
|-------|

717-735 SE Morrison

Central Eastside