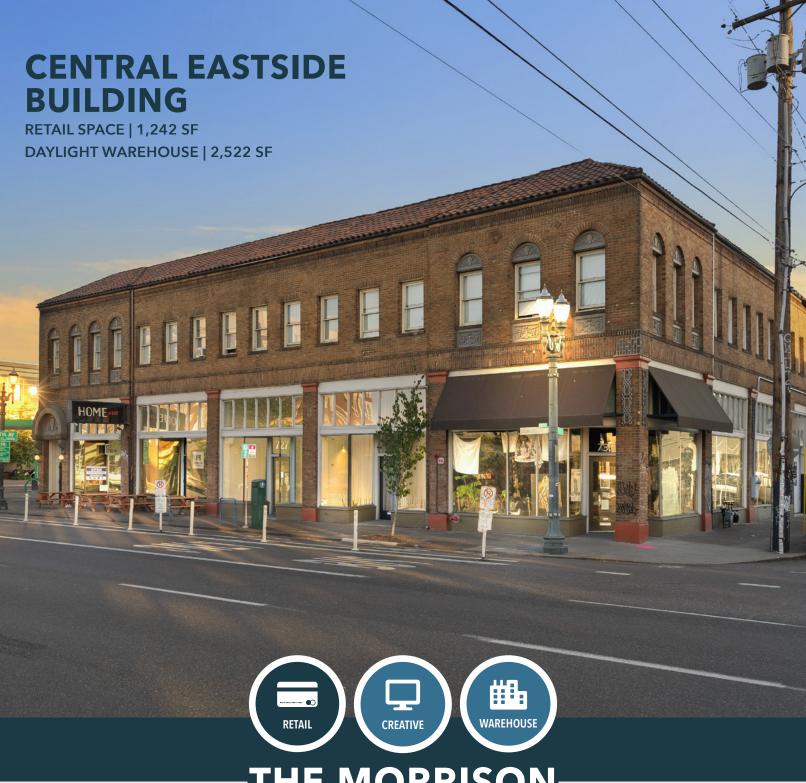

# THE MORRISON

**717 - 735 SE MORRISON ST** 

TYLER BRUSS | 503.228.3274 tbruss@urbanworksrealestate.com

BRIAN GREELEY | 503.228.3147 bgreeley@urbanworksrealestate.com

## THE MORRISON

#### **About the Space**

The Morrison is a historic mixed use apartment building located in the heart of Portland's Central Eastside neighborhood. The available space is conveniently located near the shops, bars, restaurants and entertainment along SE Morrison, MLK and Grand Ave. and only a couple blocks from the Goat Blocks, Buckman neighborhood and the Morrison Bridge accessing downtown Portland.

#### **Retail Space**

1,242 SF

#### Warehouse / Storage

Daylight/Mezz - 2,522 SF