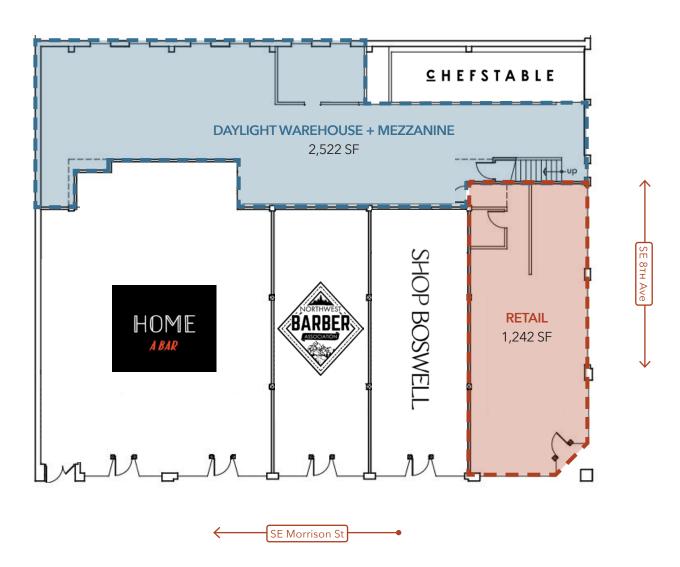

#### Uses

Retail / Creative Office / Warehouse / Storage

#### **Retail Space**

1,242 SF

#### Warehouse / Storage

Daylight/Mezz - 2,522 SF