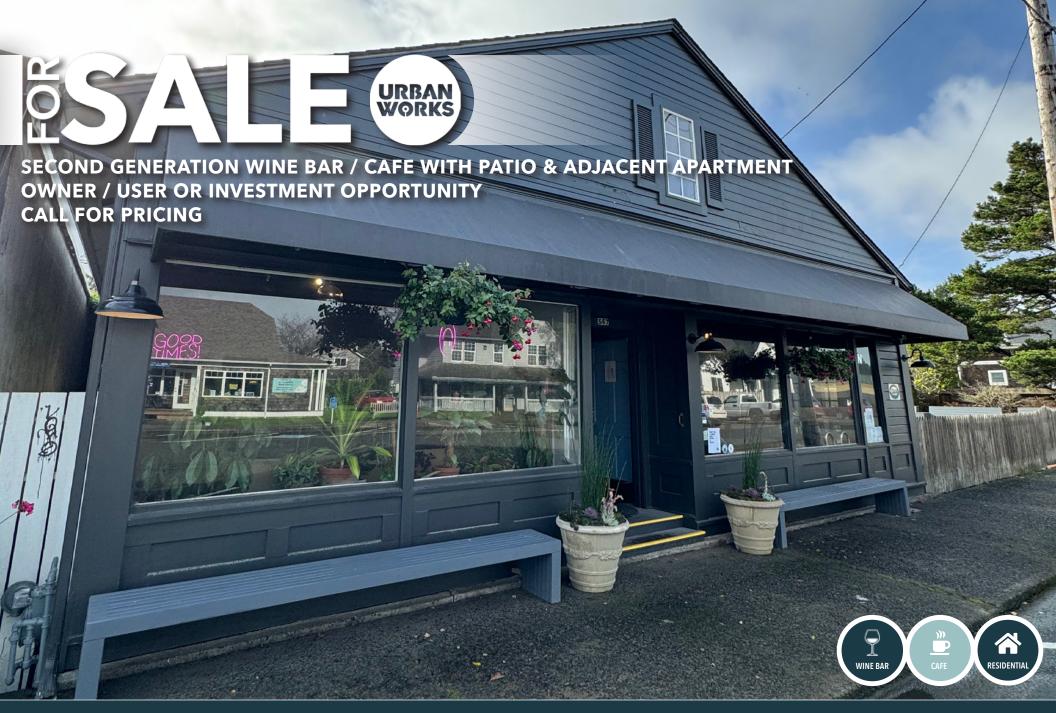

## 567 PACIFIC WAY | GEARHART, OR

1915 **YEAR BUILT** 

Total Building: 2,465 SF **BUILDING SIZE** 

Retail: 1,230 SF

Residential: 1,235 SF

**LOT SIZE** Combined Lots: 0.26 Acres

Zoned R2: 0.17 Acres

Zoned C1: 0.09 Acres

**USE** Wine Bar / Cafe / Residential

**PRICING** Please call for pricing

All FF&E available for purchase

## PLEASE DO NOT DISTURB TENANTS

RETAIL

Second generation café and wine bar centrally located in the heart of the Gearhart, Oregon beach community. The building features a lunch and coffee counter, a full bar/tap room, and small retail boutique. The property also provides outdoor seating in both the garden patio and along the sidewalk. The back of the property features a residential apartment with a large backyard area and private driveway off Cottage Ave.