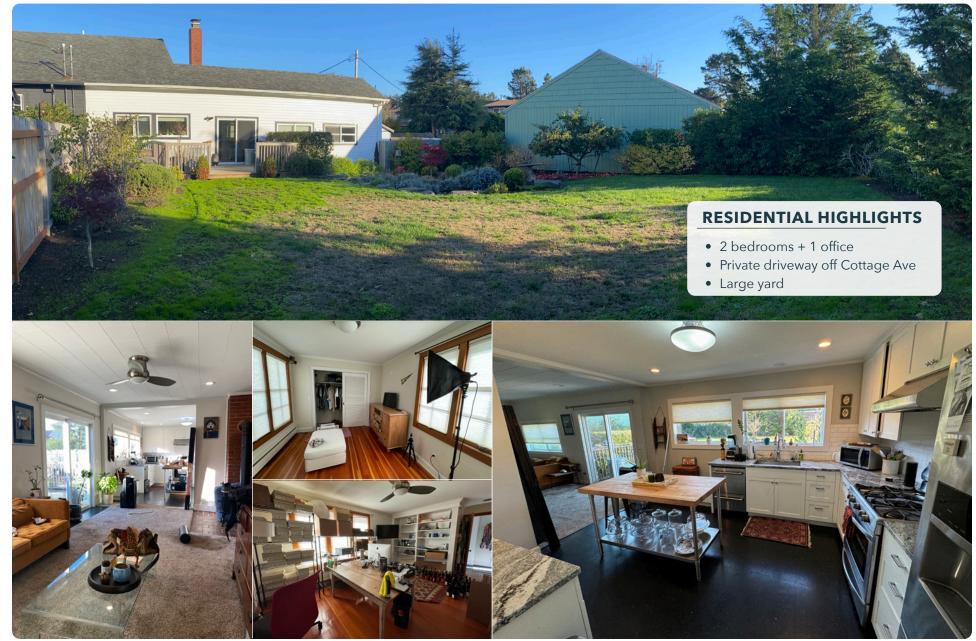

## PLEASE DO NOT DISTURB TENANTS

RETAIL

Second generation café and wine bar centrally located in the heart of the Gearhart, Oregon beach community. The building features a lunch and coffee counter, a full bar/tap room, and small retail boutique. The property also provides outdoor seating in both the garden patio and along the sidewalk. The back of the property features a residential apartment with a large backyard area and private driveway off Cottage Ave.