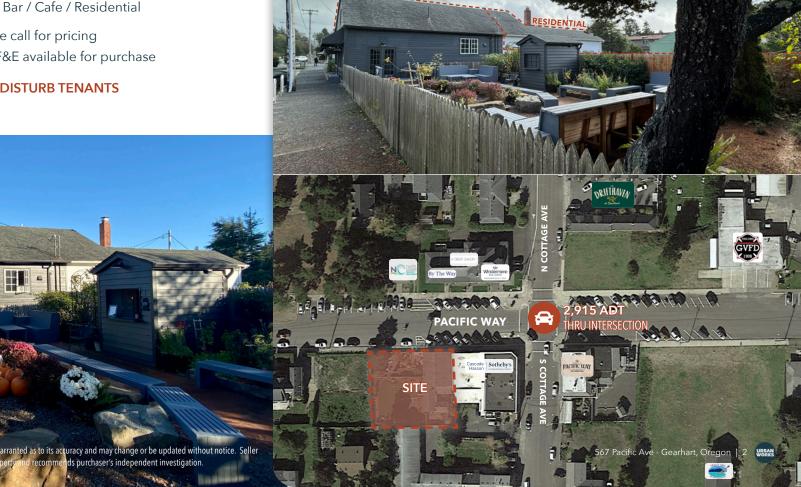

**USE** Wine Bar / Cafe / Residential

**PRICING** Please call for pricing

All FF&E available for purchase

## PLEASE DO NOT DISTURB TENANTS

RETAIL

Second generation café and wine bar centrally located in the heart of the Gearhart, Oregon beach community. The building features a lunch and coffee counter, a full bar/tap room, and small retail boutique. The property also provides outdoor seating in both the garden patio and along the sidewalk. The back of the property features a residential apartment with a large backyard area and private driveway off Cottage Ave.