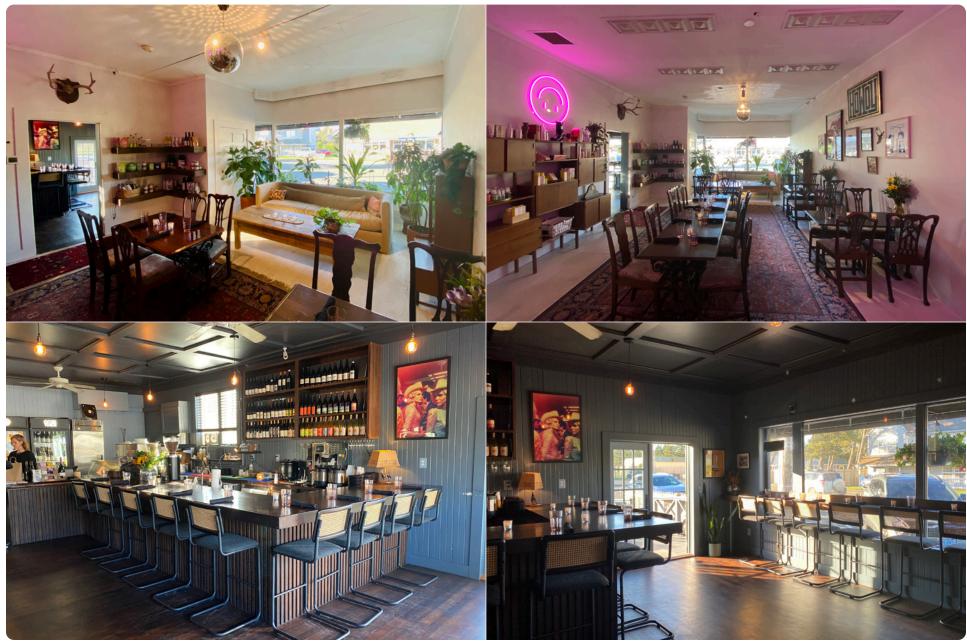

## PLEASE DO NOT DISTURB TENANTS

RETAIL

Second generation café and wine bar centrally located in the heart of the Gearhart, Oregon beach community. The building features a lunch and coffee counter, a full bar/tap room, and small retail boutique. The property also provides outdoor seating in both the garden patio and along the sidewalk. The back of the property features a residential apartment with a large backyard area and private driveway off Cottage Ave.

## **WINE BAR / CAFE PHOTOS OWNER / USER OR INVESTMENT OPPORTUNITY**

Tucked amidst grassy dunes, Gearhart is a quaint coastal town located just a short drive from Seaside. Gearhart features wide streets for riding bicycles, public tennis courts and 8 miles of gorgeous beaches. The heart of town features boutique shops, restaurants, an art gallery and lodging in a renovated boutique inn. The Gearhart Golf Links lies minutes from the water and is one of the oldest golf courses in the Pacific Northwest, drawing many visitors to the town of Gearhart.