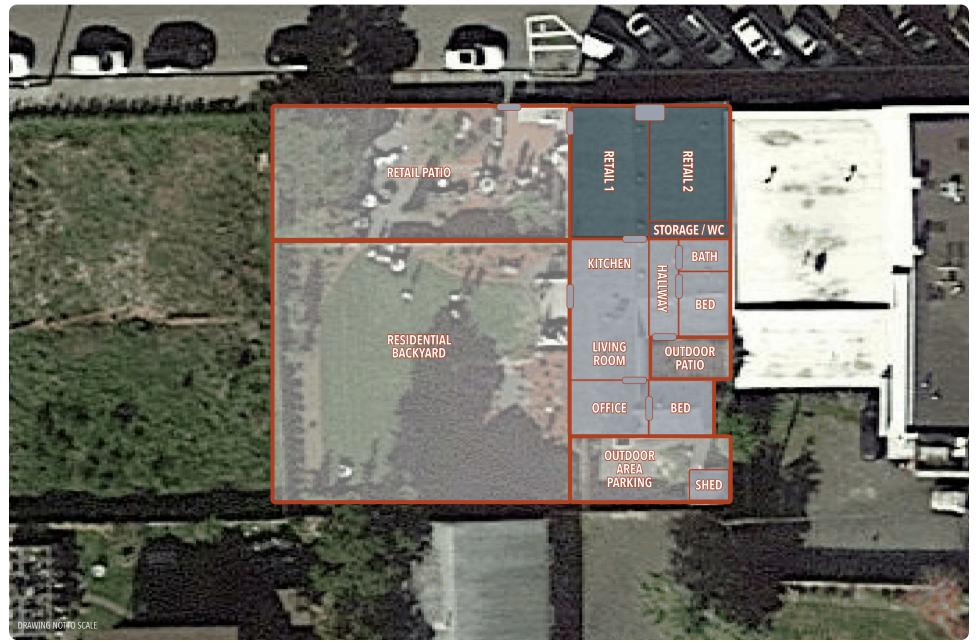

## 567 PACIFIC WAY | GEARHART, OR

1915 **YEAR BUILT** 

Total Building: 2,465 SF **BUILDING SIZE** 

Retail: 1,230 SF

Residential: 1,235 SF

**LOT SIZE** Combined Lots: 0.26 Acres

Zoned R2: 0.17 Acres

Zoned C1: 0.09 Acres

## PLEASE DO NOT DISTURB TENANTS

RETAIL

Second generation café and wine bar centrally located in the heart of the Gearhart, Oregon beach community. The building features a lunch and coffee counter, a full bar/tap room, and small retail boutique. The property also provides outdoor seating in both the garden patio and along the sidewalk. The back of the property features a residential apartment with a large backyard area and private driveway off Cottage Ave.