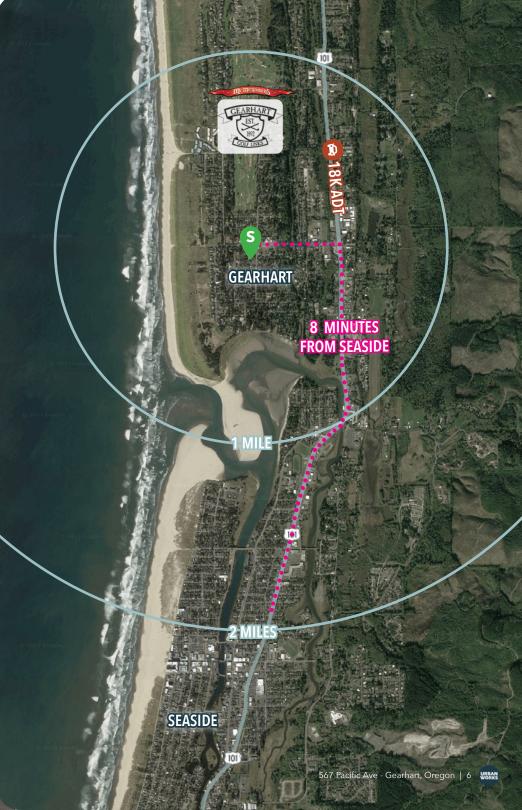

## **WINE BAR / CAFE PHOTOS OWNER / USER OR INVESTMENT OPPORTUNITY**

Tucked amidst grassy dunes, Gearhart is a quaint coastal town located just a short drive from Seaside. Gearhart features wide streets for riding bicycles, public tennis courts and 8 miles of gorgeous beaches. The heart of town features boutique shops, restaurants, an art gallery and lodging in a renovated boutique inn. The Gearhart Golf Links lies minutes from the water and is one of the oldest golf courses in the Pacific Northwest, drawing many visitors to the town of Gearhart.