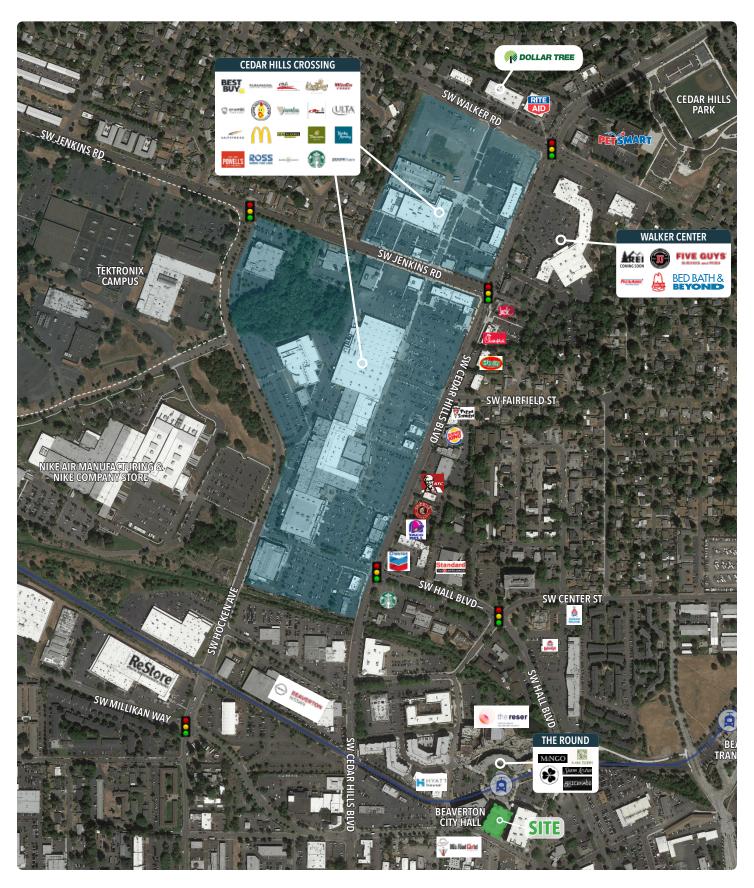

ASE WORKS



## THE ROUND

### PARKING GARAGE CONDO UNIT

DAN BOZICH | 503.228.3135 dbozich@urbanworksrealestate.com

KIA HARTLEY | 503.228.3209 khartley@urbanworksrealestate.com

## 12655 MILLIKAN WAY





#### **About the Space**

This 15,255 SF opportunity is on the ground floor of a six story parking garage that includes 400 parking stalls. The building sits adjacent to Beaverton City Hall and a short distance from BG's Food Cartel in the heart of The Round at Beaverton Central.

There is potential for outdoor seating on the north facing side of the premises.

#### **Address**

12655 SW Millikan Way

#### **Space**

15,255 SF (Divisible)

#### Area

Beaverton

#### **Timing**

Available Now

#### Uses

Service / Retail / Restaurant



## **SITE PLAN**













## **RETAIL MAP**