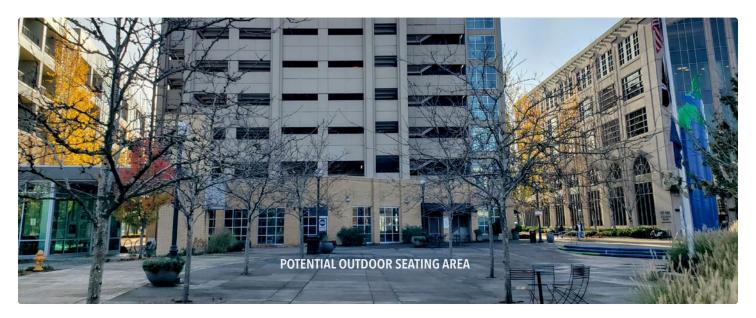

There is potential for outdoor seating on the north facing side of the premises.