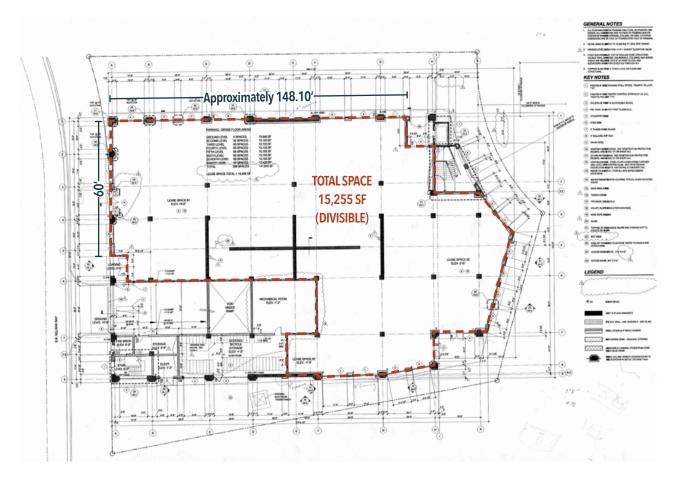

# EASE WORKS



## THE ROUND

### PARKING GARAGE CONDO UNIT

DAN BOZICH | 503.228.3135 dbozich@urbanworksrealestate.com

KIA HARTLEY | 503.228.3209 khartley@urbanworksrealestate.com

## 12655 MILLIKAN WAY





#### **About the Space**

This 15,255 SF opportunity is on the ground floor of a six story parking garage that includes 400 parking stalls. The building sits adjacent to Beaverton City Hall and a short distance from BG's Food Cartel in the heart of The Round at Beaverton Central.

There is potential for outdoor seating on the north facing side of the premises.

#### **Address**

12655 SW Millikan Way

#### **Space**

15,255 SF (Divisible)

#### Area

Beaverton

#### **Timing**

Available Now

#### Uses

Service / Retail / Restaurant



## **SITE PLAN**













## **RETAIL MAP**