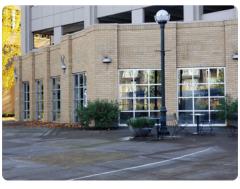

#### **About the Space**

This 15,255 SF opportunity is on the ground floor of a six story parking garage that includes 400 parking stalls. The building sits adjacent to Beaverton City Hall and a short distance from BG's Food Cartel in the heart of The Round at Beaverton Central.

There is potential for outdoor seating on the north facing side of the premises.