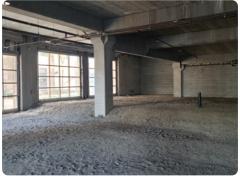

#### **About the Space**

This 15,255 SF opportunity is on the ground floor of a six story parking garage that includes 400 parking stalls. The building sits adjacent to Beaverton City Hall and a short distance from BG's Food Cartel in the heart of The Round at Beaverton Central.

#### **Space**

15,255 SF (Divisible)