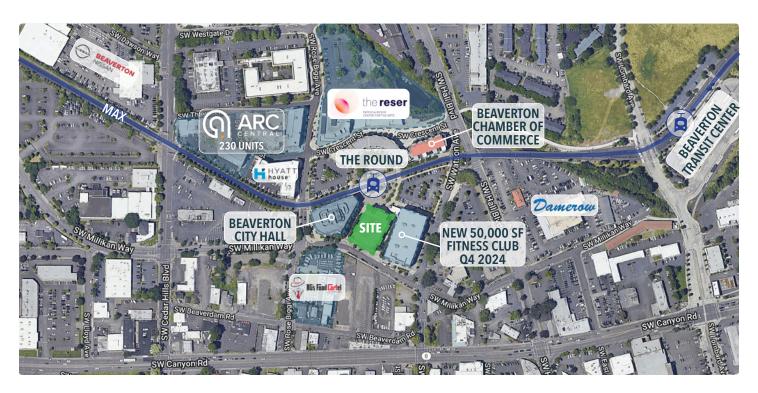

# EASE WORKS



## THE ROUND

### PARKING GARAGE CONDO UNIT

DAN BOZICH | 503.228.3135 dbozich@urbanworksrealestate.com

KIA HARTLEY | 503.228.3209 khartley@urbanworksrealestate.com

## 12655 MILLIKAN WAY





#### **About the Space**

This 15,255 SF opportunity is on the ground floor of a six story parking garage that includes 400 parking stalls. The building sits adjacent to Beaverton City Hall and a short distance from BG's Food Cartel in the heart of The Round at Beaverton Central.

There is potential for outdoor seating on the north facing side of the premises.

#### **Address**

12655 SW Millikan Way

#### **Space**

15,255 SF (Divisible)

#### Area

Beaverton

#### **Timing**

Available Now

#### Uses

Service / Retail / Restaurant



## **SITE PLAN**













## **RETAIL MAP**