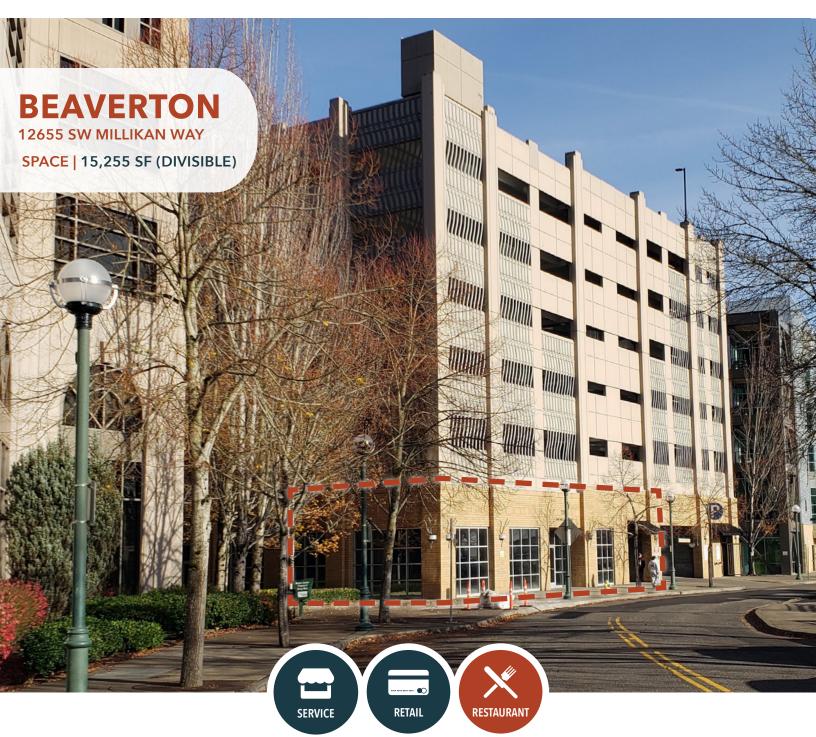

#### **About the Space**

This 15,255 SF opportunity is on the ground floor of a six story parking garage that includes 400 parking stalls. The building sits adjacent to Beaverton City Hall and a short distance from BG's Food Cartel in the heart of The Round at Beaverton Central.

There is potential for outdoor seating on the north facing side of the premises.

#### **Address**

12655 SW Millikan Way

#### **Space**

15,255 SF (Divisible)

#### Uses

Service / Retail / Restaurant