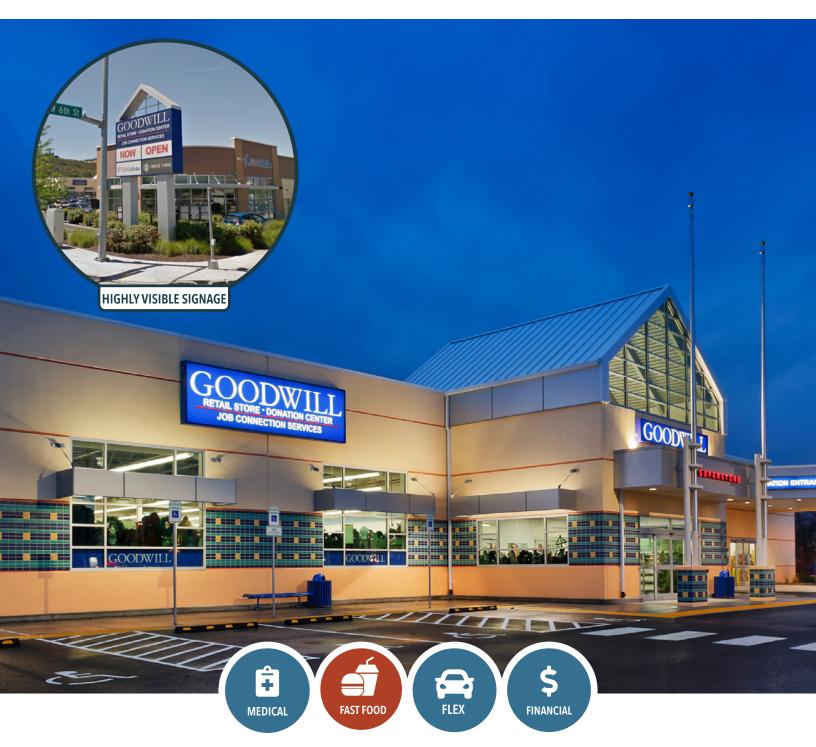

#### The Center

Cherry Heights Crossing is strategically located at the signalized intersection of W 6th St & Cherry Heights Rd, one of the busiest intersections within The Dalles retail trade area. The project offers prospective tenants excellent visibility and signage along W 6th St and I-84. The center is anchored by a 24,000 SF Goodwill Industries retail store and additional tenants include US Cellular and a drive-thru Starbucks.

#### **Space Features**

- Curb cuts along both W 6th St and Cherry Heights Rd
- Pylon sign along W 6th St with signage to I-84
- Favorable parking ratio
- Surrounding tenants include: