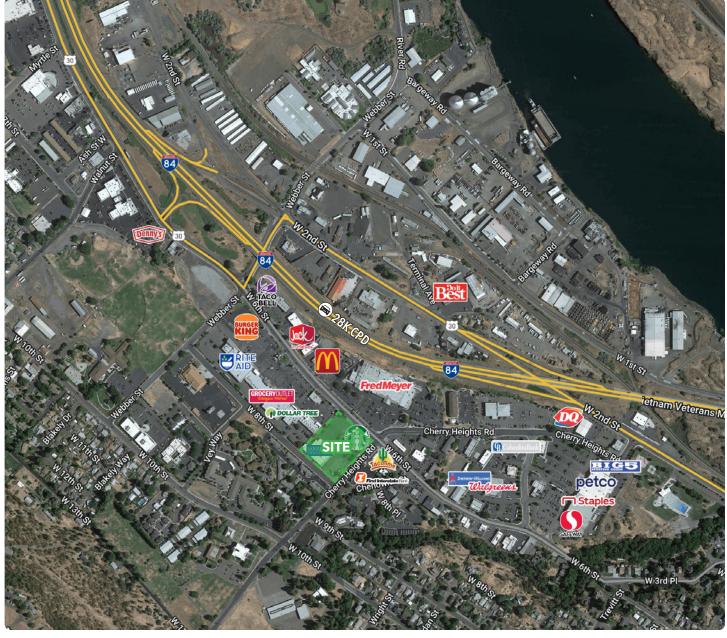

#### The Center

Cherry Heights Crossing is strategically located at the signalized intersection of W 6th St & Cherry Heights Rd, one of the busiest intersections within The Dalles retail trade area. The project offers prospective tenants excellent visibility and signage along W 6th St and I-84. The center is anchored by a 24,000 SF Goodwill Industries retail store and additional tenants include US Cellular and a drive-thru Starbucks.

#### **Space Features**

- Curb cuts along both W 6th St and Cherry Heights Rd
- Pylon sign along W 6th St with signage to I-84
- Favorable parking ratio
- Surrounding tenants include: