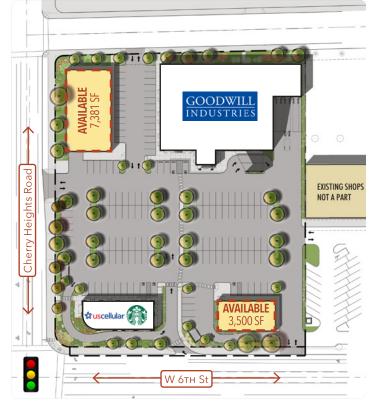

## **CHERRY HEIGHTS CROSSING**

**Address** 

Area

1218 W 6th St

The Dalles, OR

#### The Center

Cherry Heights Crossing is strategically located at the signalized intersection of W 6th St & Cherry Heights Rd, one of the busiest intersections within The Dalles retail trade area. The project offers prospective tenants excellent visibility and signage along W 6th St and I-84. The center is anchored by a 24,000 SF Goodwill Industries retail store and additional tenants include US Cellular and a drive-thru Starbucks.

#### **Space Features**

- Curb cuts along both W 6th St and Cherry Heights Rd
- Pylon sign along W 6th St with signage to I-84
- Favorable parking ratio
- Surrounding tenants include: