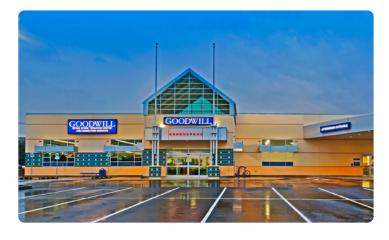

#### The Center

Cherry Heights Crossing is strategically located at the signalized intersection of W 6th St & Cherry Heights Rd, one of the busiest intersections within The Dalles retail trade area. The project offers prospective tenants excellent visibility and signage along W 6th St and I-84. The center is anchored by a 24,000 SF Goodwill Industries retail store and additional tenants include US Cellular and a drive-thru Starbucks.