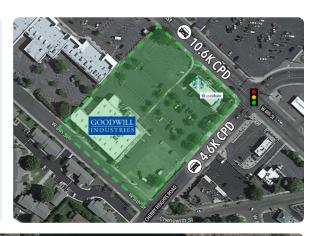

#### The Center

Cherry Heights Crossing is strategically located at the signalized intersection of W 6th St & Cherry Heights Rd, one of the busiest intersections within The Dalles retail trade area. The project offers prospective tenants excellent visibility and signage along W 6th St and I-84. The center is anchored by a 24,000 SF Goodwill Industries retail store and additional tenants include US Cellular and a drive-thru Starbucks.

#### **Space Features**

- Curb cuts along both W 6th St and Cherry Heights Rd
- Pylon sign along W 6th St with signage to I-84
- Favorable parking ratio
- Surrounding tenants include: