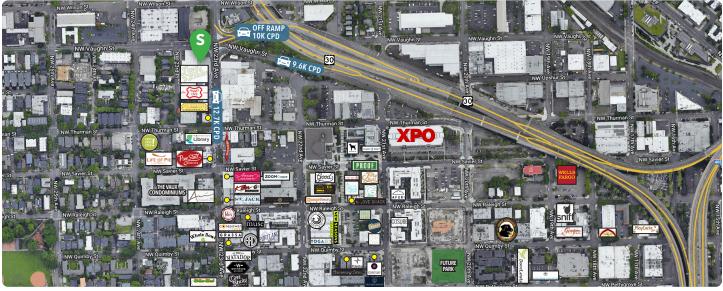

#### The Neighborhood

Located at the foot of the West Hills, Northwest Portland is a historic neighborhood that is home to eclectic boutiques, national retailers and restaurants of all dining calibers, the NW Portland neighborhood features a full array of retail and restaurant choices. From W Burnside to NW Vaughn, smart planning and strong neighborhood associations have helped shape the Northwest District as one of the premier neighborhood retail destinations on the West Coast. The neighborhood's historic Victorian homes, stately apartment buildings, and remodeled industrial warehouses add to the character and livability of the area. With a large hospital complex and several large company headquarters nearby, the area offers a strong demographic and heavy traffic at all hours.

## NEIGHBORHOOD

| Demographics            | ¼ Mile    | 1⁄2 Mile  | 1 Mile    |
|-------------------------|-----------|-----------|-----------|
| 2023 Population         | 2,757     | 7,352     | 28,522    |
| Total Employees         | 3,640     | 11,476    | 32,938    |
| Total Businesses        | 392       | 1,148     | 3,462     |
| Median Household Income | \$114,394 | \$100,986 | \$100,542 |
| Median Age              | 40.9      | 39.6      | 38.3      |
| Any College             | 95.2%     | 94.3%     | 91.3%     |