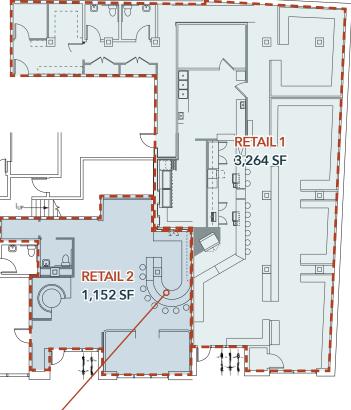

# SITE PLAN

#### **Space Details**

| <b>RETAIL 1</b><br>3,264 SF | <ul> <li>New construction/ vanilla shell</li> <li>Type I Hood (15 Feet)</li> <li>Grease Interceptor</li> <li>Walk in refrigeration (10' x 12')</li> </ul> |  |
|-----------------------------|-----------------------------------------------------------------------------------------------------------------------------------------------------------|--|
| RETAIL 2<br>1,152 SF        | <ul><li>bar area with pass through service<br/>to restaurant (space 1)</li><li>Grease Interceptor</li></ul>                                               |  |
| RETAIL 3<br>1,873 SF        | <ul><li> 1 ADA restroom</li><li> Shell space</li></ul>                                                                                                    |  |
|                             |                                                                                                                                                           |  |