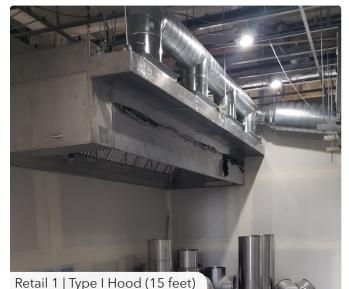

#### **Retail Spaces**

Three ground floor suites located along NW 23rd Ave, each featuring full height operable windows that open up to the vibrant neighborhood for an indoor/outdoor experience.

Retail 1 | Counter Build-out

#### **Space Details**

| <b>RETAIL 1</b><br>3,264 SF | <ul> <li>New construction/ vanilla shell</li> <li>Type I Hood (15 Feet)</li> <li>Grease Interceptor</li> <li>Walk in refrigeration (10' x 12')</li> </ul> |  |
|-----------------------------|-----------------------------------------------------------------------------------------------------------------------------------------------------------|--|
| RETAIL 2<br>1,152 SF        | <ul><li>bar area with pass through service<br/>to restaurant (space 1)</li><li>Grease Interceptor</li></ul>                                               |  |
| RETAIL 3<br>1,873 SF        | <ul><li> 1 ADA restroom</li><li> Shell space</li></ul>                                                                                                    |  |
|                             |                                                                                                                                                           |  |