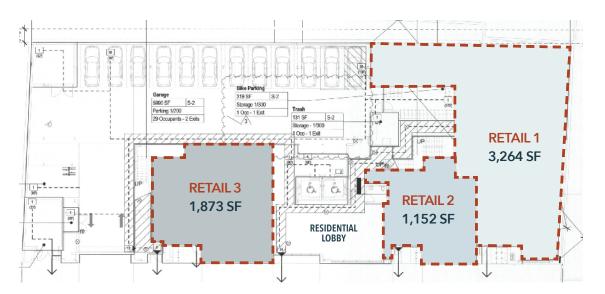

# SITE PLAN

#### **Space Details**

| <b>RETAIL 1</b><br>3,264 SF | <ul> <li>New construction/ vanilla shell</li> <li>Type I Hood (15 Feet)</li> <li>Grease Interceptor</li> <li>Walk in refrigeration (10' x 12')</li> </ul> |  |
|-----------------------------|-----------------------------------------------------------------------------------------------------------------------------------------------------------|--|
| RETAIL 2<br>1,152 SF        | <ul><li>bar area with pass through service<br/>to restaurant (space 1)</li><li>Grease Interceptor</li></ul>                                               |  |
| RETAIL 3<br>1,873 SF        | <ul><li> 1 ADA restroom</li><li> Shell space</li></ul>                                                                                                    |  |
|                             |                                                                                                                                                           |  |