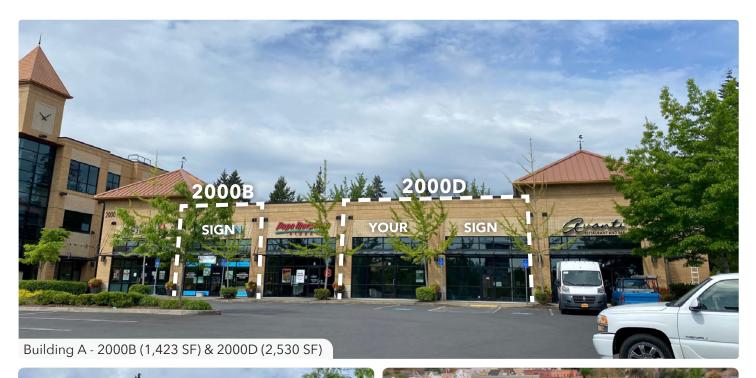

# 2000D 2,530 SF PAPA MURPHYS 2000B 1,430 SF

**BUILDING A** 

<sup>\*</sup> BUILDINGS NOTTO SCALE

# **CENTER PHOTOS**