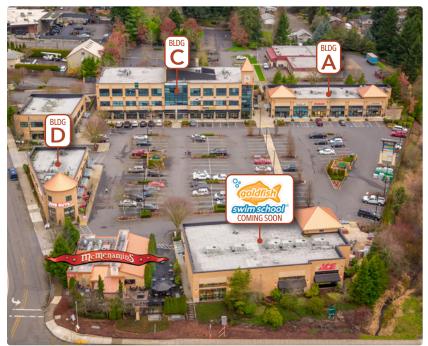

| Available Spaces Include:                            |                |                          |                        |  |
|------------------------------------------------------|----------------|--------------------------|------------------------|--|
| Building A                                           | Building B     | Building C               | Building D             |  |
| <b>2000B</b><br>1,430 SF<br><b>2000D</b><br>2,530 SF | coming<br>Soon | <b>2020B</b><br>1,795 SF | <b>2050C</b><br>964 SF |  |

### **SITE PLAN**