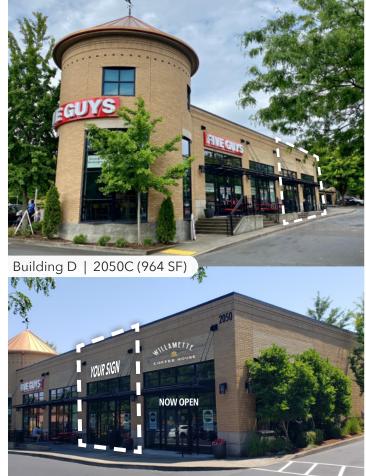

| Available Spaces Include:                            |                |                          |                        |  |
|------------------------------------------------------|----------------|--------------------------|------------------------|--|
| Building A                                           | Building B     | Building C               | Building D             |  |
| <b>2000B</b><br>1,430 SF<br><b>2000D</b><br>2,530 SF | coming<br>Soon | <b>2020B</b><br>1,795 SF | <b>2050C</b><br>964 SF |  |