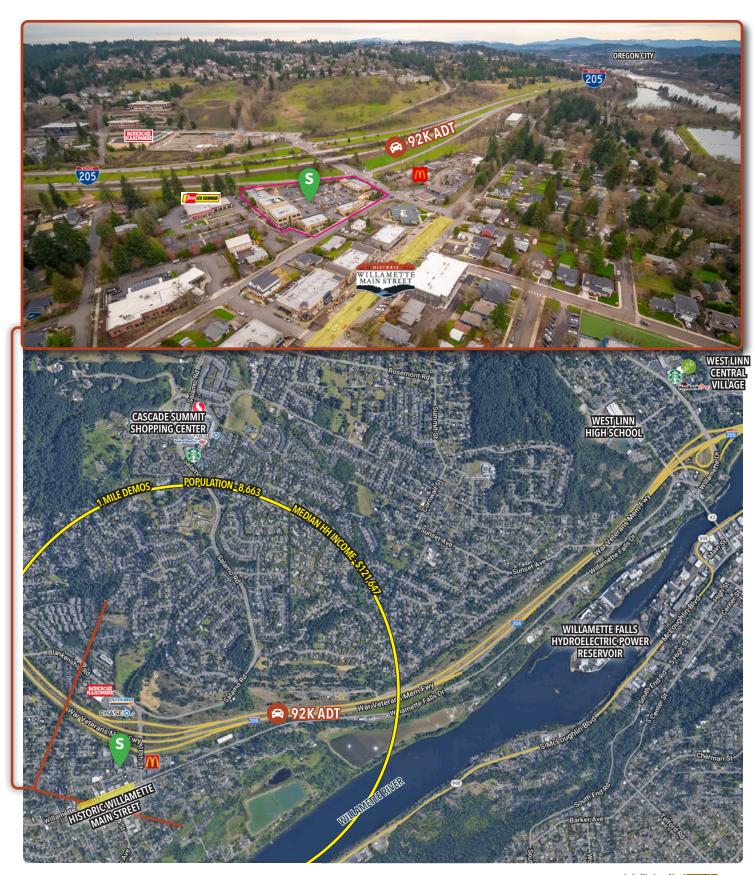

### **About the Center**

Willamette Marketplace, located in West Linn, provides great visibility from I-205 with access from a signalized intersection at the 10th Street Exit. The Class A commercial center was developed in 2008 and includes 62,738 square feet of medical and professional office with ground floor and standalone retail.

The center is situated in a high-income trade area surrounded by the City of West Linn and within walking distance of Historic Willamette Main Street. There is ample retail parking and fantastic co-tenancy including Legacy Health Group, Goldfish Swim School, McMenamins, Five Guys Burgers & Fries, and more. The center is surrounded by adjacent retailers such as Les Schwab Tire, Oil Can Henry's, Pacific West Bank and Chase bank.