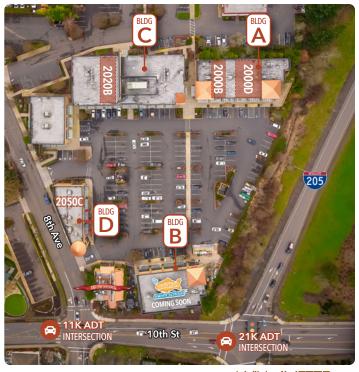

| Available Spaces Include:                            |                |                          |                        |  |
|------------------------------------------------------|----------------|--------------------------|------------------------|--|
| Building A                                           | Building B     | Building C               | Building D             |  |
| <b>2000B</b><br>1,430 SF<br><b>2000D</b><br>2,530 SF | coming<br>Soon | <b>2020B</b><br>1,795 SF | <b>2050C</b><br>964 SF |  |

### **SITE PLAN**