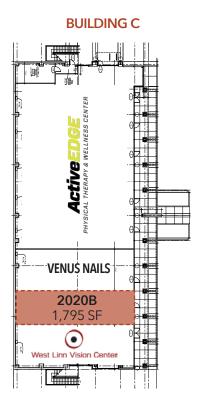

| Available Spaces Include:                            |                |                          |                        |  |
|------------------------------------------------------|----------------|--------------------------|------------------------|--|
| Building A                                           | Building B     | Building C               | Building D             |  |
| <b>2000B</b><br>1,430 SF<br><b>2000D</b><br>2,530 SF | coming<br>Soon | <b>2020B</b><br>1,795 SF | <b>2050C</b><br>964 SF |  |