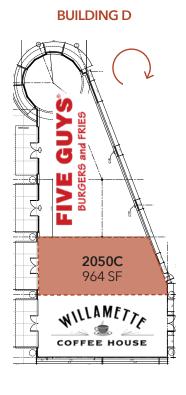

| Available Spaces Include:                            |                |                          |                        |  |
|------------------------------------------------------|----------------|--------------------------|------------------------|--|
| Building A                                           | Building B     | Building C               | Building D             |  |
| <b>2000B</b><br>1,430 SF<br><b>2000D</b><br>2,530 SF | coming<br>Soon | <b>2020B</b><br>1,795 SF | <b>2050C</b><br>964 SF |  |