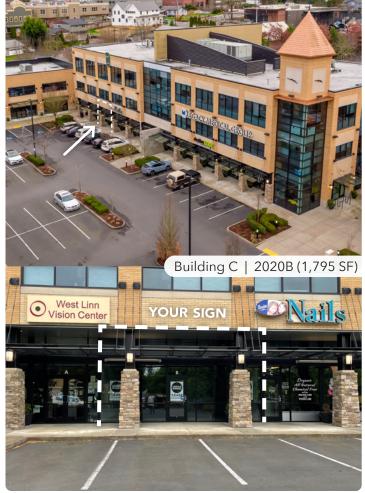

| Available Spaces Include:                            |                |                          |                        |  |
|------------------------------------------------------|----------------|--------------------------|------------------------|--|
| Building A                                           | Building B     | Building C               | Building D             |  |
| <b>2000B</b><br>1,430 SF<br><b>2000D</b><br>2,530 SF | coming<br>Soon | <b>2020B</b><br>1,795 SF | <b>2050C</b><br>964 SF |  |