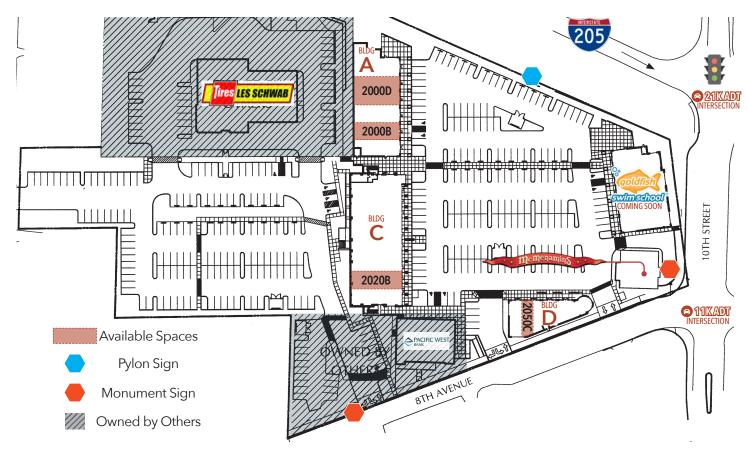

| Available Spaces Include:                            |                |                          |                        |  |
|------------------------------------------------------|----------------|--------------------------|------------------------|--|
| Building A                                           | Building B     | Building C               | Building D             |  |
| <b>2000B</b><br>1,430 SF<br><b>2000D</b><br>2,530 SF | coming<br>Soon | <b>2020B</b><br>1,795 SF | <b>2050C</b><br>964 SF |  |

### **SITE PLAN**