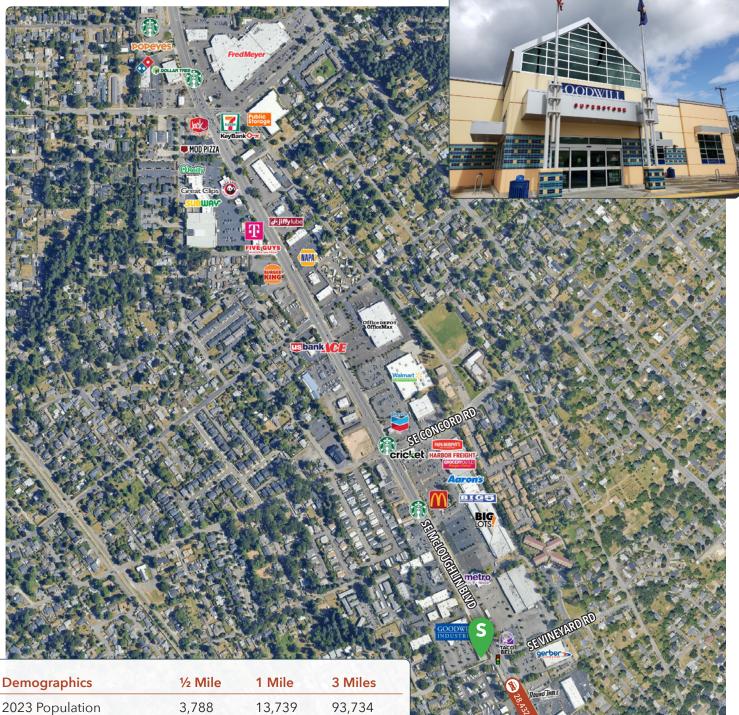

#### About the Site

The site is located at the signalized intersection of SE McLoughlin Blvd and SE Vineyard Road, strategically located in the center of the McLoughlin Blvd retail trade area. The pad building is situated along SE McLoughlin Blvd with excellent visibility and access to over 28,000 cars per day. National retailers in the area include Fred Meyer, Walmart Neighborhood Grocery, Starbucks (2) and McDonald's (2).

# NEIGHBORHOOD

| <b>J</b>                |          |          |           |  |
|-------------------------|----------|----------|-----------|--|
| 2023 Population         | 3,788    | 13,739   | 93,734    |  |
| Total Employees         | 2,340    | 4,364    | 37,443    |  |
| Total Businesses        | 342      | 753      | 5,641     |  |
| Median Household Income | \$73,800 | \$89,702 | \$105,671 |  |
| Median Age              | 42.8     | 43.8     | 44.6      |  |
| Any College             | 68.3%    | 70.2%    | 75.4%     |  |
|                         |          |          |           |  |