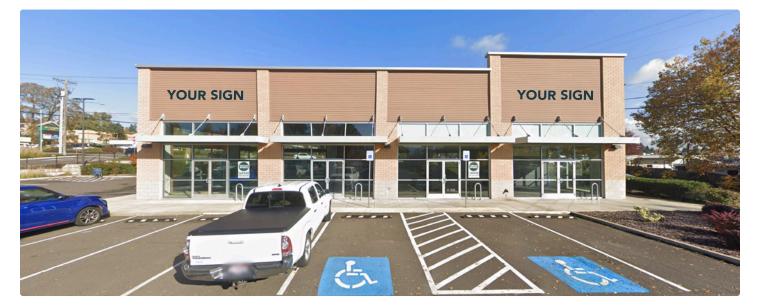

### **FREESTANDING PAD BUILDING**

SPACE 1 | 2,225 USF > COMBINED | 4,665 USF SPACE 2 | 2,440 USF

## PAD BUILDING

This 4,665 USF building is a pad to Goodwill and incorporates brick and wood accents.

#### Address

16303 SE McLoughlin Blvd | Milwaukie, OR

| Available Space               |         | Total Site Area                              |              |  |  |  |  |
|-------------------------------|---------|----------------------------------------------|--------------|--|--|--|--|
| 2,225 USF - 4,665 USF         |         | 129,892 SF (2.98 AC)<br>Goodwill   25,061 SF |              |  |  |  |  |
| Uses                          |         |                                              |              |  |  |  |  |
| Retail / Service / Restaurant |         |                                              |              |  |  |  |  |
| Parking                       | Parking | g Ratio                                      | Bike Parking |  |  |  |  |
| 145 Spaces                    | 4.9/1,0 | 00                                           | 12 Stalls    |  |  |  |  |