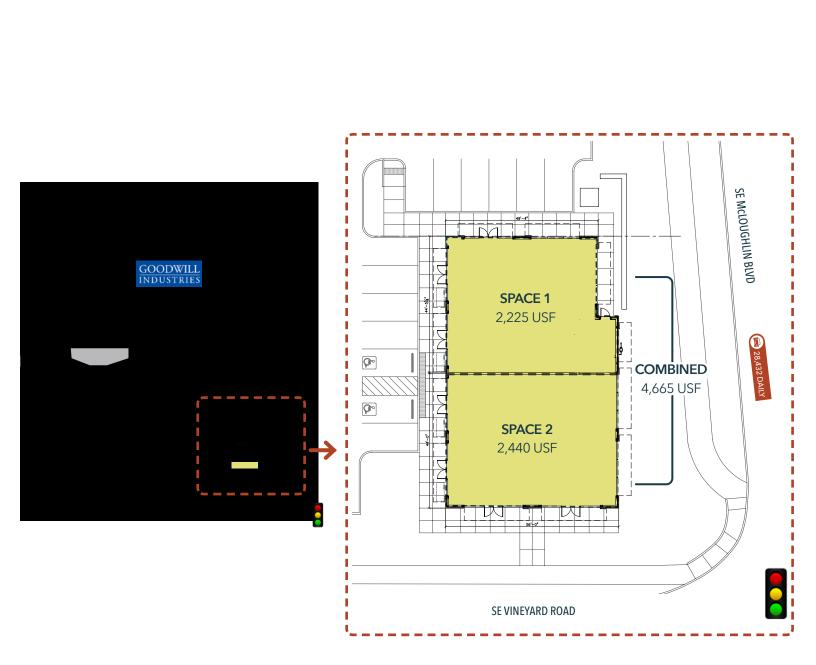

### **FREESTANDING PAD BUILDING**

SPACE 1 | 2,225 USF > COMBINED | 4,665 USF SPACE 2 | 2,440 USF

This 4,665 USF building is a pad to Goodwill and incorporates brick and wood accents.

#### Address

16303 SE McLoughlin Blvd | Milwaukie, OR

| Available Space               |         | Total Site Area                              |              |  |  |  |  |
|-------------------------------|---------|----------------------------------------------|--------------|--|--|--|--|
| 2,225 USF - 4,665 USF         |         | 129,892 SF (2.98 AC)<br>Goodwill   25,061 SF |              |  |  |  |  |
| Uses                          |         |                                              |              |  |  |  |  |
| Retail / Service / Restaurant |         |                                              |              |  |  |  |  |
| Parking                       | Parking | g Ratio                                      | Bike Parking |  |  |  |  |
| 145 Spaces                    | 4.9/1,0 | 00                                           | 12 Stalls    |  |  |  |  |

INFORMATION CONTAINED HEREIN IS FROM SOURCES DEEMED RELIABLE, BUT NOT GUARANTEED.

**SITE PLAN** 

URBAN WØRKS