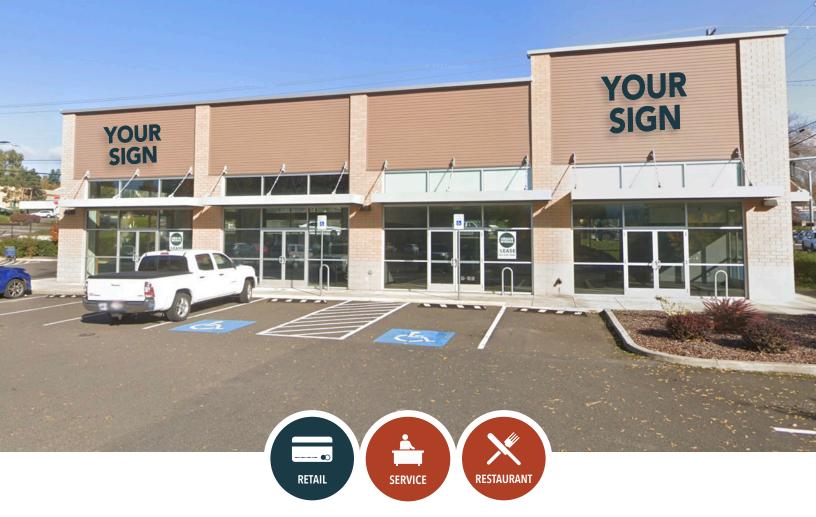

### **FREESTANDING PAD BUILDING**

SPACE 1 | 2,225 USF > COMBINED | 4,665 USF SPACE 2 | 2,440 USF

## PAD BUILDING

This 4,665 USF building is a pad to Goodwill and incorporates brick and wood accents.

#### Address

16303 SE McLoughlin Blvd | Milwaukie, OR

| Available Space               |         | Total Site Area                              |              |  |  |  |  |
|-------------------------------|---------|----------------------------------------------|--------------|--|--|--|--|
| 2,225 USF - 4,665 USF         |         | 129,892 SF (2.98 AC)<br>Goodwill   25,061 SF |              |  |  |  |  |
| Uses                          |         |                                              |              |  |  |  |  |
| Retail / Service / Restaurant |         |                                              |              |  |  |  |  |
| Parking                       | Parking | g Ratio                                      | Bike Parking |  |  |  |  |
| 145 Spaces                    | 4.9/1,0 | 00                                           | 12 Stalls    |  |  |  |  |