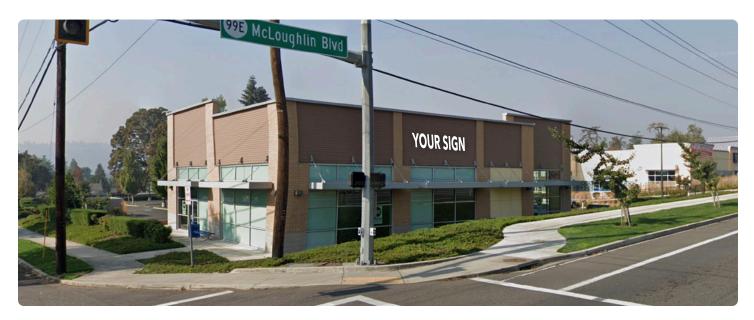

#### About the Site

The site is located at the signalized intersection of SE McLoughlin Blvd and SE Vineyard Road, strategically located in the center of the McLoughlin Blvd retail trade area. The pad building is situated along SE McLoughlin Blvd with excellent visibility and access to over 28,000 cars per day. National retailers in the area include Fred Meyer, Walmart Neighborhood Grocery, Starbucks (2) and McDonald's (2).

#### Address

16303 SE McLoughlin Blvd | Milwaukie, OR

| Available Space               |         | Total Site Area                              |              |  |  |  |  |
|-------------------------------|---------|----------------------------------------------|--------------|--|--|--|--|
| 2,225 USF - 4,665 USF         |         | 129,892 SF (2.98 AC)<br>Goodwill   25,061 SF |              |  |  |  |  |
| Uses                          |         |                                              |              |  |  |  |  |
| Retail / Service / Restaurant |         |                                              |              |  |  |  |  |
| Parking                       | Parking | g Ratio                                      | Bike Parking |  |  |  |  |
| 145 Spaces                    | 4.9/1,0 | 00                                           | 12 Stalls    |  |  |  |  |