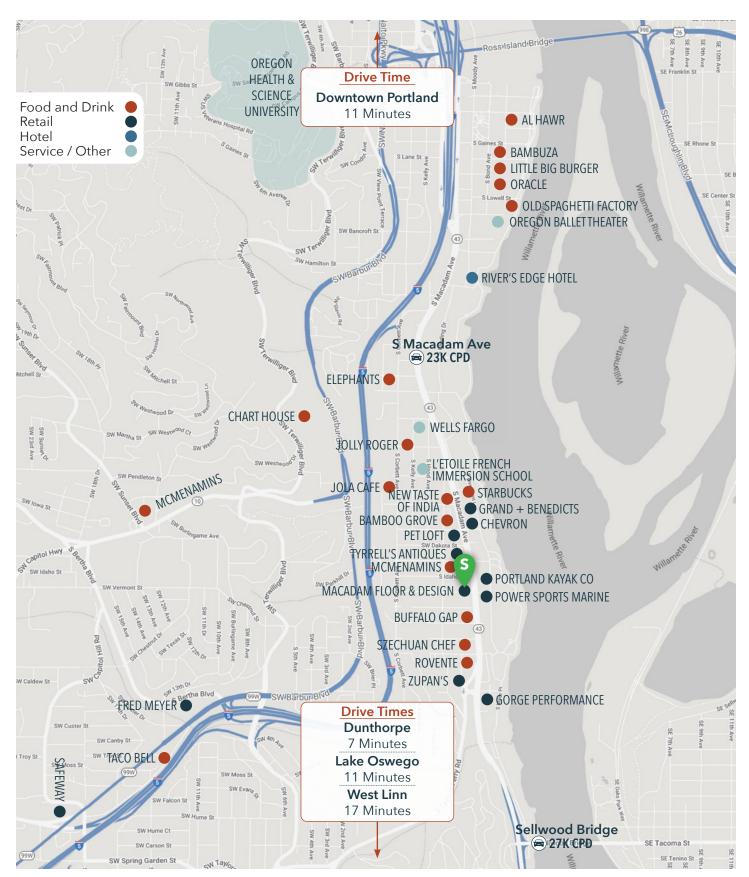

tablished retail. The property has two entries, one affronting SW Macadam Ave and one from the private parking lot located behind the building.

The former tenant, Frame Central, moved to the adjacent suite.



## **SITE PLAN**







## NEIGHBORHOOD



| Demographics            | 1/4 Mile  | ½ Mile    | 1 Mile    |
|-------------------------|-----------|-----------|-----------|
| 2023 Population         | 941       | 2,097     | 8,125     |
| Total Employees         | 1,322     | 1,881     | 6,367     |
| Total Businesses        | 161       | 247       | 908       |
| Median Household Income | \$105,787 | \$111,658 | \$118,058 |
| Median Age              | 38.7      | 39.4      | 41.6      |
| Any College             | 97.4%     | 95.5%     | 93.6%     |















## **AREA MAP**