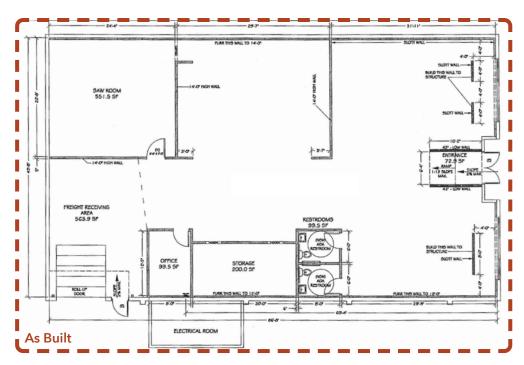

#### **Space**

Suite E | 4,430 SF

#### **About the Space**

Second generation retail/service space located in the John's landing neighborhood. The property is located on S Macadam Ave, directly south of Portland along one of the most scenic stretches of the Willamette River. Macadam Avenue is a four lane roadway running north-to-south from Lake Oswego to Downtown Portland. The area has an eclectic mix of original Victorian homes, modern row houses, diverse cuisine, and established retail. The property has two entries, one affronting SW Macadam Ave and one from the private parking lot located behind the building.

The former tenant, Frame Central, moved to the adjacent suite.