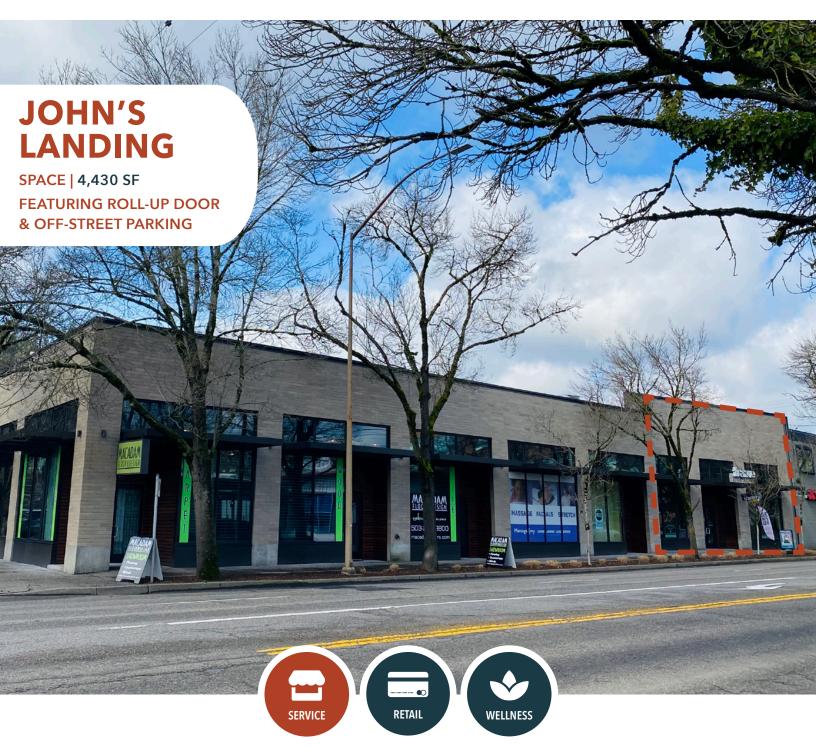

## **MACADAM LANDING**

6639 S MACADAM AVE, SUITE E

DAN BOZICH | 503.228.3135 dbozich@urbanworksrealestate.com

KIA HARTLEY | 503.228.3209 khartley@urbanworksrealestate.com

### **MACADAM LANDING**

| ^ | ~ |   | race   |
|---|---|---|--------|
| м | u | u | 11 455 |

6639 S Macadam Ave

#### **Space**

Suite E | 4,430 SF

#### Uses

Retail / Service / Wellness

#### Area

John's Landing

#### **Timing**

Available Now

#### **Parking**

Off-street Parking

#### **About the Space**

Second generation retail/service space located in the John's landing neighborhood. The property is located on S Macadam Ave, directly south of Portland along one of the most scenic stretches of the Willamette River. Macadam Avenue is a four lane roadway running north-to-south from Lake Oswego to Downtown Portland. The area has an eclectic mix of original Victorian homes, modern row houses, diverse cuisine, and established retail. The property has two entries, one affronting SW Macadam Ave and one from the private parking lot located behind the building.