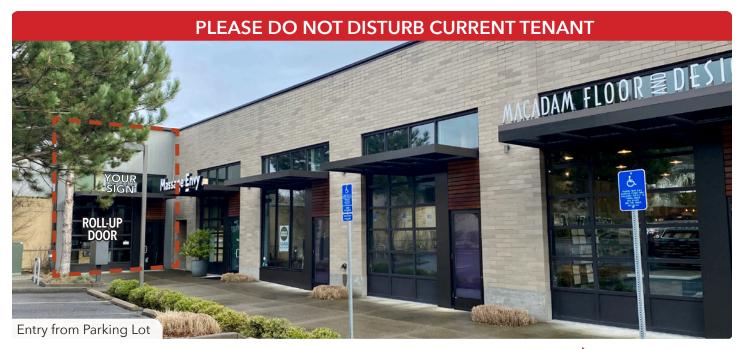

#### **About the Space**

Second generation retail/service space located in the John's landing neighborhood. The property is located on S Macadam Ave, directly south of Portland along one of the most scenic stretches of the Willamette River. Macadam Avenue is a four lane roadway running north-to-south from Lake Oswego to Downtown Portland. The area has an eclectic mix of original Victorian homes, modern row houses, diverse cuisine, and established retail. The property has two entries, one affronting SW Macadam Ave and one from the private parking lot located behind the building.

The former tenant, Frame Central, moved to the adjacent suite.