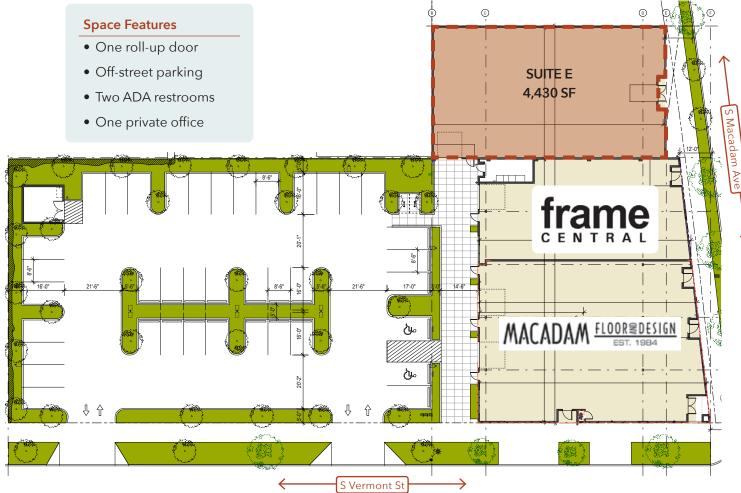

### **MACADAM LANDING**

| ^ | ~ |   | race   |
|---|---|---|--------|
| м | u | u | 11 455 |

6639 S Macadam Ave

#### **Space**

Suite E | 4,430 SF

#### **Parking**

Off-street Parking

The former tenant, Frame Central, moved to the adjacent suite.

## **SITE PLAN**