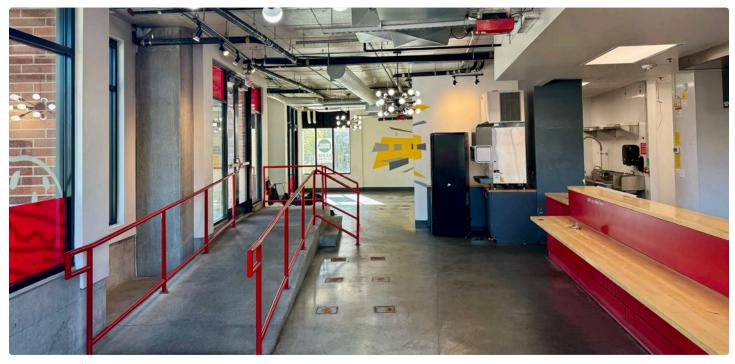

Second Generation Restaurant

**Space** Features:

- 10 Foot Type 1 Hood
- Walk-in Refrigerator
- 3 Compartment Sink
- 2 ADA Restrooms (shared)

10' Type 1 Hood

**About the Opportunity** | This rare second generation restaurant is located in the heart of Multnomah Village, one of Portland's most vibrant and charming neighborhoods. The availability resides in the ground floor of Multnomah Village Apartments, a four-story building featuring 109 apartments above ground-floor retail spaces.