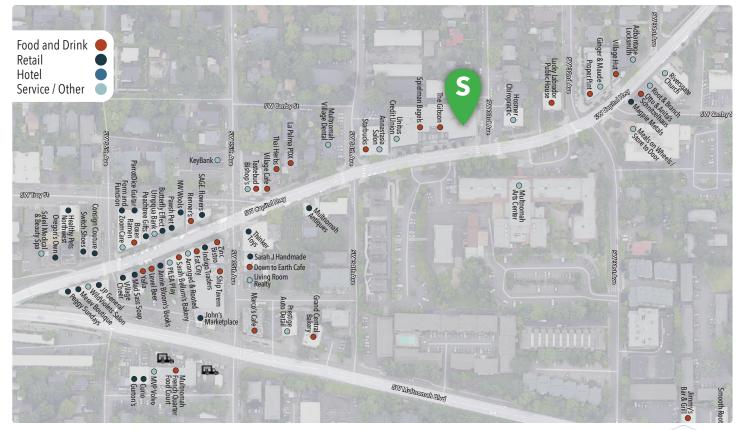

### **NEIGHBORHOOD**

| Demographics            | ½ Mile   | 1 Mile    | 3 Miles   |
|-------------------------|----------|-----------|-----------|
| 2023 Population         | 4,490    | 16,002    | 104,986   |
| Total Employees         | 1,562    | 6,606     | 44,279    |
| Total Businesses        | 329      | 1,188     | 7,150     |
| Median Household Income | \$93,569 | \$105,500 | \$123,809 |
| Median Age              | 38.4     | 39.2      | 42.0      |
| Any College             | 91.5%    | 89.6%     | 90.1%     |

#### **Multnomah Village**

Multnomah Village has a very friendly small-town vibe and is located just ten minutes outside Downtown Portland. There is a bike-path and bus stop directly in front of the property that provide access to Downtown. Starbucks is next-door, the Multnomah Arts Center is across the street and the Lucky Lab brew pub is a half block to the west. The Village proves to be a desirable neighborhood for growing numbers of employees from nearby OHSU and Under Armour's nearby headquarters.