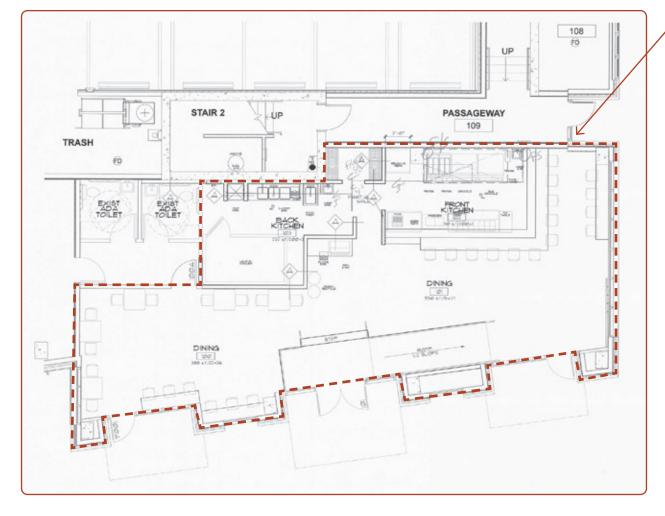

# **SITE PLAN & AS-BUILT**

Second Generation Restaurant

**Space** Features:

- 10 Foot Type 1 Hood
- Walk-in Refrigerator
- 3 Compartment Sink
- 2 ADA Restrooms (shared)

10' Type 1 Hood

**About the Opportunity** | This rare second generation restaurant is located in the heart of Multnomah Village, one of Portland's most vibrant and charming neighborhoods. The availability resides in the ground floor of Multnomah Village Apartments, a four-story building featuring 109 apartments above ground-floor retail spaces.