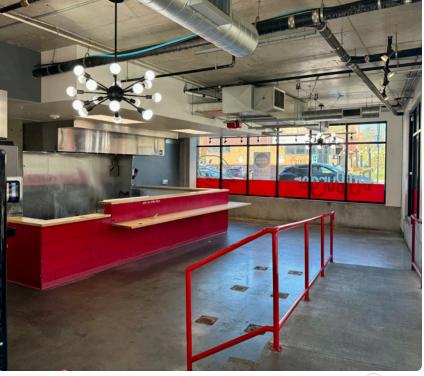

Second Generation Restaurant

**Space** Features:

- 10 Foot Type 1 Hood
- Walk-in Refrigerator
- 3 Compartment Sink
- 2 ADA Restrooms (shared)

10' Type 1 Hood

**About the Opportunity** | This rare second generation restaurant is located in the heart of Multnomah Village, one of Portland's most vibrant and charming neighborhoods. The availability resides in the ground floor of Multnomah Village Apartments, a four-story building featuring 109 apartments above ground-floor retail spaces.