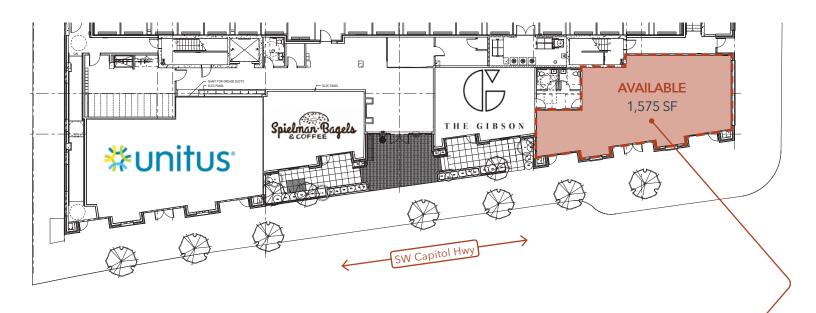

HIGHWAY

KIA HARTLEY | 503.228.3209 khartley@urbanworksrealestate.com DAN BOZICH | 503.228.3135 dbozich@urbanworksrealestate.com

## 7707 SW CAPITOL HWY





**Address** 

Multnomah Village Apartments 7707 SW Capitol Hwy

Area

Multnomah Village

**Space** 

1,575 SF

Use

Second Generation Restaurant

**Space** Features:

- 10 Foot Type 1 Hood
- Walk-in Refrigerator
- 3 Compartment Sink
- 2 ADA Restrooms (shared)

10' Type 1 Hood

**About the Opportunity** | This rare second generation restaurant is located in the heart of Multnomah Village, one of Portland's most vibrant and charming neighborhoods. The availability resides in the ground floor of Multnomah Village Apartments, a four-story building featuring 109 apartments above ground-floor retail spaces.



# **SITE PLAN & AS-BUILT**







### **NEIGHBORHOOD**



| Demographics            | ½ Mile   | 1 Mile    | 3 Miles   |
|-------------------------|----------|-----------|-----------|
| 2023 Population         | 4,490    | 16,002    | 104,986   |
| Total Employees         | 1,562    | 6,606     | 44,279    |
| Total Businesses        | 329      | 1,188     | 7,150     |
| Median Household Income | \$93,569 | \$105,500 | \$123,809 |
| Median Age              | 38.4     | 39.2      | 42.0      |
| Any College             | 91.5%    | 89.6%     | 90.1%     |



#### **Multnomah Village**

Multnomah Village has a very friendly small-town vibe and is located just ten minutes outside Downtown Portland. There is a bike-path and bus stop directly in front of the property that provide access to Downtown. Starbucks is next-door,