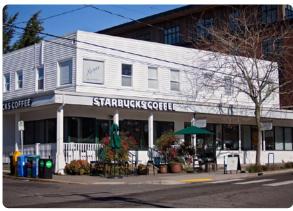

#### **Multnomah Village**

Multnomah Village has a very friendly small-town vibe and is located just ten minutes outside Downtown Portland. There is a bike-path and bus stop directly in front of the property that provide access to Downtown. Starbucks is next-door, the Multnomah Arts Center is across the street and the Lucky Lab brew pub is a half block to the west. The Village proves to be a desirable neighborhood for growing numbers of employees from nearby OHSU and Under Armour's nearby headquarters.