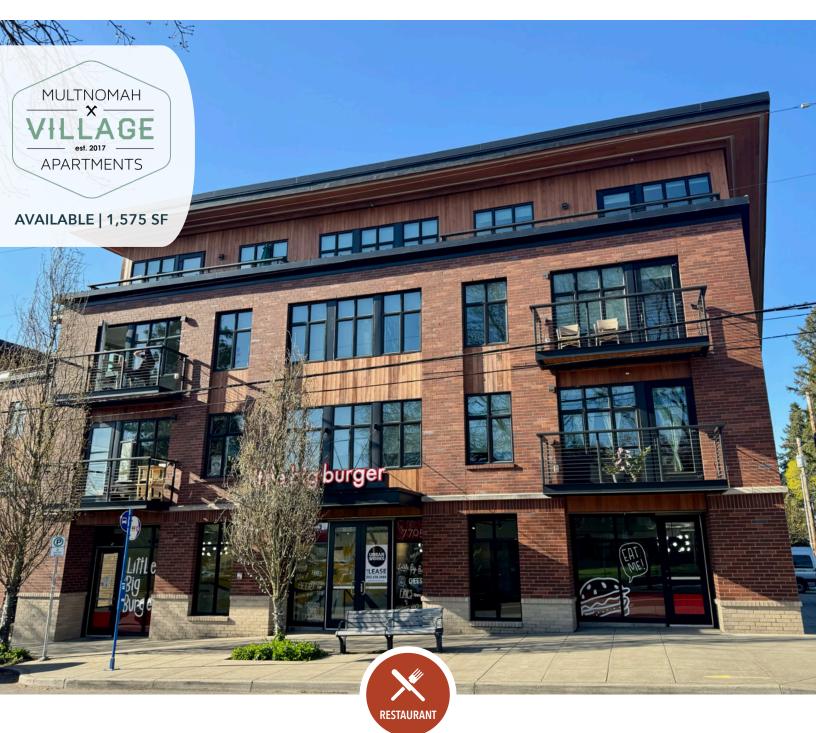

## 7707 SW CAPITOL HWY

**Address** 

Multnomah Village Apartments 7707 SW Capitol Hwy

Area

Multnomah Village

**Space** 

1,575 SF

Use

Second Generation Restaurant

**Space** Features:

- 10 Foot Type 1 Hood
- Walk-in Refrigerator
- 3 Compartment Sink
- 2 ADA Restrooms (shared)

10' Type 1 Hood

**About the Opportunity** | This rare second generation restaurant is located in the heart of Multnomah Village, one of Portland's most vibrant and charming neighborhoods. The availability resides in the ground floor of Multnomah Village Apartments, a four-story building featuring 109 apartments above ground-floor retail spaces.