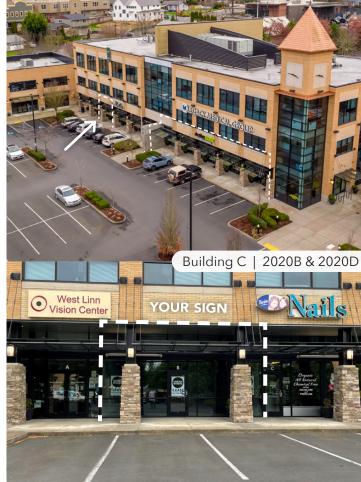

| Available Spaces Include: |                |                                                      |                        |  |
|---------------------------|----------------|------------------------------------------------------|------------------------|--|
| Building A                | Building B     | Building C                                           | Building D             |  |
| <b>2000B</b><br>1,430 SF  | coming<br>Soon | <b>2020B</b><br>1,795 SF<br><b>2020D</b><br>7,537 SF | <b>2050C</b><br>964 SF |  |

# **CENTER PHOTOS**