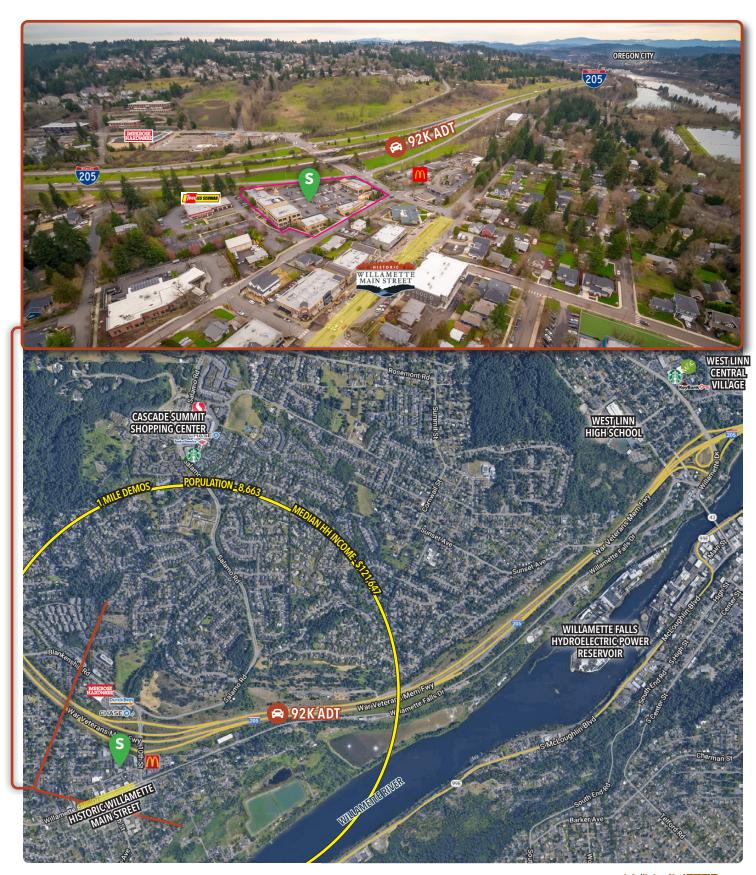

### **About the Center**

Willamette Marketplace, located in West Linn, provides great visibility from I-205 with access from a signalized intersection at the 10th Street Exit. The Class A commercial center was developed in 2008 and includes 62,738 square feet of medical and professional office with ground floor and standalone retail.

The center is situated in a high-income trade area surrounded by the City of West Linn and within walking distance of Historic Willamette Main Street. There is ample retail parking and fantastic co-tenancy including Legacy Health Group, Goldfish Swim School, McMenamins, Five Guys Burgers & Fries, and more. The center is surrounded by adjacent retailers such as Les Schwab Tire, Oil Can Henry's, Pacific West Bank and Chase bank.

### **WEST LINN**