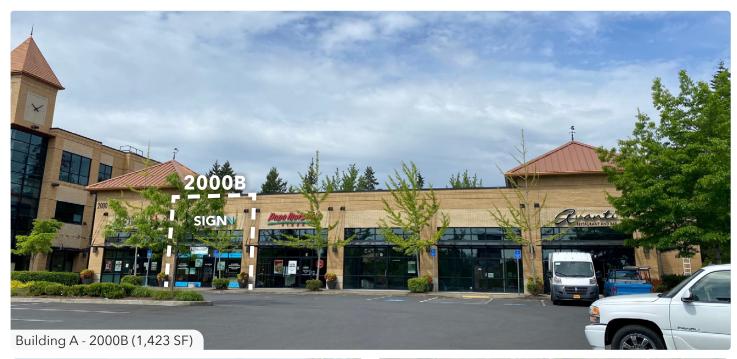

# DOUG FIR VETERINARY CARE COMING SOON PAPA MURPHYS ANAL WIDAG FORZA 2000B 1,430 SF

<sup>\*</sup> BUILDINGS NOTTO SCALE

# **CENTER PHOTOS**