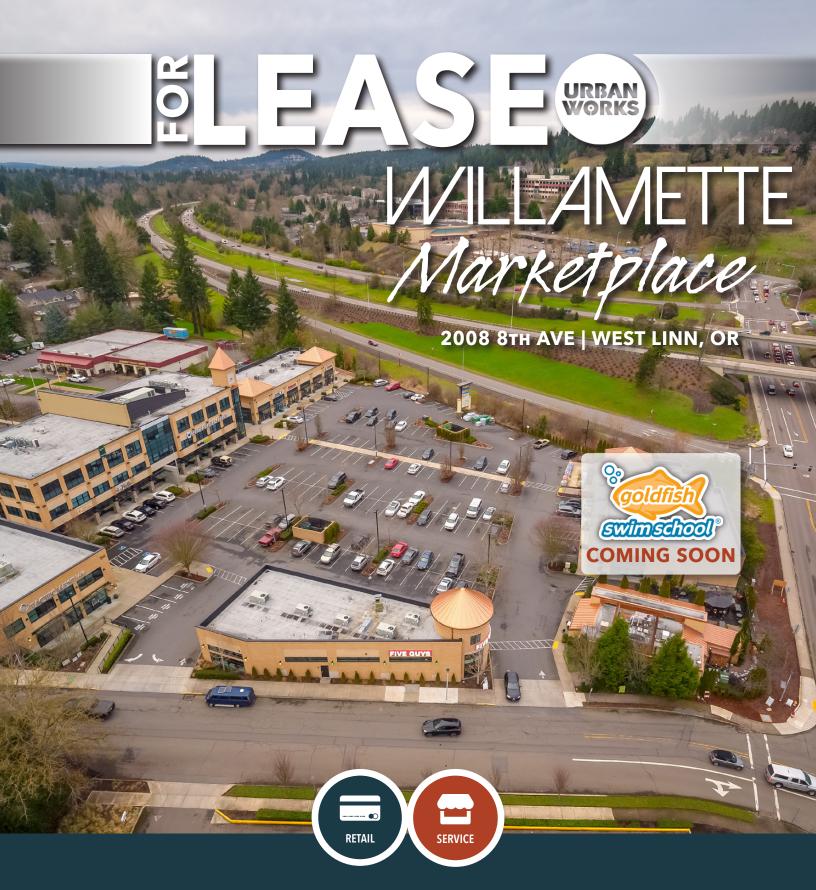

### **About the Center**

Willamette Marketplace, located in West Linn, provides great visibility from I-205 with access from a signalized intersection at the 10th Street Exit. The Class A commercial center was developed in 2008 and includes 62,738 square feet of medical and professional office with ground floor and standalone retail.

The center is situated in a high-income trade area surrounded by the City of West Linn and within walking distance of Historic Willamette Main Street. There is ample retail parking and fantastic co-tenancy including Legacy Health Group, Goldfish Swim School, McMenamins, Five Guys Burgers & Fries, and more. The center is surrounded by adjacent retailers such as Les Schwab Tire, Oil Can Henry's, Pacific West Bank and Chase bank.