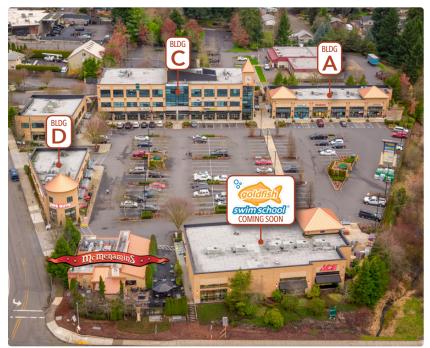

| Available Spaces Include: |                |                                                      |                        |  |
|---------------------------|----------------|------------------------------------------------------|------------------------|--|
| Building A                | Building B     | Building C                                           | Building D             |  |
| <b>2000B</b><br>1,430 SF  | coming<br>Soon | <b>2020B</b><br>1,795 SF<br><b>2020D</b><br>7,537 SF | <b>2050C</b><br>964 SF |  |

### **SITE PLAN**