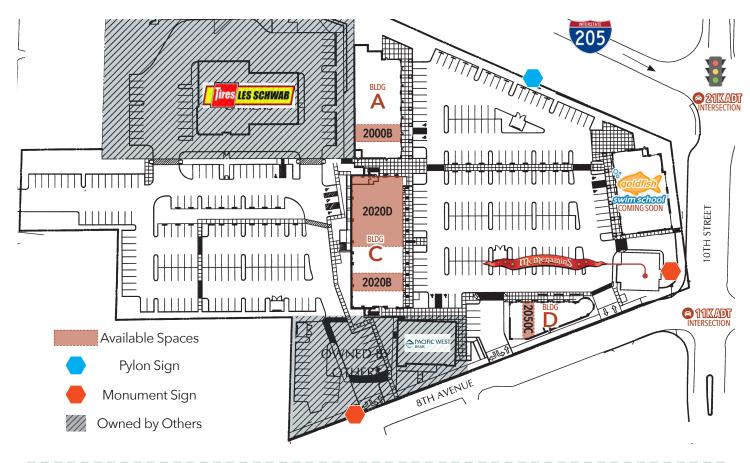

### **SITE PLAN**

| Available Spaces Include: |                |                                                      |                        |  |
|---------------------------|----------------|------------------------------------------------------|------------------------|--|
| Building A                | Building B     | Building C                                           | Building D             |  |
| <b>2000B</b><br>1,430 SF  | coming<br>Soon | <b>2020B</b><br>1,795 SF<br><b>2020D</b><br>7,537 SF | <b>2050C</b><br>964 SF |  |