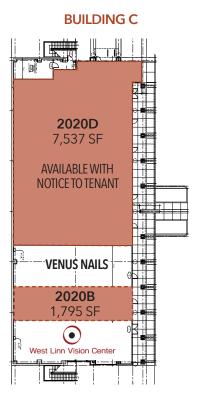

| Available Spaces Include: |                |                                                      |                        |  |
|---------------------------|----------------|------------------------------------------------------|------------------------|--|
| Building A                | Building B     | Building C                                           | Building D             |  |
| <b>2000B</b><br>1,430 SF  | coming<br>Soon | <b>2020B</b><br>1,795 SF<br><b>2020D</b><br>7,537 SF | <b>2050C</b><br>964 SF |  |