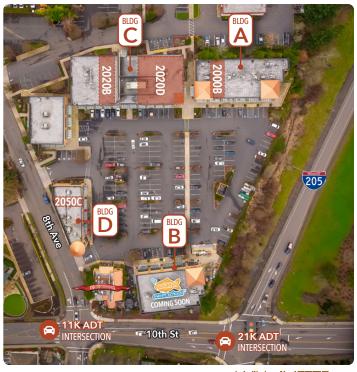

| Available Spaces Include: |                |                                                      |                        |  |
|---------------------------|----------------|------------------------------------------------------|------------------------|--|
| Building A                | Building B     | Building C                                           | Building D             |  |
| <b>2000B</b><br>1,430 SF  | coming<br>Soon | <b>2020B</b><br>1,795 SF<br><b>2020D</b><br>7,537 SF | <b>2050C</b><br>964 SF |  |

### **SITE PLAN**