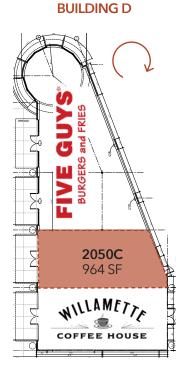

| Available Spaces Include: |                |                                                      |                        |  |
|---------------------------|----------------|------------------------------------------------------|------------------------|--|
| Building A                | Building B     | Building C                                           | Building D             |  |
| <b>2000B</b><br>1,430 SF  | coming<br>Soon | <b>2020B</b><br>1,795 SF<br><b>2020D</b><br>7,537 SF | <b>2050C</b><br>964 SF |  |