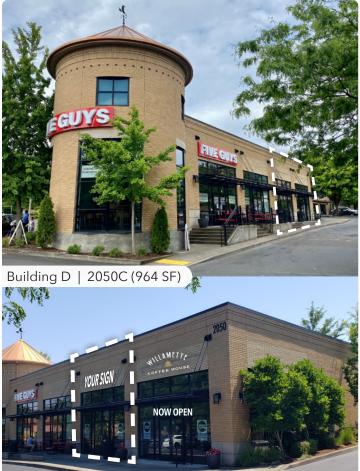

| Available Spaces Include: |                |                                                      |                        |  |
|---------------------------|----------------|------------------------------------------------------|------------------------|--|
| Building A                | Building B     | Building C                                           | Building D             |  |
| <b>2000B</b><br>1,430 SF  | coming<br>Soon | <b>2020B</b><br>1,795 SF<br><b>2020D</b><br>7,537 SF | <b>2050C</b><br>964 SF |  |

# **CENTER PHOTOS**