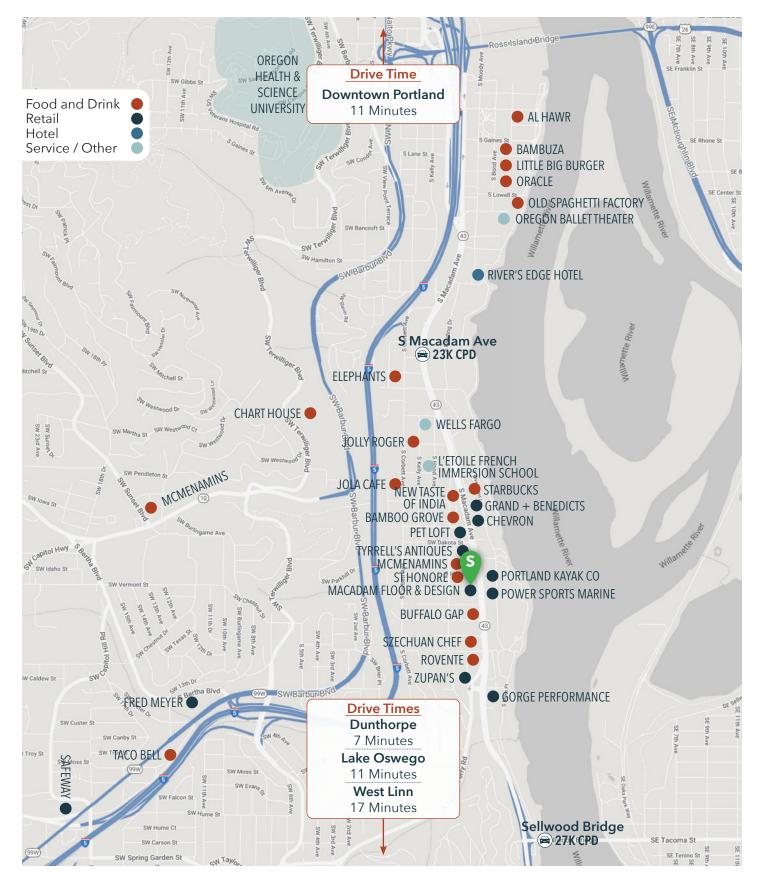

RBAN WORKS

# NEIGHBORHOOD

| Demographics            | ¼ Mile   | 1⁄2 Mile | 1 Mile    |
|-------------------------|----------|----------|-----------|
| 2023 Population         | 1,825    | 3,018    | 12,195    |
| Total Employees         | 2,387    | 4,112    | 10,041    |
| Total Businesses        | 248      | 480      | 1,360     |
| Median Household Income | \$84,880 | \$83,713 | \$111,778 |
| Median Age              | 35.1     | 34.3     | 39.4      |
| Any College             | 93.2%    | 92.4%    | 92.2%     |



URB WØI

South Waterfront Development







Buffalo Gap Saloon





CUTROSERAT DOHN'S LANDING CUTROSERAT DOHN'S LANDING CUTROSERAT DOHN'S LANDING CUTROSERAT DOHN'S LANDING

INFORMATION CONTAINED HEREIN IS FROM SOURCES DEEMED RELIABLE, BUT NOT GUARANTEED.

### AREA MAP