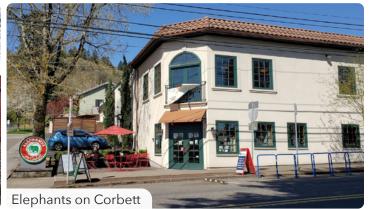

URB WØI

South Waterfront Development

Buffalo Gap Saloon

CUTROSERAT DOHN'S LANDING CUTROSERAT DOHN'S LANDING CUTROSERAT DOHN'S LANDING CUTROSERAT DOHN'S LANDING

INFORMATION CONTAINED HEREIN IS FROM SOURCES DEEMED RELIABLE, BUT NOT GUARANTEED.