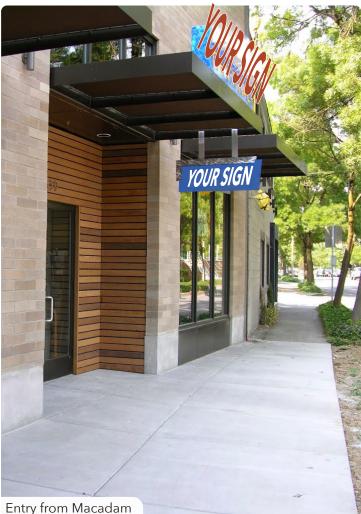

#### About the Space

Second generation retail/service space located in the John's landing neighborhood. The property is located on S Macadam Ave, directly south of Portland along one of the most scenic stretches of the Willamette River. Macadam Avenue is a four lane roadway running northto-south from Lake Oswego to Downtown Portland. The area has an eclectic mix of original Victorian homes, modern row houses, diverse cuisine, and established retail. The property has two entries, one affronting SW Macadam Ave and one from the private parking lot located behind the building.