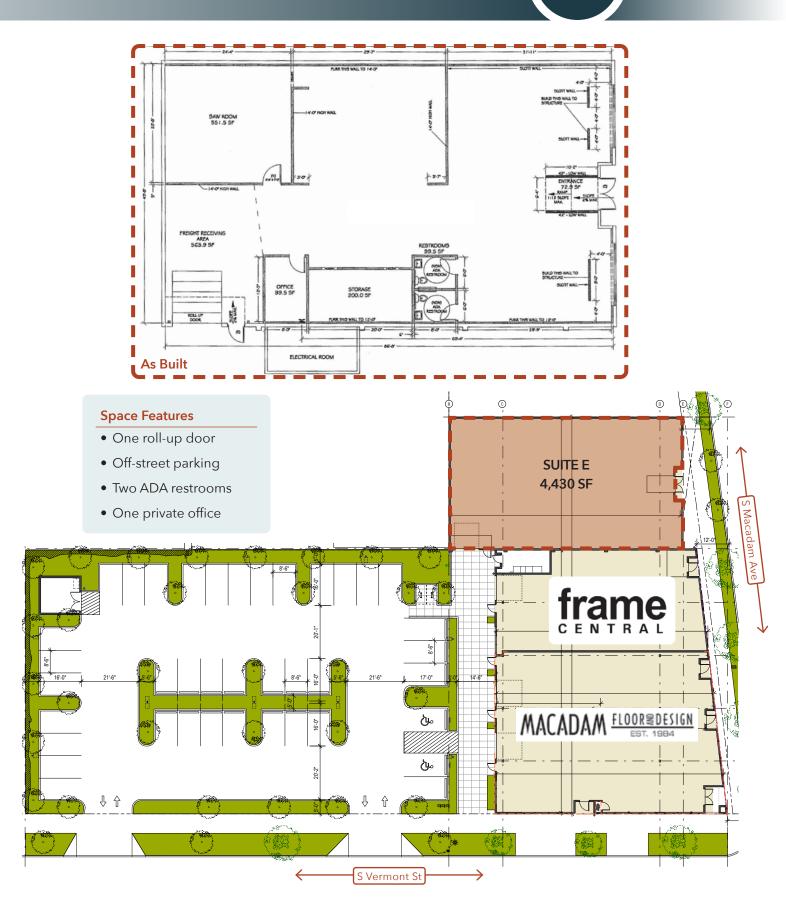

## MACADAM LANDING

| Address                             | Area                               |  |
|-------------------------------------|------------------------------------|--|
| 6639 S Macadam Ave                  | John's Landing                     |  |
| Space                               | Timing                             |  |
| Suite E   4,430 SF                  | Available Now                      |  |
| Uses                                | Parking                            |  |
| Retail / Service / Wellness         | Off-street Parking                 |  |
| Space<br>Suite E   4,430 SF<br>Uses | Timing<br>Available Now<br>Parking |  |

The former tenant, Frame Central, moved to the adjacent suite.

## **SITE PLAN**

URBAN WORKS