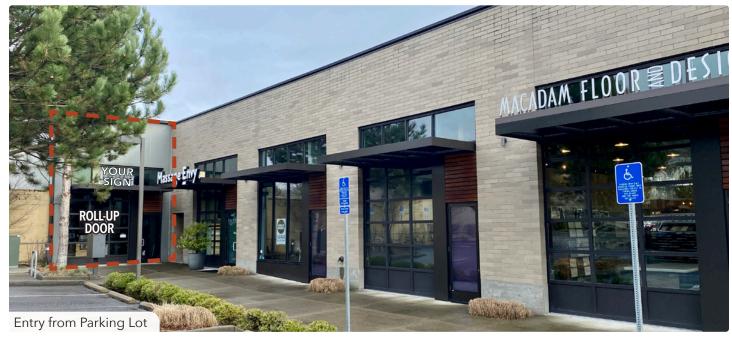

### JOHN'S LANDING

SPACE | 4,430 SF FEATURING ROLL-UP DOOR & OFF-STREET PARKING

#### About the Space

Second generation retail/service space located in the John's landing neighborhood. The property is located on S Macadam Ave, directly south of Portland along one of the most scenic stretches of the Willamette River. Macadam Avenue is a four lane roadway running northto-south from Lake Oswego to Downtown Portland. The area has an eclectic mix of original Victorian homes, modern row houses, diverse cuisine, and established retail. The property has two entries, one affronting SW Macadam Ave and one from the private parking lot located behind the building.