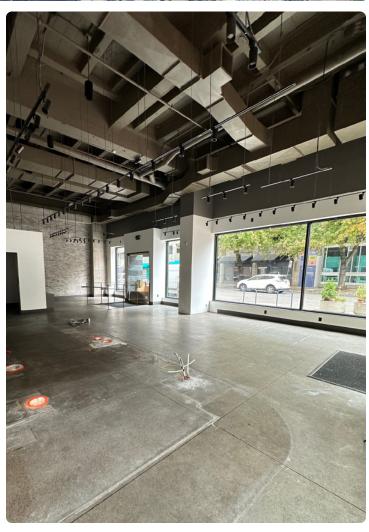

| Aa | ar | ess |  |  |
|----|----|-----|--|--|
|    |    |     |  |  |
|    |    |     |  |  |

401 SW Morrison St

#### **Space**

1,860 SF

#### Area

Downtown / CBD

#### Uses

Restaurant / Retail

#### **About the Space**

Rare corner availability in the heart of Portland's CBD. The space is highly visible and located in the same building as Nike's flagship store and Sephora. The building is one block away from Apple and directly across from Pioneer Place Mall, home to luxury stores like Louis Vuitton, Gucci and more.

#### **Highlights**

- Prominent corner glass line
- Great ceiling heights
- Plentiful public parking available within a few blocks radius of the site
- Grease interceptor in place
- Outdoor seating
- Strong traffic and pedestrian counts
- Nearby retailers include:





## **SITE PLAN**







## **SPACE PLAN**







## NEIGHBORHOOD



| Demographics            | ¼ Mile   | ½ Mile | 1 Mile   |
|-------------------------|----------|--------|----------|
| 2024 Population         | 929      | 10,449 | 41,355   |
| Total Employees         | 29,780   | 66,898 | 104,244  |
| Total Businesses        | 2,200    | 5,046  | 8,915    |
| Median Household Income | \$33,425 | 60,987 | \$70,910 |
| Median Age              | 42.9     | 42.1   | 37.7     |
| Any College             | 67%      | 73.5%  | 80.9%    |

National Retail Corridor | This area of Downtown is home to Portland's highest concentration of retail tenants and includes the highest foot traffic counts in the district.





FOOT TRAFFIC DATA PROVIDED BY DOWNTOWN PORTLAND CLEAN AND SAFE