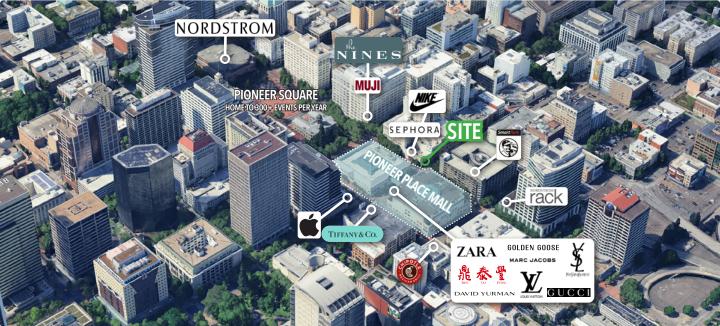

#### **About the Space**

Rare corner availability in the heart of Portland's CBD. The space is highly visible and located in the same building as Nike's flagship store and Sephora. The building is one block away from Apple and directly across from Pioneer Place Mall, home to luxury stores like Louis Vuitton, Gucci and more.

#### **Highlights**

- Prominent corner glass line
- Great ceiling heights
- Plentiful public parking available within a few blocks radius of the site
- Grease interceptor in place
- Outdoor seating
- Strong traffic and pedestrian counts
- Nearby retailers include: