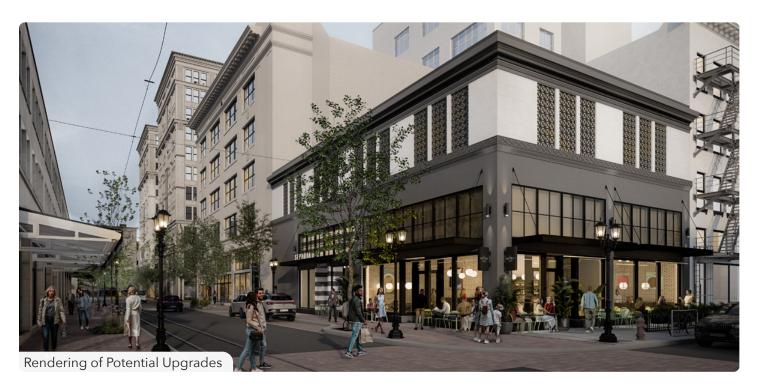

#### **About the Space**

Rare corner availability in the heart of Portland's CBD. The space is highly visible and located in the same building as Nike's flagship store and Sephora. The building is one block away from Apple and directly across from Pioneer Place Mall, home to luxury stores like Louis Vuitton, Gucci and more.

#### **Highlights**

- Prominent corner glass line
- Great ceiling heights
- Plentiful public parking available within a few blocks radius of the site
- Grease interceptor in place
- Outdoor seating
- Strong traffic and pedestrian counts
- Nearby retailers include: