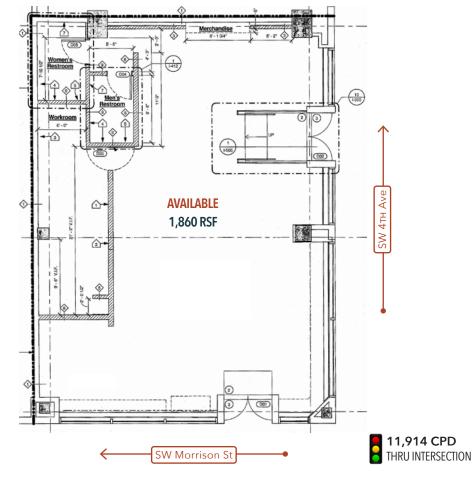

|    |    |     |  |  |
|    |    |     |  |  |

401 SW Morrison St

#### **Space**

1,860 SF

#### Area

Downtown / CBD

#### Uses

Restaurant / Retail

#### **About the Space**

Rare corner availability in the heart of Portland's CBD. The space is highly visible and located in the same building as Nike's flagship store and Sephora. The building is one block away from Apple and directly across from Pioneer Place Mall, home to luxury stores like Louis Vuitton, Gucci and more.

#### **Highlights**

- Prominent corner glass line
- Great ceiling heights
- Plentiful public parking available within a few blocks radius of the site
- Grease interceptor in place
- Outdoor seating
- Strong traffic and pedestrian counts
- Nearby retailers include:





## **SITE PLAN**







## **SPACE PLAN**







## NEIGHBORHOOD



| Demographics            | ¼ Mile   | ½ Mile | 1 Mile   |
|-------------------------|----------|--------|----------|
| 2024 Population         | 929      | 10,449 | 41,355   |
| Total Employees         | 29,780   | 66,898 | 104,244  |
| Total Businesses        | 2,200    | 5,046  | 8,915    |
| Median Household Income | \$33,425 | 60,987 | \$70,910 |
| Median Age              | 42.9     | 42.1   | 37.7     |
| Any College             | 67%      | 73.5%  | 80.9%    |

National Retail Corridor | This area of Downtown is home to Portland's highest concentration of retail tenants and includes the highest foot traffic counts in the district.





FOOT TRAFFIC DATA PROVIDED BY DOWNTOWN PORTLAND CLEAN AND SAFE