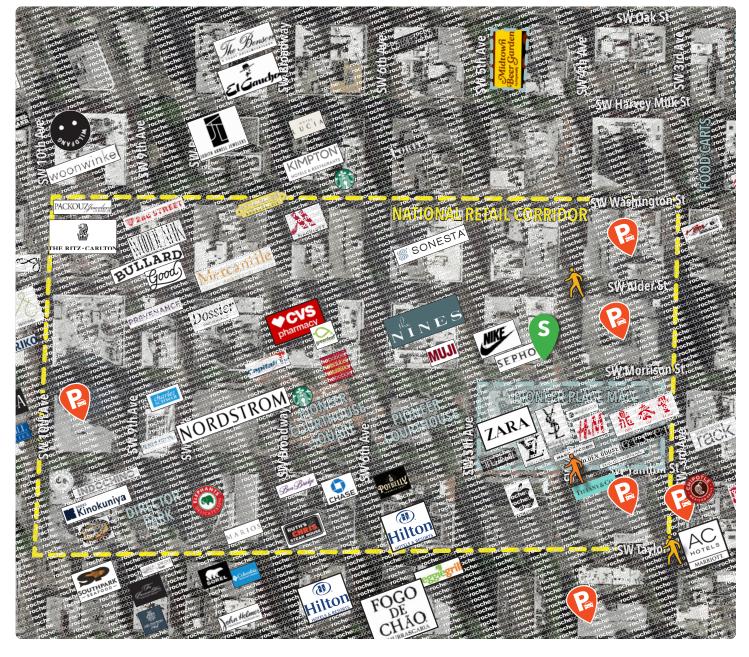

#### **About the Space**

Rare corner availability in the heart of Portland's CBD. The space is highly visible and located in the same building as Nike's flagship store and Sephora. The building is one block away from Apple and directly across from Pioneer Place Mall, home to luxury stores like Louis Vuitton, Gucci and more.

#### **Highlights**

- Prominent corner glass line
- Great ceiling heights
- Plentiful public parking available within a few blocks radius of the site
- Grease interceptor in place
- Outdoor seating
- Strong traffic and pedestrian counts
- Nearby retailers include:

National Retail Corridor | This area of Downtown is home to Portland's highest concentration of retail tenants and includes the highest foot traffic counts in the district.

FOOT TRAFFIC DATA PROVIDED BY DOWNTOWN PORTLAND CLEAN AND SAFE