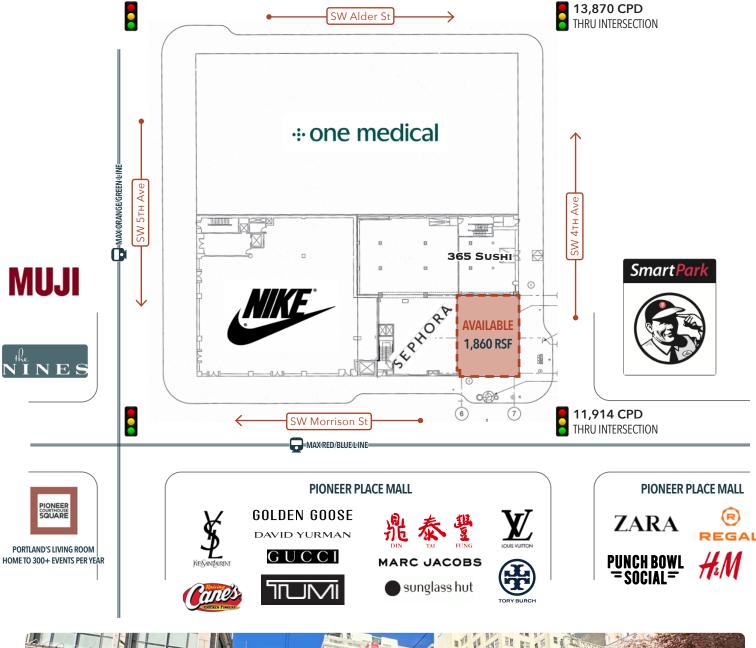

## **SW 4TH & MORRISON**

| Aa | ar | ess |  |  |
|----|----|-----|--|--|
|    |    |     |  |  |
|    |    |     |  |  |

401 SW Morrison St

#### **About the Space**

Rare corner availability in the heart of Portland's CBD. The space is highly visible and located in the same building as Nike's flagship store and Sephora. The building is one block away from Apple and directly across from Pioneer Place Mall, home to luxury stores like Louis Vuitton, Gucci and more.

#### **Highlights**

- Prominent corner glass line
- Great ceiling heights
- Plentiful public parking available within a few blocks radius of the site
- Grease interceptor in place
- Outdoor seating
- Strong traffic and pedestrian counts
- Nearby retailers include:

## **SITE PLAN**