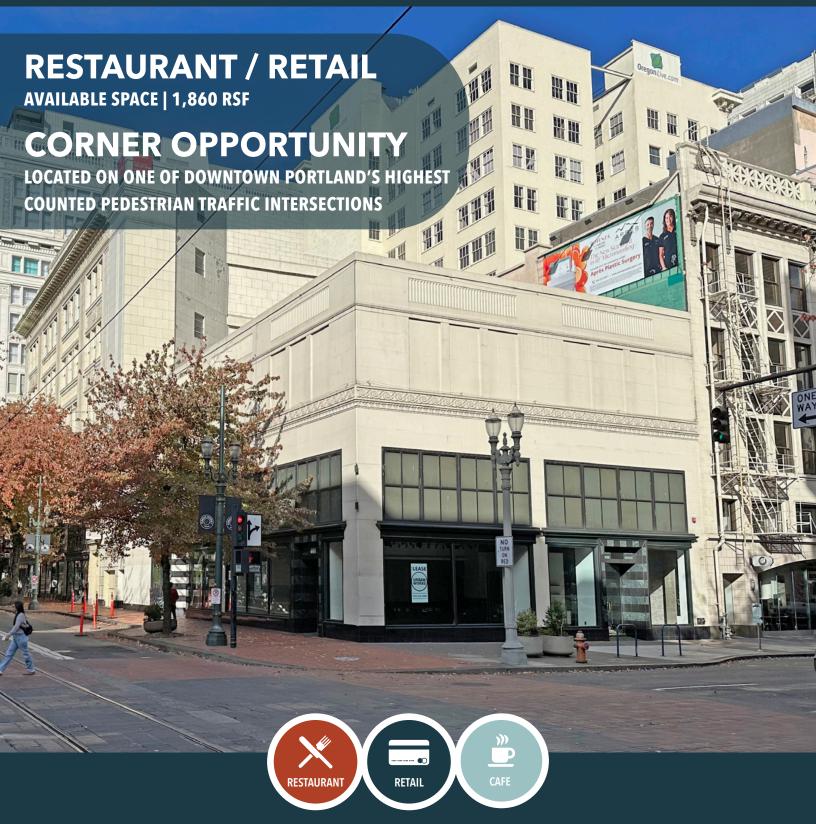

## **SW 4TH & MORRISON**

| Aa | ar | ess |  |  |
|----|----|-----|--|--|
|    |    |     |  |  |
|    |    |     |  |  |

401 SW Morrison St

#### **Space**

1,860 SF

#### Uses

Restaurant / Retail

#### **About the Space**

Rare corner availability in the heart of Portland's CBD. The space is highly visible and located in the same building as Nike's flagship store and Sephora. The building is one block away from Apple and directly across from Pioneer Place Mall, home to luxury stores like Louis Vuitton, Gucci and more.

#### **Highlights**

- Prominent corner glass line
- Great ceiling heights
- Plentiful public parking available within a few blocks radius of the site
- Grease interceptor in place
- Outdoor seating
- Strong traffic and pedestrian counts
- Nearby retailers include: