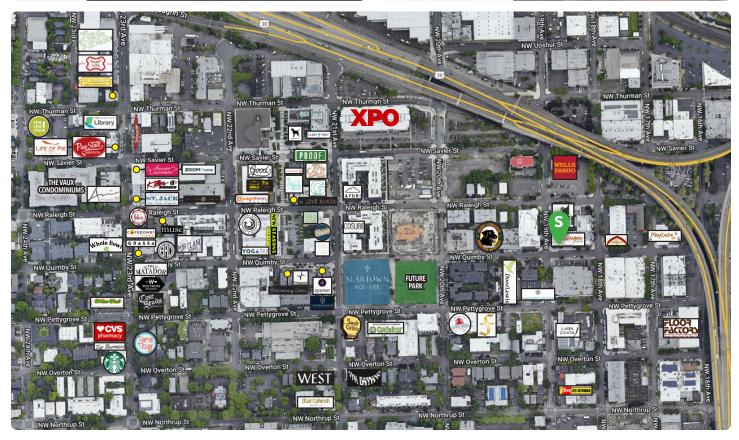

#### Slabtown Neighborhood

Tucked between the Pearl and Northwest 23rd Districts, Slabtown is a lively and active neighborhood which boasts walkable streets and plentiful opportunities for coffee, dining and shopping.

# **NEIGHBORHOOD**

| Demographics            | ¼ Mile   | 1⁄2 Mile | 1 Mile   |
|-------------------------|----------|----------|----------|
| 2024 Population         | 2,625    | 16,300   | 40,226   |
| Total Employees         | 3,291    | 15,729   | 49,000   |
| Total Businesses        | 297      | 1,732    | 5,200    |
| Median Household Income | \$81,103 | \$98,409 | \$87,251 |
| Median Age              | 33.5     | 36.1     | 37.9     |
| Any College             | 91.5%    | 91.1%    | 85.6%    |