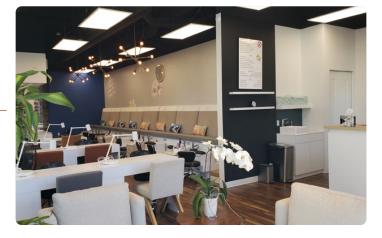

#### Uses

Nail Salon / Wellness / Service / Retail

#### About the Space

Second generation retail space available in the heart of Slabtown. This beautiful ground floor space has tall windows, high ceilings, one private office, ADA restroom and employee break room. The space is ideal for a nail salon or service provider.