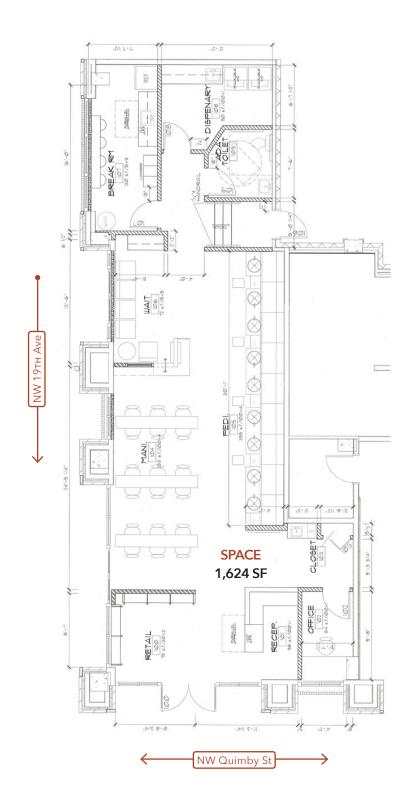

dress         | Area          |  |
|-----------------|---------------|--|
| 1895 NW Quimby  | Slabtown      |  |
| Available Space | Timing        |  |
| 1,624 SF        | Available Now |  |
|                 |               |  |

#### Uses

Nail Salon / Wellness / Service / Retail

#### About the Space

Second generation retail space available in the heart of Slabtown. This beautiful ground floor space has tall windows, high ceilings, one private office, ADA restroom and employee break room. The space is ideal for a nail salon or service provider.

#### Slabtown Neighborhood

Tucked between the Pearl and Northwest 23rd Districts, Slabtown is a lively and active neighborhood which boasts walkable streets and plentiful opportunities for coffee, dining and shopping.





# **FLOOR PLAN**





# **NEIGHBORHOOD**

| Demographics            | ¼ Mile   | 1⁄2 Mile | 1 Mile   |
|-------------------------|----------|----------|----------|
| 2024 Population         | 2,625    | 16,300   | 40,226   |
| Total Employees         | 3,291    | 15,729   | 49,000   |
| Total Businesses        | 297      | 1,732    | 5,200    |
| Median Household Income | \$81,103 | \$98,409 | \$87,251 |
| Median Age              | 33.5     | 36.1     | 37.9     |
| Any College             | 91.5%    | 91.1%    | 85.6%    |



URBAN WORKS





Besaws & Solo Club



INFORMATION CONTAINED HEREIN IS FROM SOURCES DEEMED RELIABLE, BUT NOT GUARANTEED.