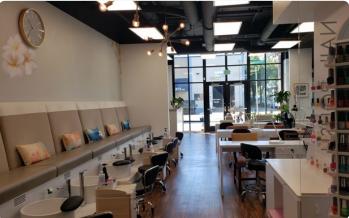

#### Uses

Nail Salon / Wellness / Service / Retail

#### About the Space

Second generation retail space available in the heart of Slabtown. This beautiful ground floor space has tall windows, high ceilings, one private office, ADA restroom and employee break room. The space is ideal for a nail salon or service provider.