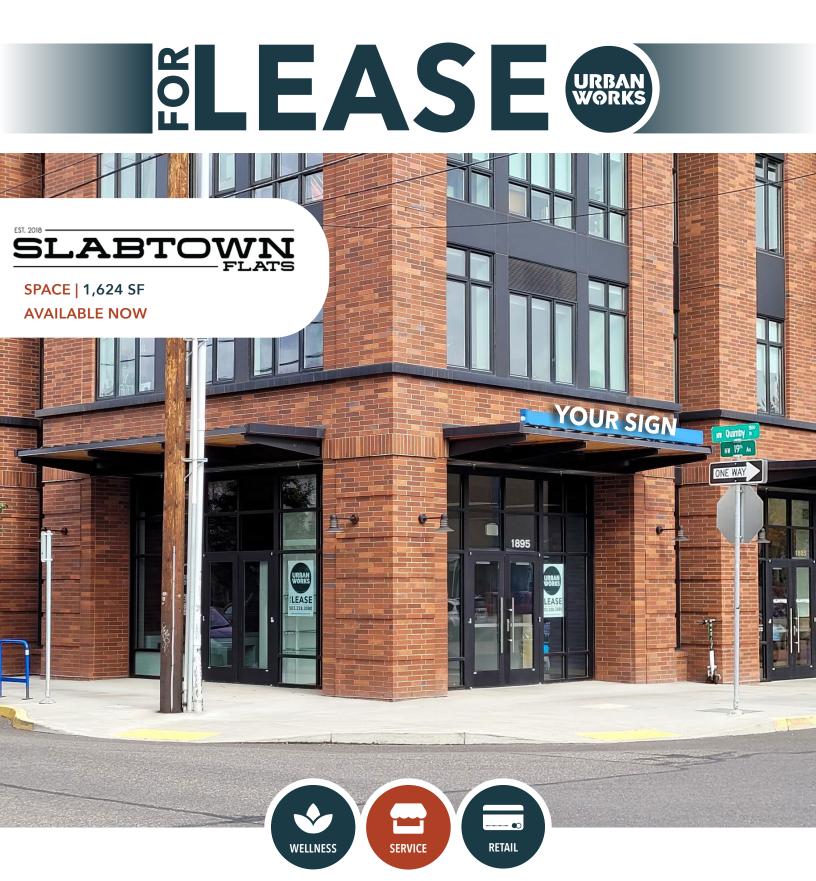

### SLABTOWN FLATE

| Address         | Area          |  |
|-----------------|---------------|--|
| 1895 NW Quimby  | Slabtown      |  |
| Available Space | Timing        |  |
| 1,624 SF        | Available Now |  |
|                 |               |  |

#### Uses

Nail Salon / Wellness / Service / Retail

#### About the Space

Second generation retail space available in the heart of Slabtown. This beautiful ground floor space has tall windows, high ceilings, one private office, ADA restroom and employee break room. The space is ideal for a nail salon or service provider.