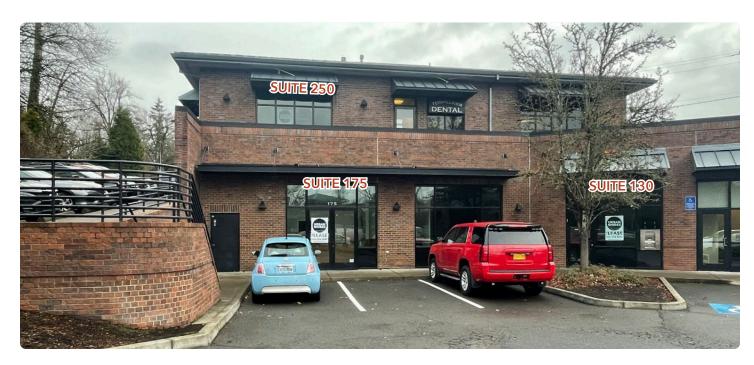

### **HIGHLY VISIBLE RETAIL OPPORTUNITIES**

Suite 130 | 1,200 SF (retail / office) Suite 175 | 1,900 SF ('to-go' restaurant with hood & walk-in) Suite 250 | 1,224 SF (2nd floor office / service)

Terwilliger Blvd

| Address                                                                                                 | Area               |
|---------------------------------------------------------------------------------------------------------|--------------------|
| 7425 SW Barbur Blvd                                                                                     | Southwest Portland |
| Available Spaces                                                                                        |                    |
| Suite 130   1,200 SF (retail / office)<br>Suite 175   1,900 SF ('to-go' restaurant with hood & walk-in) |                    |

Suite 250 | 1,224 SF (2nd floor office / service)