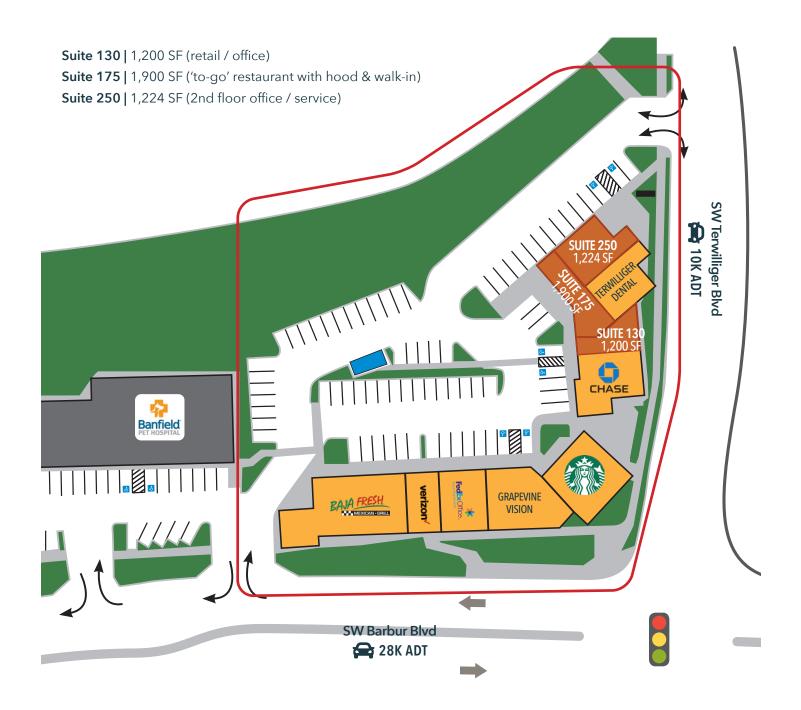

## **SITE PLAN**

### **HIGHLY VISIBLE RETAIL OPPORTUNITIES**

Suite 130 | 1,200 SF (retail / office) Suite 175 | 1,900 SF ('to-go' restaurant with hood & walk-in) Suite 250 | 1,224 SF (2nd floor office / service)

Terwilliger Blvd

| Address                                                                                                 | Area               |
|---------------------------------------------------------------------------------------------------------|--------------------|
| 7425 SW Barbur Blvd                                                                                     | Southwest Portland |
| Available Spaces                                                                                        |                    |
| Suite 130   1,200 SF (retail / office)<br>Suite 175   1,900 SF ('to-go' restaurant with hood & walk-in) |                    |

Suite 250 | 1,224 SF (2nd floor office / service)