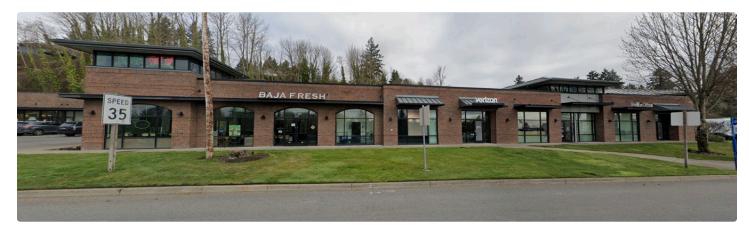

#### About the Center

Barbur Shops is conveniently located at the base of the Terwilliger Hills and visible from Terwilliger and Barbur Boulevards, both high traffic streets which provide access to I-5. The shops are Class A brick construction featuring floor to ceiling glass along Barbur Blvd making storefronts highly visible to area traffic.