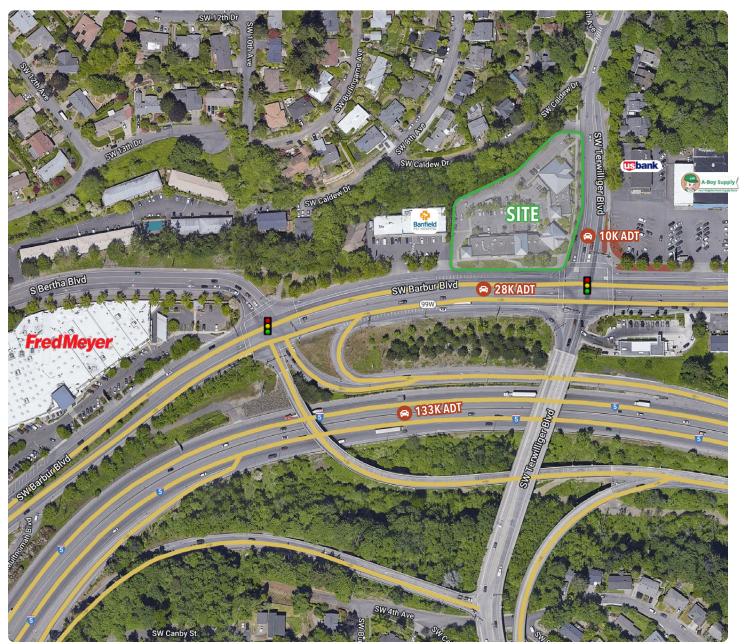

|
|---------------------------------------------------------------------------------------------------------|--------------------|
| 7425 SW Barbur Blvd                                                                                     | Southwest Portland |
| Available Spaces                                                                                        |                    |
| Suite 130   1,200 SF (retail / office)<br>Suite 175   1,900 SF ('to-go' restaurant with hood & walk-in) |                    |

Suite 250 | 1,224 SF (2nd floor office / service)

#### Uses

Retail / Restaurant / Cafe / Salon / Office

#### Anchor Tenants Include





INFORMATION CONTAINED HEREIN IS FROM SOURCES DEEMED RELIABLE, BUT NOT GUARANTEED.

## **SITE PLAN**





## NEIGHBORHOOD





URBA WØRI