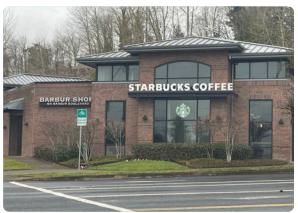

#### About the Center

Barbur Shops is conveniently located at the base of the Terwilliger Hills and visible from Terwilliger and Barbur Boulevards, both high traffic streets which provide access to I-5. The shops are Class A brick construction featuring floor to ceiling glass along Barbur Blvd making storefronts highly visible to area traffic.