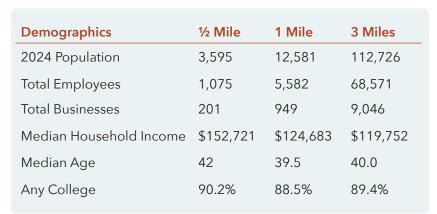

Area               |
|---------------------------------------------------------------------------------------------------------|--------------------|
| 7425 SW Barbur Blvd                                                                                     | Southwest Portland |
| Available Spaces                                                                                        |                    |
| Suite 130   1,200 SF (retail / office)<br>Suite 175   1,900 SF ('to-go' restaurant with hood & walk-in) |                    |

Suite 250 | 1,224 SF (2nd floor office / service)

#### Uses

Retail / Restaurant / Cafe / Salon / Office

#### Anchor Tenants Include





INFORMATION CONTAINED HEREIN IS FROM SOURCES DEEMED RELIABLE, BUT NOT GUARANTEED.

## **SITE PLAN**





## NEIGHBORHOOD





URBA WØRI