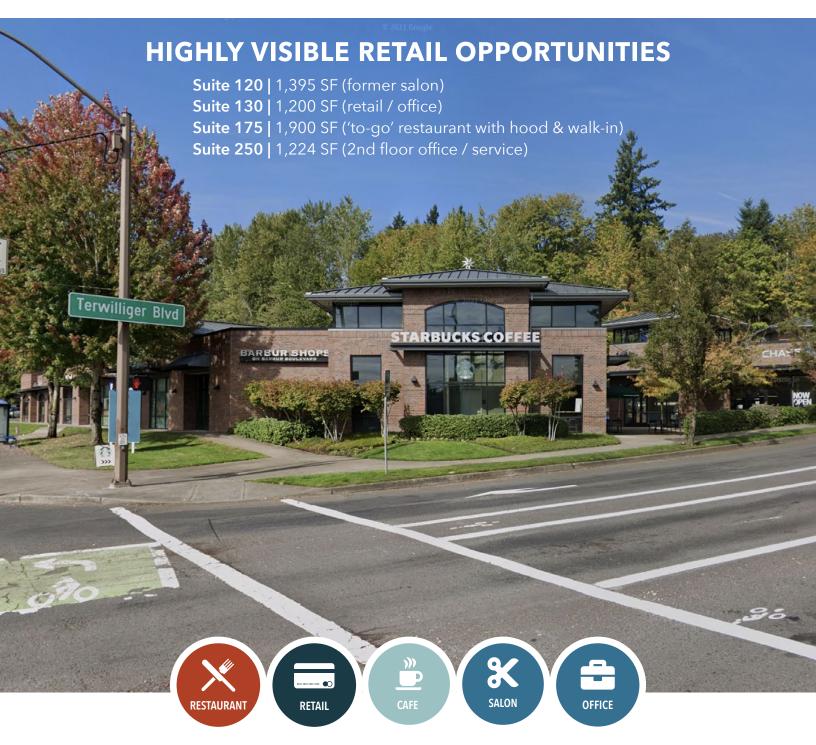

#### **About the Center**

Barbur Shops is conveniently located at the base of the Terwilliger Hills and visible from Terwilliger and Barbur Boulevards, both high traffic streets which provide access to I-5. The shops are Class A brick construction featuring floor to ceiling glass along Barbur Blvd making storefronts highly visible to area traffic.

#### **Available Spaces**

**Suite 120 |** 1,395 SF (former salon)

**Suite 130 |** 1,200 SF (retail / office)

Suite 175 | 1,900 SF ('to-go' restaurant with hood & walk-in)

Suite 250 | 1,224 SF (2nd floor office / service)

#### Uses

Retail / Restaurant / Cafe / Salon / Office