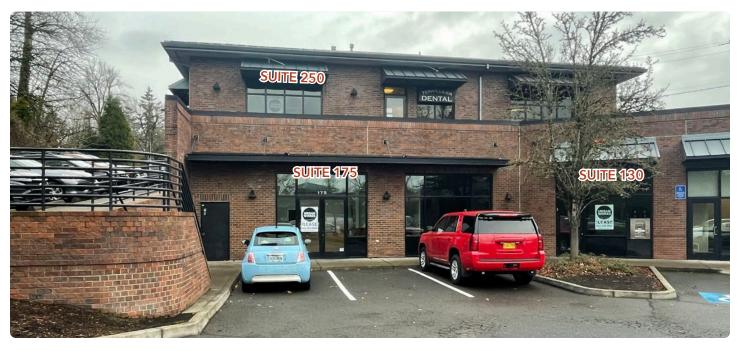

#### **Available Spaces**

**Suite 120 |** 1,395 SF (former salon)

**Suite 130 |** 1,200 SF (retail / office)

Suite 175 | 1,900 SF ('to-go' restaurant with hood & walk-in)

Suite 250 | 1,224 SF (2nd floor office / service)