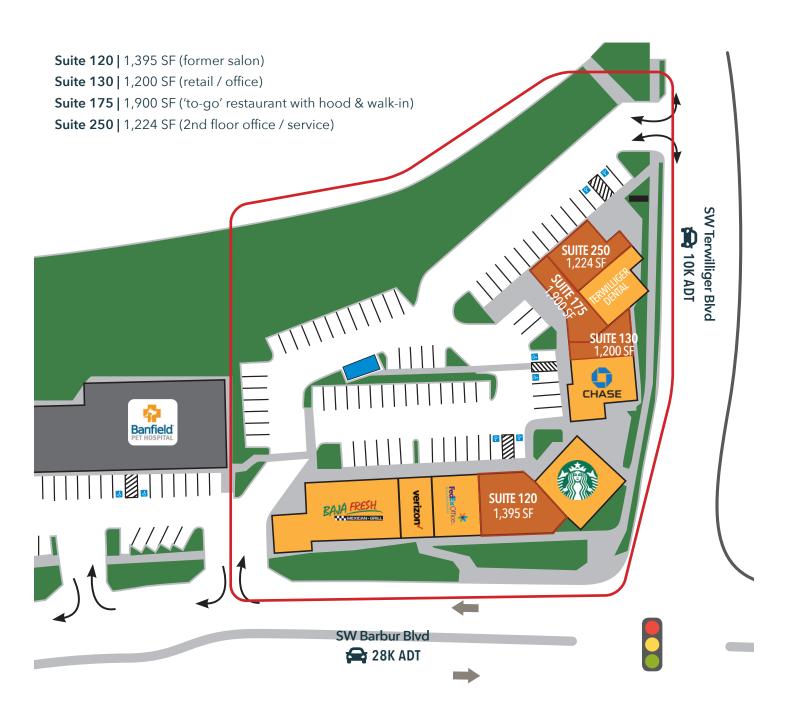

#### **Available Spaces**

**Suite 120 |** 1,395 SF (former salon)

**Suite 130 |** 1,200 SF (retail / office)

Suite 175 | 1,900 SF ('to-go' restaurant with hood & walk-in)

Suite 250 | 1,224 SF (2nd floor office / service)

## **SITE PLAN**