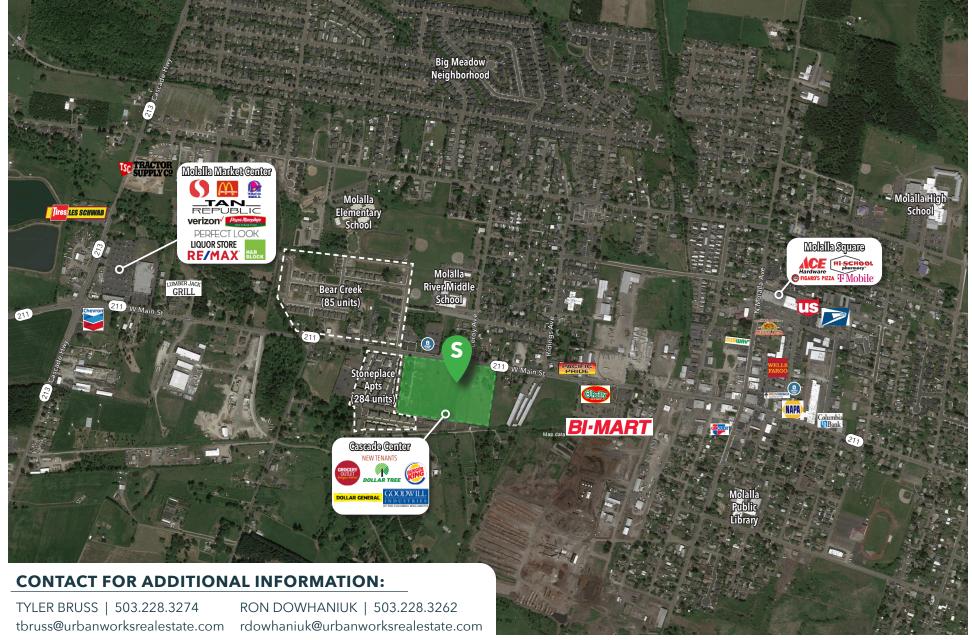

#### **ABOUT THE CENTER**

Cascade Center is a new development located at the intersection of W Main St and S Leroy Ave in fast growing Molalla, Oregon.

Surrounded by several new residential projects including the Bear Creek neighborhood and Stoneplace Apartments, Cascade Center will feature a mix of retail and service tenants. The project includes anchors Grocery Outlet, Goodwill and Dollar Tree.

#### **AVAILABLE PARCELS**

#### PARCEL A \$675,000

0.77 AC / 33,637 SF

Zoned for a drive through

No use restrictions on this parcel

#### PARCEL B \$675,000

0.75 AC / 32,627 SF

Zoned for a drive through

No use restrictions on this parcel

#### PARCEL C \$675,000 - Call for Lease Rates

0.83 AC / 36,060 SF

Proposed Pad Building | 9,000 SF (Divisible)

#### BUILDING D FOR LEASE ONLY - Call for Lease Rates

**D1** | 2,222 SF

\* Common restrooms and trash

**D2** | 2,300 SF

**D3** | 1,232 SF