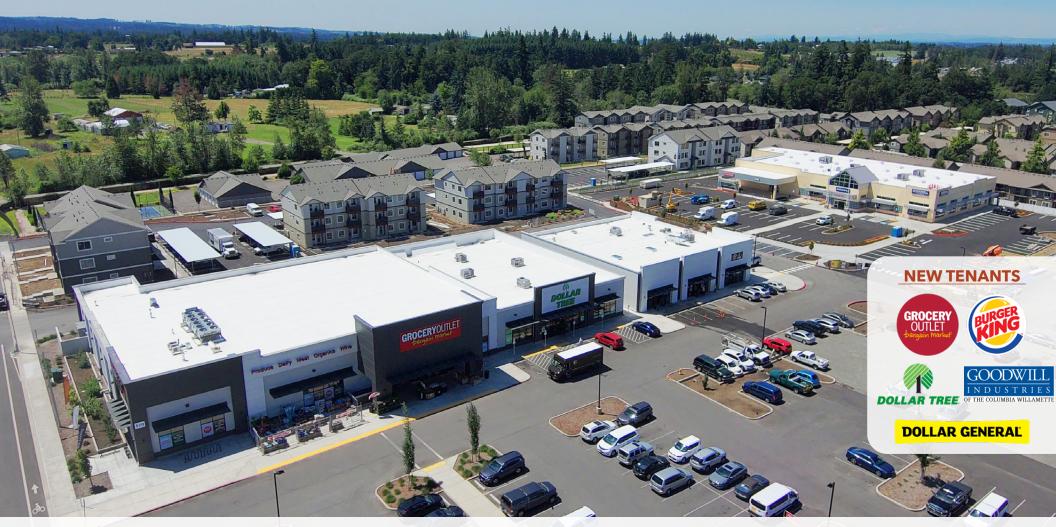

#### **ABOUT THE CENTER**

Cascade Center is a new development located at the intersection of W Main St and S Leroy Ave in fast growing Molalla, Oregon.

Surrounded by several new residential projects including the Bear Creek neighborhood and Stoneplace Apartments, Cascade Center will feature a mix of retail and service tenants. The project includes anchors Grocery Outlet, Goodwill and Dollar Tree.

#### **CENTER TENANTS**