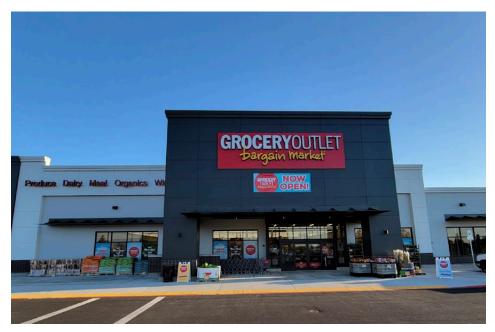

#### **ABOUT THE CENTER**

Cascade Center is a new development located at the intersection of W Main St and S Leroy Ave in fast growing Molalla, Oregon.

Surrounded by several new residential projects including the Bear Creek neighborhood and Stoneplace Apartments, Cascade Center will feature a mix of retail and service tenants. The project includes anchors Grocery Outlet, Goodwill and Dollar Tree.