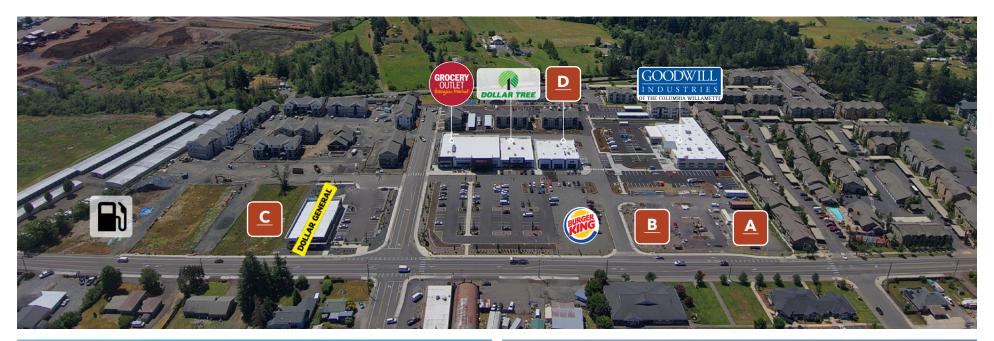

SF

\* Common restrooms and trash

**D2** | 2,300 SF

**D3** | 1,232 SF

#### **CENTER TENANTS**











#### **DOLLAR GENERAL**

| DEMOGRAPHICS     | 3 Miles  | 5 Miles  | 10 Miles  |
|------------------|----------|----------|-----------|
| 2024 Population  | 12,627   | 17,629   | 53,819    |
| Total Households | 4,577    | 6,406    | 19,736    |
| Median HH Income | \$93,542 | \$97,094 | \$100,370 |
| Total Businesses | 436      | 688      | 2,617     |
| Total Employees  | 3,229    | 4,151    | 16,339    |

#### PARCELS FOR SALE OR LEASE

#### **ALL PARCELS FALL UNDER MOLALLA'S C-2 ZONING**

TENANT TO DO THEIR OWN DUE DILLIGENCE ON THEIR USE. PLEASE CONTACT US FOR ADDITIONAL PRICING AND INFORMATION INFORMATION CONTAINED HEREIN IS FROM SOURCES DEEMED RELIABLE, BUT NOT GUARANTEED.