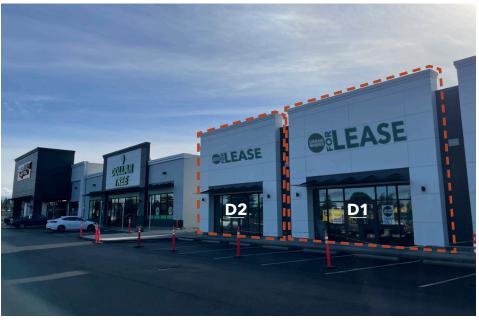

#### BUILDING D FOR LEASE ONLY - Call for Lease Rates

**D1** | 2,222 SF

\* Common restrooms and trash

**D2** | 2,300 SF

**D3** | 1,232 SF