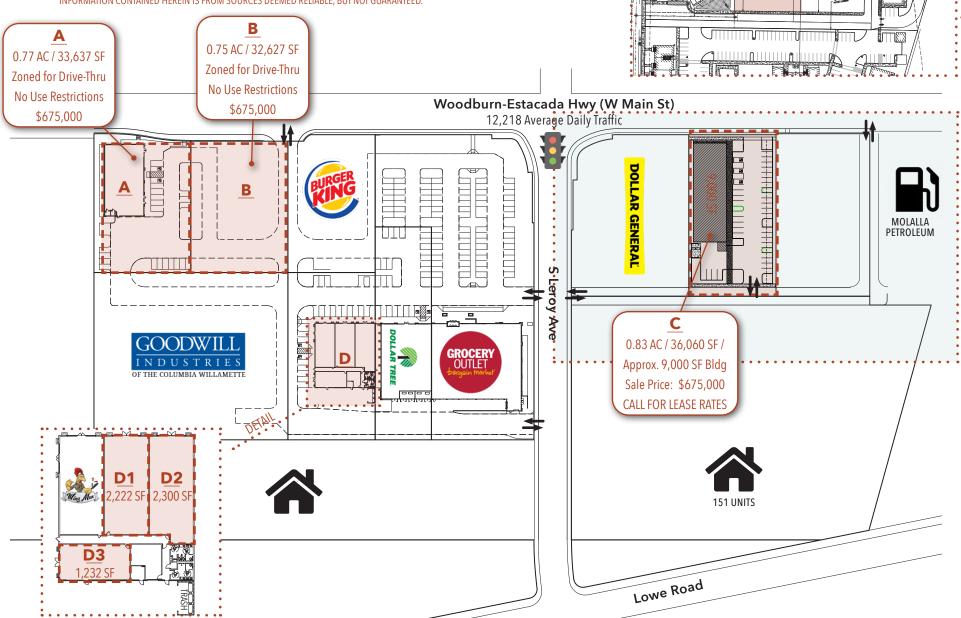

#### **AVAILABLE PARCELS**

#### PARCEL A \$675,000

0.77 AC / 33,637 SF

Zoned for a drive through

No use restrictions on this parcel

#### PARCEL B \$675,000

0.75 AC / 32,627 SF

Zoned for a drive through

No use restrictions on this parcel

#### PARCEL C \$675,000 - Call for Lease Rates

0.83 AC / 36,060 SF

Proposed Pad Building | 9,000 SF (Divisible)

#### BUILDING D FOR LEASE ONLY - Call for Lease Rates

**D1** | 2,222 SF

\* Common restrooms and trash

**D2** | 2,300 SF

**D3** | 1,232 SF

#### **ALL PARCELS FALL UNDER MOLALLA'S C-2 ZONING**

TENANT TO DO THEIR OWN DUE DILLIGENCE ON THEIR USE. PLEASE CONTACT US FOR ADDITIONAL PRICING AND INFORMATION INFORMATION CONTAINED HEREIN IS FROM SOURCES DEEMED RELIABLE, BUT NOT GUARANTEED.