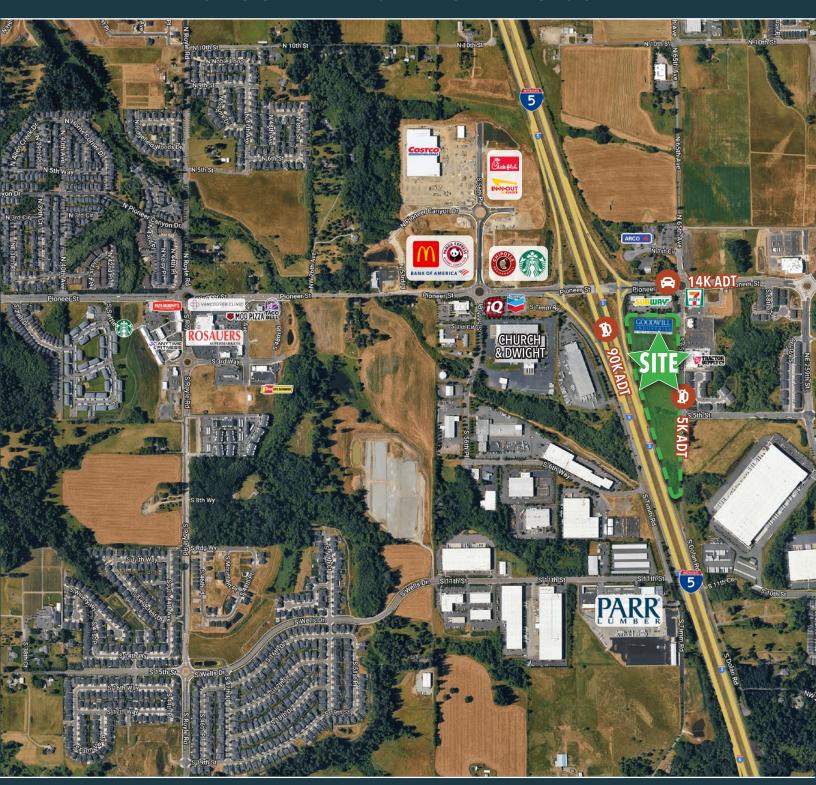

#### THE DEVELOPMENT

New development anchored by Goodwill in Ridgefield - Washington's fastest growing city.

- Monument sign along I-5
- Major interchange for North & South bound travelers
- High traffic counts surrounding the site
- Multiple points of access off of S 65th Ave
- Opposite side of the freeway from Costco's new store