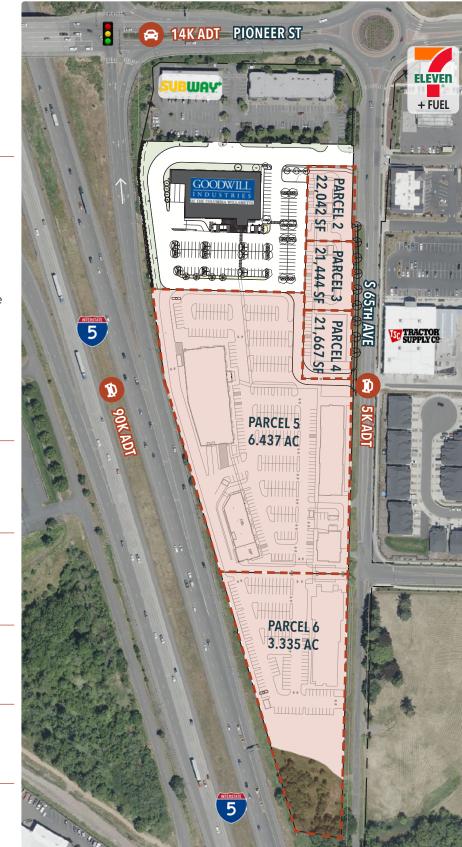

#### PARCEL 2

#### 22,042 SF

Build-to-Suit or Ground Lease Drive-thru Available

#### PARCEL 3

21,444 SF

Build-to-Suit or Ground Lease Drive-thru Available

PARCEL 4

#### 21,667 SF

Build-to-Suit or Ground Lease

#### PARCEL 5

#### 6.437 AC

For Sale or Ground Lease

#### PARCEL 6

3.335 AC

For Sale or Ground Lease

URBAN WORKS

INFORMATION CONTAINED HEREIN IS FROM SOURCES DEEMED RELIABLE, BUT NOT GUARANTEED.