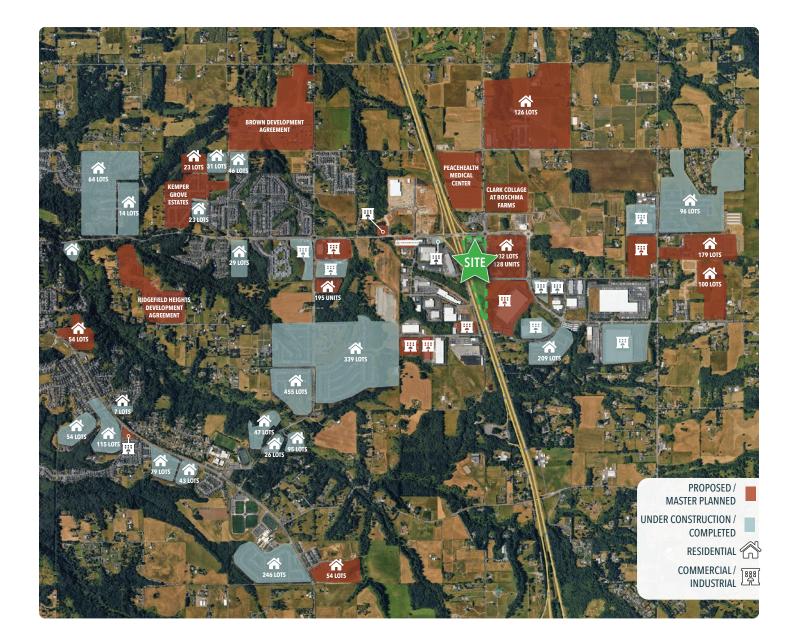

## **PLANNED DEVELOPMENT**

**RIDGEFIELD, WA** Over the past decade, Ridgefield's population has surged by nearly 50%, reaching approximately 15,000 residents and making it the state's fastest growing city. To accommodate this growth, Ridgefield has prioritized infrastructure and community amenities. Future expansion projects the population could exceed 25,000 by 2035. Planned developments include a new campus for Clark College and enhancements to the waterfront area.