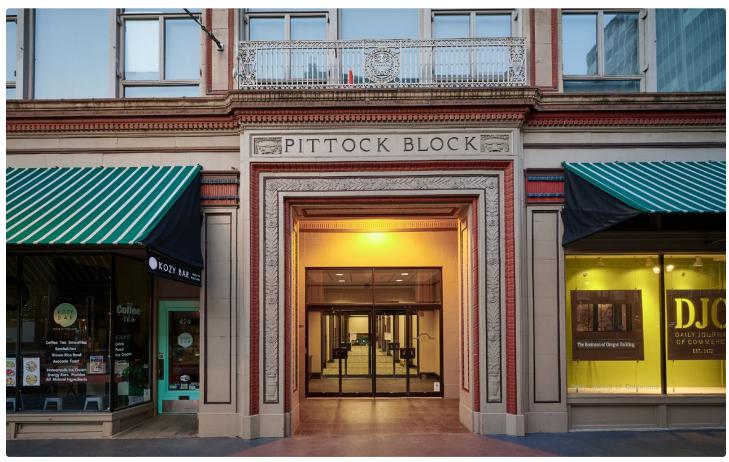

### **PITTOCK BLOCK**

| $\Delta c$    | ᅥ | ro | CC |
|---------------|---|----|----|
| $\overline{}$ | u |    | 33 |
|               |   |    |    |

921 SW Washington St

West End / CBD

**Available Space** 

#### **About the District**

This historic building encompasses a full city block in Portland's trendy West End. Located between Downtown and the Pearl District, the West End neighborhood is home to the Ritz Carlton, Woodlark Hotel, Sentinel Hotel, Multnomah Whiskey Library, Shake Shack, Patagonia, Stumptown, Dolly Olive, Cheryl's on Twelfth, Grassa, Bamboo Sushi and the new 11W residential tower.