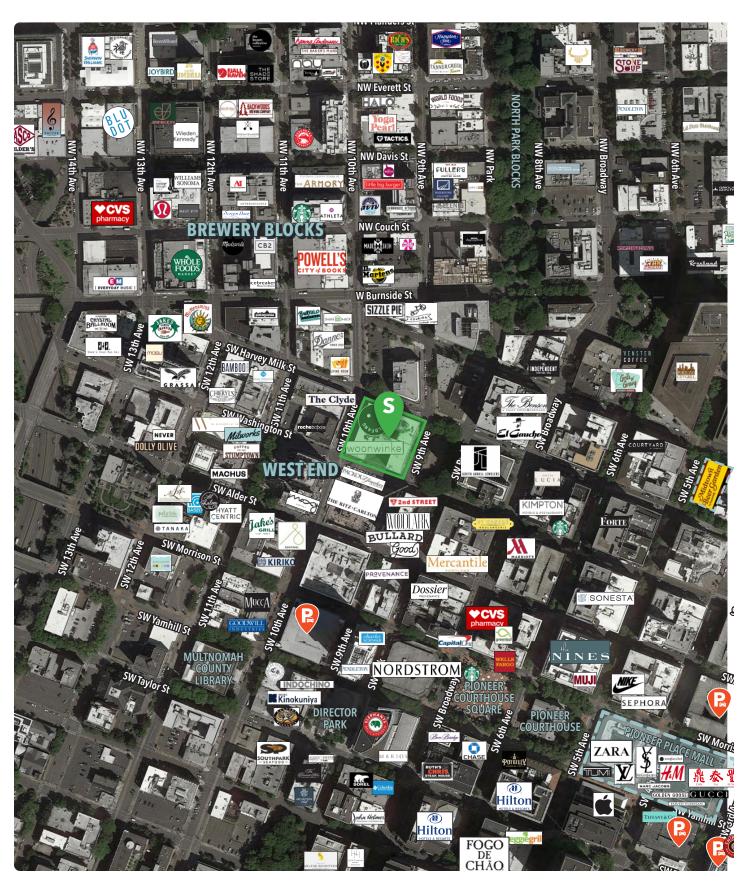

o the Ritz Carlton, Woodlark Hotel, Sentinel Hotel, Multnomah Whiskey Library, Shake Shack, Patagonia, Stumptown, Dolly Olive, Cheryl's on Twelfth, Grassa, Bamboo Sushi and the new 11W residential tower.







SW Harvey Milk St







THE RITZ-CARLTON

# **NEIGHBORHOOD**



| Demographics            | ¼ Mile   | ½ Mile   | 1 Mile   |
|-------------------------|----------|----------|----------|
| 2024 Population         | 3,392    | 15,785   | 49,939   |
| Total Employees         | 23,693   | 64,412   | 104,123  |
| Total Businesses        | 2,080    | 5,254    | 9,131    |
| Median Household Income | \$77,959 | \$64,896 | \$75,205 |
| Median Age              | 35.5     | 36.4     | 34.6     |
| Any College             | 74.9%    | 76.9%    | 82.3%    |















## **RETAIL MAP**