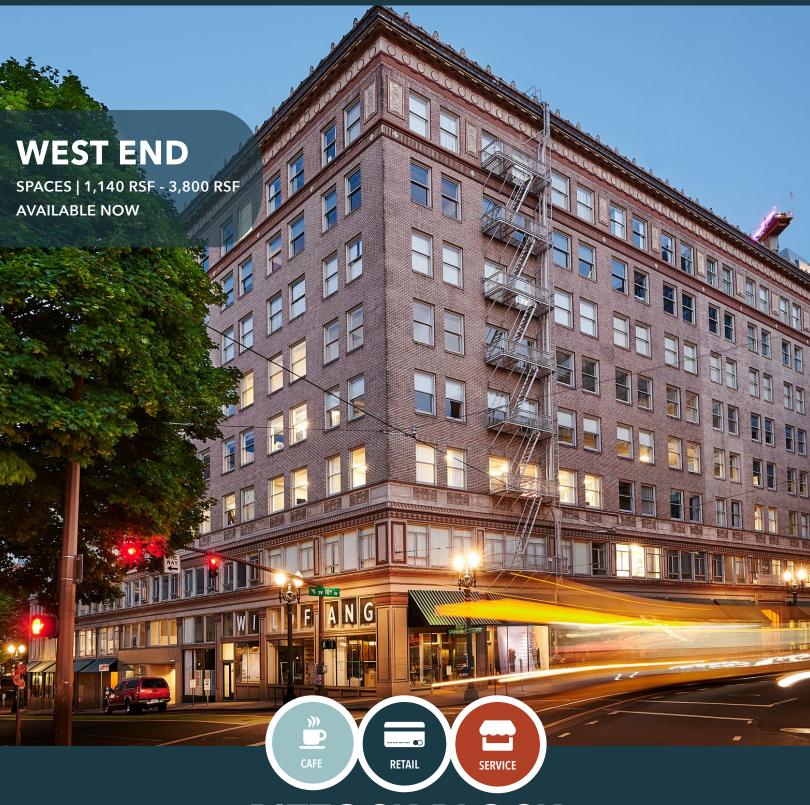

### **PITTOCK BLOCK**

| $\Delta c$    | ᅥ | ro | CC |
|---------------|---|----|----|
| $\overline{}$ | u |    | 33 |
|               |   |    |    |

921 SW Washington St

West End / CBD

**Available Space** 

Timing

Area

1,140 RSF - 3,800 RSF

Available Now

#### Uses

Cafe / Retail / Service

#### **About the District**

This historic building encompasses a full city block in Portland's trendy West End. Located between Downtown and the Pearl District, the West End neighborhood is home to the Ritz Carlton, Woodlark Hotel, Sentinel Hotel, Multnomah Whiskey Library, Shake Shack, Patagonia, Stumptown, Dolly Olive, Cheryl's on Twelfth, Grassa, Bamboo Sushi and the new 11W residential tower.