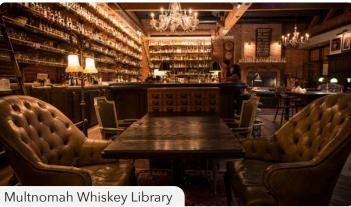

#### **About the District**

This historic building encompasses a full city block in Portland's trendy West End. Located between Downtown and the Pearl District, the West End neighborhood is home to the Ritz Carlton, Woodlark Hotel, Sentinel Hotel, Multnomah Whiskey Library, Shake Shack, Patagonia, Stumptown, Dolly Olive, Cheryl's on Twelfth, Grassa, Bamboo Sushi and the new 11W residential tower.