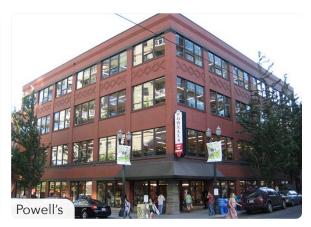

#### **About the District**

This historic building encompasses a full city block in Portland's trendy West End. Located between Downtown and the Pearl District, the West End neighborhood is home to the Ritz Carlton, Woodlark Hotel, Sentinel Hotel, Multnomah Whiskey Library, Shake Shack, Patagonia, Stumptown, Dolly Olive, Cheryl's on Twelfth, Grassa, Bamboo Sushi and the new 11W residential tower.