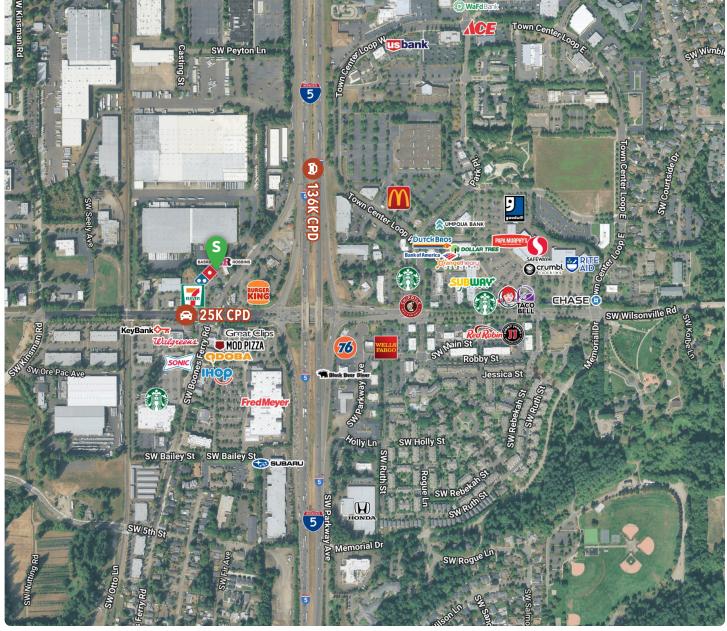

#### **Space Features**

- Second generation retail space
- Easy access to I-5 (South Wilsonville Exit)

**Neighborhood Retailers Include** 

BASKIN

ROBBINS