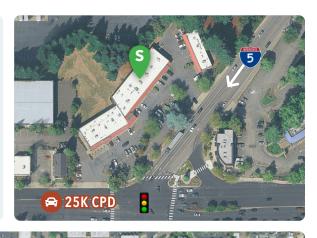

#### **Address**

29955 SW Boones Ferry Rd | Wilsonville, OR

#### **Space Features**

- Second generation retail space
- Easy access to I-5 (South Wilsonville Exit)

**Neighborhood Retailers Include** 

BASKIN

ROBBINS