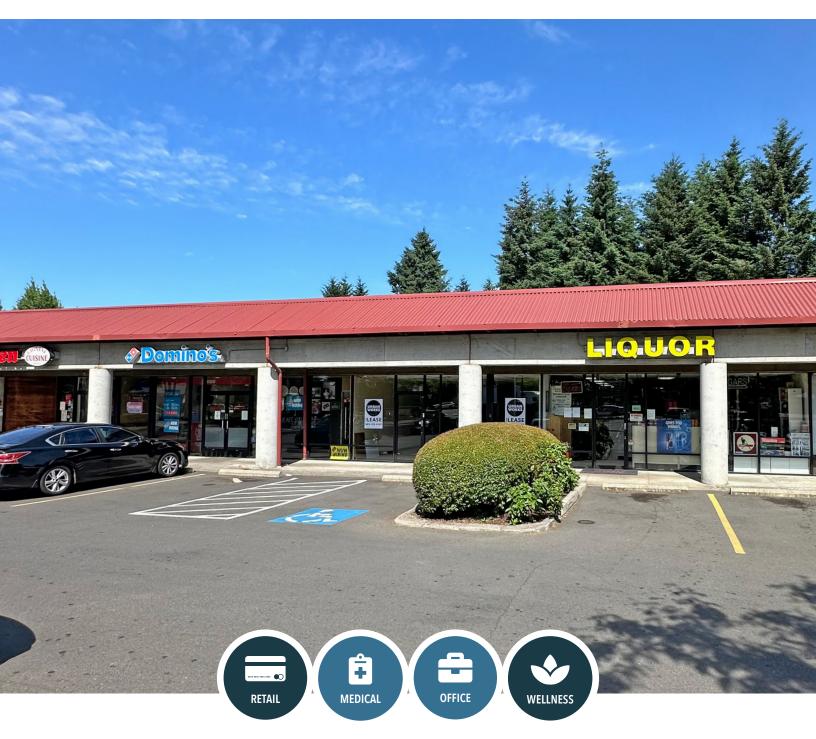

### 29955 SW BOONES FERRY RD

1,200 SF RETAIL SPACE IN WILSONVILLE

#### **Space**

**Timing** 

1,200 SF

Available Now

#### Uses

Retail / Office / Medical / Wellness

#### **Space Features**

- Second generation retail space
- Easy access to I-5 (South Wilsonville Exit)

**Neighborhood Retailers Include** 

BASKIN

ROBBINS